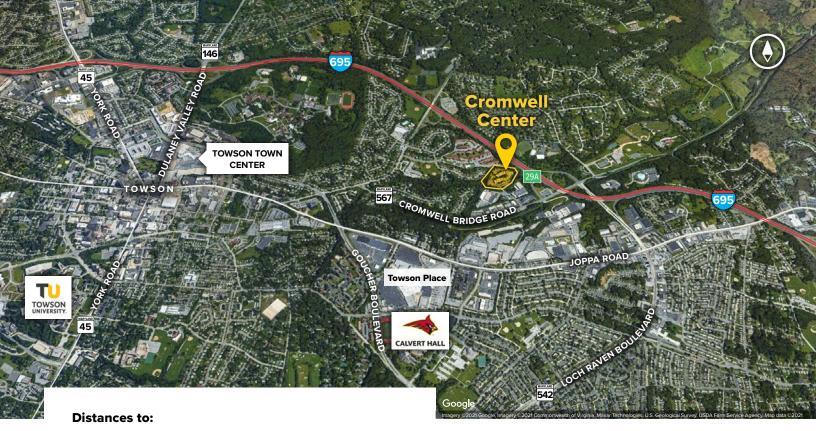

| Baltimore, MD (Downtown) | 9 miles   |
|--------------------------|-----------|
| BWI Airport              | 19 miles  |
| Interstate 83            | 4.4 miles |
| Interstate 95            | 6 miles   |
| Towson, MD               | 1.5 miles |
| Owings Mills, MD         | 12 miles  |
| White Marsh, MD          | 8 miles   |