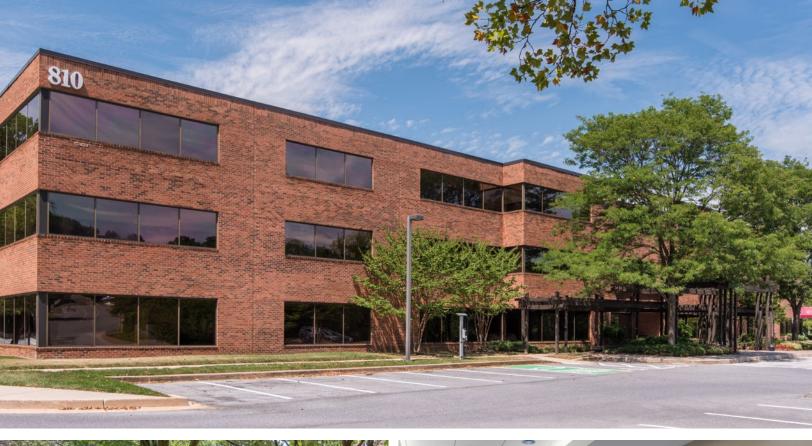

# **Cromwell Center**

**809 & 810 Gleneagles Court** Towson, MD 21286

## **About Cromwell Center**

Cromwell Center is a two-building, 120,000 square foot complex located directly off Baltimore Beltway Exit 29A and Cromwell Bridge Road in Towson, Maryland. Two three-story, 60,000 square foot office buildings each has 20,000 square foot floorplates designed for maximum flexibility.