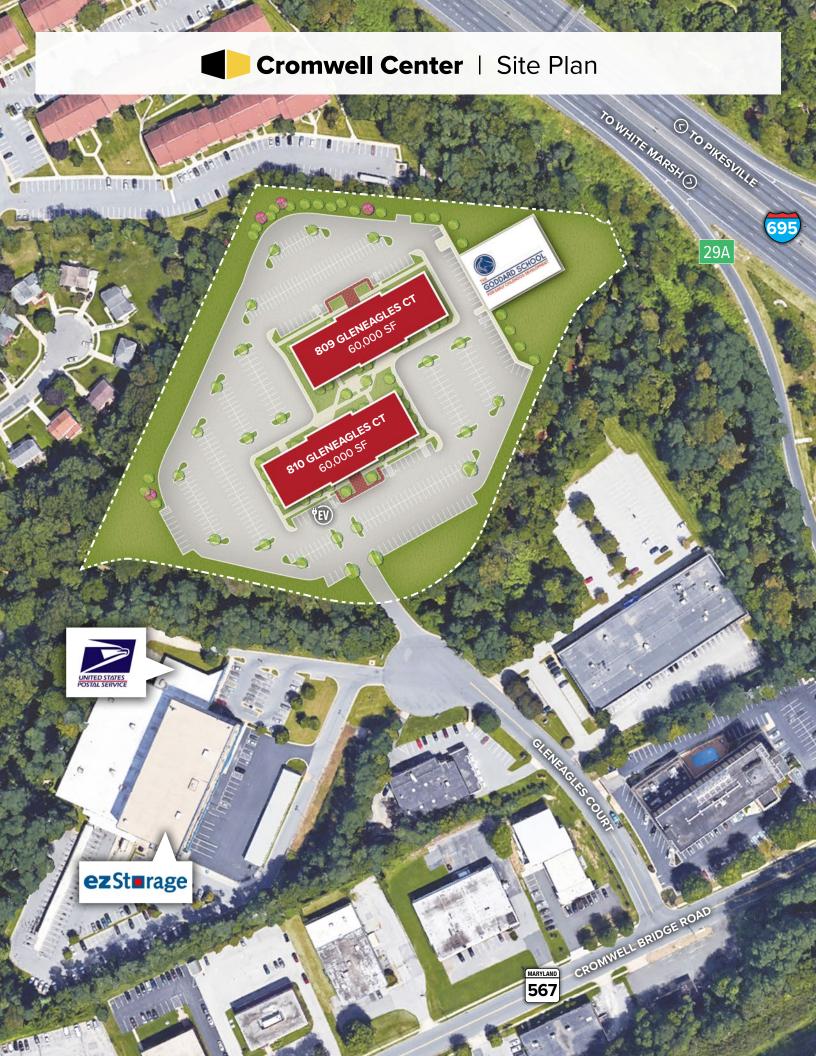

## **About Cromwell Center**

Cromwell Center is a two-building, 120,000 square foot complex located directly off Baltimore Beltway Exit 29A and Cromwell Bridge Road in Towson, Maryland. Two three-story, 60,000 square foot office buildings each has 20,000 square foot floorplates designed for maximum flexibility.

| Three-Story Office Buildings      |                            |  |
|-----------------------------------|----------------------------|--|
| 809 Gleneagles Court              | 60,000 SF                  |  |
| 810 Gleneagles Court              | 60,000 SF                  |  |
| Three-Story Office Specifications |                            |  |
| Suite Sizes                       | 1,000 up to 60,000 SF      |  |
| Ceiling Height                    | 8.5 ft. clear minimum      |  |
| Offices                           | Built to suit              |  |
| Elevator                          | Yes                        |  |
| Parking                           | 3 spaces per 1,000 SF      |  |
| HVAC                              | Gas, VAV with zone control |  |
| Zoning                            | ML-IM                      |  |