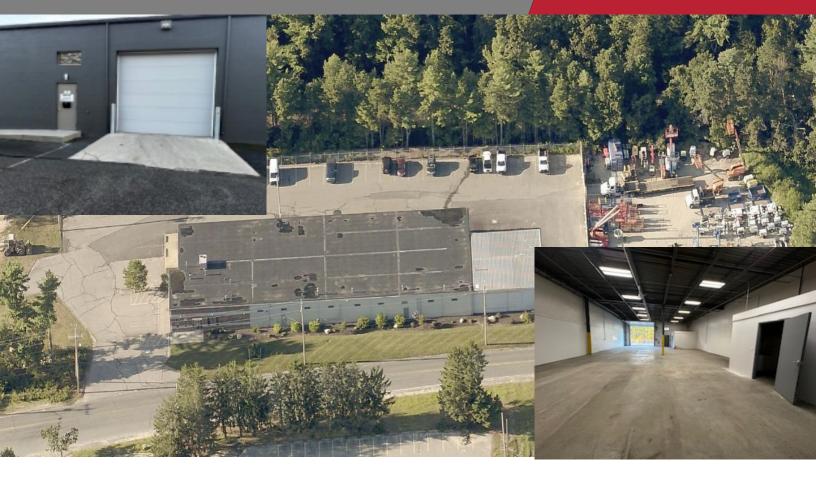

## FOR LEASE

3,000 SF Industrial – Unit #2 72 Minot Avenue, Wareham, MA

| Size:           | 3,000 SF. Overhead Door (12'x14') with Power Opener. LED Lighting, 14' Height, ADA Bath.<br>1 Private Office. |
|-----------------|---------------------------------------------------------------------------------------------------------------|
| Utilities:      | 120/240V - 3Phase, 200 Amp - Electric, Municipal Water & Sewer. Natural Gas.                                  |
| Parking Spaces: | 6 Spaces.                                                                                                     |
| NNN's:          | Average \$2.25 SF +/- – Depending on Snow & Salt.                                                             |
| Location:       | 4 Minutes from Route 495.                                                                                     |
| For Lease:      | \$12.00 SF NNN.                                                                                               |