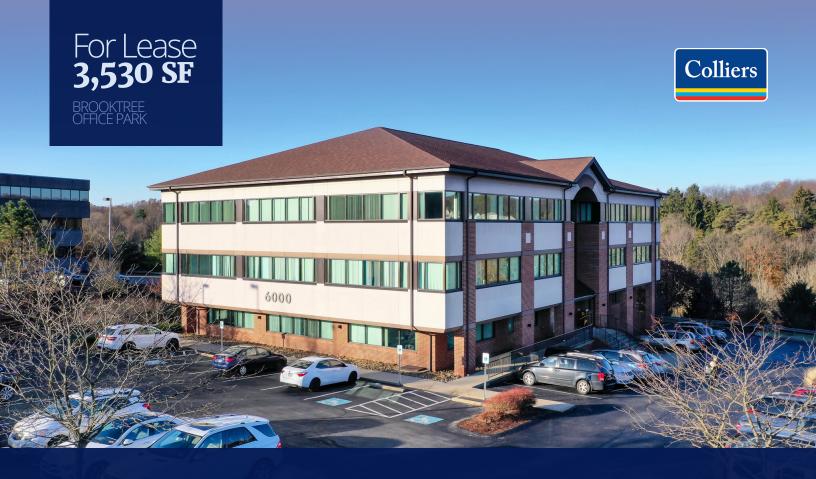

## 6000 Brooktree Road Wexford, PA 15090

## **Property features**

- 3,530 square-foot office for lease in Brooktree Office Park
- Abundant free surface parking onsite and interior garage
- Direct access to Route 19, close proximity to I-76 and I-79