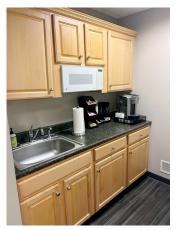

## **Suite features**

- Ten offices
- Kitchen space with refrigerator, microwave and sink
- Plotter/copier area with adjoining copy and IT rooms
- 210 square-foot conference room
- · Restrooms, stairwell, and elevator access on first floor