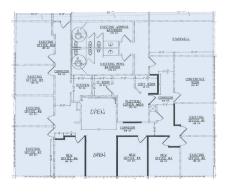

## **Property features**

- 3,530 square-foot office for lease in Brooktree Office Park
- Abundant free surface parking onsite and interior garage
- Direct access to Route 19, close proximity to I-76 and I-79

## **Suite features**

- Ten offices
- Kitchen space with refrigerator, microwave and sink
- Plotter/copier area with adjoining copy and IT rooms
- 210 square-foot conference room
- · Restrooms, stairwell, and elevator access on first floor