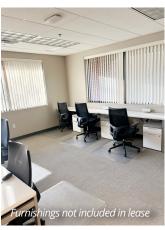

## **Suite features**

- Ten offices
- Kitchen space with refrigerator, microwave and sink
- Plotter/copier area with adjoining copy and IT rooms
- 210 square-foot conference room
- · Restrooms, stairwell, and elevator access on first floor