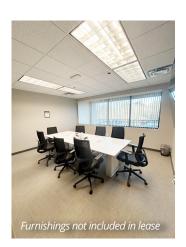

## **Suite features**

- Ten offices
- Kitchen space with refrigerator, microwave and sink
- Plotter/copier area with adjoining copy and IT rooms
- 210 square-foot conference room
- · Restrooms, stairwell, and elevator access on first floor