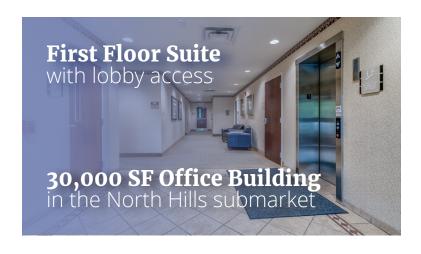

## **Suite features**

- Ten offices
- Kitchen space with refrigerator, microwave and sink
- Plotter/copier area with adjoining copy and IT rooms
- 210 square-foot conference room
- · Restrooms, stairwell, and elevator access on first floor