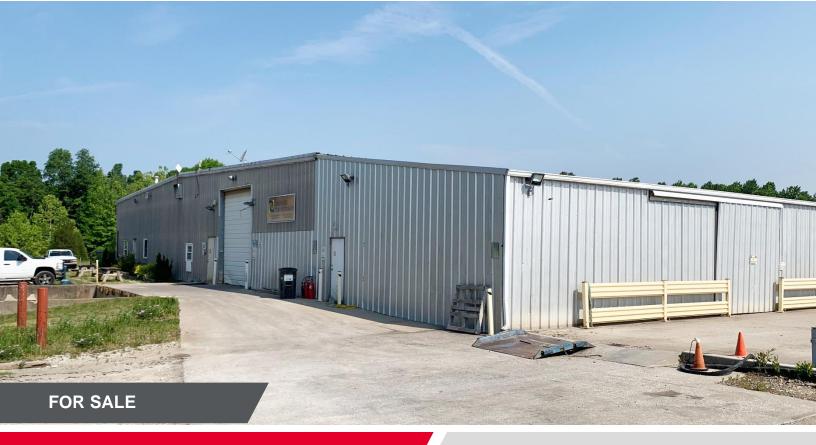

# 9722 BARKER DRIVE

Nabb, IN 47147

29,936 SF / 13.3 ACRES

### PROPERTY HIGHLIGHTS

- 1,000-sf office
- Total square footage also includes an 8,000-sf 3-sided shed
- 13' 15' ceiling height
- (1) 12' x 14' drive-in door
- (2) exterior loading dock positions
- Gas heat
- 480 volt, 3-phase power
- Compressed air lines
- Approximately 4.2 mi. east of Hwy. 62 and 20 mi. east of I-65