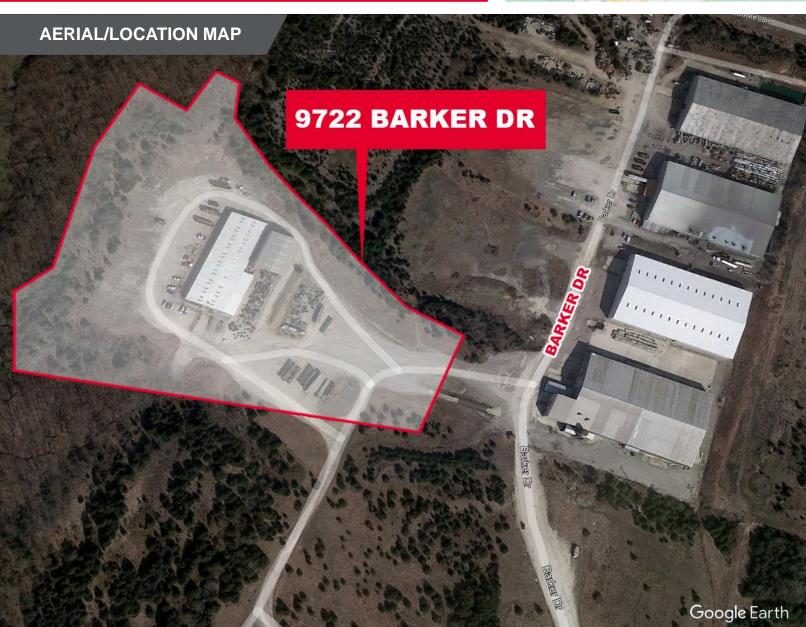

# 9722 BARKER DRIVE

Nabb, IN 47147

29,936 SF / 13.3 ACRES

### PROPERTY HIGHLIGHTS

- 1,000-sf office
- Total square footage also includes an 8,000-sf 3-sided shed
- 13' 15' ceiling height
- (1) 12' x 14' drive-in door
- (2) exterior loading dock positions
- Gas heat
- 480 volt, 3-phase power
- Compressed air lines
- Approximately 4.2 mi. east of Hwy. 62 and 20 mi. east of I-65