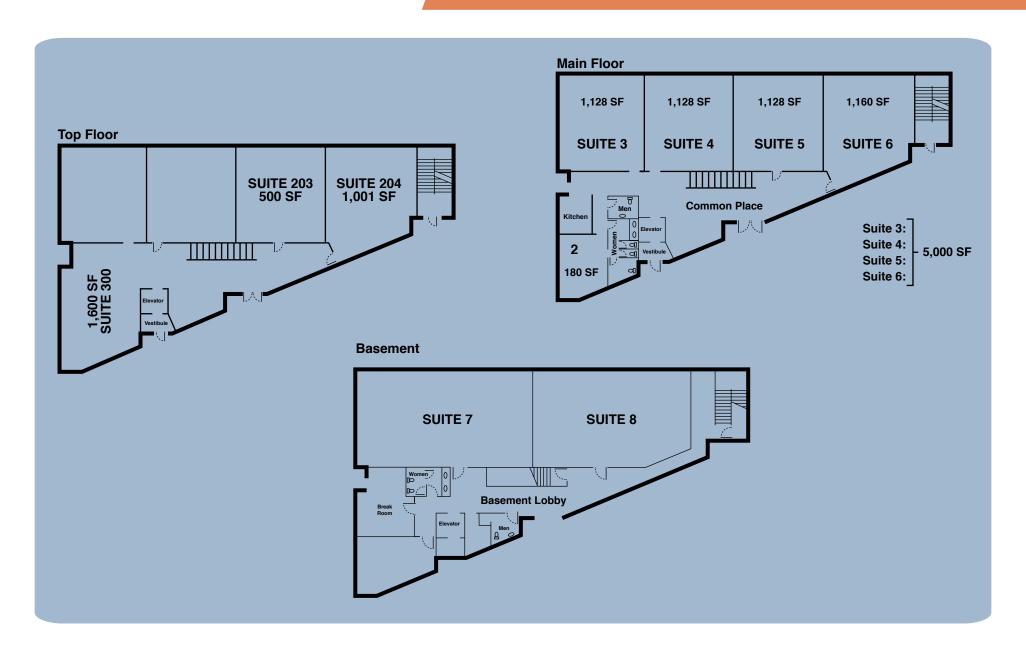

2750 Rasmussen Road, Suite 100, Park City, UT Steve Hooker I 435.649.1129 I shooker@acme-cre.com acme commercial real estate

- Less than 5 minutes to Kimball Junction, 10 minutes to Old Town
  - 2 large suites from 500 1,000 SF
    - Main and lower level available, with open floor plan, dedicated break area, locker rooms, restrooms, and shower
      - Voluminous feeling
        - Away from the fray, easy on off freeway, bus service
          - Common "meeting place" free