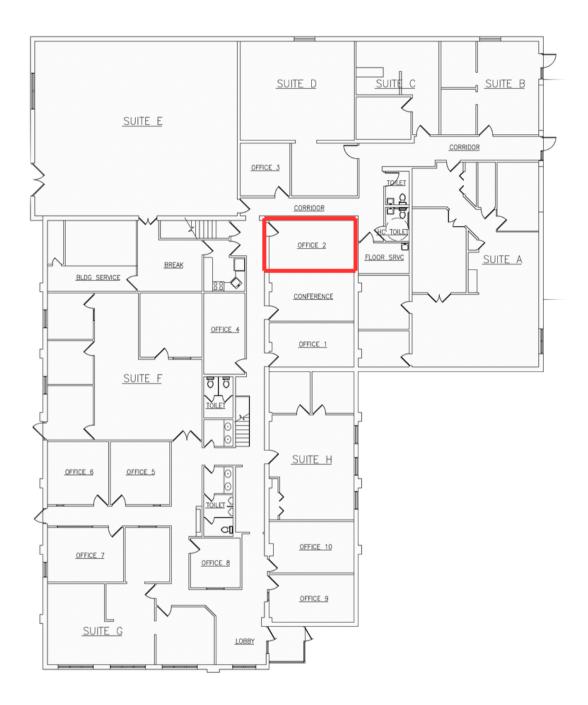

# Office 2 (Suite 162)

208 sq ft, \$825/month

Private office. Perfect for a counselor, massage therapist or a FS professional.

CHRIS LAMEE Broker/Founder (303) 748-3843
 ✓ chris@banyanrealestate.com