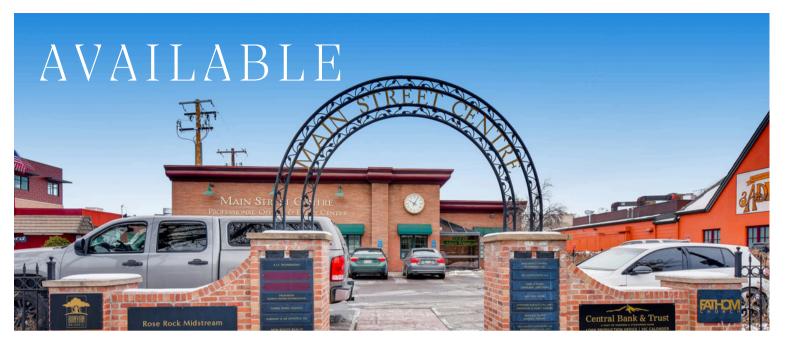

#### MAIN STREET CENTRE

### UNIT AVAILABLE

Suite 162-208 sqft \$825/month/FS Basement Suite-1,754 sqft \$1800/month/FS *2629 W Main Street* Littleton, CO 80120

Beautiful office building in the heart of the historic and hip Downtown Littleton. Exterior and interior has been recently updated. Just steps away from restaurants, bars and parks. Includes parking passes for 2 private lots, WiFi, common conference room, and a kitchen/lounge. 3 blocks from the light rail station and access to Sante Fe.