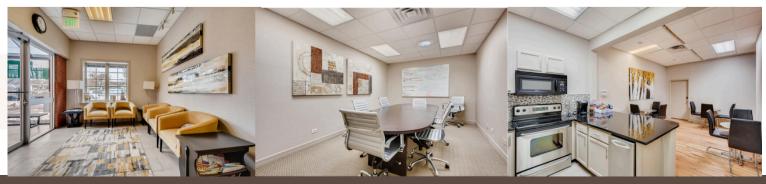

### UNIT AVAILABLE

Suite 162-208 sqft \$825/month/FS Basement Suite-1,754 sqft \$1800/month/FS *2629 W Main Street* Littleton, CO 80120

Beautiful office building in the heart of the historic and hip Downtown Littleton. Exterior and interior has been recently updated. Just steps away from restaurants, bars and parks. Includes parking passes for 2 private lots, WiFi, common conference room, and a kitchen/lounge. 3 blocks from the light rail station and access to Sante Fe.

# Office 2 (Suite 162)

208 sq ft, \$825/month

Private office. Perfect for a counselor, massage therapist or a FS professional.

CHRIS LAMEE Broker/Founder (303) 748-3843
 ✓ chris@banyanrealestate.com