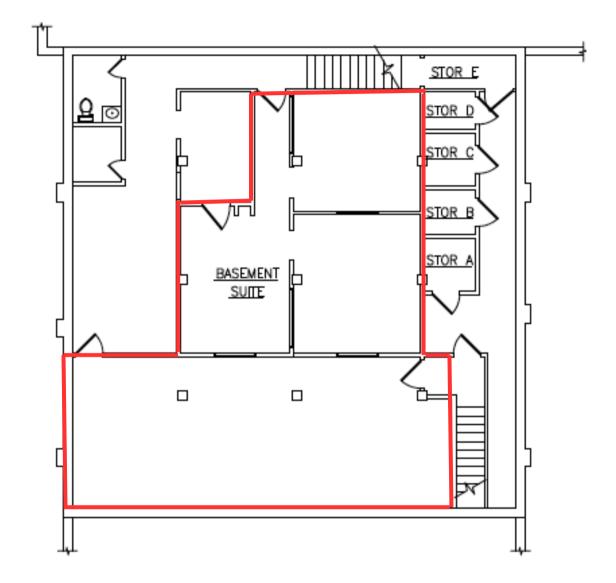

CENTRE





### UNIT AVAILABLE

Suite 162-208 sqft \$825/month/FS Basement Suite-1,754 sqft \$1800/month/FS *2629 W Main Street* Littleton, CO 80120

Beautiful office building in the heart of the historic and hip Downtown Littleton. Exterior and interior has been recently updated. Just steps away from restaurants, bars and parks. Includes parking passes for 2 private lots, WiFi, common conference room, and a kitchen/lounge. 3 blocks from the light rail station and access to Sante Fe.



CHRIS LAMEE Broker/Founder (303) 748-3843
 State
 Chrisebanyanrealestate.com

#### MAIN STREET CENTRE



# Office 2 (Suite 162)

208 sq ft, \$825/month

Private office. Perfect for a counselor, massage therapist or a FS professional.

CHRIS LAMEE Broker/Founder (303) 748-3843
 ✓ chris@banyanrealestate.com



## **Basement Suite**

1,754 sq ft, \$1800/month FS

CHRIS LAMEE Broker/Founder