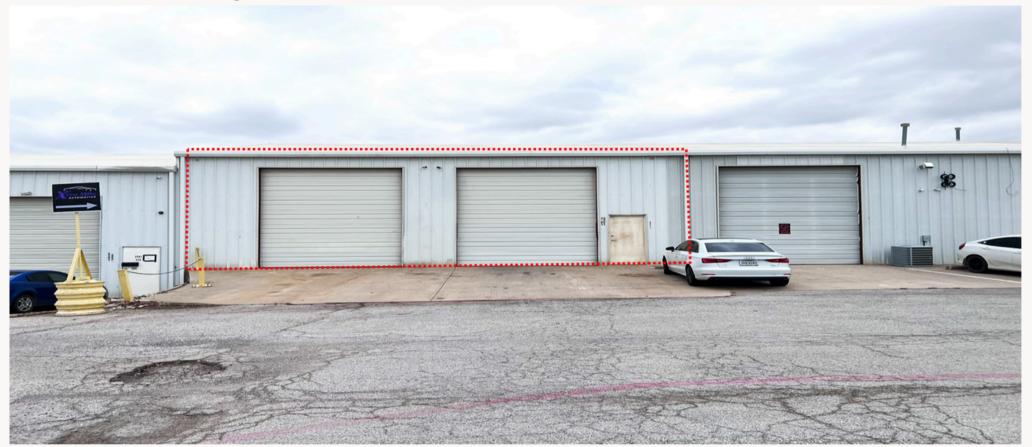

### **SPACE DETAILS**

- Rental Rate: \$10.00 SF/YR
- Size: 5,000 SF
- Clear Height: 14 feet
- (2) Grade-level Doors: 12' x 14'
- (1) 9' x 10' Dock High
- Office and Restroom
- Single-Phase/ 125 amp Power

### **BUSINESS PARK DETAILS**

- Buildings: 9 Buildings
- Lot Size: 27.76 AC
- Year Built: 1998 2006
- Construction: Metal buildings
- Zoning: LI Light Industrial
- Space Use: Light Industrial

2301 N Masch Branch Rd, Suite 221-222, 243-245, Denton, TX 76207

### **PROPERTY DETAILS**

Located in the Masch Branch Business Park on the west side of N Masch Branch Rd just north of US Highway 380. Subject is approximately 1.5 miles west of I-35. Masch Branch Business Park offers over 350,000 square feet of industrial space ideal for industrial manufacturing or distribution businesses. Contact Broker today for more information or to schedule a tour!