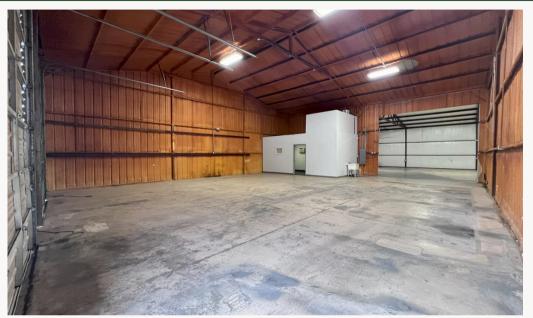

### **SPACE DETAILS**

- Rental Rate: \$10.00 SF/YR
- Size: 5,000 SF
- Clear Height: 14 feet
- (2) Grade-level Doors: 12' x 14'
- (1) 9' x 10' Dock High
- Office and Restroom
- Single-Phase/ 125 amp Power

### **LEASE HIGHLIGHTS**

- Term: Negotiable
- Modified Gross lease
- Shared Parking
- Fully Insulated Warehouse
- LED Warehouse Lighting
- Water & Sewer Included
- Outside Storage Available\*