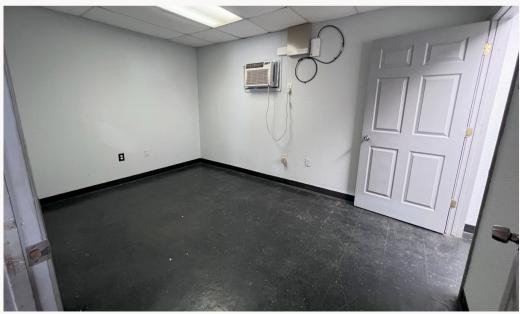

### **SPACE DETAILS**

- Rental Rate: \$10.00 SF/YR
- Size: 5,000 SF
- Clear Height: 14 feet
- (2) Grade-level Doors: 12' x 14'
- (1) 9' x 10' Dock High
- Office and Restroom
- Single-Phase/ 125 amp Power