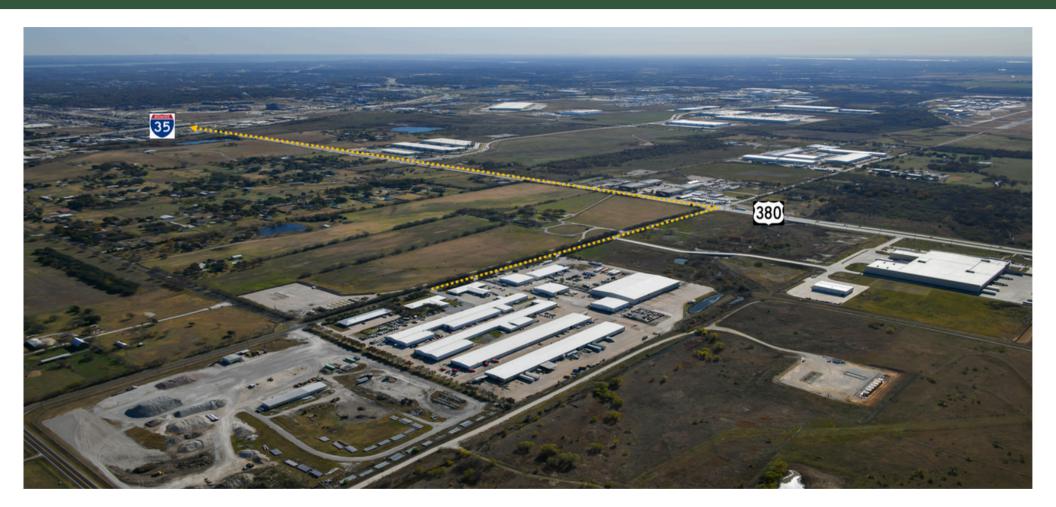

### **PROPERTY DETAILS**

Located in the Masch Branch Business Park on the west side of N Masch Branch Rd just north of US Highway 380. Subject is approximately 1.5 miles west of I-35. Masch Branch Business Park offers over 350,000 square feet of industrial space ideal for industrial manufacturing or distribution businesses. Contact Broker today for more information or to schedule a tour!