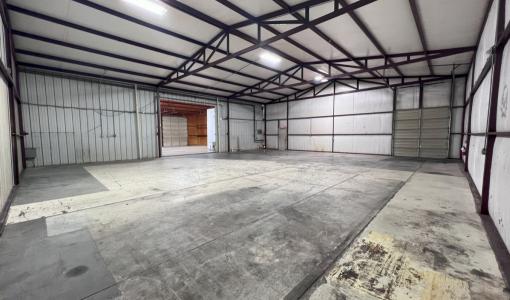

### **SPACE DETAILS**

- Rental Rate: \$10.00 SF/YR
- Size: 5,000 SF
- Clear Height: 14 feet
- (2) Grade-level Doors: 12' x 14'
- (1) 9' x 10' Dock High
- Office and Restroom
- Single-Phase/ 125 amp Power

### **LEASE HIGHLIGHTS**

- Term: Negotiable
- Modified Gross lease
- Shared Parking
- Fully Insulated Warehouse
- LED Warehouse Lighting
- Water & Sewer Included
- Outside Storage Available\*