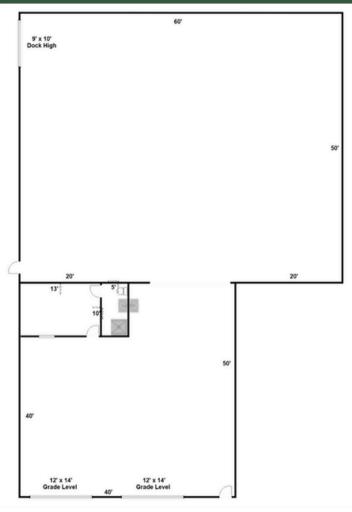

### **SPACE DETAILS**

- Rental Rate: \$10.00 SF/YR
- Size: 5,000 SF
- Clear Height: 14 feet
- (2) Grade-level Doors: 12' x 14'
- (1) 9' x 10' Dock High
- Office and Restroom
- Single-Phase/ 125 amp Power