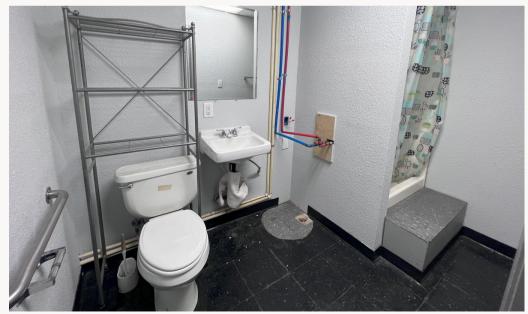

### **SPACE DETAILS**

- Rental Rate: \$10.00 SF/YR
- Size: 5,000 SF
- Clear Height: 14 feet
- (2) Grade-level Doors: 12' x 14'
- (1) 9' x 10' Dock High
- Office and Restroom
- Single-Phase/ 125 amp Power

### **LEASE HIGHLIGHTS**

- Term: Negotiable
- Modified Gross lease
- Shared Parking
- Fully Insulated Warehouse
- LED Warehouse Lighting
- Water & Sewer Included
- Outside Storage Available\*