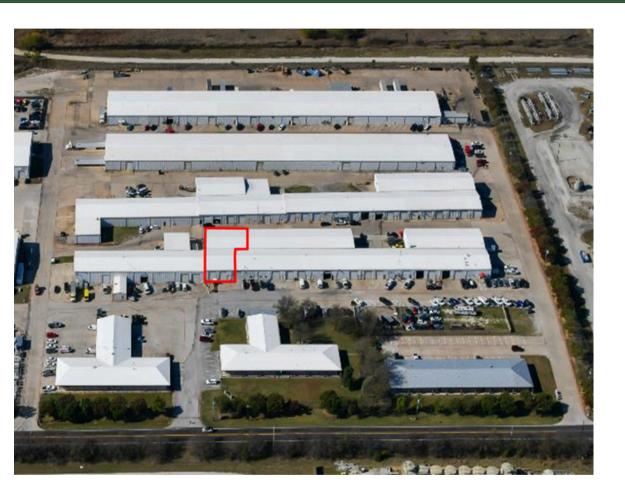

### **BUSINESS PARK DETAILS**

- Buildings: 9 Buildings
- Lot Size: 27.76 AC
- Year Built: 1998 2006
- Construction: Metal buildings
- Zoning: LI Light Industrial
- Space Use: Light Industrial

2301 N Masch Branch Rd, Suite 221-222, 243-245, Denton, TX 76207

### **PROPERTY DETAILS**

Located in the Masch Branch Business Park on the west side of N Masch Branch Rd just north of US Highway 380. Subject is approximately 1.5 miles west of I-35. Masch Branch Business Park offers over 350,000 square feet of industrial space ideal for industrial manufacturing or distribution businesses. Contact Broker today for more information or to schedule a tour!