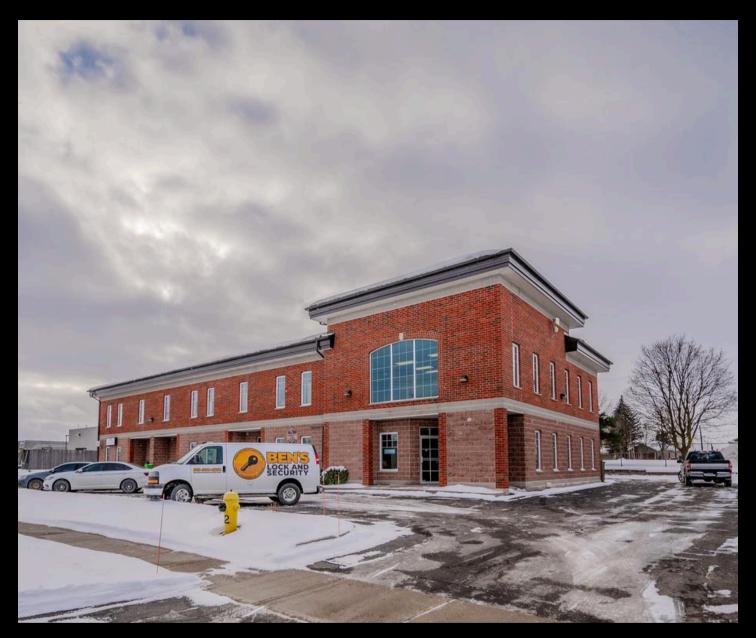

# FOR LEASE

2,550 SF
MODERN OFFICE/
PROFESSIONAL SPACE



# 90 EARL MARTIN DRIVE Elmira, ON

**Mike Milovick**, Broker 519.747.2040 | info@teammilovick.com

Royal LePage® Wolle Realty, Brokerage 7A-180 Northfield Drive West, Waterloo, ON Independently Owned & Operated

Monique Roes, REALTOR® 519.747.2040 | moniqueroes@royallepage.ca



# PROPERTY OVERVIEW

#### \$13.50 PSF

#### **Property Features**

- Well Priced, Modern Office/Professional Space
- Available Immediately
- Reasonable CAM of \$4.50 PSF
- Ample Parking with Ten Surface Parking Spots
- Plug and Play 9 Offices, 2 Board Rooms, Two Washrooms and Reception
- EM-4 Zoning Allows for a Multitude of Uses
- Located in Premier Industrial Area with Abundance of Potential Clients
- Small Town Vibe that Supports Local

#### Click for Virtual Tour Click for Zoning





## PROPERTY PHOTOS