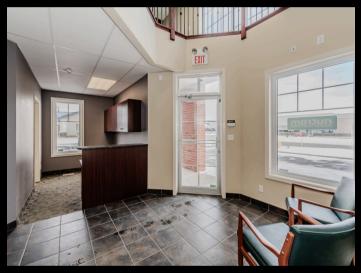

# 90 EARL MARTIN DRIVE Elmira, ON

**Mike Milovick**, Broker 519.747.2040 | info@teammilovick.com

Royal LePage® Wolle Realty, Brokerage 7A-180 Northfield Drive West, Waterloo, ON Independently Owned & Operated

Monique Roes, REALTOR® 519.747.2040 | moniqueroes@royallepage.ca



# PROPERTY OVERVIEW

#### \$13.50 PSF

#### **Property Features**

- Well Priced, Modern Office/Professional Space
- Available Immediately
- Reasonable CAM of \$4.50 PSF
- Ample Parking with Ten Surface Parking Spots
- Plug and Play 9 Offices, 2 Board Rooms, Two Washrooms and Reception
- EM-4 Zoning Allows for a Multitude of Uses
- Located in Premier Industrial Area with Abundance of Potential Clients
- Small Town Vibe that Supports Local

#### Click for Virtual Tour Click for Zoning





## PROPERTY PHOTOS













# PROPERTY PHOTOS













## FLOOR PLAN

#### Unit 1-90 Earl Martin Dr, Elmira, ON

Main Floor Exterior Area 130.67 sq ft Interior Area 1188.41 sq ft Interior Area 1188.4

White regions are excluded from total floor area in iGUIDE floor plans. All room dimensions and floor areas must be considered approximate and are subject to independent verification.



### FLOOR PLAN

#### Unit 1-90 Earl Martin Dr, Elmira, ON

2nd Floor Exterior Area 1365.39 sq ft Interior Area 1200.91 sq ft Excluded Area 73.35 sq ft



White regions are excluded from total floor area in iGUIDE floor plans. All room dimensions and floor areas must be considered approximate and are subject to independent verification.



## **LOCATION MAP**



Royal LePage® is a registered trademark of Royal Bank of Canada