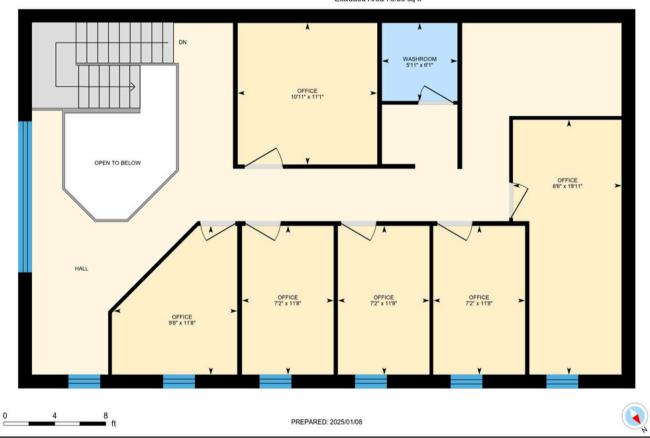

## FLOOR PLAN

#### Unit 1-90 Earl Martin Dr, Elmira, ON

2nd Floor Exterior Area 1365.39 sq ft Interior Area 1200.91 sq ft Excluded Area 73.35 sq ft

White regions are excluded from total floor area in iGUIDE floor plans. All room dimensions and floor areas must be considered approximate and are subject to independent verification.