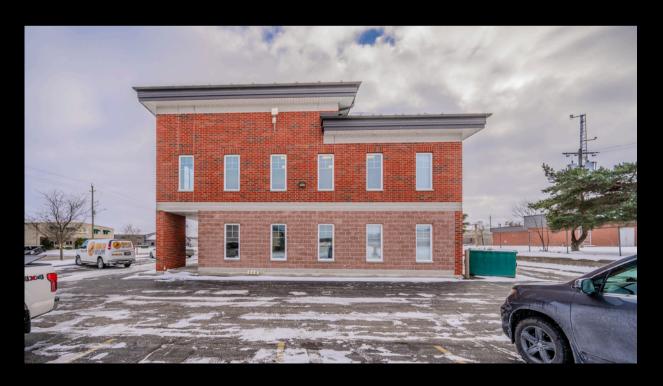

OFFICE/
PROFESSIONAL SPACE



# 90 EARL MARTIN DRIVE Elmira, ON

**Mike Milovick**, Broker 519.747.2040 | info@teammilovick.com

Royal LePage® Wolle Realty, Brokerage 7A-180 Northfield Drive West, Waterloo, ON Independently Owned & Operated

Monique Roes, REALTOR® 519.747.2040 | moniqueroes@royallepage.ca



# PROPERTY OVERVIEW

#### \$13.50 PSF

#### **Property Features**

- Well Priced, Modern Office/Professional Space
- Available Immediately
- Reasonable CAM of \$4.50 PSF
- Ample Parking with Ten Surface Parking Spots
- Plug and Play 9 Offices, 2 Board Rooms, Two Washrooms and Reception
- EM-4 Zoning Allows for a Multitude of Uses
- Located in Premier Industrial Area with Abundance of Potential Clients
- Small Town Vibe that Supports Local

#### Click for Virtual Tour Click for Zoning





## PROPERTY PHOTOS













# PROPERTY PHOTOS













## FLOOR PLAN

#### Unit 1-90 Earl Martin Dr, Elmira, ON

Main Floor Exterior Area 130.67 sq ft Interior Area 1188.41 sq ft Interior Area 1188.4

White regions are excluded from total floor area in iGUIDE floor plans. All room dimensions and floor areas must be considered approximate and are subject to independent verification.



### FLOOR PLAN

#### Unit 1-90 Earl Martin Dr, Elmira, ON

2nd Floor Exterior Area 1365.39 sq ft Interior Area 1200.91 sq ft Excluded Area 73.35 sq ft



White regions are excluded from total floor area in iGUIDE floor plans. All room dimensions and floor areas must be considered approximate and are subject to independent verification.



## **LOCATION MAP**



Royal LePage® is a registered tradem