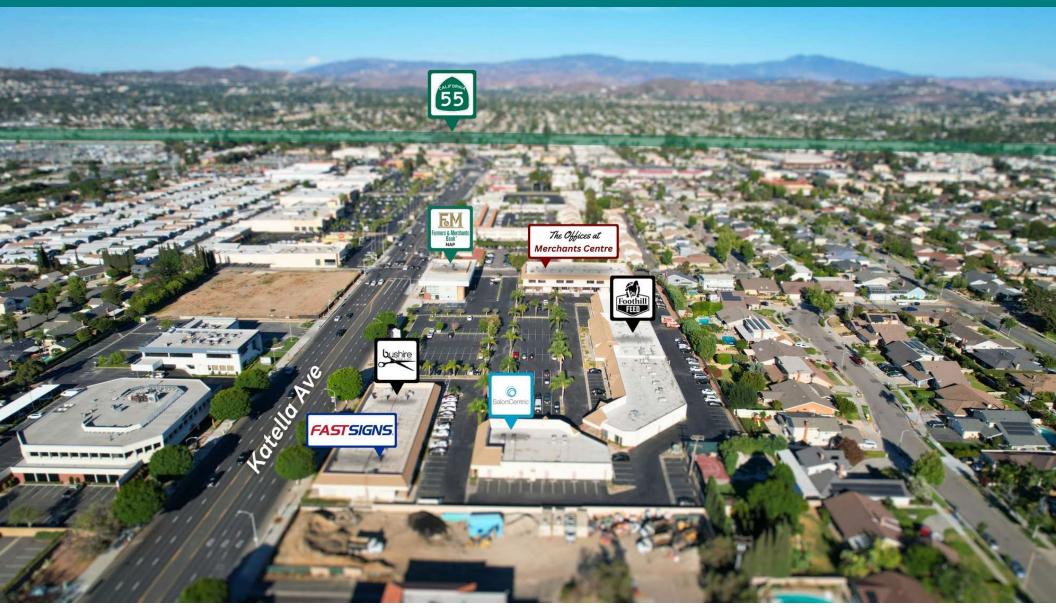

### **LOCATION MAP**

MERCHANTS CENTRE | 1108-1132 E KATELLA AVE, ORANGE, CA 92867

**BROCHURE | PAGE 9** 

#### PROPERTY OVERVIEW

Welcome to Merchants Centre, a multi-building community shopping center fronting onto busy Katella Avenue. Property features high street visibility along a heavily traveled area thoroughfare, prominent monument signage, a diverse mix of service and restaurant tenants, and multiple entrances from both cross streets to the enormous onsite parking. Additionally, a Farmers & Merchants Bank branch is positioned on the property's hard corner, at the signalized intersection of Katella Avenue and California Street. Prime City of Orange location, just off the 55 freeway, and only minutes from the Honda Center and Angel Stadium.

#### LOCATION OVERVIEW

Approx. 41,000 SF three-building retail shopping center situated at the signalized intersection of Katella Avenue and Californian Street. Prime City of Orange location, just off the 55 freeway, and only minutes from the Honda Center and Angel Stadium.