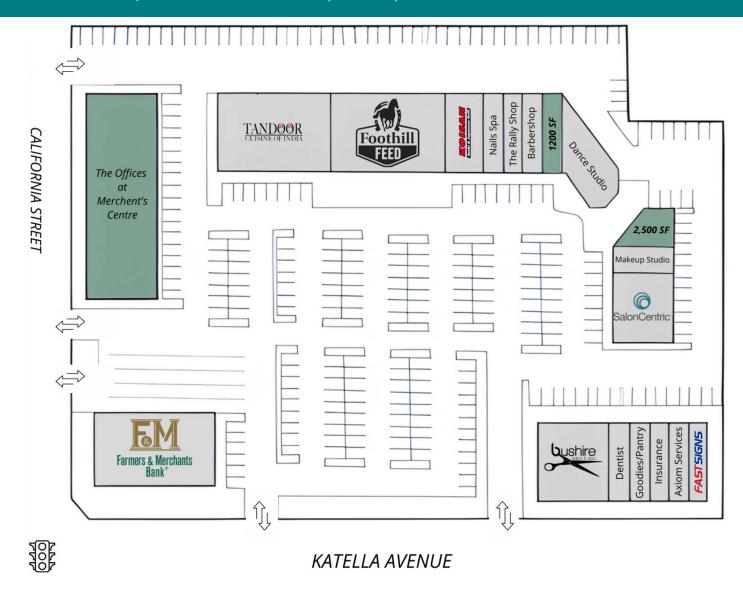

# **RETAILER MAP**

MERCHANTS CENTRE | 1108-1132 E KATELLA AVE, ORANGE, CA 92867

**BROCHURE | PAGE 8** 

### **AVAILABLE SPACES**

| SUITE | TENANT    | SIZE (SF) | LEASE TYPE      | LEASE RATE      | DESCRIPTION                                              |
|-------|-----------|-----------|-----------------|-----------------|----------------------------------------------------------|
| B1    | Available | 2,500 SF  | Est. \$0.55 NNN | \$2.25 SF/month | 1st Floor Retail/Office Space                            |
| A16   | Available | 1,200 SF  | Est. \$0.55 NNN | \$3.00 SF/month | Retail/Office Shop Space                                 |
| 103   | Available | 1,200 SF  | Modified Gross  | \$2.50 SF/month | 1st Floor Office Space - Exterior and Interior Entryways |
| 104   | Available | 1,410 SF  | Modified Gross  | \$2.50 SF/month | 1st Floor Office Space - Exterior and Interior Entryways |
| 206   | Available | 970 SF    | Modified Gross  | \$2.50 SF/month | 2nd Floor Office Space - Elevator Service                |

#### PROPERTY OVERVIEW

Welcome to Merchants Centre, a multi-building community shopping center fronting onto busy Katella Avenue. Property features high street visibility along a heavily traveled area thoroughfare, prominent monument signage, a diverse mix of service and restaurant tenants, and multiple entrances from both cross streets to the enormous onsite parking. Additionally, a Farmers & Merchants Bank branch is positioned on the property's hard corner, at the signalized intersection of Katella Avenue and California Street. Prime City of Orange location, just off the 55 freeway, and only minutes from the Honda Center and Angel Stadium.