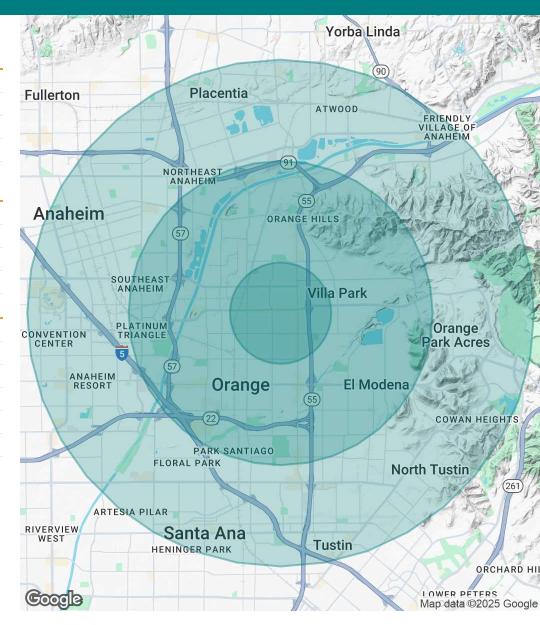

### **LOCATION MAP**

MERCHANTS CENTRE | 1108-1132 E KATELLA AVE, ORANGE, CA 92867

**BROCHURE | PAGE 9** 