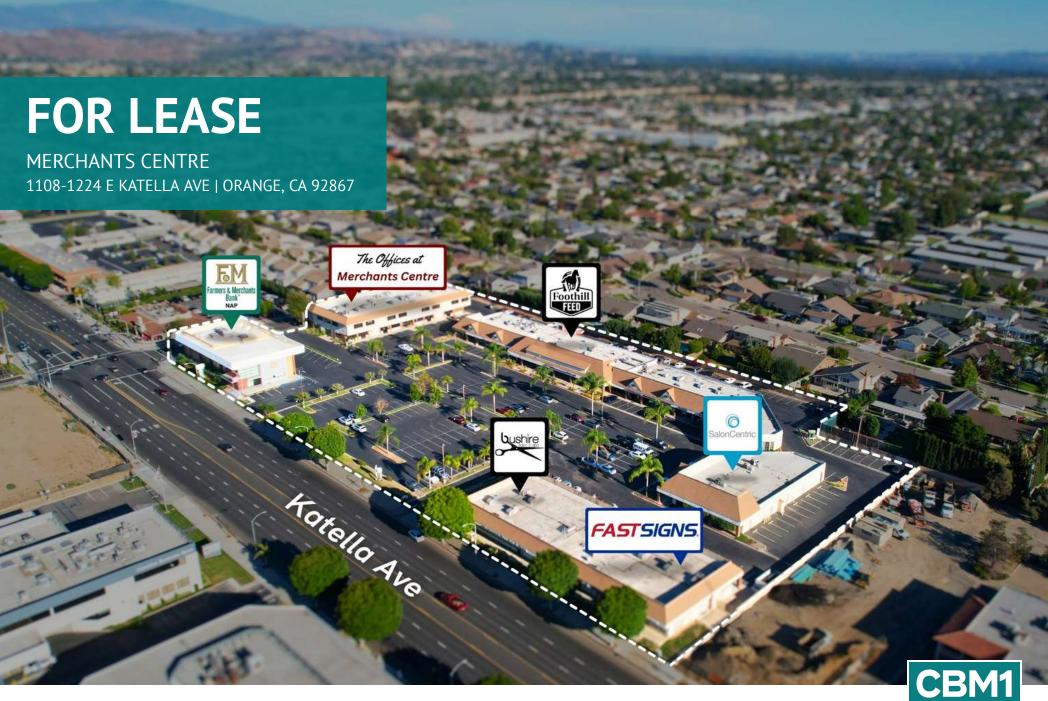

### **EXECUTIVE SUMMARY**

MERCHANTS CENTRE | 1108-1132 E KATELLA AVE, ORANGE, CA 92867

**BROCHURE | PAGE 2** 

#### PROPERTY OVERVIEW

Welcome to Merchants Centre, a multi-building community shopping center fronting onto busy Katella Avenue. Property features high street visibility along a heavily traveled area thoroughfare, prominent monument signage, a diverse mix of service and restaurant tenants, and multiple entrances from both cross streets to the enormous onsite parking. Additionally, a Farmers & Merchants Bank branch is positioned on the property's hard corner, at the signalized intersection of Katella Avenue and California Street. Prime City of Orange location, just off the 55 freeway, and only minutes from the Honda Center and Angel Stadium.

#### LOCATION OVERVIEW

Approx. 41,000 SF three-building retail shopping center situated at the signalized intersection of Katella Avenue and Californian Street. Prime City of Orange location, just off the 55 freeway, and only minutes from the Honda Center and Angel Stadium.