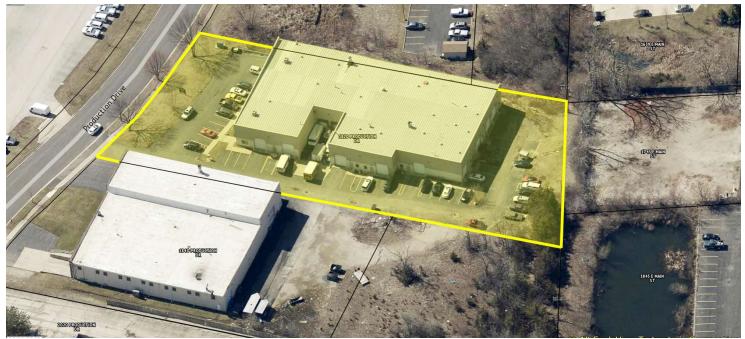

### 1820 PRODUCTION DR., ST. CHARLES, IL 60174

## 1820 PRODUCTION DR., ST. CHARLES, IL 60174