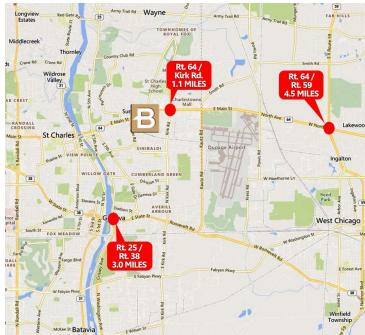

#### LOCATION DESCRIPTION

Established industrial area one block south of Rt. 64 (Main St.), approximately 1 mile east of Rt. 25. Close to major transportation routes via nearby Rt. 64, Rt. 25, Rt. 38, Rt. 59.