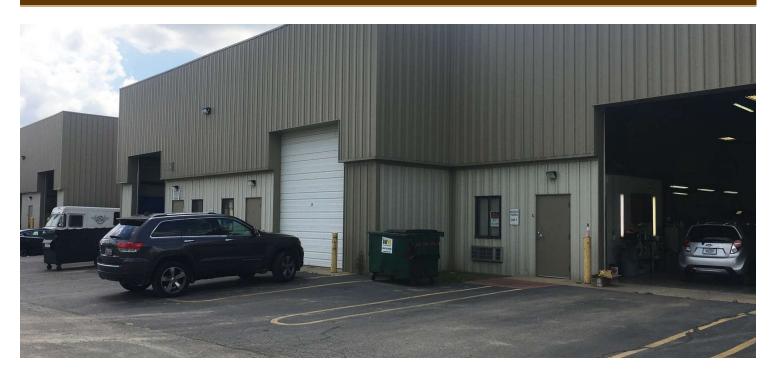

#### **PROPERTY OVERVIEW**

- 1 Units Available
- Office Space Varies Per Unit
- 20' Clear Ceiling
- 1 Drive-in Door (12' x 14') Per Unit
- Triple Catch Floor Drains
- Sprinklers
- 200 Amp, 480 Volt Power
- Lease Rate: \$12.00/SF Modified Gross