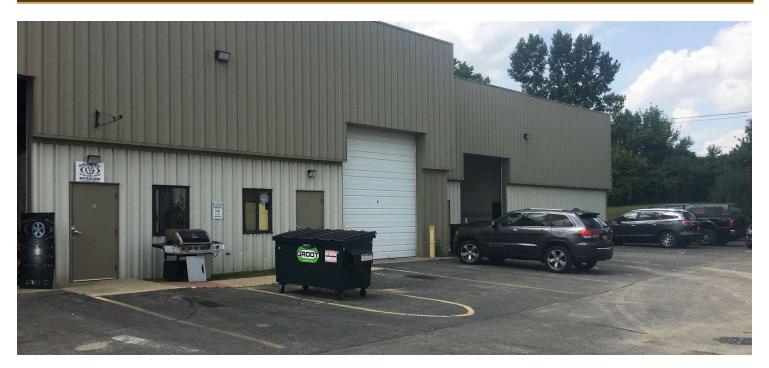

#### **PROPERTY OVERVIEW**

- 1 Units Available
- Office Space Varies Per Unit
- 20' Clear Ceiling
- 1 Drive-in Door (12' x 14') Per Unit
- Triple Catch Floor Drains
- Sprinklers
- 200 Amp, 480 Volt Power
- Lease Rate: \$12.00/SF Modified Gross