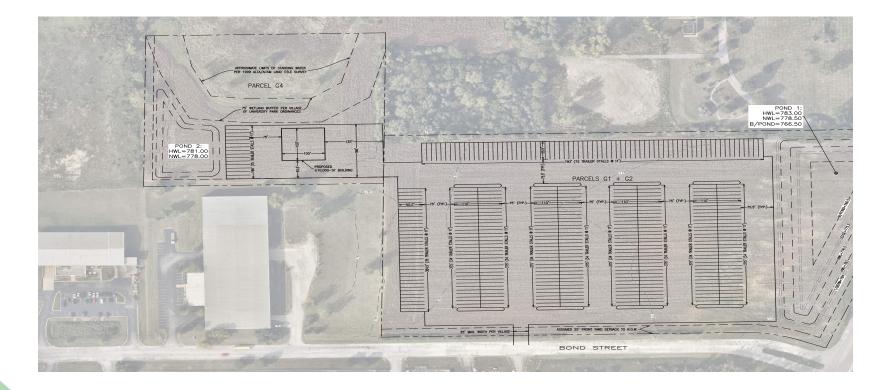

# **SPECIFICATIONS**

Total Available:

22.92 Acres

Option A: 62,120 Sq. Ft. Truck Terminal Site

Option B: 244,000 Sq. Ft. Warehouse

Proposed Options:

Option C: 394 Trailer Parking Site WITH 10,000 Sq. Ft. Maintenance Building

### OPTION C: 394 Trailer Parking | 10,000 Sq. Ft. Maintenance Building

 VENTURE ONE

 REAL ESTATE

 cawley
 CHICAGO

Governor's Gateway Park **UNIVERSITY PARK | IL** 