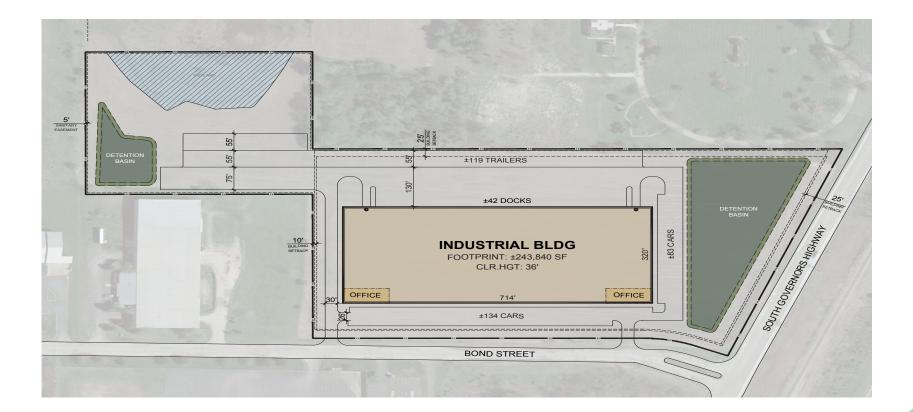

# **SPECIFICATIONS**

Total Available:

22.92 Acres

Option A: 62,120 Sq. Ft. Truck Terminal Site

Option B: 244,000 Sq. Ft. Warehouse

Proposed Options:

Option C: 394 Trailer Parking Site WITH 10,000 Sq. Ft. Maintenance Building

## OPTION B: 244,000 Sq. Ft. Warehouse

**JOSHUA HEARNE, SIOR** 

630.729.7933 jhearne@cawleychicago.com