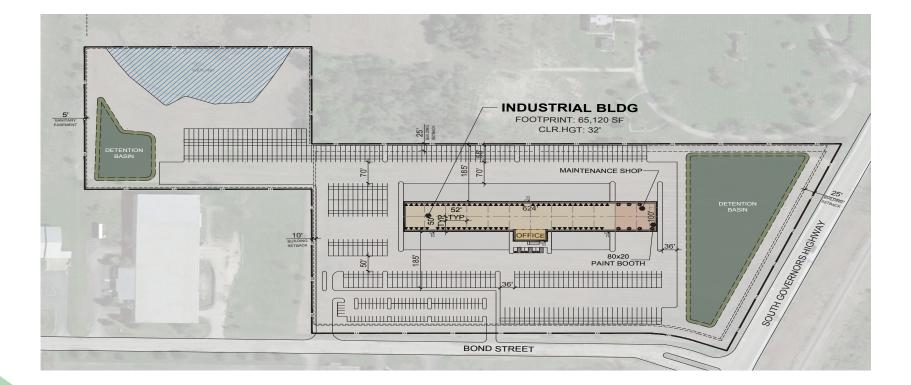

# **SPECIFICATIONS**

Total Available:

22.92 Acres

Option A: 62,120 Sq. Ft. Truck Terminal Site

Option B: 244,000 Sq. Ft. Warehouse

Proposed Options:

Option C: 394 Trailer Parking Site WITH 10,000 Sq. Ft. Maintenance Building

## OPTION A: 62,120 Sq. Ft. Truck Terminal Site

VENTURE ONE<br/>REAL ESTATEcawleyCHICAGOGovernor's Gateway ParkUNIVERSITY PARK | IL