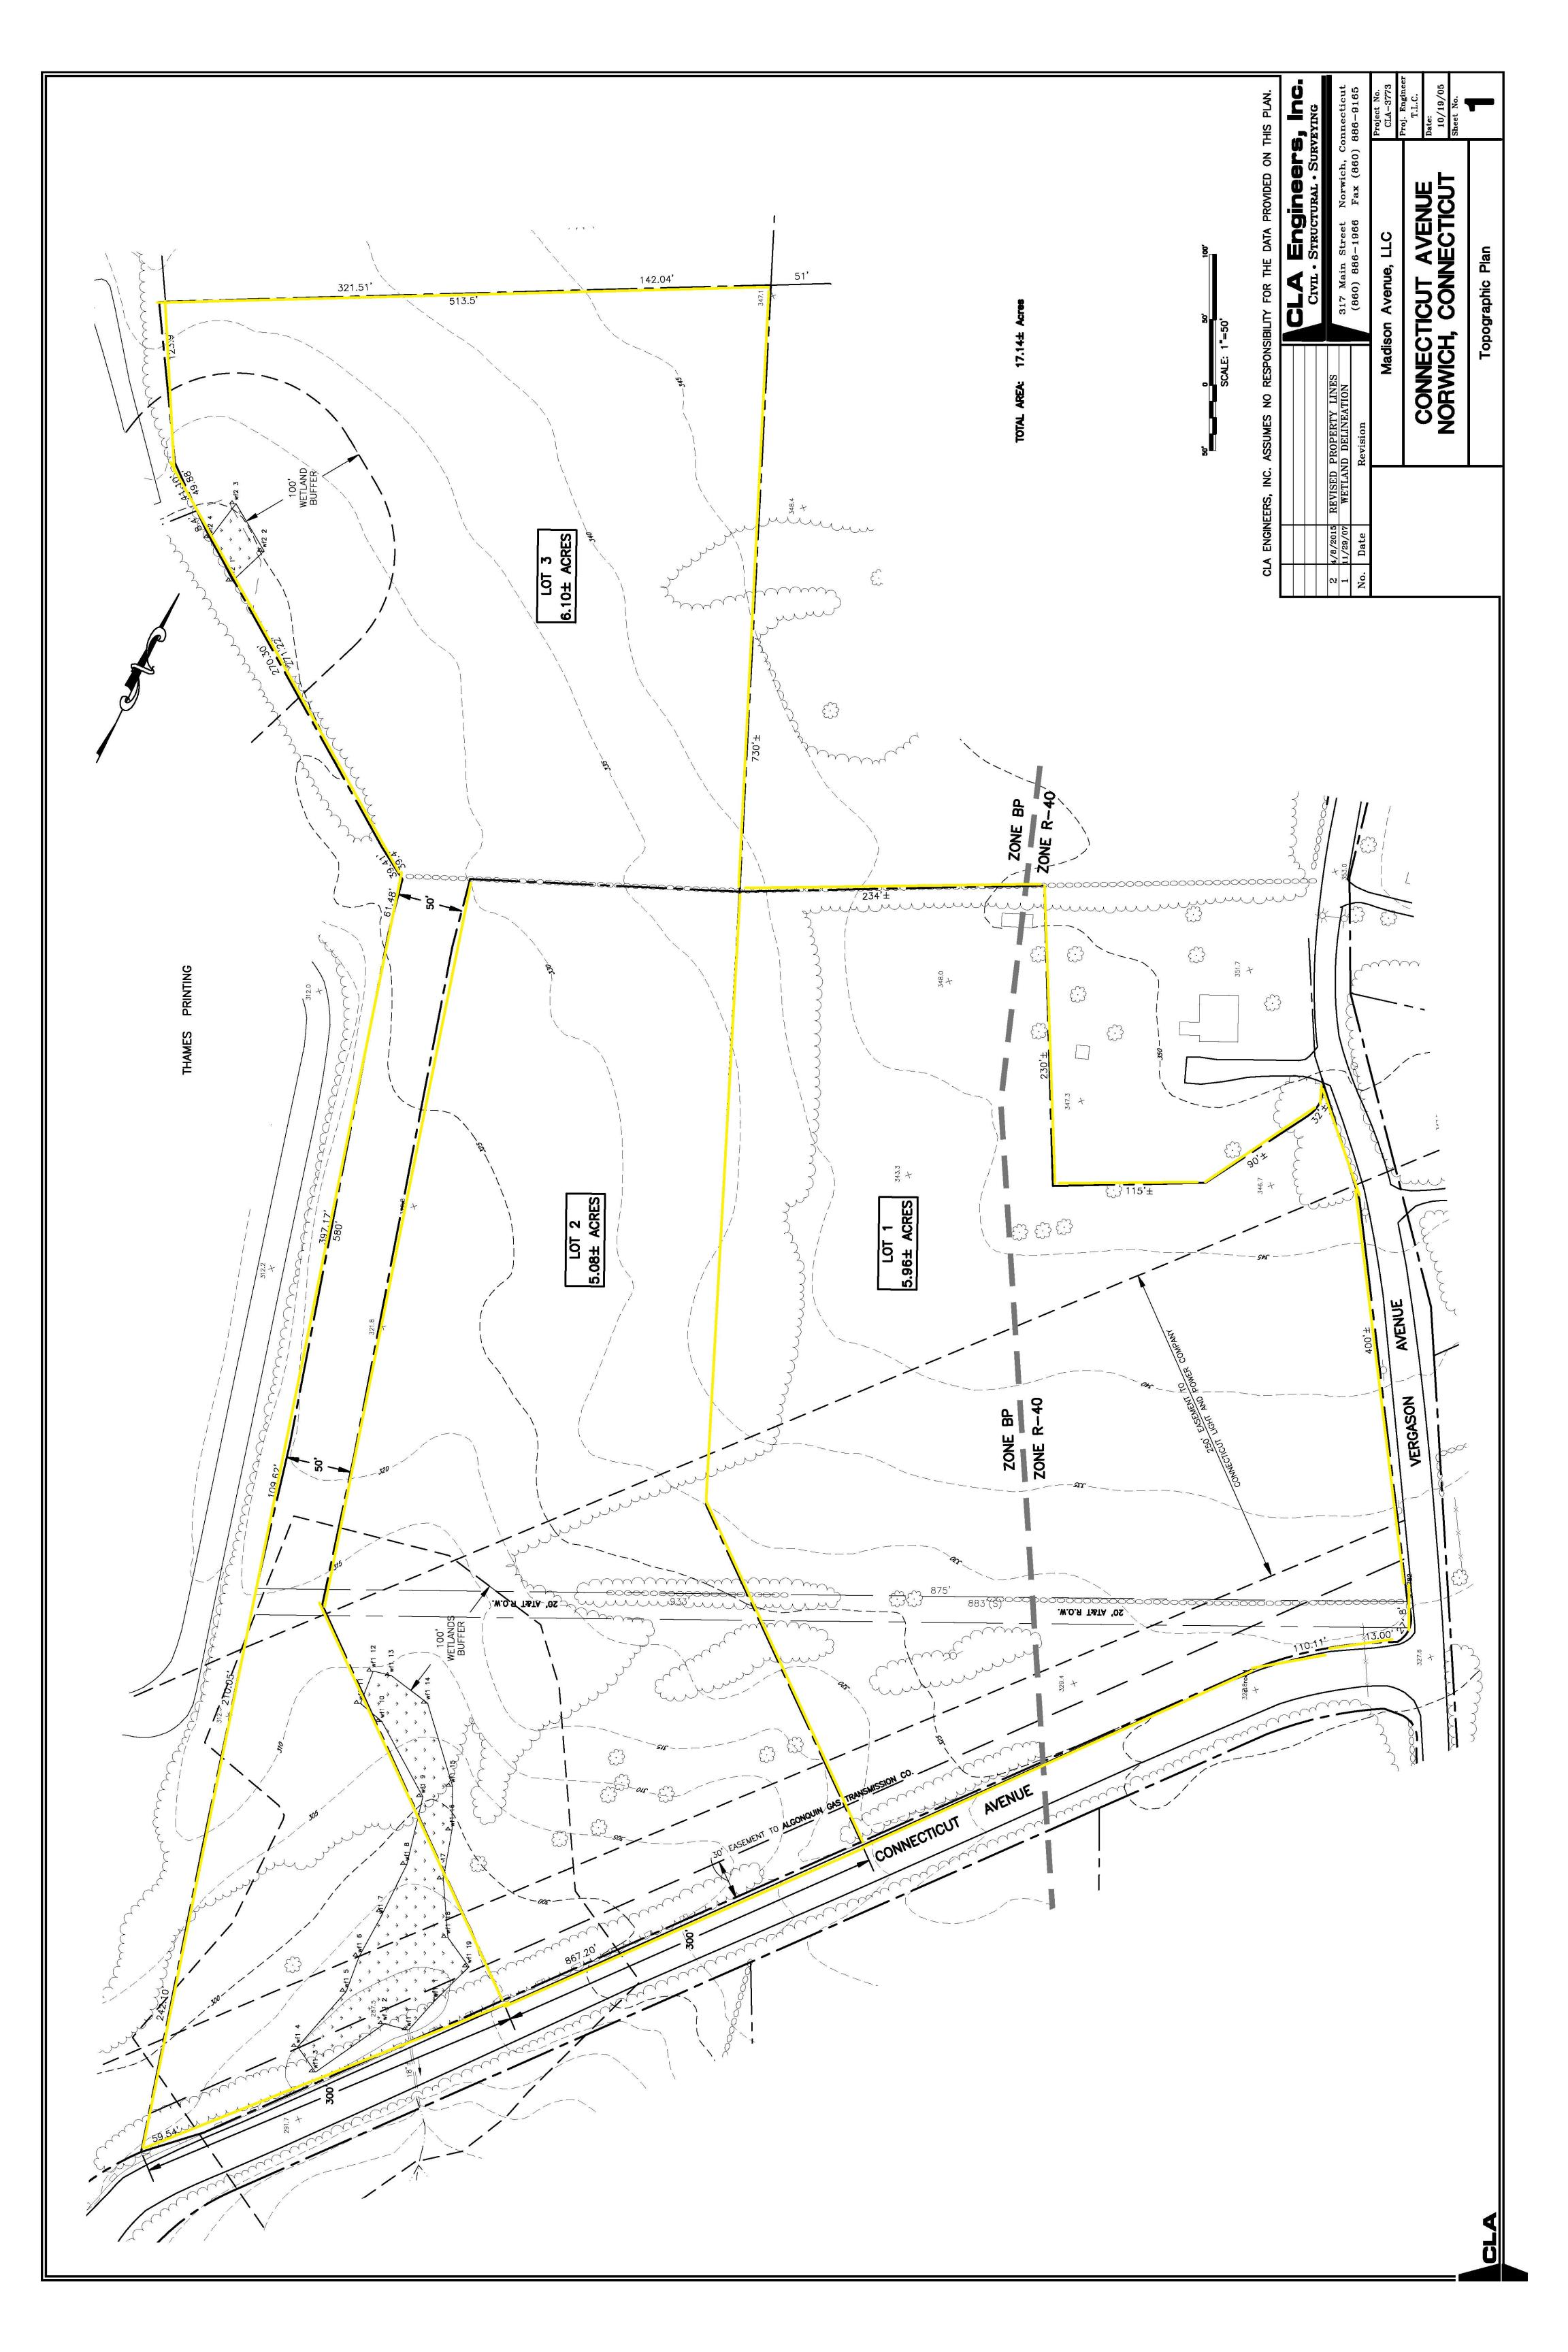

## To Be Built Data Center/Distribution Center Manufacturing/Warehouse Facility

60 + 70 CT AVE & 170 VERGASON AVE, NORWICH, CT 151,200 SF w/15,000 SF Office Space

FOR LEASE /SALE

CALL AGENT

FOR PRICING

- ⇒ Fiber Optic Available
- ⇒ Construction Type: Pre-Cast Concrete/Tilt Up
- ⇒ Vehicle Parking: 285 Spaces
- ⇒ Van Parking: 209 Spaces
- ⇒ Van Staging: 80 Spaces
- ⇒ Loading Docks: 12 Spaces
- ⇒ Frontage: 1,027 Ft.
- ⇒ 12" Municipal Water Line
- ⇒ 8" Sewer Line
- **⇒** Gas Line (600 P.S.I.)
- ⇒ Electrical Service: 1,200 (approx.)
- ⇒ Zoned: Business Park
- ⇒ Roof GAF/TPO
- ⇒ Clear Height: 36'
- ⇒ Slab Thickness: 6"
- ⇒ Fire Sprinkler: ESFR
- **⇒** Acres:17.16