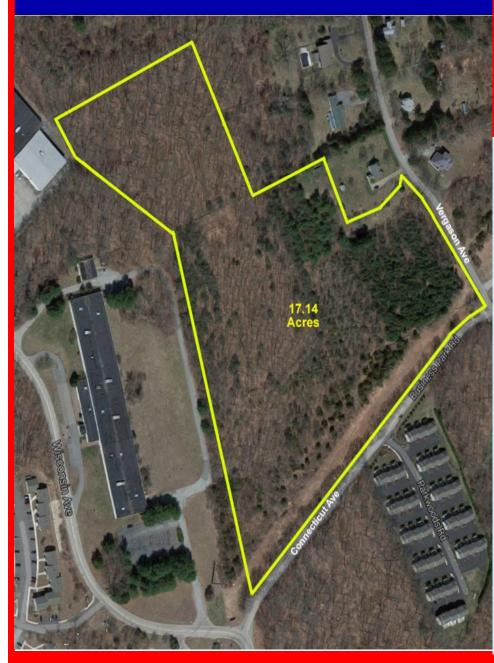

## To Be Built Data Center/Distribution Center Manufacturing/Warehouse Facility

60 + 70 CT AVE & 170 VERGASON AVE, NORWICH, CT 151,200 SF w/15,000 SF Office Space

FOR LEASE /SALE

CALL AGENT

FOR PRICING

- ⇒ Fiber Optic Available
- ⇒ Construction Type: Pre-Cast Concrete/Tilt Up
- ⇒ Vehicle Parking: 285 Spaces
- ⇒ Van Parking: 209 Spaces
- ⇒ Van Staging: 80 Spaces
- ⇒ Loading Docks: 12 Spaces
- ⇒ Frontage: 1,027 Ft.
- ⇒ 12" Municipal Water Line
- ⇒ 8" Sewer Line
- **⇒** Gas Line (600 P.S.I.)
- ⇒ Electrical Service: 1,200 (approx.)
- ⇒ Zoned: Business Park
- ⇒ Roof GAF/TPO
- ⇒ Clear Height: 36'
- ⇒ Slab Thickness: 6"
- ⇒ Fire Sprinkler: ESFR
- **⇒** Acres:17.16