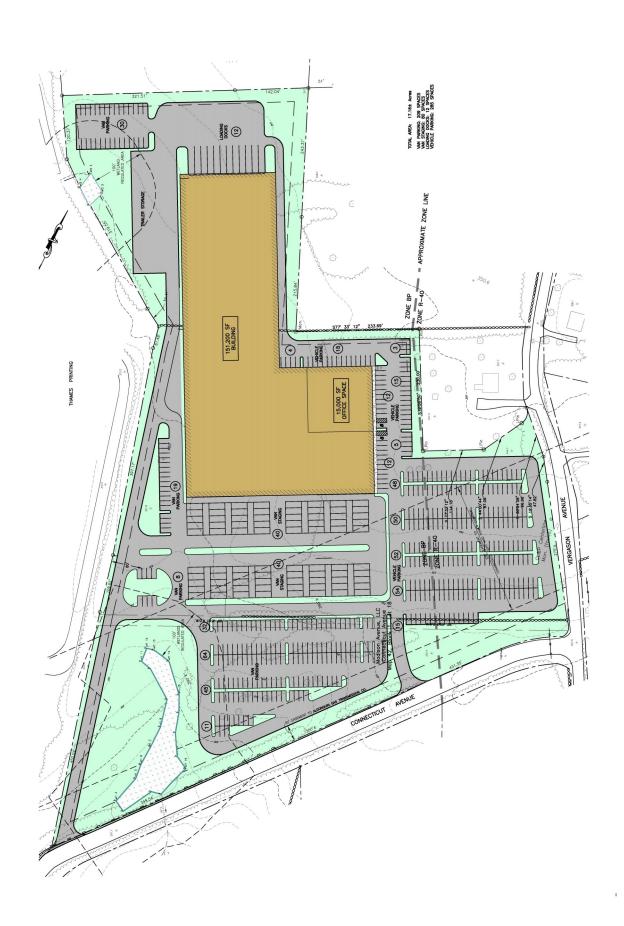

## To Be Built Data Center/Distribution Center Manufacturing/Warehouse Facility

60 + 70 CT AVE & 170 VERGASON AVE, NORWICH, CT 151,200 SF w/15,000 SF Office Space

FOR LEASE /SALE

CALL AGENT

FOR PRICING

- ⇒ Fiber Optic Available
- ⇒ Construction Type: Pre-Cast Concrete/Tilt Up
- ⇒ Vehicle Parking: 285 Spaces
- ⇒ Van Parking: 209 Spaces
- ⇒ Van Staging: 80 Spaces
- ⇒ Loading Docks: 12 Spaces
- ⇒ Frontage: 1,027 Ft.
- ⇒ 12" Municipal Water Line
- ⇒ 8" Sewer Line
- **⇒** Gas Line (600 P.S.I.)
- ⇒ Electrical Service: 1,200 (approx.)
- ⇒ Zoned: Business Park
- ⇒ Roof GAF/TPO
- ⇒ Clear Height: 36'
- ⇒ Slab Thickness: 6"
- ⇒ Fire Sprinkler: ESFR
- **⇒** Acres:17.16

## **Conceptual Plan**

Area Map