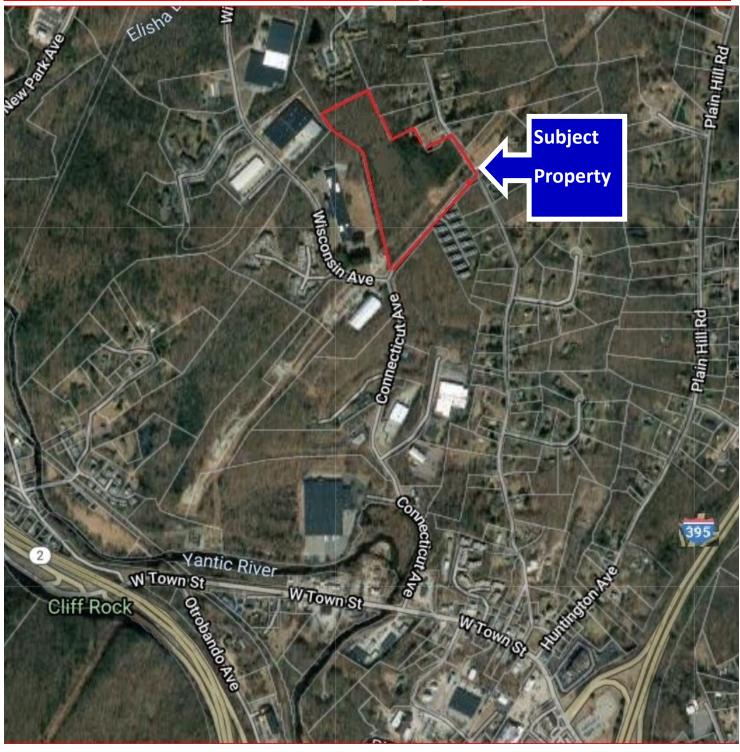

e Space



FOR LEASE /SALE

CALL AGENT

FOR PRICING

- ⇒ Fiber Optic Available
- ⇒ Construction Type: Pre-Cast Concrete/Tilt Up
- ⇒ Vehicle Parking: 285 Spaces
- ⇒ Van Parking: 209 Spaces
- ⇒ Van Staging: 80 Spaces
- ⇒ Loading Docks: 12 Spaces
- ⇒ Frontage: 1,027 Ft.
- ⇒ 12" Municipal Water Line
- ⇒ 8" Sewer Line
- **⇒** Gas Line (600 P.S.I.)
- ⇒ Electrical Service: 1,200 (approx.)
- ⇒ Zoned: Business Park
- ⇒ Roof GAF/TPO
- ⇒ Clear Height: 36'
- ⇒ Slab Thickness: 6"
- ⇒ Fire Sprinkler: ESFR
- **⇒** Acres:17.16

## LYMAN

REAL ESTATE BROKERAGE & DEVELOPMENT www.LymanRE.com

## **RON LYMAN**

Main Office: 1160 Boston Post Rd. Westbrook, CT 06498 Mailing Address: 73 Second Ave. Westbrook, CT 06498 860-887-5000 x1 Office 860-884-4666 Cell ronl@lymanre.com

## **Conceptual Plan**



Area Map