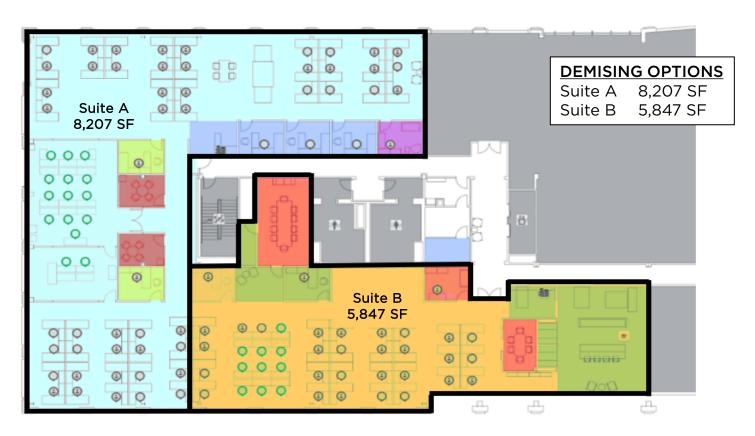

## 4057 Rural Plains Circle, Franklin TN 37064

Size: 14,054 SF Total

**Demised Options:** 

Suite A 3,153 SF Suite A 8,207 SF Suite B 3,462 SF or Suite B 5,847 SF

Suite C 2,997 SF Suite D 1,807 SF

Availability: Immediate

## 4057 Rural Plains Circle, Franklin TN 37064

3<sup>RD</sup> FLOOR

Suites are currently combined (Total 14,054 SF) but can be demised