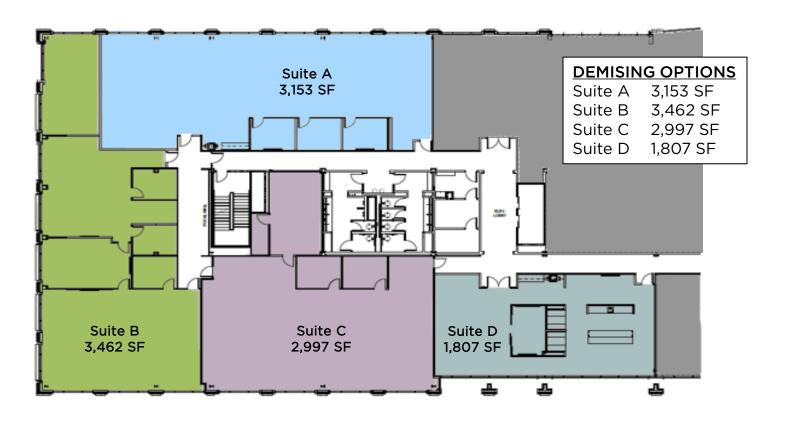

## 4057 Rural Plains Circle, Franklin TN 37064

Size: 14,054 SF Total

**Demised Options:** 

Suite A 3,153 SF Suite A 8,207 SF Suite B 3,462 SF or Suite B 5,847 SF

Suite C 2,997 SF Suite D 1,807 SF

Availability: Immediate

## 4057 Rural Plains Circle, Franklin TN 37064

3<sup>RD</sup> FLOOR

Suites are currently combined (Total 14,054 SF) but can be demised