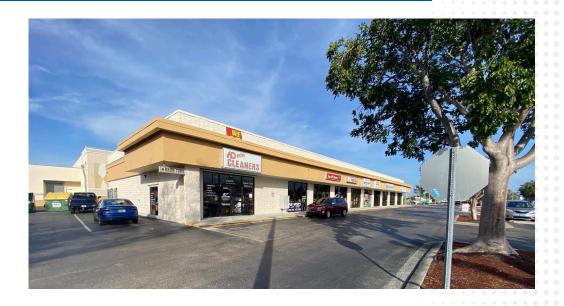

### **SPACE HIGHLIGHTS**

- **Proximity to Complementary Businesses:** Surrounding businesses in the strip mall create a synergistic environment, potentially attracting customers who are already shopping in the area.
- **Storefront Visibility:** The space offers an attractive storefront, allowing for eye-catching displays and promotional materials to draw in passersby.
- **Ample Parking:** Convenient parking facilities in the strip mall make it easy for customers to access the store, encouraging more footfall.
- **Prime Location:** Situated in a bustling strip mall and Publix opening soon, the space benefits from high foot traffic, ensuring visibility and exposure to potential customers.