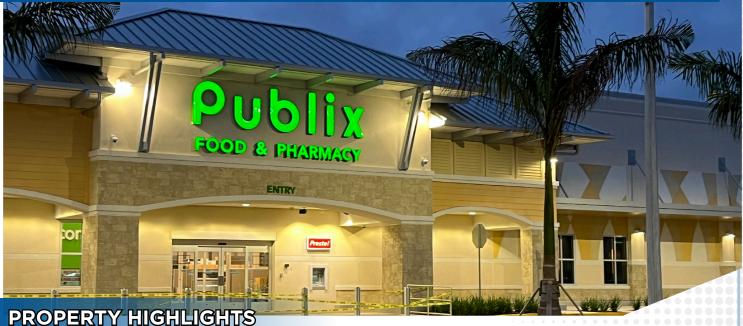

# 16970 SAN CARLOS BLVD

FORT MYERS, FL 33908

## Publix Anchored Plaza

- Publix anchored plaza with McDonald's outparcel
- High traffic visibility
- Acceptable uses include Retail, Office & Medical Office
- Medical impact fees paid
- Ample parking
- Join UPS Store, 60-Minute Cleaners, Lin's Restaurant & Premier Nails
- Located at the intersection of San Carlos Blvd and Summerlin Rd, close to Lee County area beaches & The Islands!
- Large pylon signs on San Carlos and Summerlin Rd at the overpass

## PROPERTY HIGHLIGHTS

Available Unit 1,056 sf

**Asking Rate** \$15.75 PSF NNN

CAM \$8.56

**GARY TASMAN** CEO & Principal Broker +1 239 489 3600 gtasman@cpswfl.com

**GRETCHEN SMITH** Senior Director +1 239 489 3600 gsmith@cpswfl.com