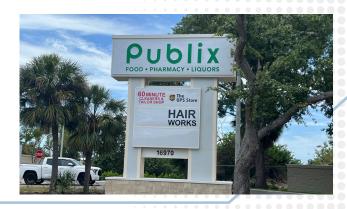

## Publix Anchored Plaza

- Publix anchored plaza with McDonald's outparcel
- High traffic visibility
- Acceptable uses include Retail, Office & Medical Office
- Medical impact fees paid
- Ample parking
- Join UPS Store, 60-Minute Cleaners, Lin's Restaurant & Premier Nails
- Located at the intersection of San Carlos Blvd and Summerlin Rd, close to Lee County area beaches & The Islands!
- Large pylon signs on San Carlos and Summerlin Rd at the overpass