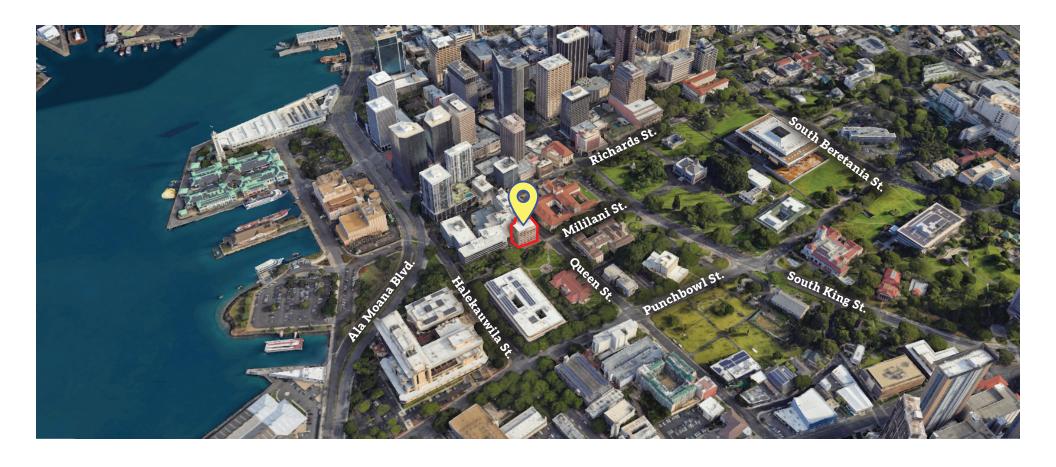

#### **BUILDING LOCATION**

Situated in the vibrant heart of Honolulu, the Charles R. Kendall building boasts a premier location that offers unparalleled access to Honolulu's urban core and business district.

#### **BUSINESS HUB**

Downtown Honolulu is the city's primary business district, home to major financial institutions, corporate headquarters, and government offices. This central location ensures high visibility and easy access for clients and employees alike, making it an ideal spot for businesses aiming to establish a strong presence in Hawaii's economic hub.

#### **LANDMARKS**

- Aloha Tower
- B Hawaii Pacific University
- C United States Post Office

- Iolani Palace
- Hawaii State Capitol
- F Washington Place

- G Kalanimoku Building
- Honolulu Hale
- Kawaiahao Church

- J Aliʻiolani Hale
- Prince Kuhio Federal Building
- 888 Mililani St., Unit 7-A

**Keane Omaye-Backman •** Lic. RS - 76415 keane@pacificpropertygrouphawaii.com (808) 292-6861

Wyatt Santilena • Lic. (RS) 87287 wyatt@pacificpropertygrouphawaii.com (808) 777-9547 Miles Kamimura (B) CPM, CSM, RPA miles@pacificpropertygrouphawaii.com (808) 592-0200 extension 200