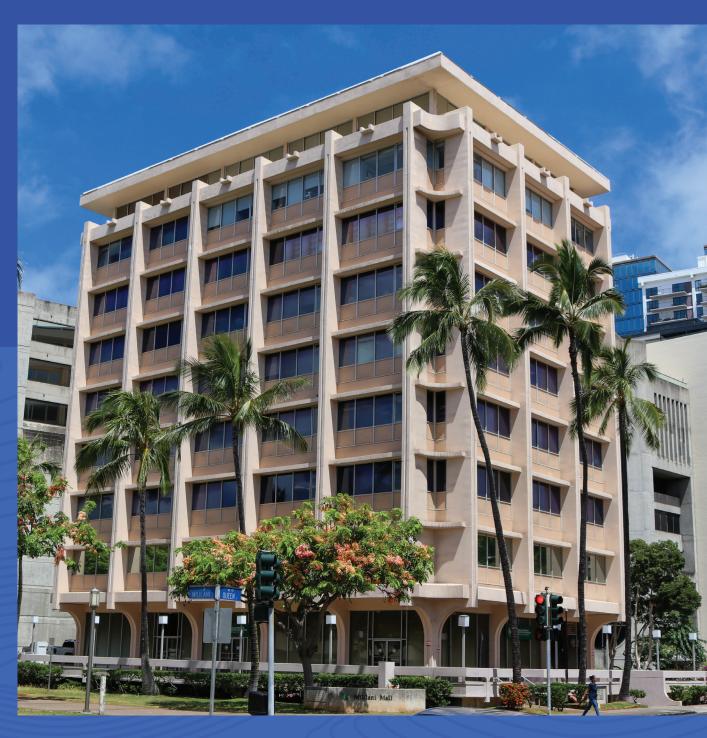

### **PROPERTY SUMMARY**

Located on the 7th floor of the Charles R. Kendall building, this property offers a prime office space in downtown Honolulu's Capital District. Conveniently located between the historic Aloha Tower and Iolani Palace, this office condo combines a strategic location with a sophisticated building class. Built-in 1968, the building spans nine floors with a typical floor size of 6,058 SF.

#### **BUILDING LOCATION**

Situated in the vibrant heart of Honolulu, the Charles R. Kendall building boasts a premier location that offers unparalleled access to Honolulu's urban core and business district.