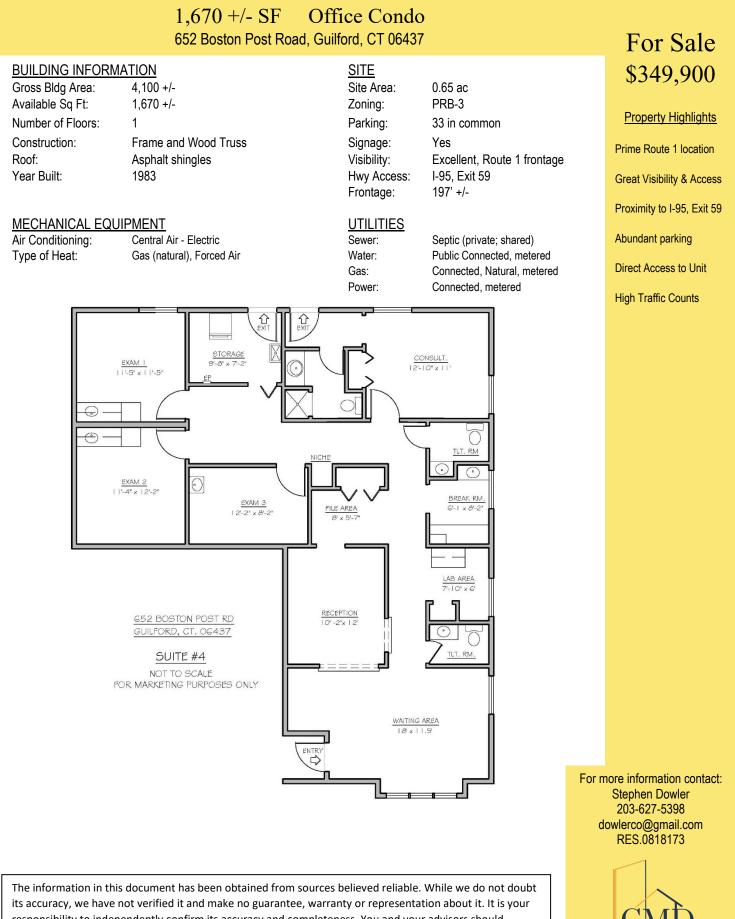

## 1,670 +/- SF Office Condo FOR SALE \$349,900

We are pleased to present for sale Unit 4 of the Guilford Professional Center.

This 1,670+/-SF Medical Office Condominium is an End-cap unit of a 4-unit commercial condominium, single-story building, aka "652 Boston Post Road". The current floor plan includes a Waiting Area, Reception window to Business Office, 2 Bathrooms, plus a Full Bathroom with Shower off the Doctor's Private Office (with private exterior entry), Lab Area, Break Area, Three (3) Exam Rooms, and Laundry / Storage Room. Unit 4 shares equally in the condominium common expenses at a 25% allocation. Utilities (Water, Gas, Electric) are separately metered. With direct frontage along Route 1, the "Guilford Professional Center" has great visibility and ease of access, and is located just west of Goose Lane, Exit 59 off I-95. Co-tenant is Yale Northeast Medical Group. This commercial condo affords both owner-users or investors the opportunity to own a well-maintained commercial property in a desirable location. It is ideal for Medical, Professional Office, Wellness/Therapy uses.