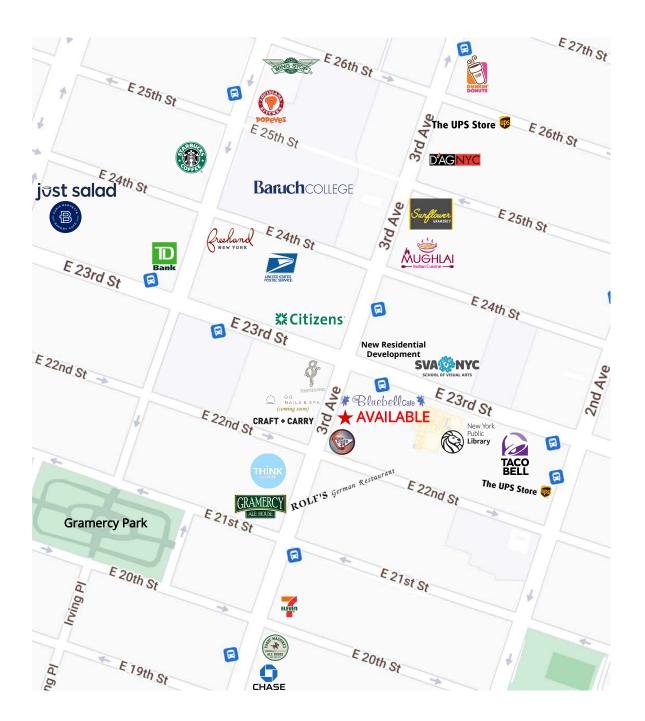

### Gramercy • New York City • Between E. 22nd & E. 23rd Streets

| OFFERING SUMMARY |                             | PROPERTY OVERVIEW                                                                                                                     |  |
|------------------|-----------------------------|---------------------------------------------------------------------------------------------------------------------------------------|--|
| Available SF:    | +/- 3,500 sf - Ground Floor | Formerly ProHealth Urgent Care                                                                                                        |  |
| Freedom          |                             | All non-vented food uses considered                                                                                                   |  |
| Frontage:        | 30' on Third Ave            | • Within close proximity to the 6 🖪 🛛 W Subway lines                                                                                  |  |
| Ceiling Height:  | 15'                         | <ul> <li>Several new residential buildings in the neighborhood,<br/>adding over 500+ units, with more under development</li> </ul>    |  |
| Asking Rent:     | Upon Request                | <ul> <li>Neighboring tenants include: Citizens Bank, Craft + Carry,<br/>Think Coffee, Gramercy Ale House, 7-Eleven, Baruch</li> </ul> |  |
| Term:            | Long Term                   | College, USPS, School of Visual Arts                                                                                                  |  |
| Possession:      | Immediate                   |                                                                                                                                       |  |