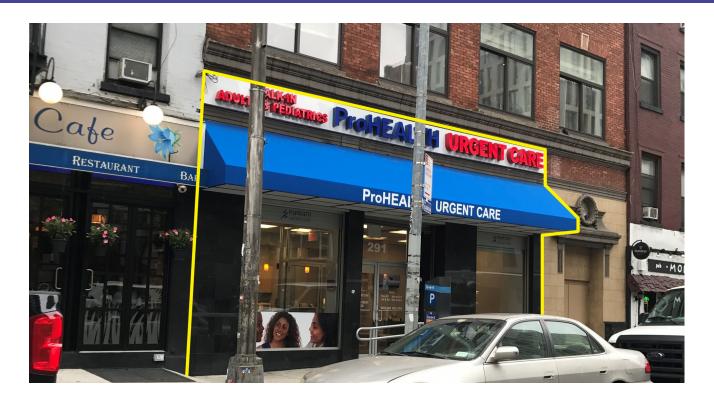

### Gramercy • New York City • Between E. 22nd & E. 23rd Streets

| OFFERING SUMMARY |                             | PROPERTY OVERVIEW                                                                                                                     |  |
|------------------|-----------------------------|---------------------------------------------------------------------------------------------------------------------------------------|--|
| Available SF:    | +/- 3,500 sf - Ground Floor | Formerly ProHealth Urgent Care                                                                                                        |  |
| Freedom          |                             | All non-vented food uses considered                                                                                                   |  |
| Frontage:        | 30' on Third Ave            | • Within close proximity to the 6 🖪 🛛 W Subway lines                                                                                  |  |
| Ceiling Height:  | 15'                         | <ul> <li>Several new residential buildings in the neighborhood,<br/>adding over 500+ units, with more under development</li> </ul>    |  |
| Asking Rent:     | Upon Request                | <ul> <li>Neighboring tenants include: Citizens Bank, Craft + Carry,<br/>Think Coffee, Gramercy Ale House, 7-Eleven, Baruch</li> </ul> |  |
| Term:            | Long Term                   | College, USPS, School of Visual Arts                                                                                                  |  |
| Possession:      | Immediate                   |                                                                                                                                       |  |