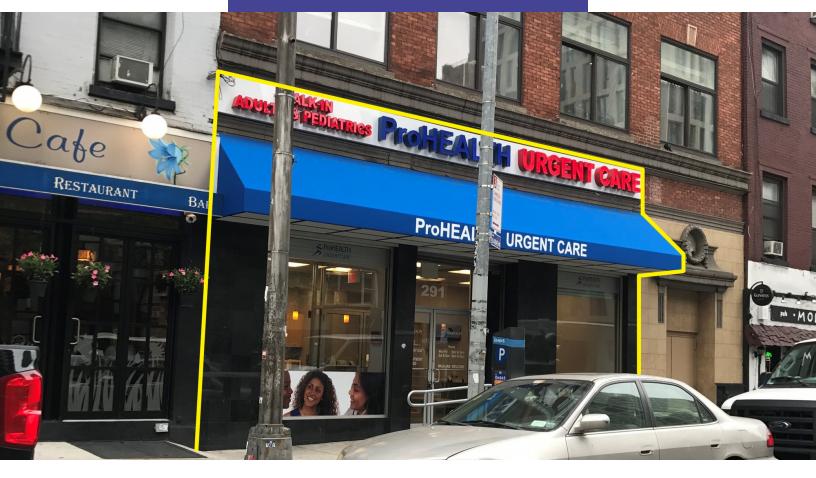

### Gramercy • New York City • Between E. 22nd & E. 23rd Streets

| OFFERING SUMMARY |                             | PROPERTY OVERVIEW                                                                                                                     |  |
|------------------|-----------------------------|---------------------------------------------------------------------------------------------------------------------------------------|--|
| Available SF:    | +/- 3,500 sf - Ground Floor | Formerly ProHealth Urgent Care                                                                                                        |  |
| Freedom          |                             | All non-vented food uses considered                                                                                                   |  |
| Frontage:        | 30' on Third Ave            | • Within close proximity to the 6 🖪 🛛 W Subway lines                                                                                  |  |
| Ceiling Height:  | 15'                         | <ul> <li>Several new residential buildings in the neighborhood,<br/>adding over 500+ units, with more under development</li> </ul>    |  |
| Asking Rent:     | Upon Request                | <ul> <li>Neighboring tenants include: Citizens Bank, Craft + Carry,<br/>Think Coffee, Gramercy Ale House, 7-Eleven, Baruch</li> </ul> |  |
| Term:            | Long Term                   | College, USPS, School of Visual Arts                                                                                                  |  |
| Possession:      | Immediate                   |                                                                                                                                       |  |