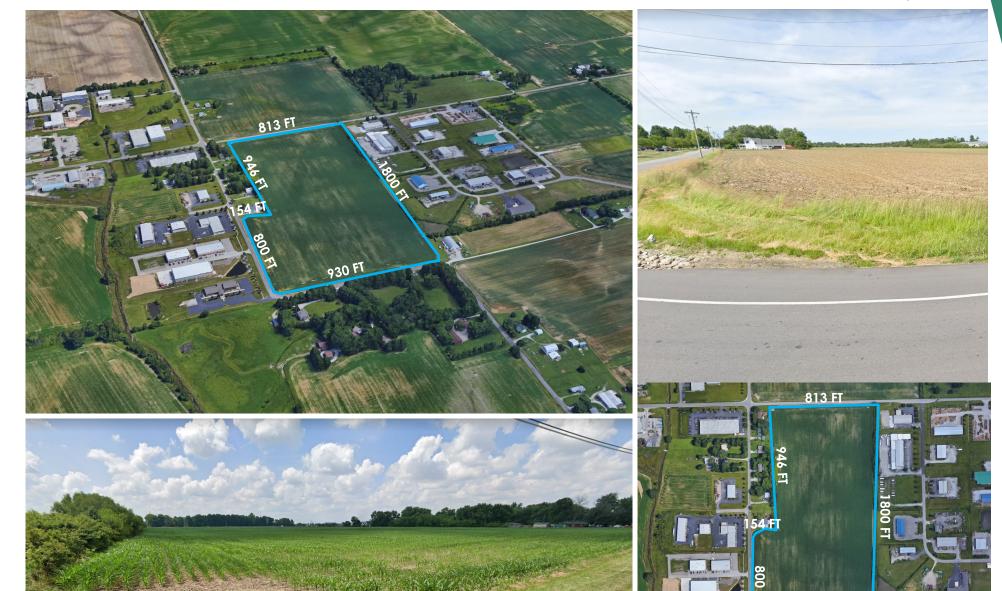

### **OFFERING SUMMARY**

LOT SIZE: 35.933 Acres

**LIST PRICE:** \$2,750,000 (~\$76,500/ACRE)

TAX INCENTIVE: Opportunity Zone

**ZONING: IL - Industrial Light** 

**PERMITTED USES:** Warehouse/Storage Facility, General Industrial Production, Light Industrial Assembly & Distribution, Light Industrial Processing & Distribution, Research & Development Facility, Warehouse & Distribution Facility

### **PROPERTY OVERVIEW**

Located on Graham Road and Earlywood Drive in Franklin, this **35.933** acres is a prime location for industrial development. This site is situated 1 mile from **US-31** and only 2.8 miles from access to **1-65**. Recently rezoned for Industrial Light use, the development opportunities for this site are vast.