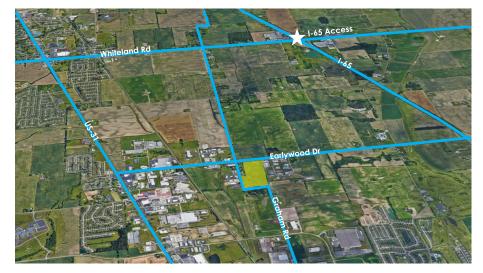

### **PROPERTY OVERVIEW**

Located on Graham Road and Earlywood Drive in Franklin, this **35.933** acres is a prime location for industrial development. This site is situated 1 mile from **US-31** and only 2.8 miles from access to **1-65**. Recently rezoned for Industrial Light use, the development opportunities for this site are vast.