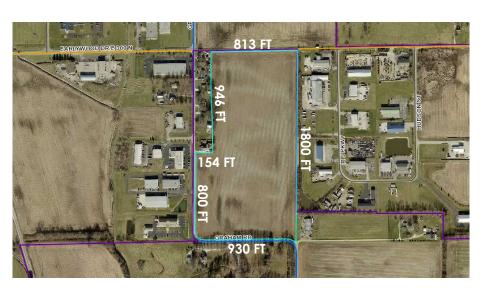

### **OFFERING SUMMARY**

LOT SIZE: 35.933 Acres

**LIST PRICE:** \$2,750,000 (~\$76,500/ACRE)

TAX INCENTIVE: Opportunity Zone

**ZONING: IL - Industrial Light** 

**PERMITTED USES:** Warehouse/Storage Facility, General Industrial Production, Light Industrial Assembly & Distribution, Light Industrial Processing & Distribution, Research & Development Facility, Warehouse & Distribution Facility

### **PROPERTY OVERVIEW**

Located on Graham Road and Earlywood Drive in Franklin, this **35.933** acres is a prime location for industrial development. This site is situated 1 mile from **US-31** and only 2.8 miles from access to **1-65**. Recently rezoned for Industrial Light use, the development opportunities for this site are vast.