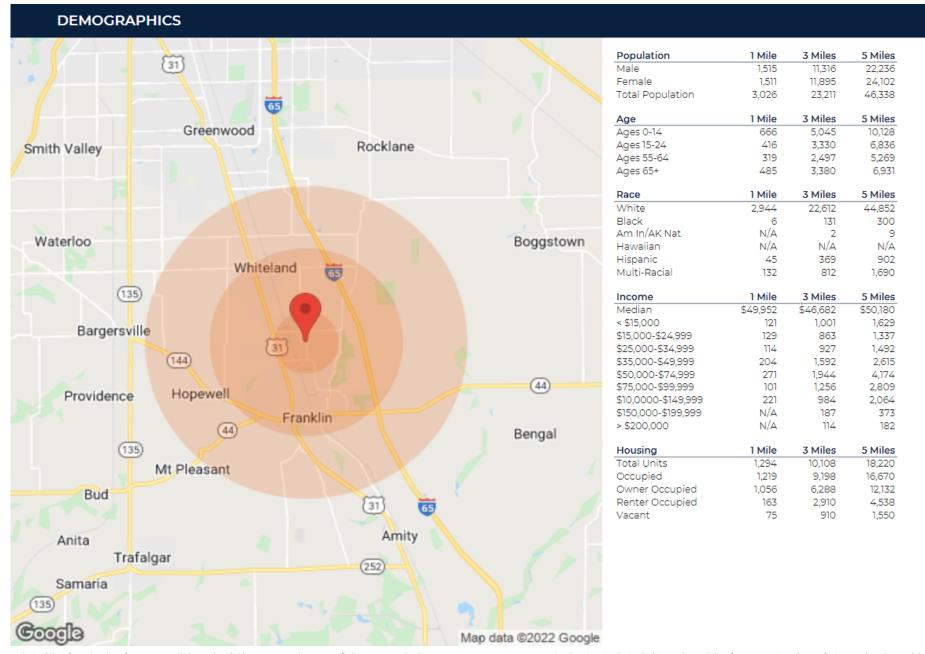

### **PROPERTY OVERVIEW**

Located on Graham Road and Earlywood Drive in Franklin, this **35.933** acres is a prime location for industrial development. This site is situated 1 mile from **US-31** and only 2.8 miles from access to **1-65**. Recently rezoned for Industrial Light use, the development opportunities for this site are vast.