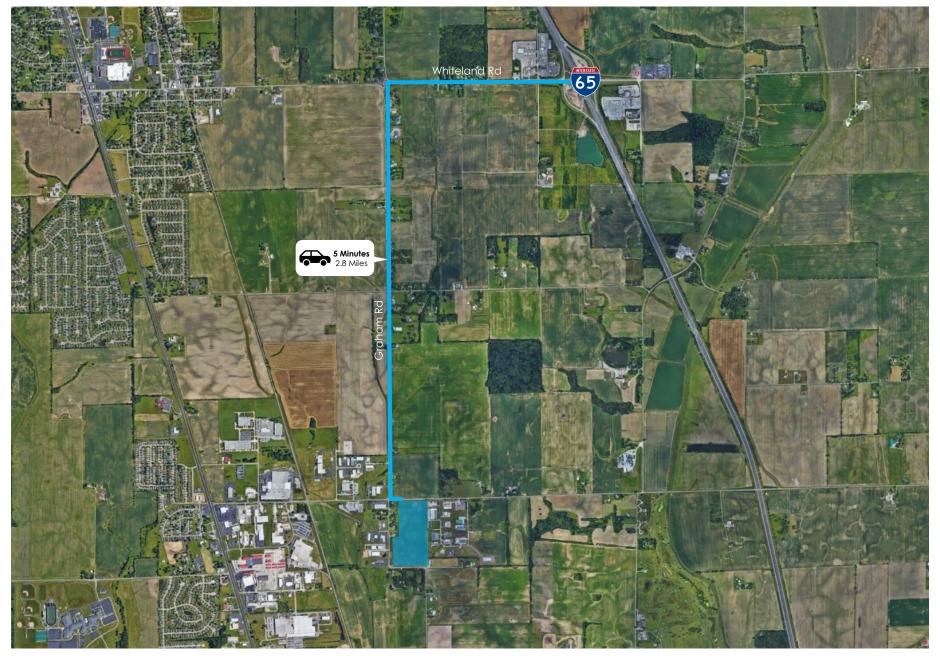

### **PROPERTY OVERVIEW**

Located on Graham Road and Earlywood Drive in Franklin, this **35.933** acres is a prime location for industrial development. This site is situated 1 mile from **US-31** and only 2.8 miles from access to **1-65**. Recently rezoned for Industrial Light use, the development opportunities for this site are vast.