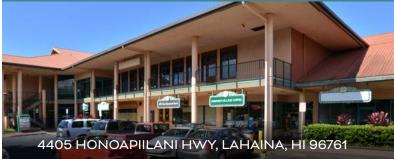

#### SHOPPING CENTER

The shopping center consists of 58,744 square feet of retail space. Designed to cater the surrounding community, the center provides convenient access to everyday essentials and professional services, featuring a mix of restaurants, cafés, retail shops, and leisure activities.

4405 HONOAPIILANI HWY, LAHAINA, HI 96761

KAHANA GATEWAY

PROFESSIONAL CENTER

KAHANA GATEWAY

SHOPPING CENTER

**Parcel:** (2) 4-3-5-38

**Land Area:** 39,512 SF

**GLA:** 28,161 SF