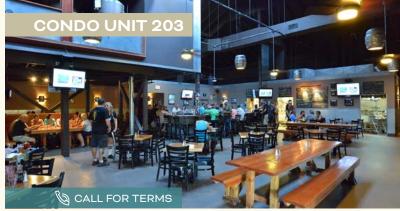

#### 4,630 SF

State-of-the-art brewery and restaurant space, currently occupied Maui Brewing Company. This unit provides food and beverage operators a rare opportunity to lease a turn-key restaurant space, with little to no downtime and minimal build-out costs.