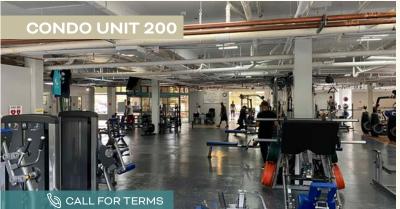

#### 8,098 SF

Prominent ground floor retail unit with an open layout perfect for a variety of retail and service uses.