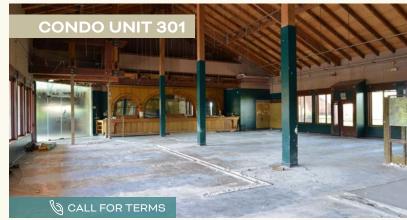

#### 5,901 SF

Condo 301 was previously occupied by a food and beverage operator and has direct visibility from Honoapiilani Highway. The open layout, vaulted ceilings and large outdoor patio are suitable for a variety of retail uses.