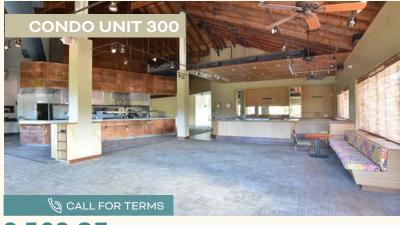

## 9,562 SF

This fully built-out restaurant space is the home of Maui's original Roy's restaurant and is complete with all FF&E and recently improved infrastructure.