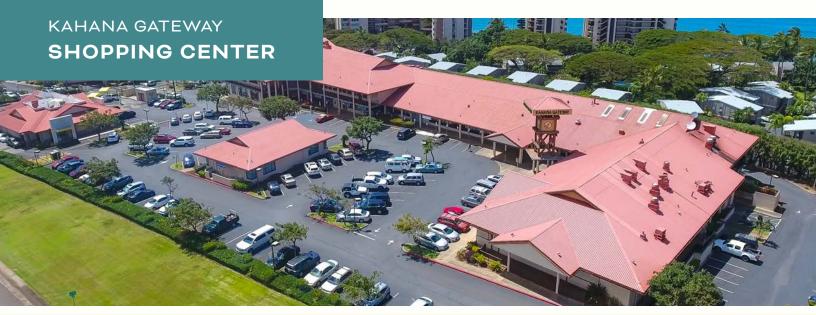

#### SHOPPING CENTER

The shopping center consists of 58,744 square feet of retail space. Designed to cater the surrounding community, the center provides convenient access to everyday essentials and professional services, featuring a mix of restaurants, cafés, retail shops, and leisure activities.