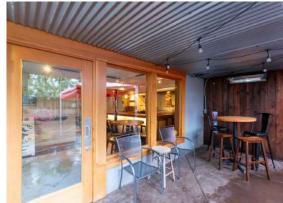

The property has hosted highly successful restaurants for the last 35+ years. Built in 1915 this aprox. 4,100 sf building has been updated with systems maintained. It's demisable between two tenants with kitchen, deck/patio and ample storage for each. Total seating is approximately 100 with outside areas.

Its fully leased! Lake Taco and Spinning Wheel are no mtm leases with 5 year, absolute net leases with a 4% annual increases starting in January. These are solid tenants with successful histories and dedicated customer bases.