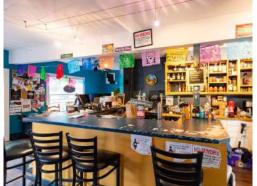

The property has hosted highly successful restaurants for the last 35+ years. Built in 1915 this aprox. 4,100 sf building has been updated with systems maintained. It's demisable between two tenants with kitchen, deck/patio and ample storage for each. Total seating is approximately 100 with outside areas.

Its fully leased! Lake Taco and Spinning Wheel are no mtm leases with 5 year, absolute net leases with a 4% annual increases starting in January. These are solid tenants with successful histories and dedicated customer bases.