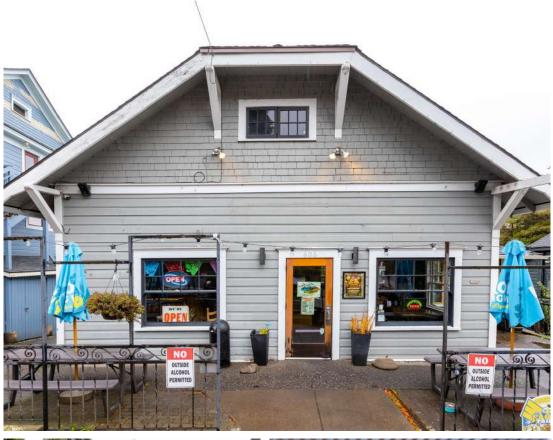

The property has hosted highly successful restaurants for the last 35+ years. Built in 1915 this aprox. 4,100 sf building has been updated with systems maintained. It's demisable between two tenants with kitchen, deck/patio and ample storage for each. Total seating is approximately 100 with outside areas.

Its fully leased! Lake Taco and Spinning Wheel are no mtm leases with 5 year, absolute net leases with a 4% annual increases starting in January. These are solid tenants with successful histories and dedicated customer bases.