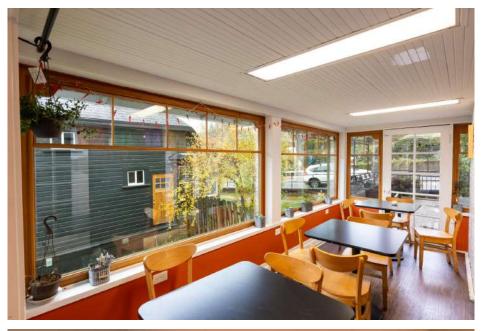

The property has hosted highly successful restaurants for the last 35+ years. Built in 1915 this aprox. 4,100 sf building has been updated with systems maintained. It's demisable between two tenants with kitchen, deck/patio and ample storage for each. Total seating is approximately 100 with outside areas.

Its fully leased! Lake Taco and Spinning Wheel are no mtm leases with 5 year, absolute net leases with a 4% annual increases starting in January. These are solid tenants with successful histories and dedicated customer bases.