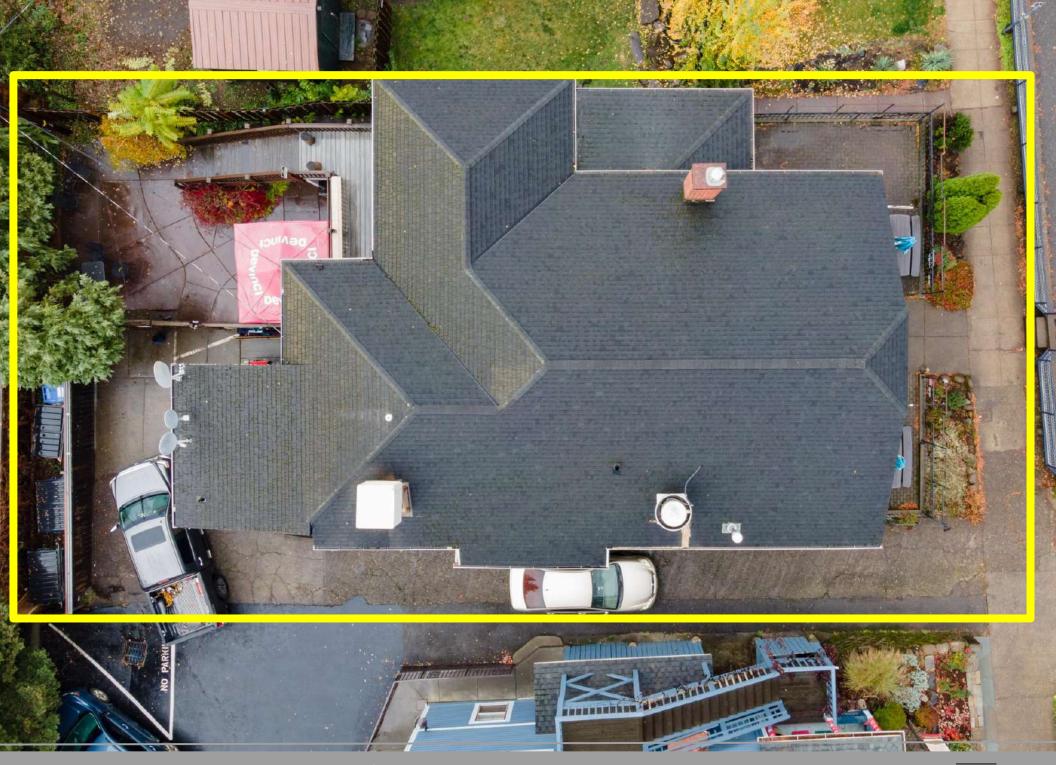

#### **OVERVIEW**

606 Oak Street offers a rare opportunity to own a flexible piece of commercial real estate in Downtown Hood River. Sitting on just under 5,000sf, the site hosts great visibility, is walkable has on street parking, ample outside areas with river views, a location that's hard to beat!

The property has hosted highly successful restaurants for the last 35+ years. Built in 1915 this aprox. 4,100 sf building has been updated with systems maintained. It's demisable between two tenants with kitchen, deck/patio and ample storage for each. Total seating is approximately 100 with outside areas.

Cap Rate **5.5%** 

zoning C2

\$292 PSF

Sales Price \$1,200,000

Building-4100 SF Built 1915 Lot Size-4792 SF

| INCOME                 | SF             | Actual Income | \$/SF/YR | Annual income                                                                                                                                                                                                                                                                                                                                                                                                                                                                                                                                                                                                                                                                                                                                                                                                                                                                                                                                                                                                                                                                                                                                                                                                                                                                                                                                                                                                                                                                                                                                                                                                                                                                                                                                                                                                                                                                                                                                                                                                                                                                                                                  |
|------------------------|----------------|---------------|----------|--------------------------------------------------------------------------------------------------------------------------------------------------------------------------------------------------------------------------------------------------------------------------------------------------------------------------------------------------------------------------------------------------------------------------------------------------------------------------------------------------------------------------------------------------------------------------------------------------------------------------------------------------------------------------------------------------------------------------------------------------------------------------------------------------------------------------------------------------------------------------------------------------------------------------------------------------------------------------------------------------------------------------------------------------------------------------------------------------------------------------------------------------------------------------------------------------------------------------------------------------------------------------------------------------------------------------------------------------------------------------------------------------------------------------------------------------------------------------------------------------------------------------------------------------------------------------------------------------------------------------------------------------------------------------------------------------------------------------------------------------------------------------------------------------------------------------------------------------------------------------------------------------------------------------------------------------------------------------------------------------------------------------------------------------------------------------------------------------------------------------------|
|                        | 4100           | \$5,500.00    | \$16.10  | \$66,000.00                                                                                                                                                                                                                                                                                                                                                                                                                                                                                                                                                                                                                                                                                                                                                                                                                                                                                                                                                                                                                                                                                                                                                                                                                                                                                                                                                                                                                                                                                                                                                                                                                                                                                                                                                                                                                                                                                                                                                                                                                                                                                                                    |
| Reimburseable          |                |               | \$2.23   | \$9,132.00                                                                                                                                                                                                                                                                                                                                                                                                                                                                                                                                                                                                                                                                                                                                                                                                                                                                                                                                                                                                                                                                                                                                                                                                                                                                                                                                                                                                                                                                                                                                                                                                                                                                                                                                                                                                                                                                                                                                                                                                                                                                                                                     |
| Projected Gross income |                |               |          | \$75,132.00                                                                                                                                                                                                                                                                                                                                                                                                                                                                                                                                                                                                                                                                                                                                                                                                                                                                                                                                                                                                                                                                                                                                                                                                                                                                                                                                                                                                                                                                                                                                                                                                                                                                                                                                                                                                                                                                                                                                                                                                                                                                                                                    |
| EXPENSES               |                | %of PGI       |          | THE STATE OF THE S |
| Taxes                  | Actual 2023    | 7.50%         | \$1.37   | \$5,632.00                                                                                                                                                                                                                                                                                                                                                                                                                                                                                                                                                                                                                                                                                                                                                                                                                                                                                                                                                                                                                                                                                                                                                                                                                                                                                                                                                                                                                                                                                                                                                                                                                                                                                                                                                                                                                                                                                                                                                                                                                                                                                                                     |
| Insurance              | est.           | 2.00%         | \$0.37   | \$1,500.00                                                                                                                                                                                                                                                                                                                                                                                                                                                                                                                                                                                                                                                                                                                                                                                                                                                                                                                                                                                                                                                                                                                                                                                                                                                                                                                                                                                                                                                                                                                                                                                                                                                                                                                                                                                                                                                                                                                                                                                                                                                                                                                     |
| Maintenance            | est.           | 2.66%         | \$0.49   | \$2,000.00                                                                                                                                                                                                                                                                                                                                                                                                                                                                                                                                                                                                                                                                                                                                                                                                                                                                                                                                                                                                                                                                                                                                                                                                                                                                                                                                                                                                                                                                                                                                                                                                                                                                                                                                                                                                                                                                                                                                                                                                                                                                                                                     |
|                        | Total expenses | 12.15%        | \$2.23   | \$9,132.00                                                                                                                                                                                                                                                                                                                                                                                                                                                                                                                                                                                                                                                                                                                                                                                                                                                                                                                                                                                                                                                                                                                                                                                                                                                                                                                                                                                                                                                                                                                                                                                                                                                                                                                                                                                                                                                                                                                                                                                                                                                                                                                     |
|                        | NOI            |               |          | \$66,000.00                                                                                                                                                                                                                                                                                                                                                                                                                                                                                                                                                                                                                                                                                                                                                                                                                                                                                                                                                                                                                                                                                                                                                                                                                                                                                                                                                                                                                                                                                                                                                                                                                                                                                                                                                                                                                                                                                                                                                                                                                                                                                                                    |