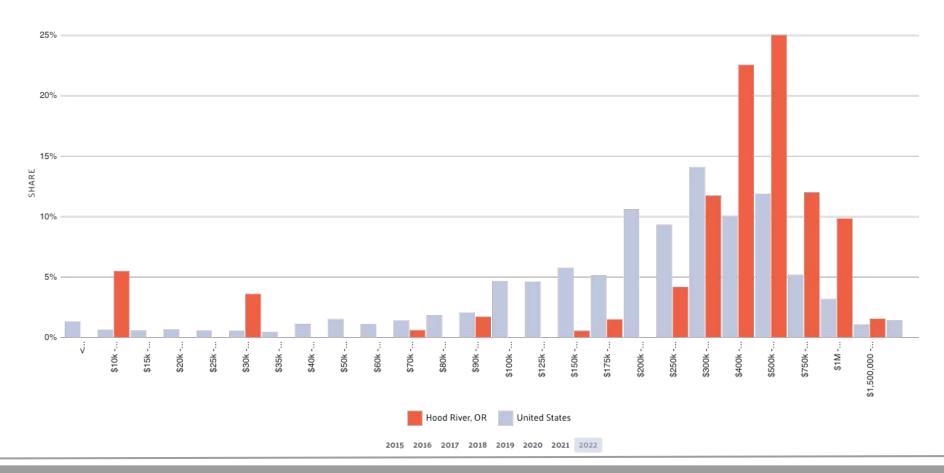

#### \$1,904

MEDIAN PROPERTY TAXES ±\$303

The following chart display the households distributed between a series of property value buckets compared to the national averages for each bucket. In Hood River, OR the largest share of households have a property value in the \$500k - \$750k range.

The chart underneath the paragraph shows the property value in Hood River, OR compared to it's parent and neighbor geographies.

Data from the Census Bureau ACS 5-year Estimate.