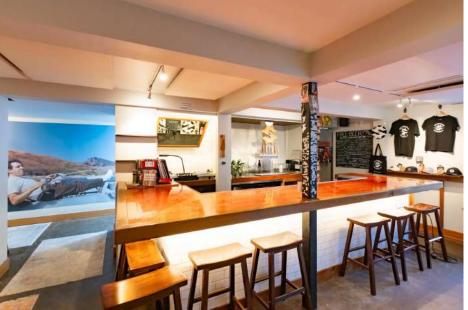

The property has hosted highly successful restaurants for the last 35+ years. Built in 1915 this aprox. 4,100 sf building has been updated with systems maintained. It's demisable between two tenants with kitchen, deck/patio and ample storage for each. Total seating is approximately 100 with outside areas.

Its fully leased! Lake Taco and Spinning Wheel are no mtm leases with 5 year, absolute net leases with a 4% annual increases starting in January. These are solid tenants with successful histories and dedicated customer bases.