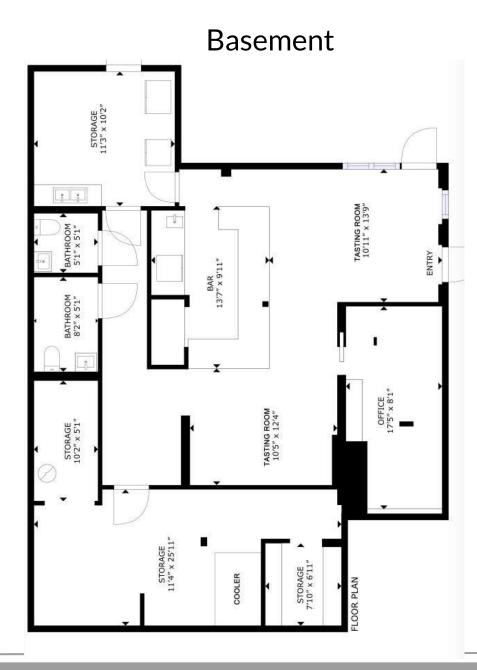

The property has hosted highly successful restaurants for the last 35+ years. Built in 1915 this aprox. 4,100 sf building has been updated with systems maintained. It's demisable between two tenants with kitchen, deck/patio and ample storage for each. Total seating is approximately 100 with outside areas.