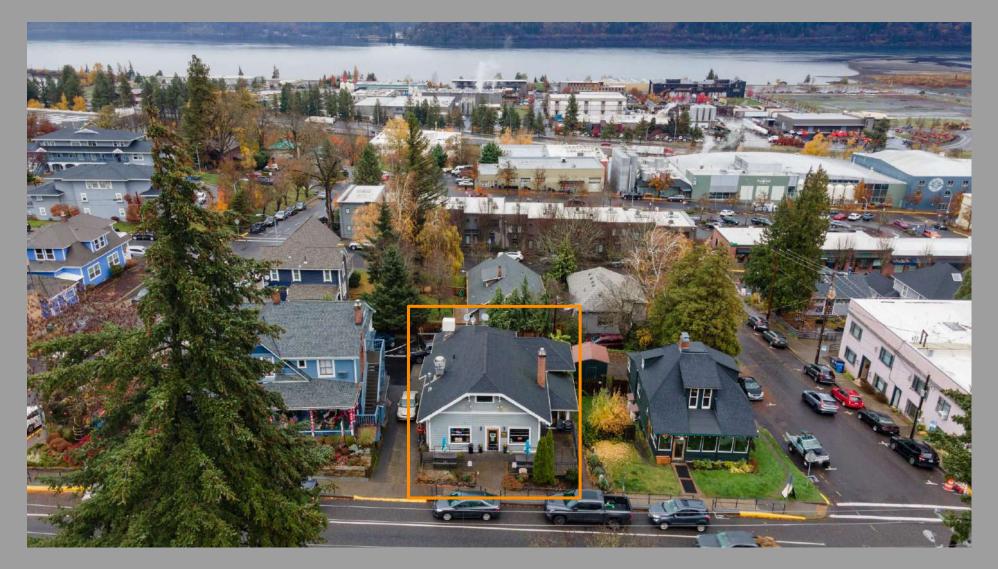

#### **OVERVIEW**

606 Oak Street offers a rare opportunity to own a flexible piece of commercial real estate in Downtown Hood River. Sitting on just under 5,000sf, the site hosts great visibility, is walkable has on street parking, ample outside areas with river views, a location that's hard to beat!

The property has hosted highly successful restaurants for the last 35+ years. Built in 1915 this aprox. 4,100 sf building has been updated with systems maintained. It's demisable between two tenants with kitchen, deck/patio and ample storage for each. Total seating is approximately 100 with outside areas.