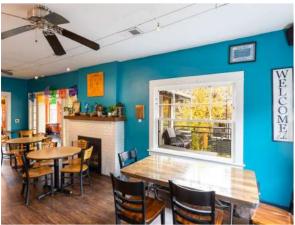

The property has hosted highly successful restaurants for the last 35+ years. Built in 1915 this aprox. 4,100 sf building has been updated with systems maintained. It's demisable between two tenants with kitchen, deck/patio and ample storage for each. Total seating is approximately 100 with outside areas.

Its fully leased! Lake Taco and Spinning Wheel are no mtm leases with 5 year, absolute net leases with a 4% annual increases starting in January. These are solid tenants with successful histories and dedicated customer bases.