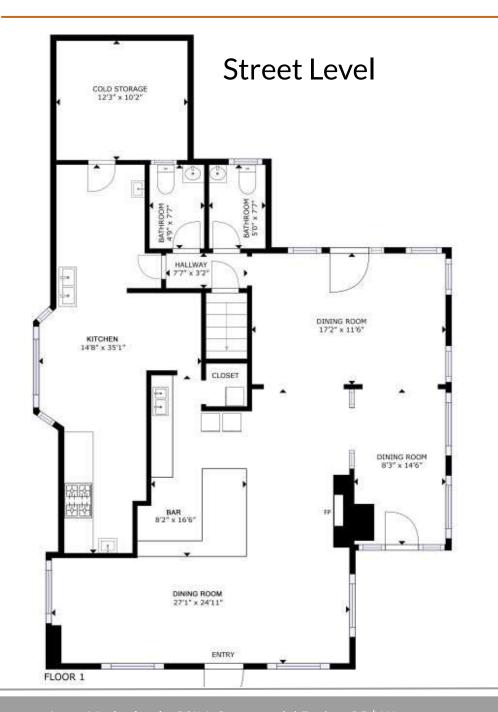

The property has hosted highly successful restaurants for the last 35+ years. Built in 1915 this aprox. 4,100 sf building has been updated with systems maintained. It's demisable between two tenants with kitchen, deck/patio and ample storage for each. Total seating is approximately 100 with outside areas.