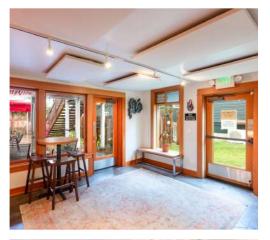

The property has hosted highly successful restaurants for the last 35+ years. Built in 1915 this aprox. 4,100 sf building has been updated with systems maintained. It's demisable between two tenants with kitchen, deck/patio and ample storage for each. Total seating is approximately 100 with outside areas.

Its fully leased! Lake Taco and Spinning Wheel are no mtm leases with 5 year, absolute net leases with a 4% annual increases starting in January. These are solid tenants with successful histories and dedicated customer bases.