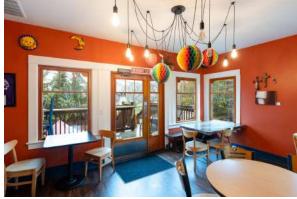

The property has hosted highly successful restaurants for the last 35+ years. Built in 1915 this aprox. 4,100 sf building has been updated with systems maintained. It's demisable between two tenants with kitchen, deck/patio and ample storage for each. Total seating is approximately 100 with outside areas.

Its fully leased! Lake Taco and Spinning Wheel are no mtm leases with 5 year, absolute net leases with a 4% annual increases starting in January. These are solid tenants with successful histories and dedicated customer bases.