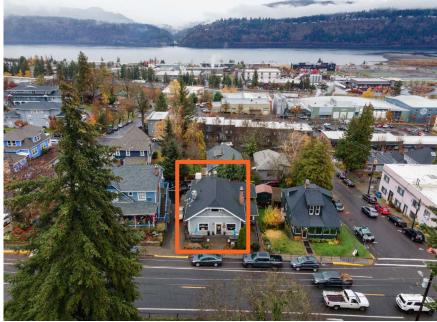

#### **OVERVIEW**

606 Oak Street offers a rare opportunity to own a flexible piece of commercial real estate in Downtown Hood River. Sitting on just under 5,000sf, the site hosts great visibility, is walkable has on street parking, ample outside areas with river views, a location that's hard to beat!

The property has hosted highly successful restaurants for the last 35+ years. Built in 1915 this aprox. 4,100 sf building has been updated with systems maintained. It's demisable between two tenants with kitchen, deck/patio and ample storage for each. Total seating is approximately 100 with outside areas.