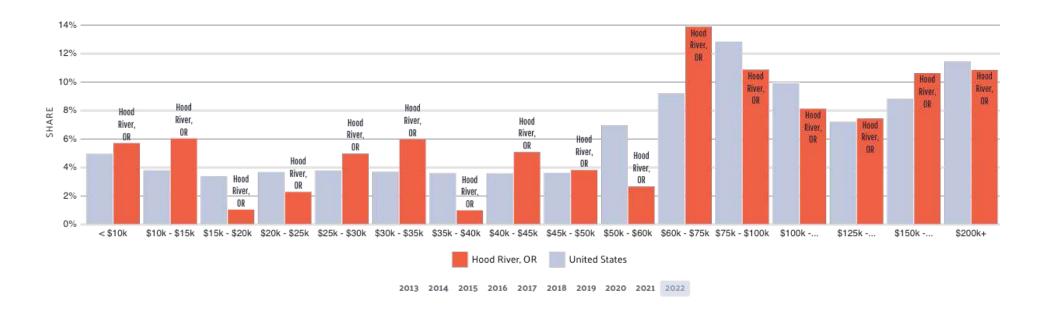

#### 3.64k

NUMBER OF HOUSEHOLDS ± 478

In 2022, the median household income of the 3.64k households in Hood River, OR grew to \$70,791 from the previous year's value of \$69,429.

The following chart displays the households in Hood River, OR distributed between a series of income buckets compared to the national averages for each bucket. The largest share of households have an income in the \$60k - \$75k range.

Data from the Census Bureau ACS 5-year Estimate.