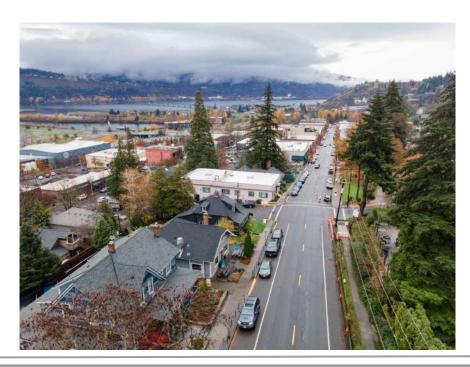

#### **OVERVIEW**

606 Oak Street offers a rare opportunity to own a flexible piece of commercial real estate in Downtown Hood River. Sitting on just under 5,000sf, the site hosts great visibility, is walkable has on street parking, ample outside areas with river views, a location that's hard to beat!

The property has hosted highly successful restaurants for the last 35+ years. Built in 1915 this aprox. 4,100 sf building has been updated with systems maintained. It's demisable between two tenants with kitchen, deck/patio and ample storage for each. Total seating is approximately 100 with outside areas.