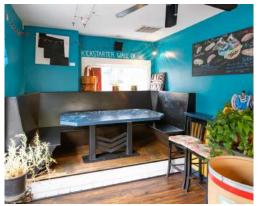

The property has hosted highly successful restaurants for the last 35+ years. Built in 1915 this aprox. 4,100 sf building has been updated with systems maintained. It's demisable between two tenants with kitchen, deck/patio and ample storage for each. Total seating is approximately 100 with outside areas.

Its fully leased! Lake Taco and Spinning Wheel are no mtm leases with 5 year, absolute net leases with a 4% annual increases starting in January. These are solid tenants with successful histories and dedicated customer bases.