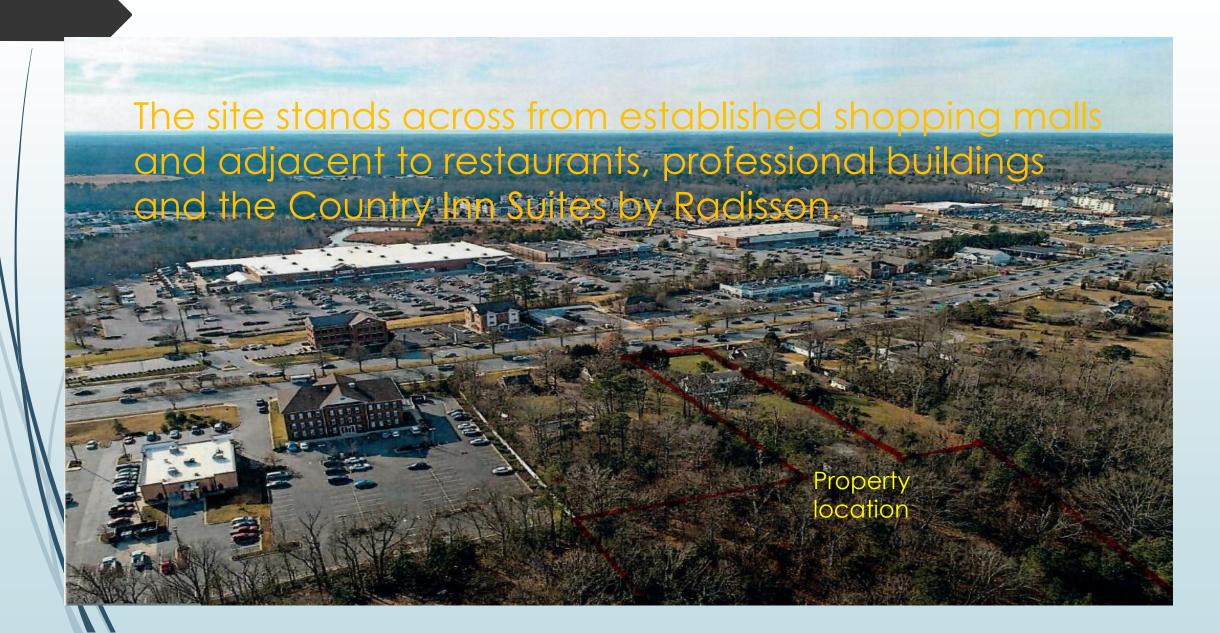

# Introducing a unique property -

#### Greenlight Real Estate, LLC and Natalya Ford

are pleased to offer for sale or joint venture an excellent investment opportunity, for developers/builders, on a strategically located property in St. Mary's County along Route 235 (Three Notch Road) –

23098 Three Notch Road, California, Maryland







#### Ideal location: Established Commercial Retail Area



## Ideal location: Established Residential Enclave



#### Ideal location: Centrally located in the California Corridor



# Multiple Access Points to the Property



## California Corridor's Continuing Growth



# California Corridor's Expanding Future



#### California Corridor: Heart of the Innovation District



#### California Corridor: Anchor Institutions



### California Corridor: Expanding the Economic Engines



## California Corridor: High Tech Job Growth



#### California Corridor Projected Residential/Commercial Opportunities



# Development Ideas for this strategically positioned property

Custom Homes and Townhouses/Condominiums

Custom Homes and Light Commercial Business / Strip Mall Start with a canvas and imagine the possibilities



Custom Homes and Town Homes



Cu