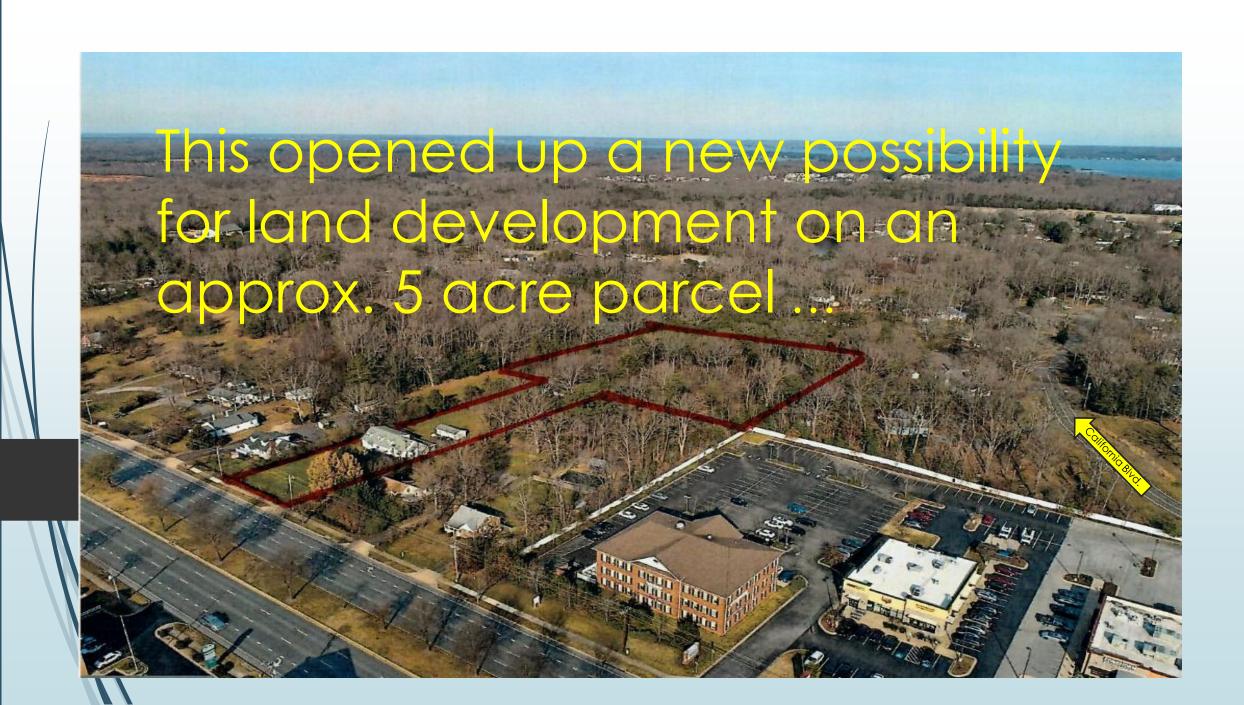

# Introducing a unique property -

#### Greenlight Real Estate, LLC and Natalya Ford

are pleased to offer for sale or joint venture an excellent investment opportunity, for developers/builders, on a strategically located property in St. Mary's County along Route 235 (Three Notch Road) –

23098 Three Notch Road, California, Maryland







#### Ideal location: Established Commercial Retail Area



## Ideal location: Established Residential Enclave



#### Ideal location: Centrally located in the California Corridor



# Multiple Access Points to the Property



## California Corridor's Continuing Growth



# California Corridor's Expanding Future



#### California Corridor: Heart of the Innovation District



#### California Corridor: Anchor Institutions



### California Corridor: Expanding the Economic Engines



## California Corridor: High Tech Job Growth



#### California Corridor Projected Residential/Commercial Opportunities



# Development Ideas for this strategically positioned property

Custom Homes and Townhouses/Condominiums

Custom Homes and Light Commercial Business / Strip Mall Start with a canvas and i