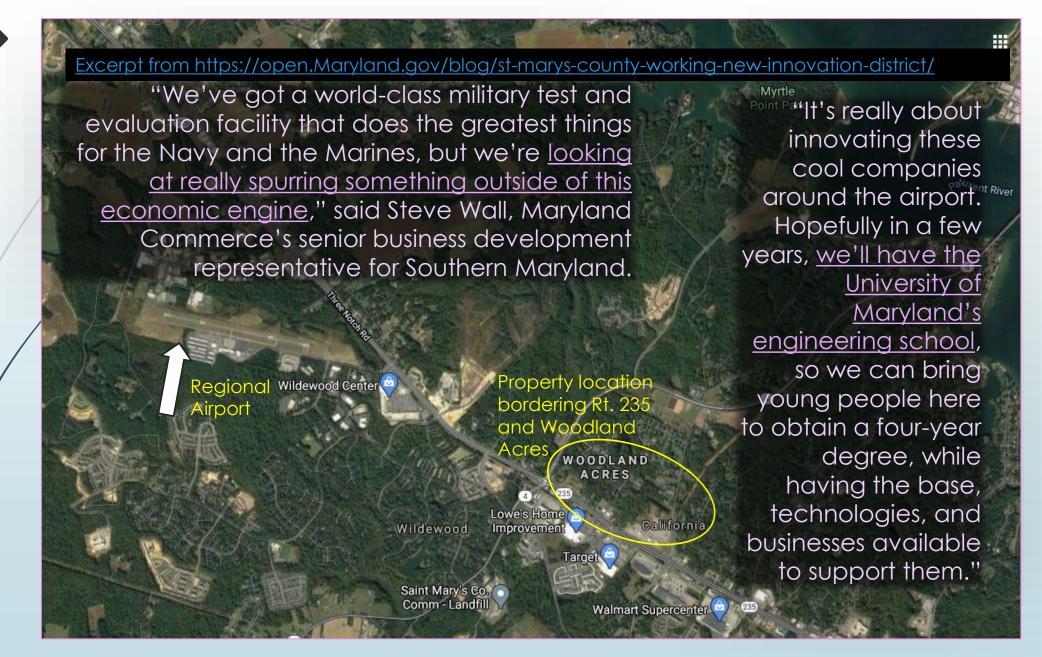

perty -

#### Greenlight Real Estate, LLC and Natalya Ford

are pleased to offer for sale or joint venture an excellent investment opportunity, for developers/builders, on a strategically located property in St. Mary's County along Route 235 (Three Notch Road) –

23098 Three Notch Road, California, Maryland







#### Ideal location: Established Commercial Retail Area



## Ideal location: Established Residential Enclave



#### Ideal location: Centrally located in the California Corridor



# Multiple Access Points to the Property



## California Corridor's Continuing Growth



# California Corridor's Expanding Future



#### California Corridor: Heart of the Innovation District



#### California Corridor: Anchor Institutions



### California Corridor: Expanding the Economic Engines



## California Corridor: High Tech Job Growth



#### California Corridor Projected Residential/Commercial Opportunities



# Development Ideas for this strategically positioned property

Custom Homes and Townhouses/Condominiums

Custom Homes and Light Commercial Business / Strip Mall Start with a canvas and imagine the possibilities



Custom Homes and Town Homes



Custom Homes and Condominiums or Apartments



Custom Homes and Light Commercial Business / Strip Mall



#### Established Education Infrastructure

Top St. Mary's County Private Schools

(Christian) The King's Christian Academy Bay Montessori School (Montessori) The Creative Beginnings School Gospel Light Baptist Academy (Baptist) Hollywood UMC Preschool & Kindergarten (Methodist) Honey Maccallum Christian Preschool (Presbyt