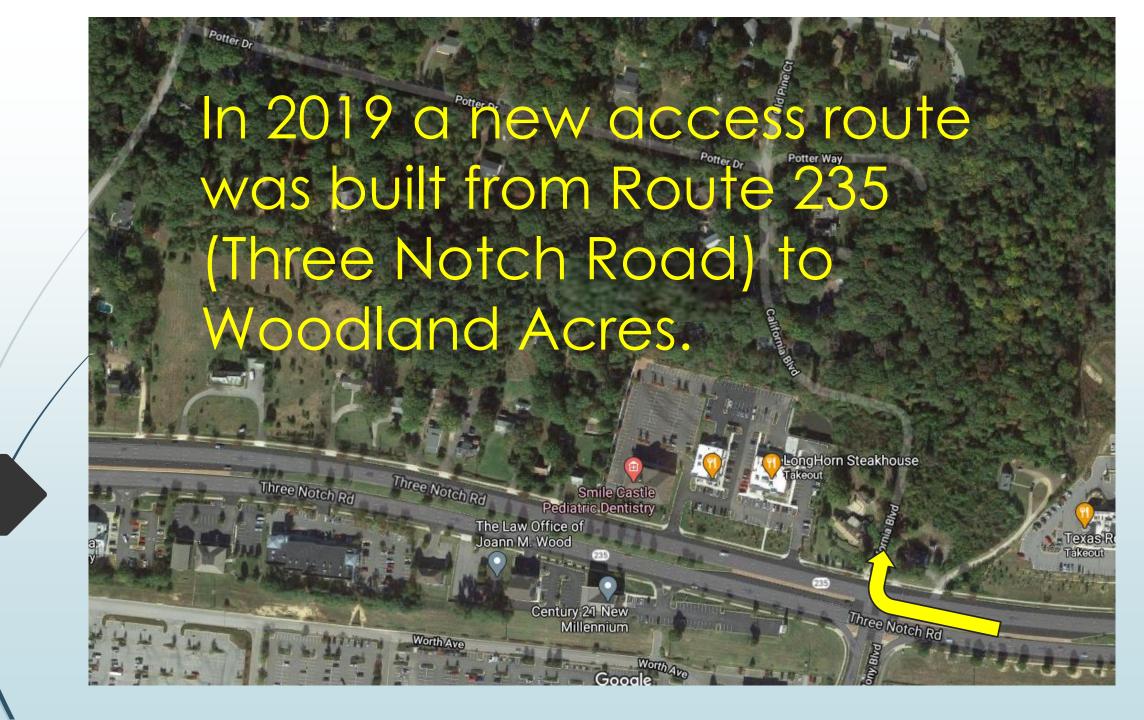

# Introducing a unique property -

#### Greenlight Real Estate, LLC and Natalya Ford

are pleased to offer for sale or joint venture an excellent investment opportunity, for developers/builders, on a strategically located property in St. Mary's County along Route 235 (Three Notch Road) –

23098 Three Notch Road, California, Maryland







#### Ideal location: Established Commercial Retail Area



## Ideal location: Established Residential Enclave



#### Ideal location: Centrally located in the California Corridor



# Multiple Access Points to the Property



## California Corridor's Continuing Growth



# California Corridor's Expanding Future



#### California Corridor: Heart of the Innovation District



#### California Corridor: Anchor Institutions



### California Corridor: Expanding the Economic Engines



## California Corridor: High Tech Job Growth



#### California Corridor Projected Residential/Commercial Opportunities



# Development Ideas for this strategically positioned property

Custom Homes and Townhouses/Condominiums

Custom Homes and Light Commercial Business / Strip Mall Start with a canvas and