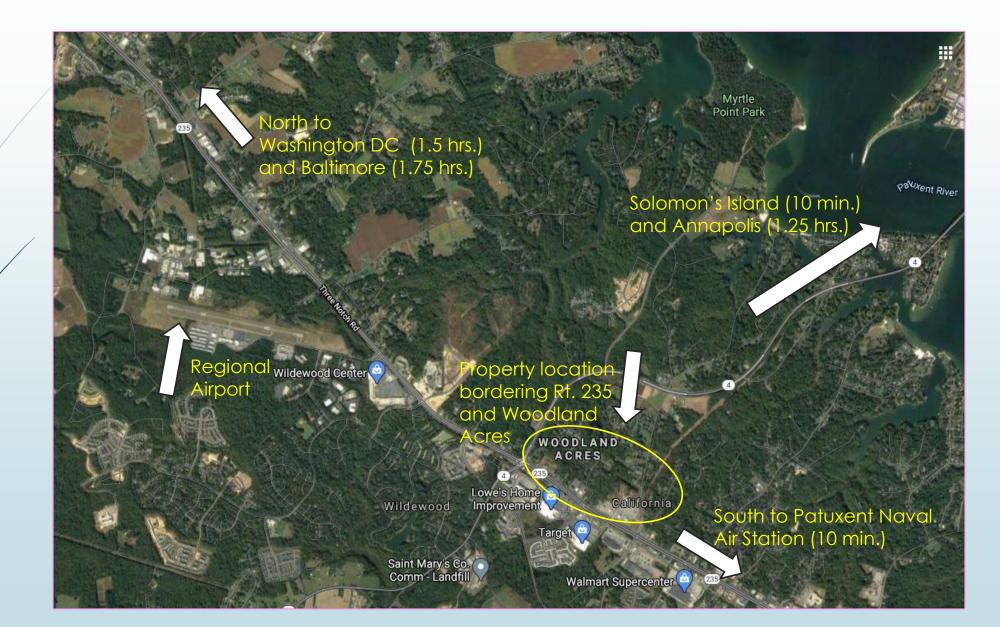

#### Ideal location: Centrally located in the California Corridor

## For More Information on this unique property -

23098 Three Notch Road, California, Maryland

- Property centrally located in the commercially vibrant and residentially diverse California Corridor.
- 5 miles from Patuxent Naval Air Station and 15 minutes from the county seat of Leonardtown, Maryland.
- Adjacent to the Regional Airport Innovation District.
- Critical location for projected employment, income, education and technology growth.
- Single property positioned for both commercial and multifamily uses, and quiet, exclusive development of quality new homes.