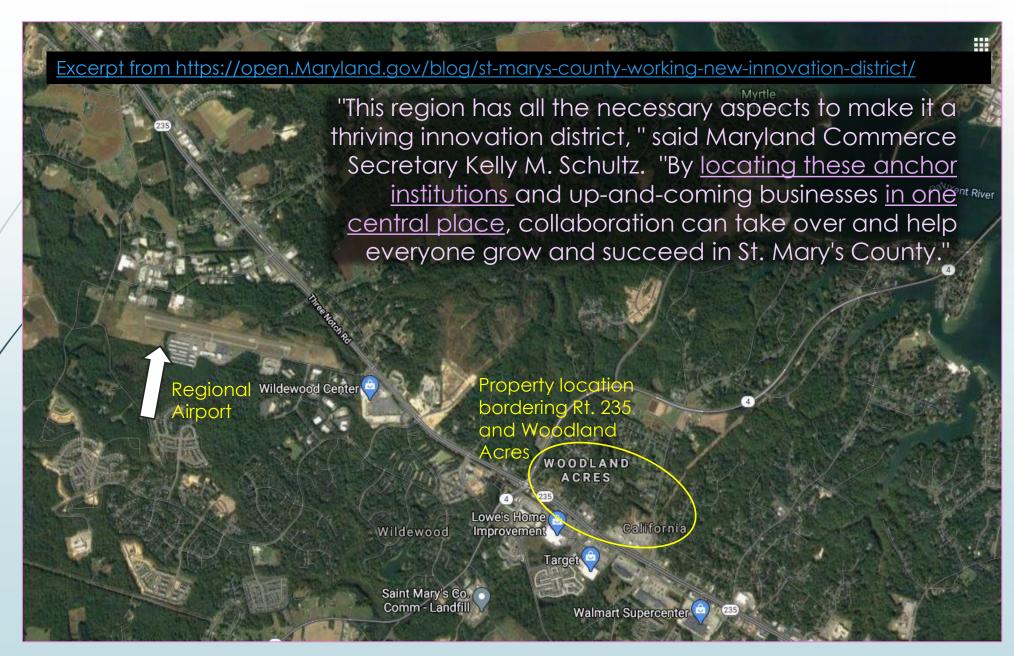

# Introducing a unique property -

#### Greenlight Real Estate, LLC and Natalya Ford

are pleased to offer for sale or joint venture an excellent investment opportunity, for developers/builders, on a strategically located property in St. Mary's County along Route 235 (Three Notch Road) –

23098 Three Notch Road, California, Maryland







#### Ideal location: Established Commercial Retail Area



## Ideal location: Established Residential Enclave



#### Ideal location: Centrally located in the California Corridor



# Multiple Access Points to the Property



## California Corridor's Continuing Growth



# California Corridor's Expanding Future



#### California Corridor: Heart of the Innovation District



#### California Corridor: Anchor Institutions



### California Corridor: Expanding the Economic Engines



## California Corridor: High Tech Job Growth



#### California Corridor Projected Residential/Commercial Opportunities



# Development Ideas for this strategically positioned property

Custom Homes and Townhouses/Condominiums

Custom Homes and Light Commercial Business / Strip Mall Start with a canvas and imagine the possibilities



Custom Homes and Town Homes



Custom Homes and Condominiums or Apartments



Custom Homes and Light Commercial Business / Strip Mall



#### Established Education Infrastructure

Top St. Mary's County Private Schools

(Christian) The King's Christian Academy Bay Montessori School (Montessori) The Creative Beginnings School Gospel Light Baptist Academy (Baptist) Hollywood UMC Preschool & Kindergart