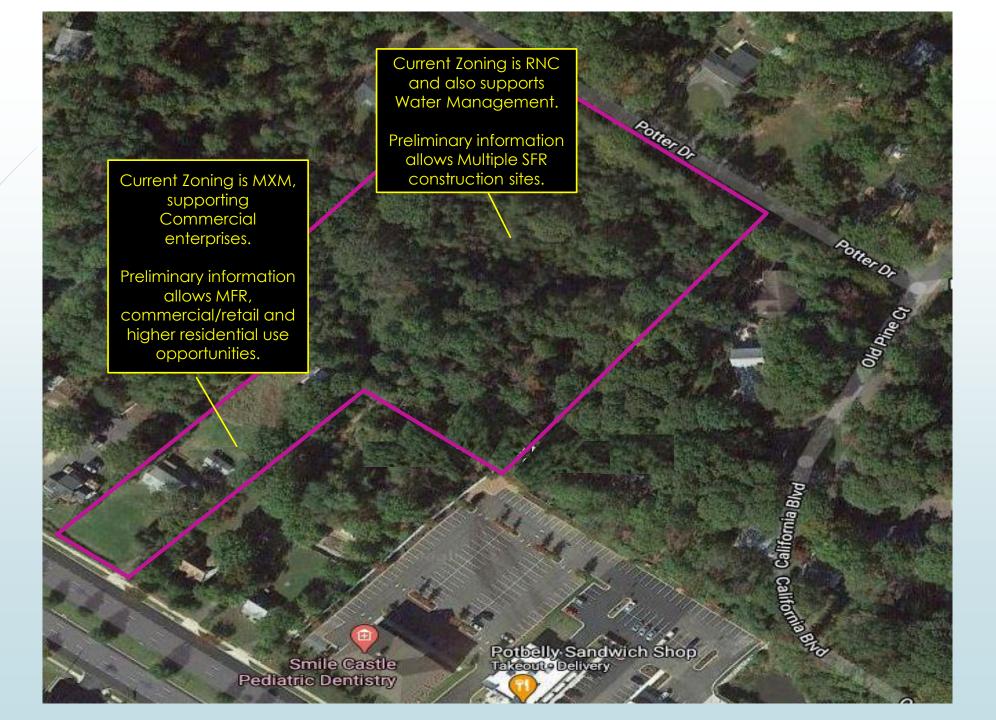

stablished Commercial Retail Area



## Ideal location: Established Residential Enclave



#### Ideal location: Centrally located in the California Corridor



# Multiple Access Points to the Property



## California Corridor's Continuing Growth



# California Corridor's Expanding Future



#### California Corridor: Heart of the Innovation District



#### California Corridor: Anchor Institutions



### California Corridor: Expanding the Economic Engines



## California Corridor: High Tech Job Growth



#### California Corridor Projected Residential/Commercial Opportunities



# Development Ideas for this strategically positioned property

Custom Homes and Townhouses/Condominiums

Custom Homes and Light Commercial Business / Strip Mall Start with a canvas and imagine the possibilities



Custom Homes and Town Homes



Custom Homes and Condominiums or Apartments



Custom Homes and Light Commercial Business / Strip Mall



#### Established Education Infrastructure

Top St. Mary's County Private Schools

(Christian) The King's Christian Academy Bay Montessori School (Montessori) The Creative Beginnings School Gospel Light Baptist Academy (Baptist) Hollywood UMC Preschool & Kindergarten (Methodist) Honey Maccallum Christian Preschool (Presbyterian) Leonard Hall Jr Naval Academy Lexington Park Baptist Church Preschool (Baptist) Little Flower School (Roman Catholic) Mother Catherine Academy (Roman Catholic) St. John's Elementary School (Roman Catholic) St. Mary's Ryken High School (Roman Catholic) St. Michaels School (Roman Catholic) (Montessori) Starmarker School Victory Bap