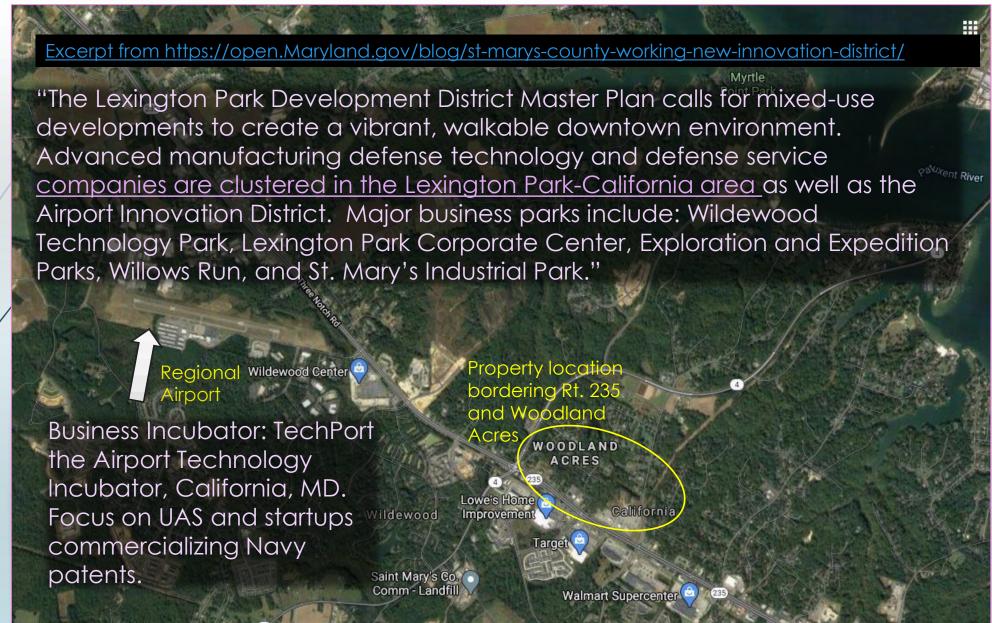

# Introducing a unique property -

#### Greenlight Real Estate, LLC and Natalya Ford

are pleased to offer for sale or joint venture an excellent investment opportunity, for developers/builders, on a strategically located property in St. Mary's County along Route 235 (Three Notch Road) –

23098 Three Notch Road, California, Maryland







#### Ideal location: Established Commercial Retail Area



## Ideal location: Established Residential Enclave



#### Ideal location: Centrally located in the California Corridor



# Multiple Access Points to the Property



## California Corridor's Continuing Growth



# California Corridor's Expanding Future



#### California Corridor: Heart of the Innovation District



#### California Corridor: Anchor Institutions



### California Corridor: Expanding the Economic Engines



## California Corridor: High Tech Job Growth



#### California Corridor Projected Residential/Commercial Opportunities



# Development Ideas for this strategically positioned property

Custom Homes and Townhouses/Condominiums

Custom Homes and Light Commercial Business / Strip Mall Start with a canvas and imagine the possibilities



Custom Homes and Town Homes



Custom Homes and Condominiums or Apartments



Custom Homes and Light Commercial Business / Strip Mall



#### Established Education Infrastructure

Top St. Mary's County Private Schools

(Christian) The King's Christian Academy Bay Montessori School (Montess