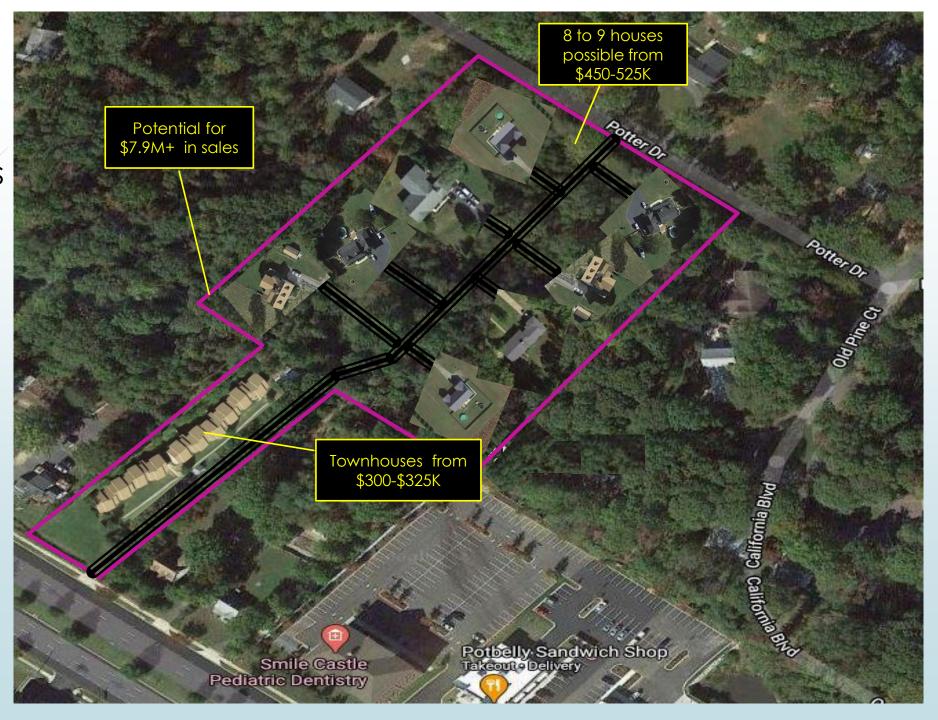

# Development Ideas for this strategically positioned property

Custom Homes and Townhouses/Condominiums

Custom Homes and Light Commercial Business / Strip Mall Start with a canvas and imagine the possibilities

Custom Homes and Town Homes

Custom Homes and Condominiums or Apartments

Custom Homes and Light Commercial Business / Strip Mall