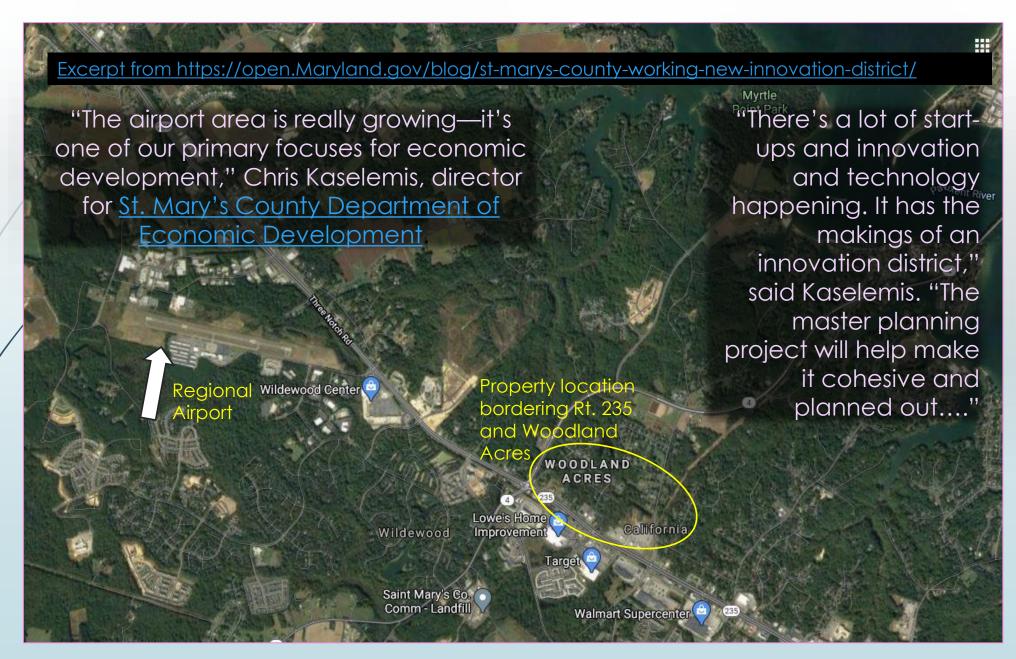

# Introducing a unique property -

#### Greenlight Real Estate, LLC and Natalya Ford

are pleased to offer for sale or joint venture an excellent investment opportunity, for developers/builders, on a strategically located property in St. Mary's County along Route 235 (Three Notch Road) –

23098 Three Notch Road, California, Maryland







#### Ideal location: Established Commercial Retail Area



## Ideal location: Established Residential Enclave



#### Ideal location: Centrally located in the California Corridor



# Multiple Access Points to the Property



## California Corridor's Continuing Growth



# California Corridor's Expanding Future



#### California Corridor: Heart of the Innovation District



#### California Corridor: Anchor Institutions



### California Corridor: Expanding the Economic Engines



## California Corridor: High Tech Job Growth



#### California Corridor Projected Residential/Commercial Opportunities



# Development Ideas for this strategically positioned property

Custom Homes and Townhouses/Condominiums

Custom Homes and Light Commercial Business / Strip Mall Start with a canvas and imagine the possibilities



Custom Homes and Town Homes



Custom Homes and Condominiums or Apartments



Custom Homes and Light Commercial Business / Strip Mall



#### Established Education Infrastructure

Top St. Mary's County Private Schools

(Christian) The King's Christian Academy Bay Montessori School (Montessori) The Creative Beginnings School Gospel Light Baptist Acade