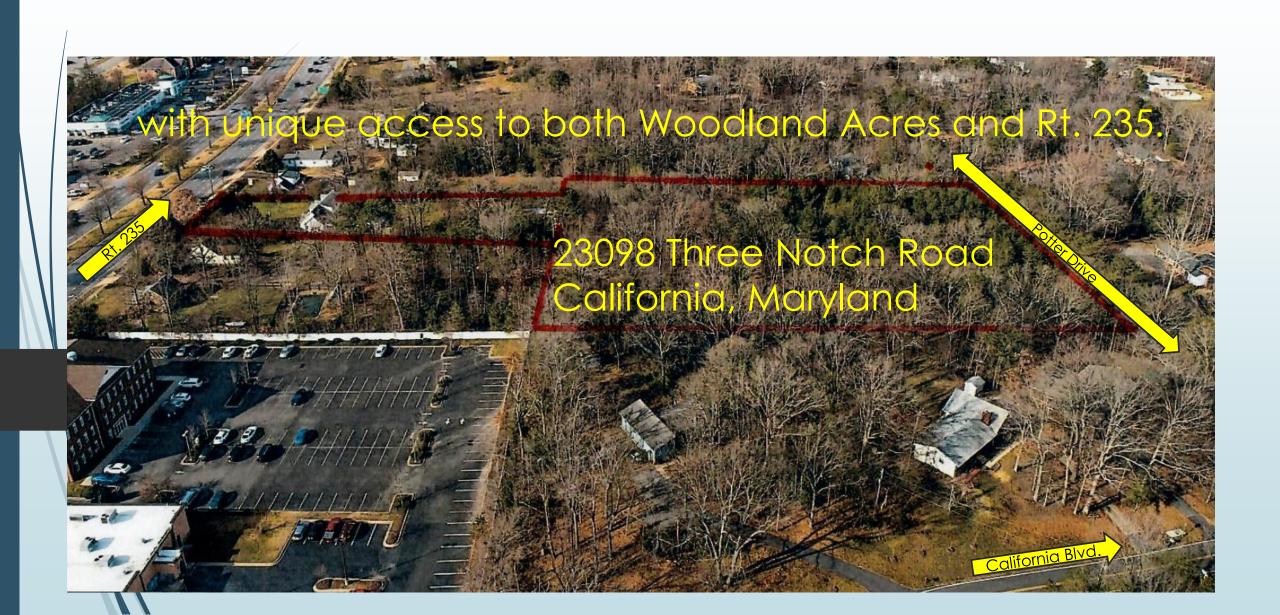

23098 Three Notch Road, California, Maryland

# Multiple Access Points to the Property