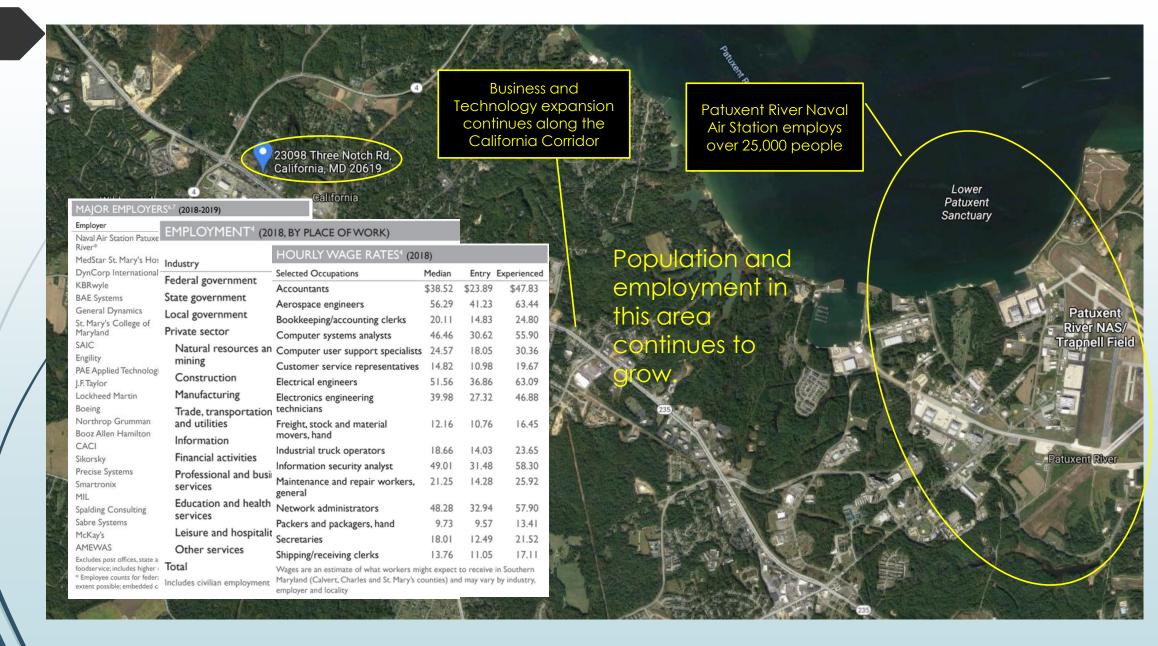

## California Corridor's Continuing Growth

# California Corridor's Expanding Future

### California Corridor: Expanding the Economic Engines

## California Corridor: High Tech Job Growth