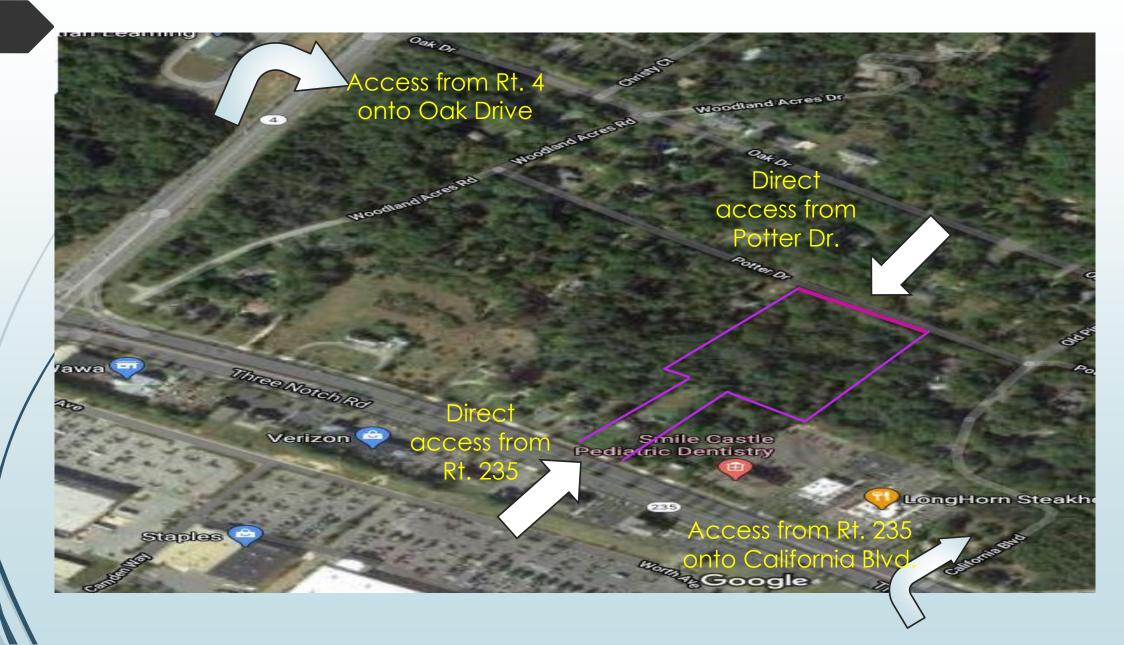

# Introducing a unique property -

#### Greenlight Real Estate, LLC and Natalya Ford

are pleased to offer for sale or joint venture an excellent investment opportunity, for developers/builders, on a strategically located property in St. Mary's County along Route 235 (Three Notch Road) –

23098 Three Notch Road, California, Maryland







#### Ideal location: Established Commercial Retail Area



## Ideal location: Established Residential Enclave



#### Ideal location: Centrally located in the California Corridor



# Multiple Access Points to the Property



## California Corridor's Continuing Growth



# California Corridor's Expanding Future



#### California Corridor: Heart of the Innovation District



#### California Corridor: Anchor Institutions



### California Corridor: Expanding the Economic Engines



## California Corridor: High Tech Job Growth



#### California Corridor Projected Residential/Commercial Opportunities



# Development Ideas for this strategically positioned property

Custom Homes and Townhouses/Condominiums

Custom Homes and Light Commercial Business / Strip Mall Start with a canvas and imagine the possibilities



Custom Homes and Town Homes



Custom Homes and Condominiums or Apartments



Custom Homes and Light Commercial Business / Strip Mall



#### Established Education Infrastructure

Top St. Mary's Count