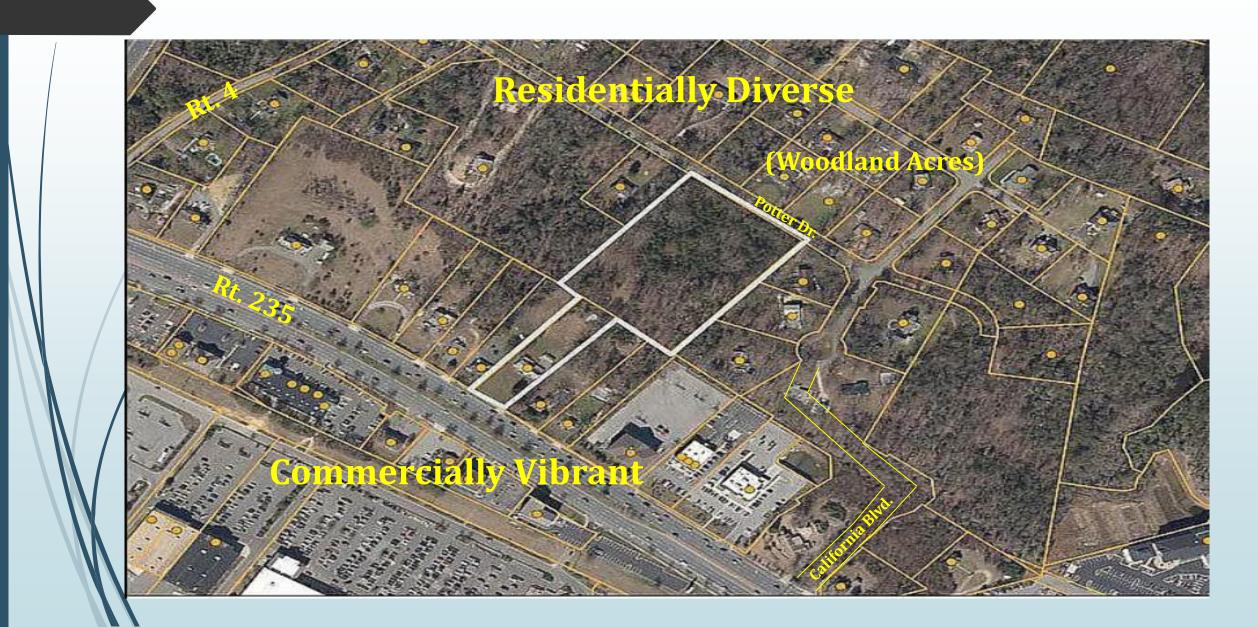

#### Ideal location: Established Commercial Retail Area

## Ideal location: Established Residential Enclave

#### Ideal location: Centrally located in the California Corridor