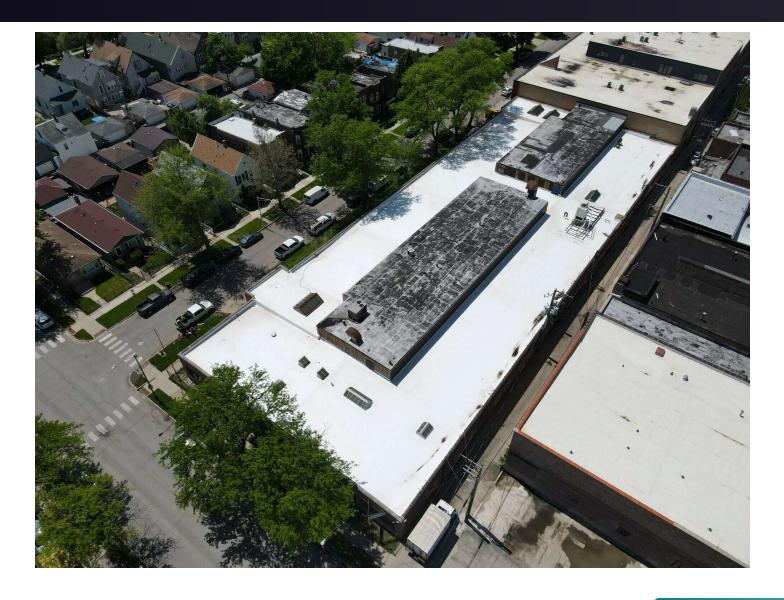

#### **PROPERTY OVERVIEW**

36,500 SF Warehouse/Manufacturing Building for Sale in Chicago's Humboldt Park neighborhood. 3000 SF Office. High ceilings, heavy power and ample space. Two loading docks. Drive -in Door possible. This building is currently undergoing \$700,000.00 in improvements, including replacement of 75% of the roof and substantial improvements to the sprinkler system.