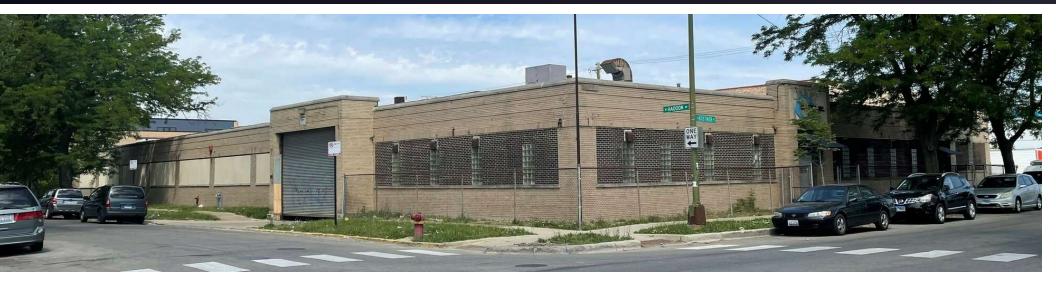

Warehouse/Manufacturing Building | For Sale

#### **PROPERTY OVERVIEW**

36,500 SF Warehouse/Manufacturing Building for Sale in Chicago's Humboldt Park neighborhood. 3000 SF Office. High ceilings, heavy power and ample space. Two loading docks. Drive -in Door possible. This building is currently undergoing \$700,000.00 in improvements, including replacement of 75% of the roof and substantial improvements to the sprinkler system.