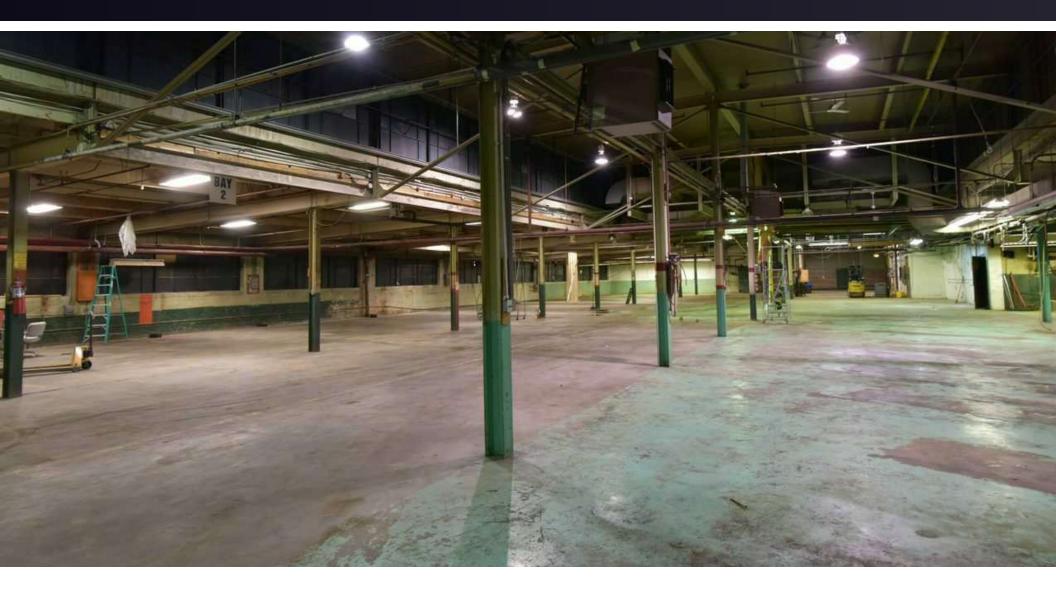

#### **PROPERTY OVERVIEW**

36,500 SF Warehouse/Manufacturing Building for Sale in Chicago's Humboldt Park neighborhood. 3000 SF Office. High ceilings, heavy power and ample space. Two loading docks. Drive -in Door possible. This building is currently undergoing \$700,000.00 in improvements, including replacement of 75% of the roof and substantial improvements to the sprinkler system.