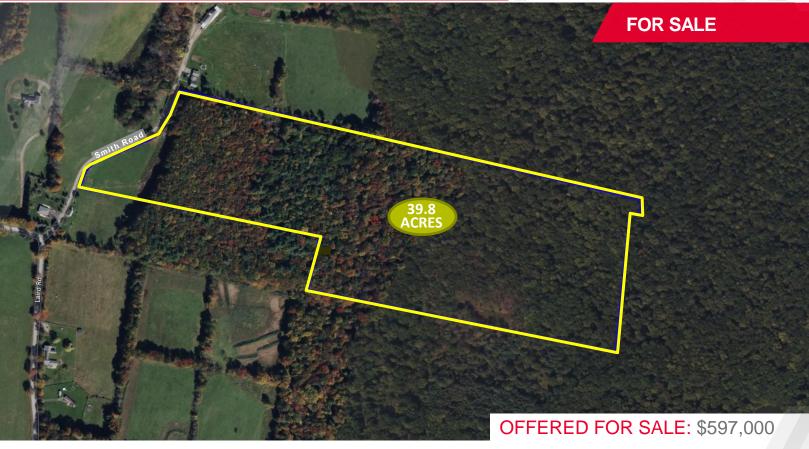

# 39.8± Acre Site Zoned Agricultural

5 Smith Road, Bethel, NY | Sullivan County

# 39.8± Acres Zoned Agricultural

### Sale Offering

Pyramid Brokerage Company is pleased to offer for sale this agriculturally-zoned, bucolic location situated on a private road surrounded by rolling hills and farms. This is a 39.8-acre parcel with roughly 1.5 acres fenced-in and cleared as pastureland which could be ideal for a horse paddock. The remainder of the land is wooded. The site is approximately 3.5 miles from the Bethel Woods Center for the Arts.