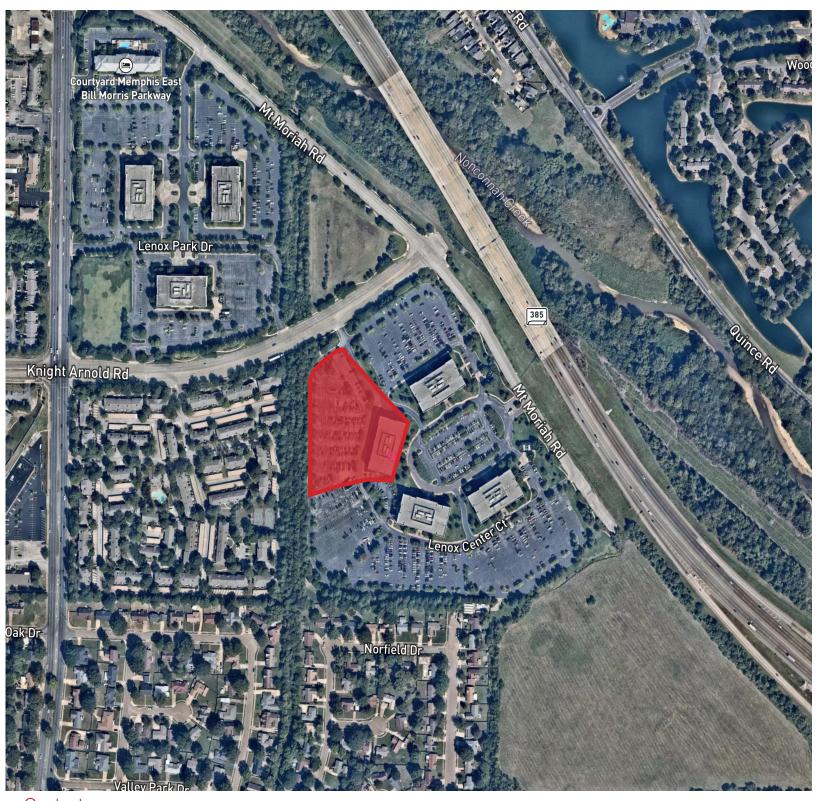

# 6730 Lenox Center Ct Memphis, Tennesee 38115

# **Property Features:**

- 25,000 100,000 SF +/-
- Building is well positioned for single tenant or large multi-tenant users.
- Full Service Lease
- Lenox Park has 24 hr Security
- Space constructed to house a fitness center, deli, and convenience shop.
- Within driving distance to I-240 and 385
- 15 minute drive-time to Memphis International Airport