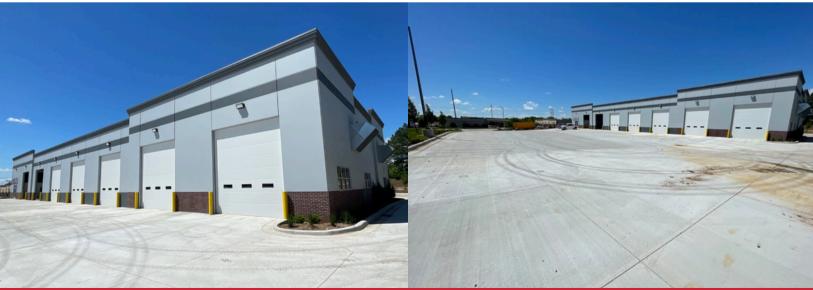

## 23810 W. 83rd Terrace Shawnee, KS 66227 For Sale \$4,285,000 | For Lease \$17 PSF + NNN

- 75' x 200' = 15,000 SF Building Intended Use is a Truck Service Maintenance Facility
- 7 14' x 16' Drive Through Bays (14 total drive-in doors)
- 22' Clear Height w/ 24 x 24 Column Spacing
- 1,000 SF Office w/ Common Area + Space for Future Break Room
- 600 AMP, 480 Volt 3-Phase
- 1.75 Acres Well Located in Cul-de-sac Off of 83rd Street
- 3 Bathrooms 2 in Office, 1 in Shop
- Potential Mezzanine Above Office Area for Additional Storage
- TI Negotiable Based on Credit and Terms
- Built-In Floor Drains to a Water Separator System
- ESFR Fire Protection
- Tilt Up Concrete Construction | New Concrete Pad
- AC & Heat in Office | Radiant Heat in Warehouse
- Exterior Pole & Wall Pack Lighting
- Roof & Parking Lot Drain West to a Parana that Drains to Detention Pond Offsite
- Entire Property Can Be Fenced

## 23810 W. 83rd Terrace Shawnee, KS 66227 For Sale \$4,285,000 | For Lease \$17 PSF + NNN