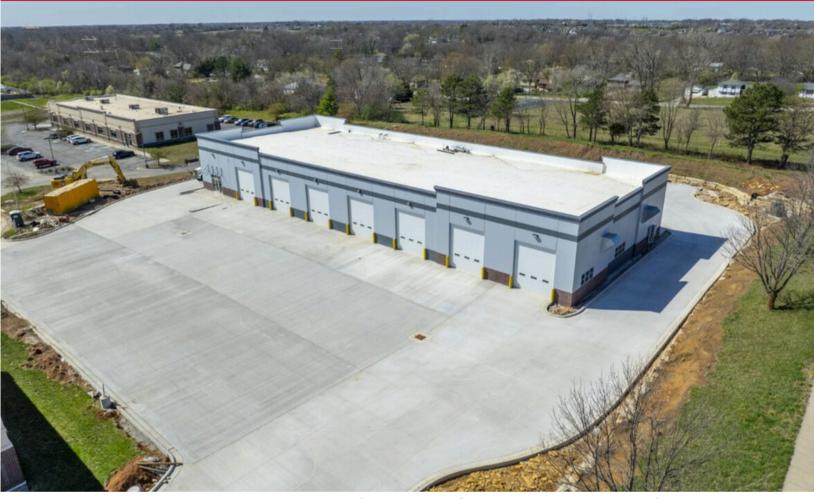

23810 W. 83rd Terrace Shawnee, KS 66227
For Sale | \$4,285,000
For Lease | 7,500 - 15,000 SF Available | \$17 PSF + NNN

New Construction Truck Service & Maintenance Facility
7 Drive Through Bays

Josh Haith Josh@Haith.com O: (913) 888-3456 x 7 www.Haith.com

## 23810 W. 83rd Terrace Shawnee, KS 66227 For Sale \$4,285,000 | For Lease \$17 PSF + NNN

- 75' x 200' = 15,000 SF Building Intended Use is a Truck Service Maintenance Facility
- 7 14' x 16' Drive Through Bays (14 total drive-in doors)
- 22' Clear Height w/ 24 x 24 Column Spacing
- 1,000 SF Office w/ Common Area + Space for Future Break Room
- 600 AMP, 480 Volt 3-Phase
- 1.75 Acres Well Located in Cul-de-sac Off of 83rd Street
- 3 Bathrooms 2 in Office, 1 in Shop
- Potential Mezzanine Above Office Area for Additional Storage
- TI Negotiable Based on Credit and Terms
- Built-In Floor Drains to a Water Separator System
- ESFR Fire Protection
- Tilt Up Concrete Construction | New Concrete Pad
- AC & Heat in Office | Radiant Heat in Warehouse
- Exterior Pole & Wall Pack Lighting
- Roof & Parking Lot Drain West to a Parana that Drains to Detention Pond Offsite
- Entire Property Can Be Fenced