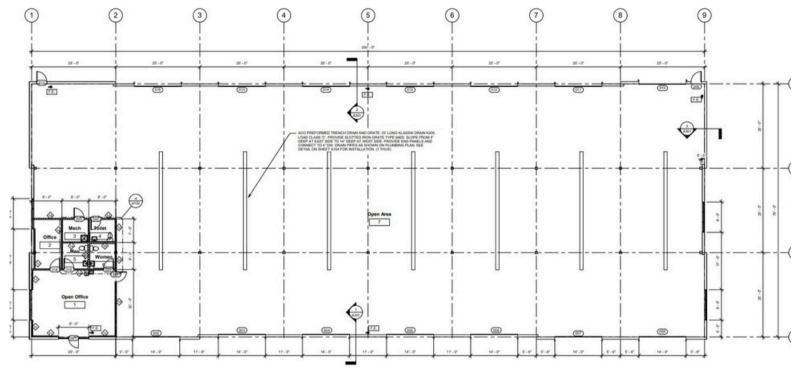

## 23810 W. 83rd Terrace Shawnee, KS 66227 For Sale \$4,285,000 | For Lease \$17 PSF + NNN

- 75' x 200' = 15,000 SF Building Intended Use is a Truck Service Maintenance Facility
- 7 14' x 16' Drive Through Bays (14 total drive-in doors)
- 22' Clear Height w/ 24 x 24 Column Spacing
- 1,000 SF Office w/ Common Area + Space for Future Break Room
- 600 AMP, 480 Volt 3-Phase
- 1.75 Acres Well Located in Cul-de-sac Off of 83rd Street
- 3 Bathrooms 2 in Office, 1 in Shop
- Potential Mezzanine Above Office Area for Additional Storage
- TI Negotiable Based on Credit and Terms
- Built-In Floor Drains to a Water Separator System
- ESFR Fire Protection
- Tilt Up Concrete Construction | New Concrete Pad
- AC & Heat in Office | Radiant Heat in Warehouse
- Exterior Pole & Wall Pack Lighting
- Roof & Parking Lot Drain West to a Parana that Drains to Detention Pond Offsite
- Entire Property Can Be Fenced