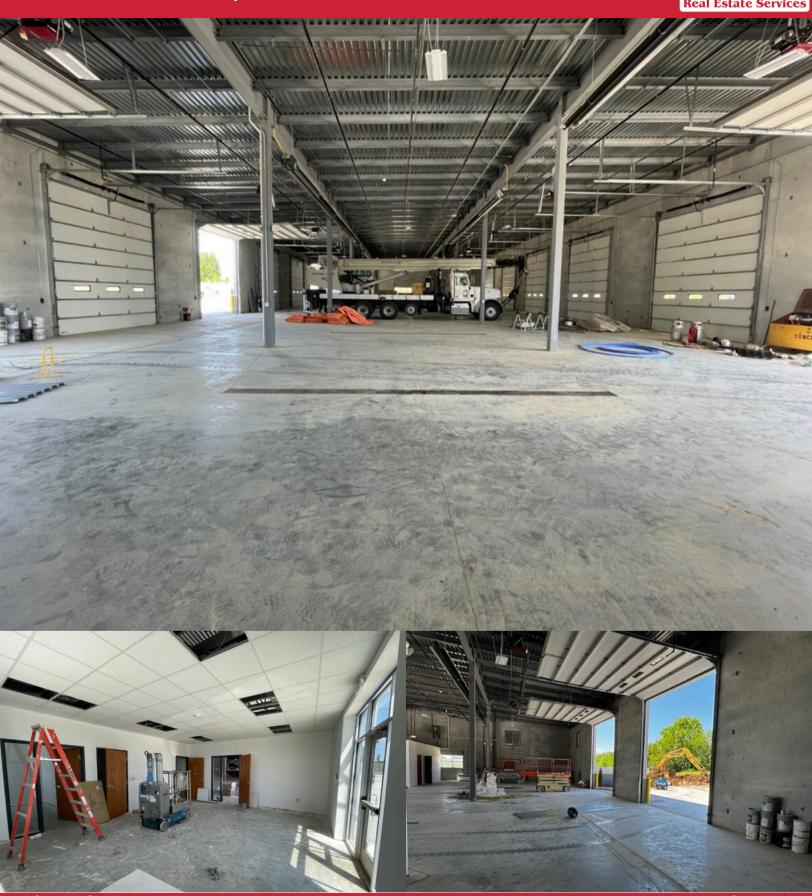

## 23810 W. 83rd Terrace Shawnee, KS 66227 For Sale \$4,285,000 | For Lease \$17 PSF + NNN

- 75' x 200' = 15,000 SF Building Intended Use is a Truck Service Maintenance Facility
- 7 14' x 16' Drive Through Bays (14 total drive-in doors)
- 22' Clear Height w/ 24 x 24 Column Spacing
- 1,000 SF Office w/ Common Area + Space for Future Break Room
- 600 AMP, 480 Volt 3-Phase
- 1.75 Acres Well Located in Cul-de-sac Off of 83rd Street
- 3 Bathrooms 2 in Office, 1 in Shop
- Potential Mezzanine Above Office Area for Additional Storage
- TI Negotiable Based on Credit and Terms
- Built-In Floor Drains to a Water Separator System
- ESFR Fire Protection
- Tilt Up Concrete Construction | New Concrete Pad
- AC & Heat in Office | Radiant Heat in Warehouse
- Exterior Pole & Wall Pack Lighting
- Roof & Parking Lot Drain West to a Parana that Drains to Detention Pond Offsite
- Entire Property Can Be Fenced

## 23810 W. 83rd Terrace Shawnee, KS 66227 For Sale \$4,285,000 | For Lease \$17 PSF + NNN

Josh Haith Josh@Haith.com O: (913) 888-3456 x 7 www.Haith.com

David Gunter DGunter@Haith.com O: (913) 888-3456 x 8 M: (913) 265-8029