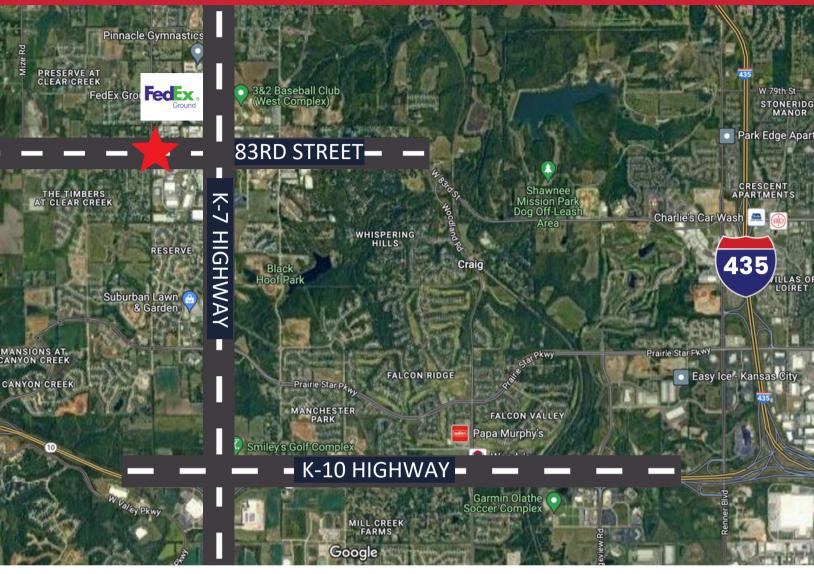

## 23810 W. 83rd Terrace Shawnee, KS 66227 For Sale \$4,285,000 | For Lease \$17 PSF + NNN

## Easy Access to K-7 & K10

| MCI Airport   | 37 Miles |
|---------------|----------|
| De Soto       | 6 Miles  |
| Downtown KCMO | 19 Miles |