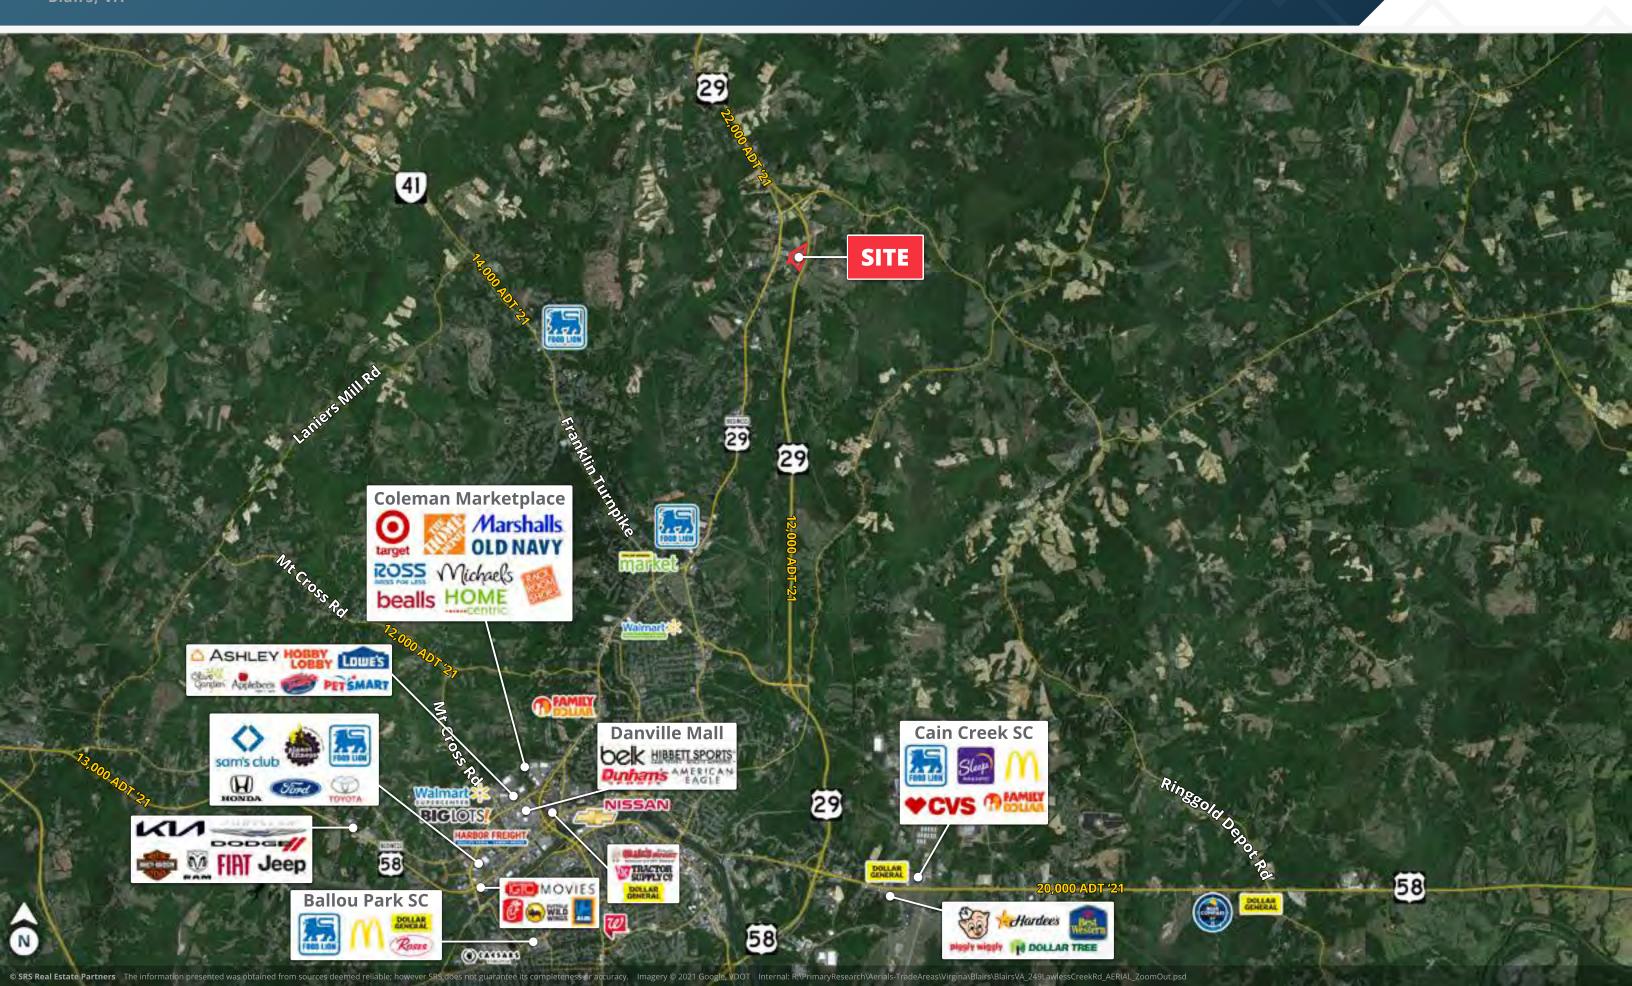

### 33.39± AC Available for Redevelopment

249 & 253 Lawless Creek Rd | Blairs, VA







33.39± AC **Land Size** 

22,800± SF **Industrial Flex Facility** 

2,800± SF **Office Space Building** 

Contact Broker Price

### **ABOUT THE PROPERTY**

- RV dealership restriction
- · Located 7 miles north of Blairs, VA
- Easy access off of Business 29
- 22,800 SF industrial flex facility
- 14-18' clear heights
- ~2,800 SF Office space included
- Building has both dock-high and grade level loading doors
- The property has exposure to US Hwy 29 which is a primary traffic arterial
- Zoned M-1

#### RETAILERS IN THE AREA























#### TRAFFIC COUNTS

Danville Expwy (US Hwy 29) Lawless Creek Rd Year: 2021 | Source: VDOT

12,000 VPD 720 VPD









## Exterior Photos

249 & 253 Lawless Creek Rd | Blairs, VA













### Interior Photos

249 & 253 Lawless Creek Rd | Blairs, VA













# Demographics

249 & 253 Lawless Creek Rd | Blairs, VA



Keeling

### **DEMOGRAPHIC HIGHLIGHTS**

| Population                                  | 5 miles  | 10 miles | 15 miles       |
|---------------------------------------------|----------|----------|----------------|
| 2023 Estimated Population                   | 17,687   | 67,157   | 89,031         |
| 2028 Projected Population                   | 17,294   | 66,281   | 87,744         |
| Projected Annual Growth Rate 2023 to 2028   | -0.45%   | -0.26%   | -0.29%         |
| Daytime Population                          |          |          |                |
| 2023 Daytime Population