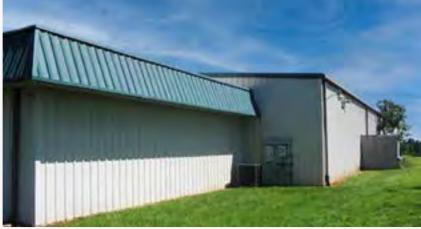

## Exterior Photos

249 & 253 Lawless Creek Rd | Blairs, VA

### **ABOUT THE PROPERTY**

- RV dealership restriction
- · Located 7 miles north of Blairs, VA
- Easy access off of Business 29
- 22,800 SF industrial flex facility
- 14-18' clear heights
- ~2,800 SF Office space included
- Building has both dock-high and grade level loading doors
- The property has exposure to US Hwy 29 which is a primary traffic arterial
- Zoned M-1