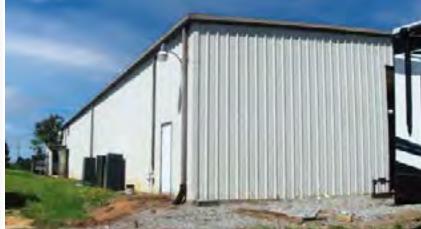

### Interior Photos

249 & 253 Lawless Creek Rd | Blairs, VA

### **ABOUT THE PROPERTY**

- RV dealership restriction
- · Located 7 miles north of Blairs, VA
- Easy access off of Business 29
- 22,800 SF industrial flex facility
- 14-18' clear heights
- ~2,800 SF Office space included
- Building has both dock-high and grade level loading doors
- The property has exposure to US Hwy 29 which is a primary traffic arterial
- Zoned M-1