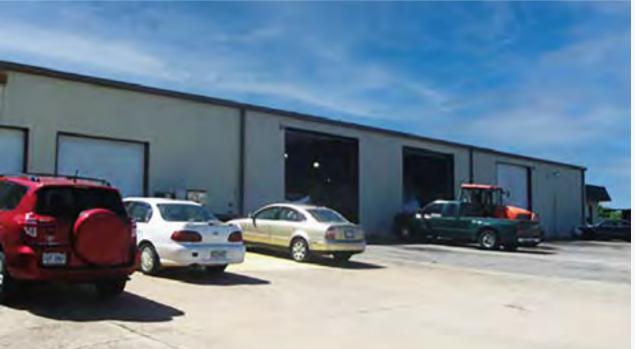

## Exterior Photos

249 & 253 Lawless Creek Rd | Blairs, VA

### **ABOUT THE PROPERTY**

- RV dealership restriction
- · Located 7 miles north of Blairs, VA
- Easy access off of Business 29
- 22,800 SF industrial flex facility
- 14-18' clear heights
- ~2,800 SF Office space included
- Building has both dock-high and grade level loading doors
- The property has exposure to US Hwy 29 which is a primary traffic arterial
- Zoned M-1