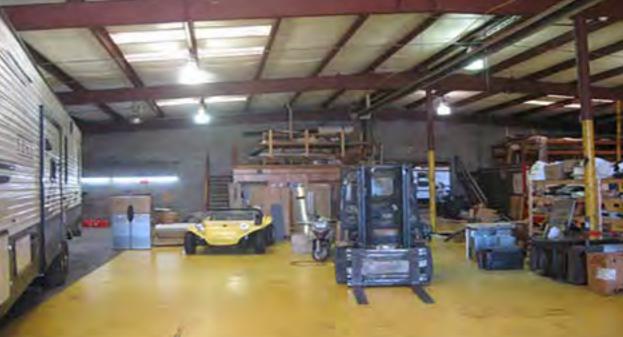

Land Size** 

22,800± SF **Industrial Flex Facility** 

2,800± SF **Office Space Building** 

Contact Broker Price

### **ABOUT THE PROPERTY**

- RV dealership restriction
- · Located 7 miles north of Blairs, VA
- Easy access off of Business 29
- 22,800 SF industrial flex facility
- 14-18' clear heights
- ~2,800 SF Office space included
- Building has both dock-high and grade level loading doors
- The property has exposure to US Hwy 29 which is a primary traffic arterial
- Zoned M-1

#### RETAILERS IN THE AREA























#### TRAFFIC COUNTS

Danville Expwy (US Hwy 29) Lawless Creek Rd Year: 2021 | Source: VDOT

12,000 VPD 720 VPD









## Exterior Photos

249 & 253 Lawless Creek Rd | Blairs, VA













### Interior Photos

249 & 253 Lawless Creek Rd | Blairs, VA













# Demographics

249 & 253 Lawless Creek Rd | Blairs, VA



Keeling

### **DEMOGRAPHIC HIGHLIGHTS**

| Population                                  | 5 miles  | 10 miles | 15 miles       |
|---------------------------------------------|----------|----------|----------------|
| 2023 Estimated Population                   | 17,687   | 67,157   | 89,031         |
| 2028 Projected Population                   | 17,294   | 66,281   | 87,744         |
| Projected Annual Growth Rate 2023 to 2028   | -0.45%   | -0.26%   | -0.29%         |
| Daytime Population                          |          |          |                |
| 2023 Daytime Population                     | 14,410   | 72,765   | 88,721         |
| Workers                                     | 4,956    | 36,162   | 40,072