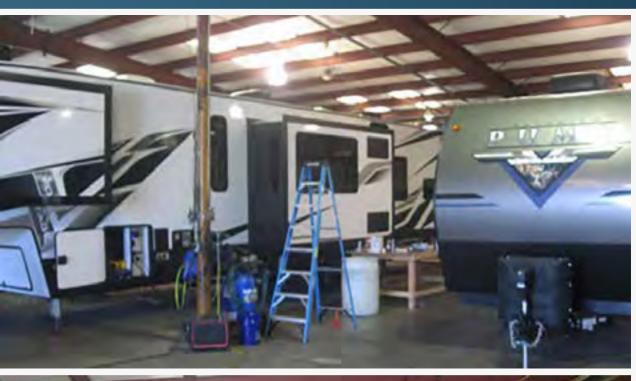

### Interior Photos

249 & 253 Lawless Creek Rd | Blairs, VA

### **ABOUT THE PROPERTY**

- RV dealership restriction
- · Located 7 miles north of Blairs, VA
- Easy access off of Business 29
- 22,800 SF industrial flex facility
- 14-18' clear heights
- ~2,800 SF Office space included
- Building has both dock-high and grade level loading doors
- The property has exposure to US Hwy 29 which is a primary traffic arterial
- Zoned M-1