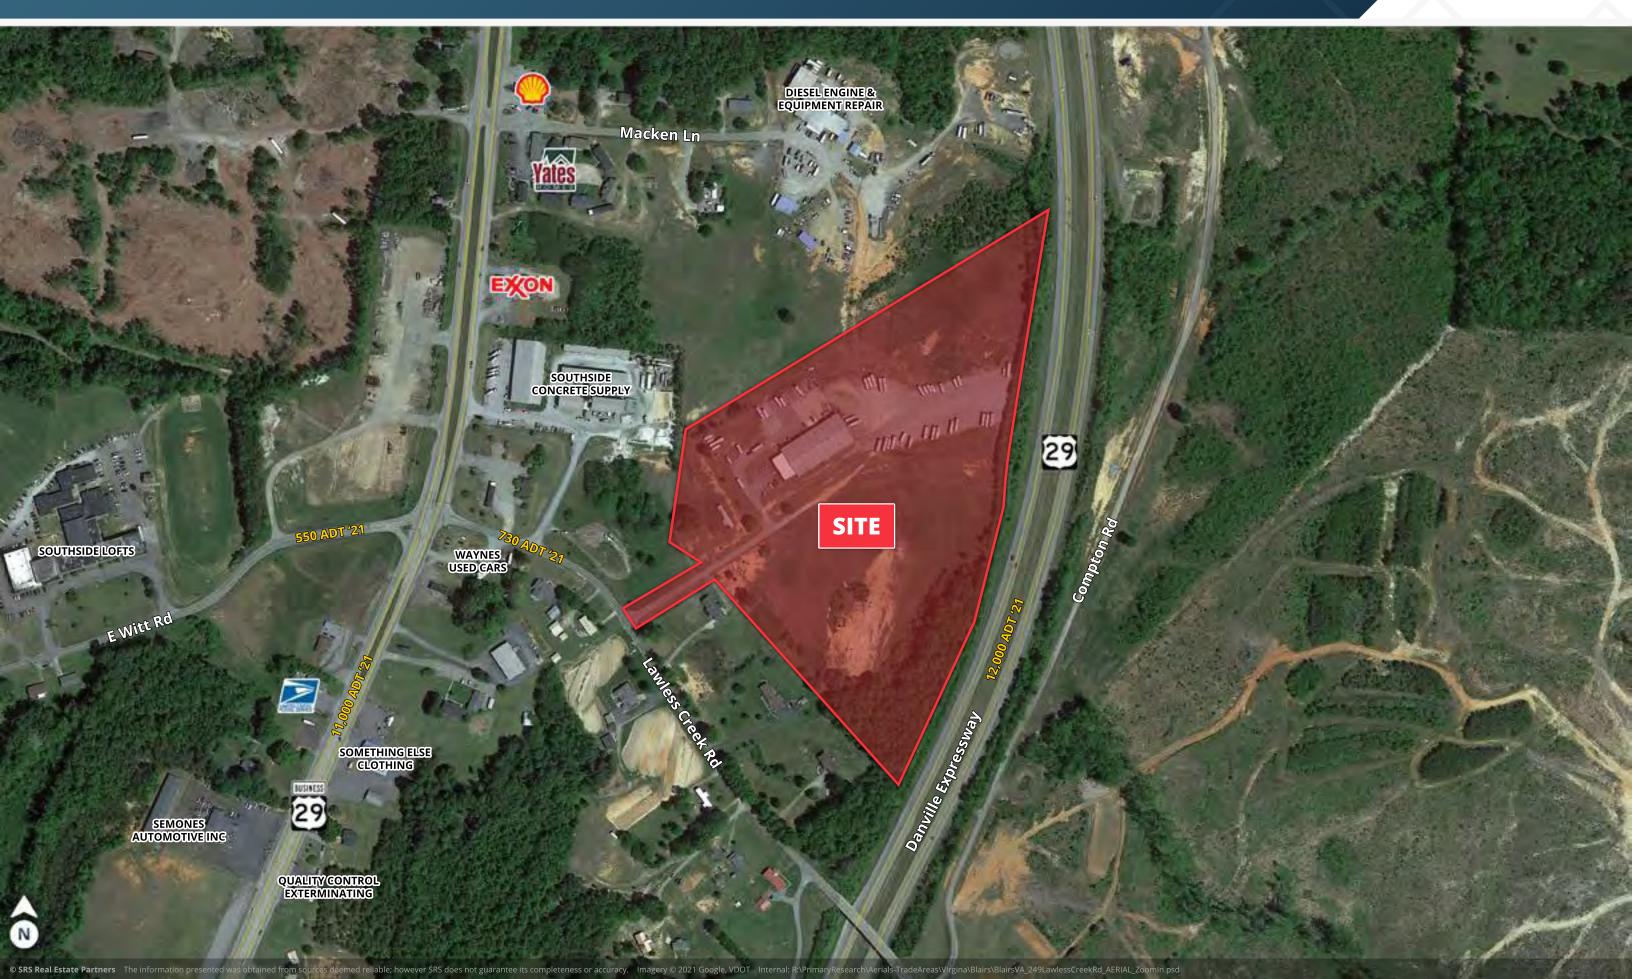

### 33.39± AC Available for Redevelopment

249 & 253 Lawless Creek Rd | Blairs, VA

33.39± AC **Land Size** 

22,800± SF **Industrial Flex Facility** 

2,800± SF **Office Space Building** 

Contact Broker Price

### **ABOUT THE PROPERTY**

- RV dealership restriction
- · Located 7 miles north of Blairs, VA
- Easy access off of Business 29
- 22,800 SF industrial flex facility
- 14-18' clear heights
- ~2,800 SF Office space included
- Building has both dock-high and grade level loading doors
- The property has exposure to US Hwy 29 which is a primary traffic arterial
- Zoned M-1

#### TRAFFIC COUNTS

Danville Expwy (US Hwy 29) Lawless Creek Rd Year: 2021 | Source: VDOT

12,000 VPD 720 VPD