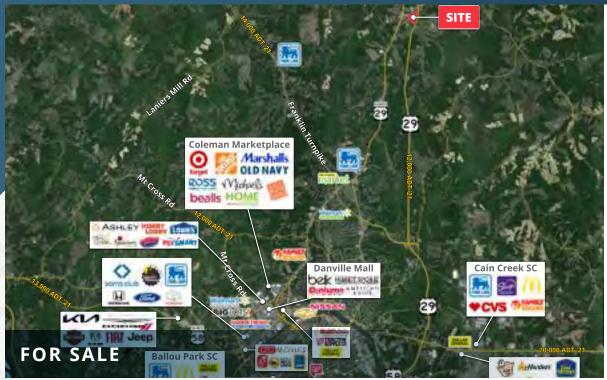

### 33.39± AC Available for Redevelopment

249 & 253 Lawless Creek Rd | Blairs, VA







33.39± AC **Land Size** 

22,800± SF **Industrial Flex Facility** 

2,800± SF **Office Space Building** 

Contact Broker Price

### **ABOUT THE PROPERTY**

- RV dealership restriction
- · Located 7 miles north of Blairs, VA
- Easy access off of Business 29
- 22,800 SF industrial flex facility
- 14-18' clear heights
- ~2,800 SF Office space included
- Building has both dock-high and grade level loading doors
- The property has exposure to US Hwy 29 which is a primary traffic arterial
- Zoned M-1

#### RETAILERS IN THE AREA























#### TRAFFIC COUNTS

Danville Expwy (US Hwy 29) Lawless Creek Rd Year: 2021 | Source: VDOT

12,000 VPD 720 VPD









## Exterior Photos

249 & 253 Lawless Creek Rd | Blairs, VA













### Interior Photos

249 & 253 Lawless Creek Rd | Bl