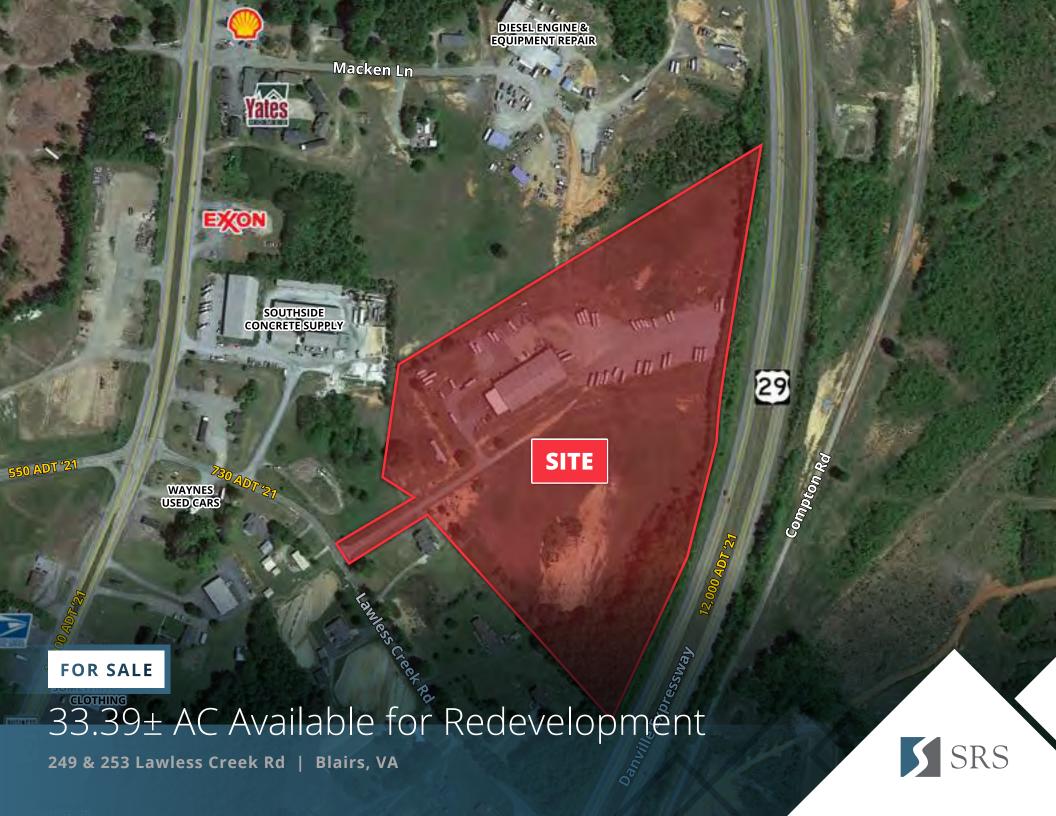

### 33.39± AC Available for Redevelopment

249 & 253 Lawless Creek Rd | Blairs, VA

33.39± AC **Land Size** 

22,800± SF **Industrial Flex Facility** 

2,800± SF **Office Space Building** 

Contact Broker Price

### **ABOUT THE PROPERTY**

- RV dealership restriction
- · Located 7 miles north of Blairs, VA
- Easy access off of Business 29
- 22,800 SF industrial flex facility
- 14-18' clear heights
- ~2,800 SF Office space included
- Building has both dock-high and grade level loading doors
- The property has exposure to US Hwy 29 which is a primary traffic arterial
- Zoned M-1

#### TRAFFIC COUNTS

Danville Expwy (US Hwy 29) Lawless Creek Rd Year: 2021 | Source: VDOT

12,000 VPD 720 VPD