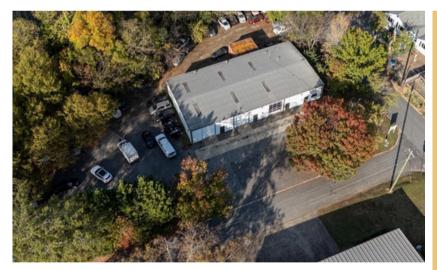

### **Property Highlights**

- Building Size: 5,000 SF
- 1,250 SF office space
- Heated warehouse
- Zoned CRC (Community Retail Commercial)
- 3 Drive-In Bays
- Corner lot
- Fenced rear lot
- Kitchen and bathroom
- Bathroom in warehouse

# **605 Pierce Street**Marietta, GA 30060

Corner Lot with fenced in rear

**BEVERLY ECHOLS**☐ Beverly@rudhil.com

**Mobile:** 678-699-2652

**678-878-3888** 

Warehouse space with 3 drive-in bays