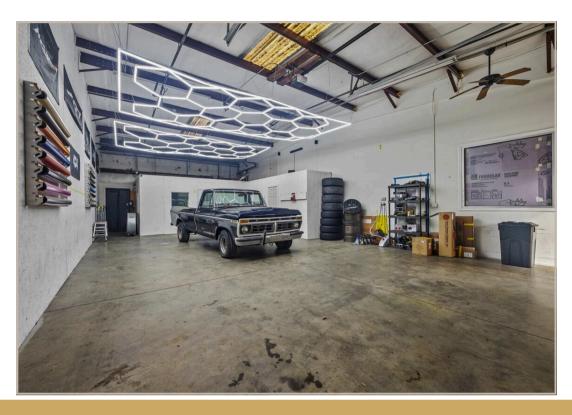

### **Property Highlights**

- Building Size: 5,000 SF
- 1,250 SF office space
- Heated warehouse
- Zoned CRC (Community Retail Commercial)
- 3 Drive-In Bays
- Corner lot
- Fenced rear lot
- Kitchen and bathroom
- Bathroom in warehouse