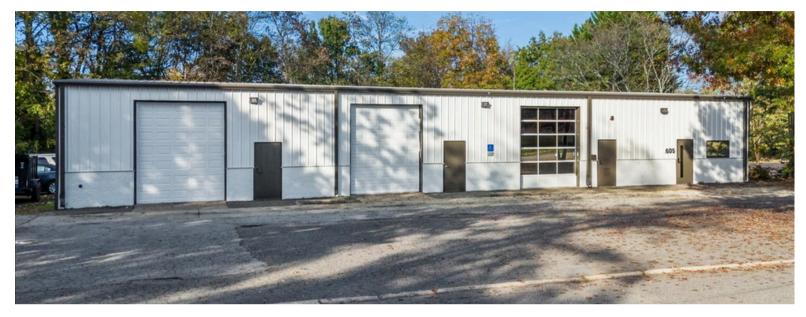

## **605 Pierce Street** Marietta, GA 30060

## Industrial building for sale

### Listed at \$1,100,000

Discover this 5,000 SF property that includes 1,250 SF of renovated office space and heated warehouse space. Located on a corner lot near Fairground St and Roswell St, it's ideal for businesses or investors.

### **Property Highlights**

- Building Size: 5,000 SF
- 1,250 SF office space
- Heated warehouse
- Zoned CRC (Community Retail Commercial)
- 3 Drive-In Bays
- Corner lot
- Fenced rear lot
- Kitchen and bathroom
- Bathroom in warehouse

# **605 Pierce Street**Marietta, GA 30060

Corner Lot with fenced in rear

**BEVERLY ECHOLS**☐ Beverly@rudhil.com

**Mobile:** 678-699-2652

**678-878-3888** 

Warehouse space with 3 drive-in bays