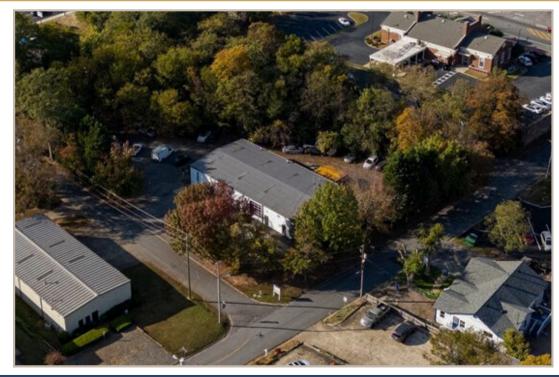

## **605 Pierce Street** Marietta, GA 30060

### Listed at \$1,100,000

Discover this 5,000 SF property that includes 1,250 SF of renovated office space and heated warehouse space. Located on a corner lot near Fairground St and Roswell St, it's ideal for businesses or investors.

### **Property Highlights**

- Building Size: 5,000 SF
- 1,250 SF office space
- Heated warehouse
- Zoned CRC (Community Retail Commercial)
- 3 Drive-In Bays
- Corner lot
- Fenced rear lot
- Kitchen and bathroom
- Bathroom in warehouse