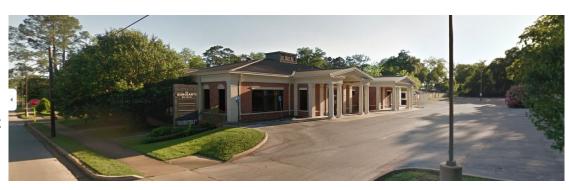

#### **SPACE FEATURES:**

- Large Standalone Medical Office Building with Mix of Patient-Facing, Specialty, Meeting Rooms and Administrative Offices
- ➤ In the Heart of the Hospital District Adjacent to the Memorial Hospital Campus and Medical Office District
- Large North Parking Lot with Room for Expansion
- Multiple Entrances / Exits

#### **PARKING:**

Ample Paved Parking on North Side of Building with Additional Area for Adding More Spaces