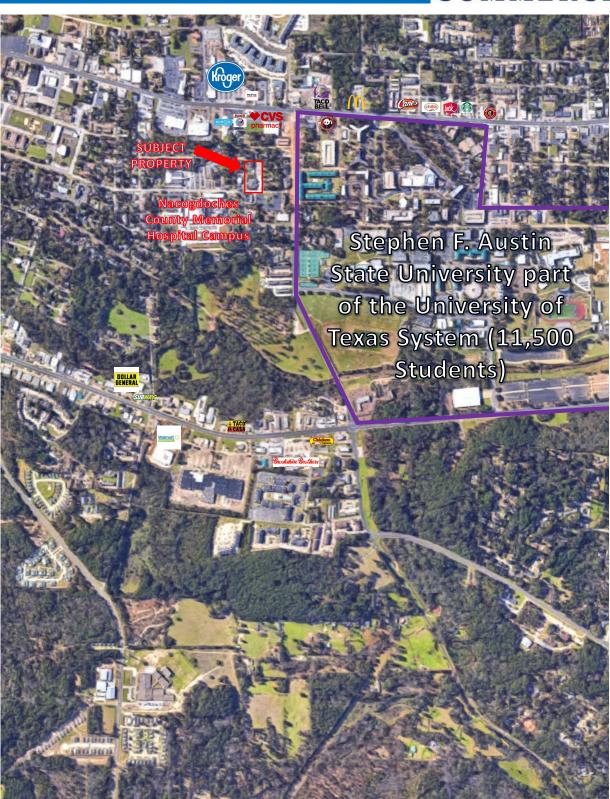

#### **SPACE FEATURES:**

- Large Standalone Medical Office Building with Mix of Patient-Facing, Specialty, Meeting Rooms and Administrative Offices
- ➤ In the Heart of the Hospital District Adjacent to the Memorial Hospital Campus and Medical Office District
- Large North Parking Lot with Room for Expansion
- Multiple Entrances / Exits