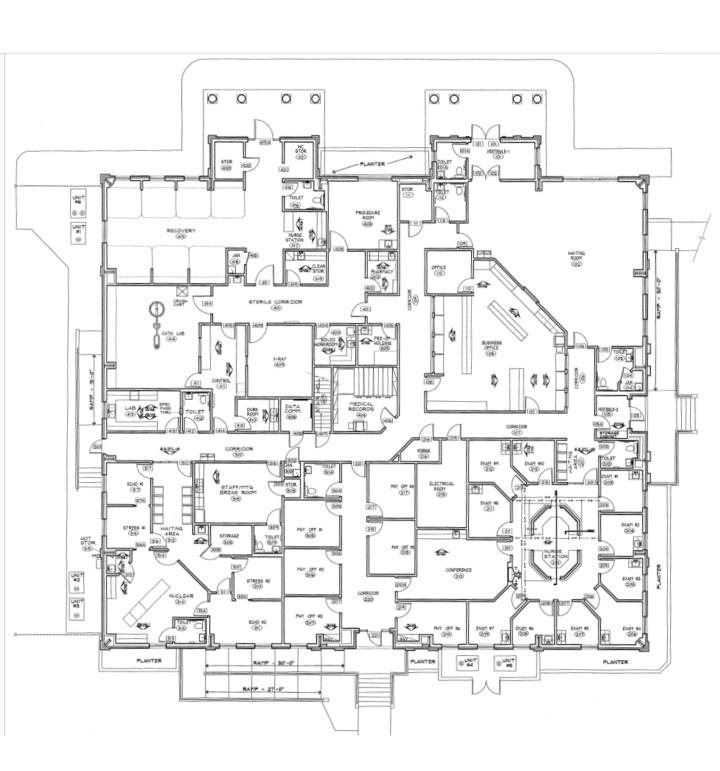

#### **OFFICE LAYOUT:**

Wall Intensive Floor Plan with Meeting Rooms, Exam & Treatment, Administrative Office Core and Physician Office Wing, Specialty Rooms including Cath Lab and X-Ray and Storage Rooms.