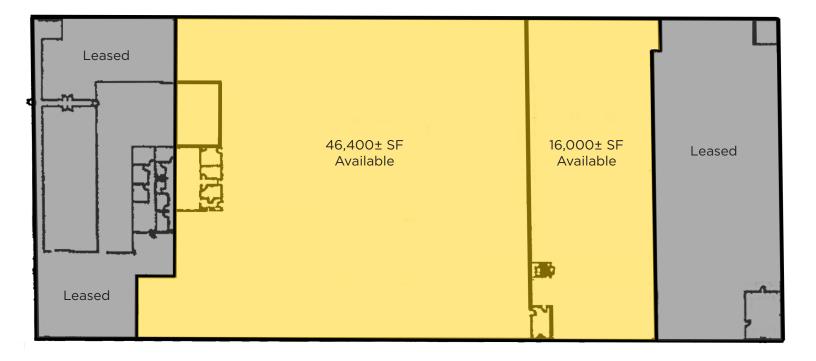

### 2152-2162 Heller Drive

Beavercreek, Ohio 45434

**LEASE RATE:** \$5.95 PSF NNN



#### **Property Highlights**

- Multi-Purpose Facility: Warehouse/Distribution, Manufacturing space
- 62,440± SF Available
- 19' Clear height
- 40' x 40' Column spacing
- 7 Truck docks
- 1 (16' x 12') Drive-in door
- 800 amps 480 v three phase power
- Wet pipe sprinkler system
- 100% Air conditioned space





Steve Peters, SIOR

Principal

937.469.8277

Steve.Peters@ApexCommercialGroup.com

# **2152-2162** Heller Drive

Beavercreek, Ohio 45434











## **2152-2162** Heller Drive

Beavercreek, Ohio 45434



#### **Floor Plan**