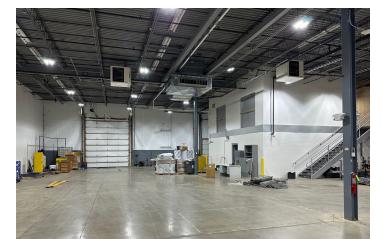

#### **Property Highlights**

- Multi-Purpose Facility: Warehouse/Distribution, Manufacturing space
- 62,440± SF Available
- 19' Clear height
- 40' x 40' Column spacing
- 7 Truck docks
- 1 (16' x 12') Drive-in door
- 800 amps 480 v three phase power
- Wet pipe sprinkler system
- 100% Air conditioned space