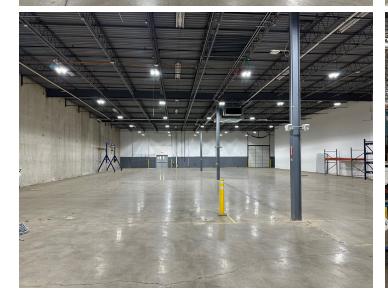

#### **Property Highlights**

- Multi-Purpose Facility: Warehouse/Distribution, Manufacturing space
- 62,440± SF Available
- 19' Clear height
- 40' x 40' Column spacing
- 7 Truck docks
- 1 (16' x 12') Drive-in door
- 800 amps 480 v three phase power
- Wet pipe sprinkler system
- 100% Air conditioned space