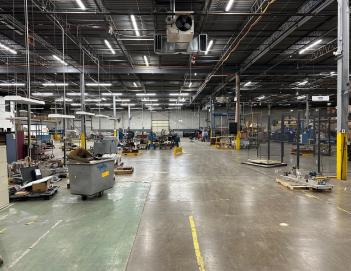

#### **Property Highlights**

- Multi-Purpose Facility: Warehouse/Distribution, Manufacturing space
- 62,440± SF Available
- 19' Clear height
- 40' x 40' Column spacing
- 7 Truck docks
- 1 (16' x 12') Drive-in door
- 800 amps 480 v three phase power
- Wet pipe sprinkler system
- 100% Air conditioned space