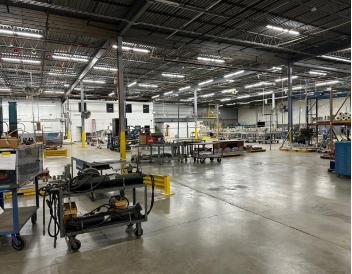

#### **Property Highlights**

- Multi-Purpose Facility: Warehouse/Distribution, Manufacturing space
- 62,440± SF Available
- 19' Clear height
- 40' x 40' Column spacing
- 7 Truck docks
- 1 (16' x 12') Drive-in door
- 800 amps 480 v three phase power
- Wet pipe sprinkler system
- 100% Air conditioned space