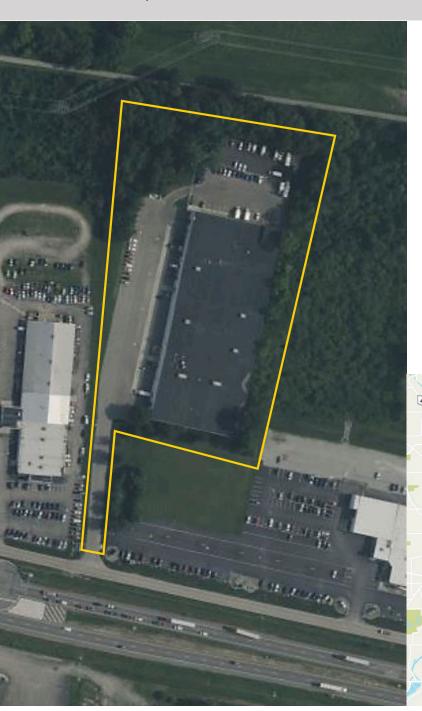

### 2152-2162 Heller Drive

Beavercreek, Ohio 45434

**LEASE RATE:** \$5.95 PSF NNN

#### **Property Highlights**

- Multi-Purpose Facility: Warehouse/Distribution, Manufacturing space
- 62,440± SF Available
- 19' Clear height
- 40' x 40' Column spacing
- 7 Truck docks
- 1 (16' x 12') Drive-in door
- 800 amps 480 v three phase power
- Wet pipe sprinkler system
- 100% Air conditioned space