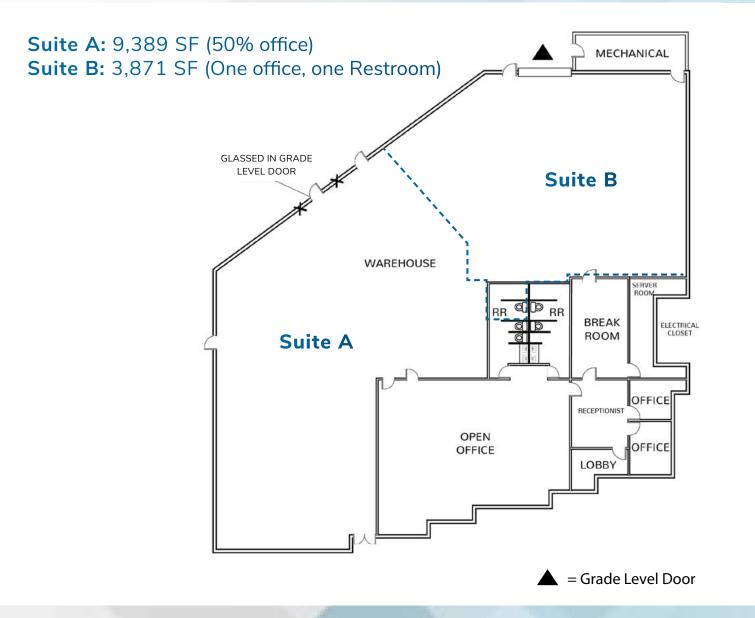

## FARADAY AVENUE CARLSBAD, CA 92008

really all all



2300

CA

### INDUSTRIAL FOR LEASE | 9,389 TO 13,260 SF | FREESTANDING BUILDING

## PROPERTY HIGHLIGHTS



# PROPERTY PHOTOS





REFURBISHED OFFICE WITH NEW CEILING GRID





GLASSED IN ROLL UP DOOR





# FULL BUILDING



4

# SUITES A&B



## CORPORATE NEIGHBORS & NEARBY RETAIL



#### corporate neighbors



#### amenities

- **1** Carlsbad Research Center
- 2 Palomar Airport Business Park
- 3 Bressi Ranch
- 4 Carlsbad Raceway Business Park
- 5 Carlsbad Oaks North
- 6 Vista Business Park

#### retail

Carlsbad Premium Outlets





The Island at Carlsbad





SUBWAY RUDIO'S

The Square at Bressi Ranch 🙀



Nestled along the idyllic North County coastline of San Diego, Carlsbad, California, is a gem that sparkles with its own unique blend of charm and vibrancy. Known affectionately as the 'Village by the Sea', Carlsbad offers a serene retreat from the fast pace of city life, with its picturesque beaches stretching along the Pacific. The city's seven miles of coastline provide a tranquil haven for sunbathers, surfers, and nat