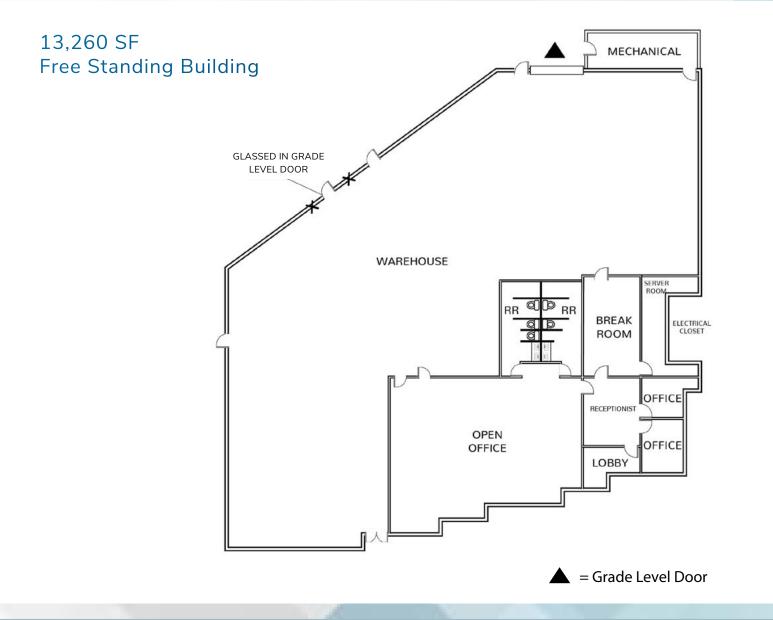

## FARADAY AVENUE CARLSBAD, CA 92008

really all all



2300

CA

### INDUSTRIAL FOR LEASE | 9,389 TO 13,260 SF | FREESTANDING BUILDING

## PROPERTY HIGHLIGHTS



# PROPERTY PHOTOS





REFURBISHED OFFICE WITH NEW CEILING GRID





GLASSED IN ROLL UP DOOR





# FULL BUILDING



4

# SUITES A&B



## CORPORATE NEIGHBORS & NEARBY RETAIL



#### corporate neighbors



#### amenities

- **1** Carlsbad Research Center
- 2 Palomar Airport Business Park
- 3 Bressi Ranch
- 4 Carlsbad Raceway Business Park
- 5 Carlsbad Oaks North
- 6 Vista Business Park

#### retail

Carlsbad Premium Outlets





The Island at Carlsbad





SUBWAY RUDIO'S

The Square at Bressi Ranch 🙀



Nestled along the idyllic North County coastline of San Diego, Carlsbad, California, is a gem that sparkles with its own unique blend of charm and vibrancy. Known affectionately as the 'Village by the Sea', Carlsbad offers a serene retreat from the fast pace of city life, with its picturesque beaches stretching along the Pacific. The city's seven miles of coastline provide a tranquil haven for sunbather