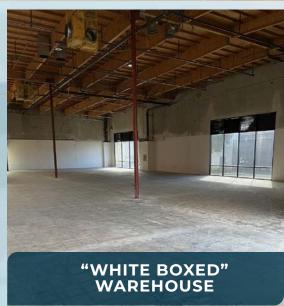

## FARADAY AVENUE CARLSBAD, CA 92008

really all all



2300

CA

### INDUSTRIAL FOR LEASE | 9,389 TO 13,260 SF | FREESTANDING BUILDING

## PROPERTY HIGHLIGHTS



# PROPERTY PHOTOS





REFURBISHED OFFICE WITH NEW CEILING GRID





GLASSED IN ROLL UP DOOR





# FULL BUILDING



4

# SUITES A&B



## CORPORATE NEIGHBORS & NEARBY RETAIL



#### corporate neighbors



#### amenities

- **1** Carlsbad Research Center
- 2 Palomar Airport Business Park
- 3 Bressi Ranch
- 4 Carlsbad Raceway Business Park
- 5 Carlsbad Oaks North
- 6 Vista Business Park

#### retail

Carlsbad Premium Outlets





The Island at Carlsbad





SUBWAY RUDIO'S

The Square at Bressi Ranch 🙀



Nestled along the idyllic North County coastline of San Diego, Carlsbad, California, is a gem that sparkles with its own unique blend of charm and vibrancy. Known affectionately as the 'Village by the Sea', Carlsbad offers a serene retreat from the fast pace of city life, with its picturesque beaches stretching along the Pacific. The city's seven miles of coastline provide a tranquil