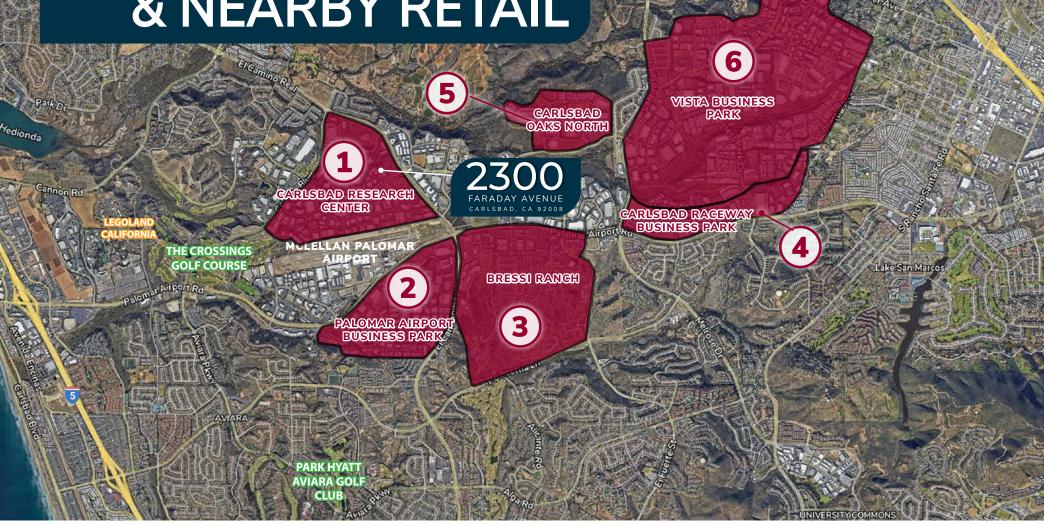

## CORPORATE NEIGHBORS & NEARBY RETAIL

#### corporate neighbors

#### amenities

- **1** Carlsbad Research Center
- 2 Palomar Airport Business Park
- 3 Bressi Ranch
- 4 Carlsbad Raceway Business Park
- 5 Carlsbad Oaks North
- 6 Vista Business Park