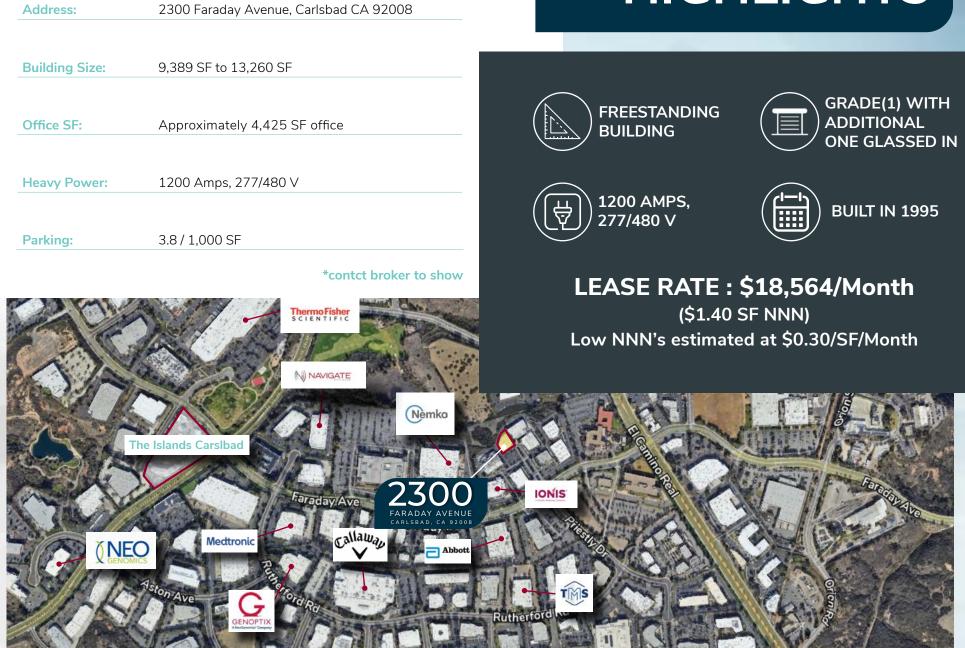

## FARADAY AVENUE CARLSBAD, CA 92008

really all all

2300

CA

### INDUSTRIAL FOR LEASE | 9,389 TO 13,260 SF | FREESTANDING BUILDING

## PROPERTY HIGHLIGHTS