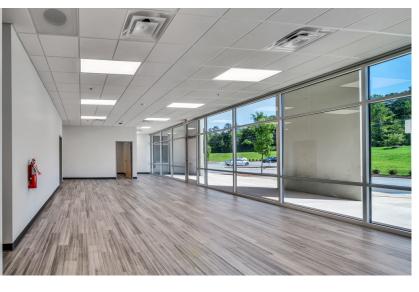

with 60' speed bay



- 1 (12' x 14') Ramp door
- ±16 (9' x 10') Dock doors (10 w/35,000 lbs mechanical pit levelers with seals)
- ±14 Knock-out doors
- ±30 Dock positions



- ±135' Truck court
- ±19 Trailer storage spaces
  - ±85 Car parking spaces



LED lighting



 ESFR Sprinkler system w/K-17 heads



• Electrical - 277/480 Volt, 1,200 AMPs, 3-phase

### 1700 Old Grove Road, Unit A Piedmont, SC





#### Located in Augusta Grove Business Park

• Less than 4 miles to I-85 & direct access to I-185 • Park access from US-25 (Augusta Road) & Old Grove Road

### **FOR LEASE** 1700 Old Grove Rd | Piedmont, SC

#### **FLOOR PLAN**









### **FOR LEASE**

## 1700 Old Grove Rd | Piedmont, SC

#### SITE PLAN







## FOR LEASE 1700 Old Grove Rd | Piedmont, SC

## INTERIOR PHOTOS















## FOR LEASE 1700 Old Grove Rd | Piedmont, SC

# DRIVING DISTANCES & MAP