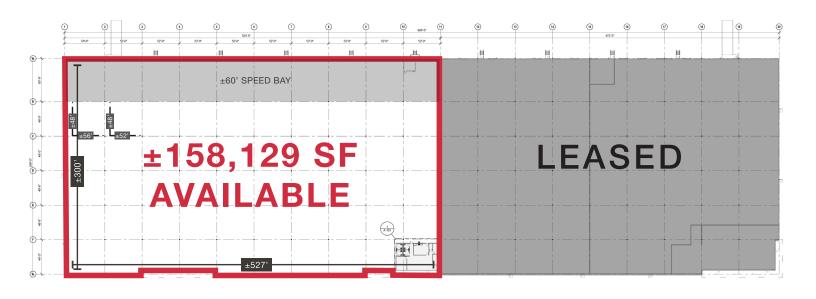

#### **FLOOR PLAN**

#### PROPERTY DETAILS

- Class A, industrial space  $(\pm 527' \times \pm 300')$  for lease
- ±50,000 to ±158,129 SF
- Includes ±2,330 SF office space

- ±32' Minimum clear height
- ±48' x ±52' Column spacing with 60' speed bay

- 1 (12' x 14') Ramp door
- ±16 (9' x 10') Dock doors (10 w/35,000 lbs mechanical pit levelers with seals)
- ±14 Knock-out doors
- ±30 Dock positions

- ±135' Truck court
- ±19 Trailer storage spaces
  - ±85 Car parking spaces

LED lighting

 ESFR Sprinkler system w/K-17 heads

• Electrical - 277/480 Volt, 1,200 AMPs, 3-phase