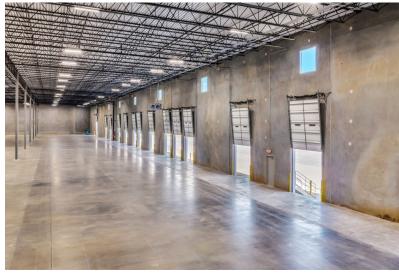

ng with 60' speed bay



- 1 (12' x 14') Ramp door
- ±16 (9' x 10') Dock doors (10 w/35,000 lbs mechanical pit levelers with seals)
- ±14 Knock-out doors
- ±30 Dock positions



- ±135' Truck court
- ±19 Trailer storage spaces
  - ±85 Car parking spaces



LED lighting



 ESFR Sprinkler system w/K-17 heads



• Electrical - 277/480 Volt, 1,200 AMPs, 3-phase

### 1700 Old Grove Road, Unit A Piedmont, SC





#### Located in Augusta Grove Business Park

• Less than 4 miles to I-85 & direct access to I-185 • Park access from US-25 (Augusta Road) & Old Grove Road

### **FOR LEASE** 1700 Old Grove Rd | Piedmont, SC

#### **FLOOR PLAN**









### **FOR LEASE**

## 1700 Old Grove Rd | Piedmont, SC

#### SITE PLAN







## FOR LEASE 1700 Old Grove Rd | Piedmont, SC

## INTERIOR PHOTOS















## FOR LEASE 1700 Old Grove Rd | Piedmont, SC

# DRIVING DISTANCES & MAP