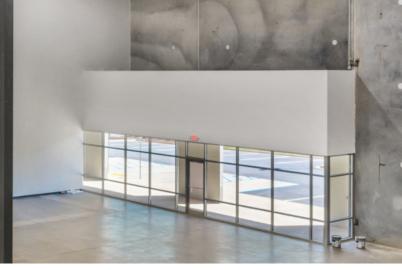

pacing with 60' speed bay



- 1 (12' x 14') Ramp door
- ±16 (9' x 10') Dock doors (10 w/35,000 lbs mechanical pit levelers with seals)
- ±14 Knock-out doors
- ±30 Dock positions



- ±135' Truck court
- ±19 Trailer storage spaces
  - ±85 Car parking spaces



LED lighting



 ESFR Sprinkler system w/K-17 heads



• Electrical - 277/480 Volt, 1,200 AMPs, 3-phase

### 1700 Old Grove Road, Unit A Piedmont, SC





#### Located in Augusta Grove Business Park

• Less than 4 miles to I-85 & direct access to I-185 • Park access from US-25 (Augusta Road) & Old Grove Road

### **FOR LEASE** 1700 Old Grove Rd | Piedmont, SC

#### **FLOOR PLAN**









### **FOR LEASE**

## 1700 Old Grove Rd | Piedmont, SC

#### SITE PLAN







## FOR LEASE 1700 Old Grove Rd | Piedmont, SC

## INTERIOR PHOTOS















## FOR LEASE 1700 Old Grove Rd | Piedmont, SC

# DRIVING DISTANCES & MAP