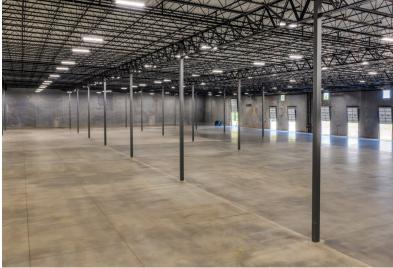

ith 60' speed bay



- 1 (12' x 14') Ramp door
- ±16 (9' x 10') Dock doors (10 w/35,000 lbs mechanical pit levelers with seals)
- ±14 Knock-out doors
- ±30 Dock positions



- ±135' Truck court
- ±19 Trailer storage spaces
  - ±85 Car parking spaces



LED lighting



 ESFR Sprinkler system w/K-17 heads



• Electrical - 277/480 Volt, 1,200 AMPs, 3-phase

### 1700 Old Grove Road, Unit A Piedmont, SC





#### Located in Augusta Grove Business Park

• Less than 4 miles to I-85 & direct access to I-185 • Park access from US-25 (Augusta Road) & Old Grove Road

### **FOR LEASE** 1700 Old Grove Rd | Piedmont, SC

#### **FLOOR PLAN**









### **FOR LEASE**

## 1700 Old Grove Rd | Piedmont, SC

#### SITE PLAN







## FOR LEASE 1700 Old Grove Rd | Piedmont, SC

## INTERIOR PHOTOS















## FOR LEASE 1700 Old Grove Rd | Piedmont, SC

# DRIVING DISTANCES & MAP