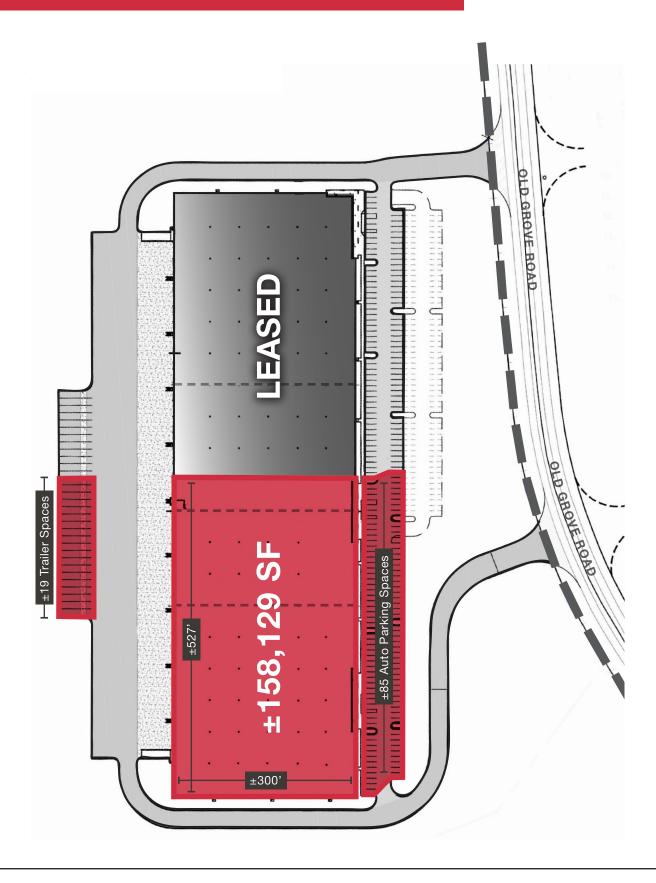

#### SITE PLAN

#### PROPERTY DETAILS

- Class A, industrial space  $(\pm 527' \times \pm 300')$  for lease
- ±50,000 to ±158,129 SF
- Includes ±2,330 SF office space

- ±32' Minimum clear height
- ±48' x ±52' Column spacing with 60' speed bay

- 1 (12' x 14') Ramp door
- ±16 (9' x 10') Dock doors (10 w/35,000 lbs mechanical pit levelers with seals)
- ±14 Knock-out doors
- ±30 Dock positions

- ±135' Truck court
- ±19 Trailer storage spaces
  - ±85 Car parking spaces