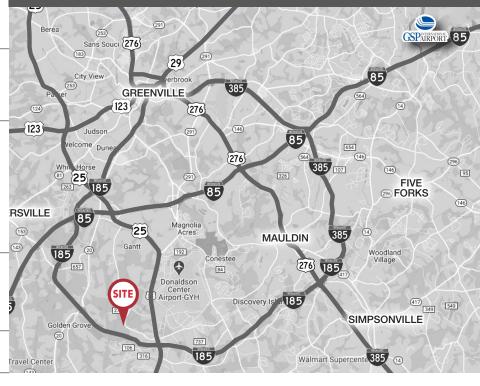

# DRIVING DISTANCES & MAP

#### Located in Augusta Grove Business Park

• Less than 4 miles to I-85 & direct access to I-185 • Park access from US-25 (Augusta Road) & Old Grove Road