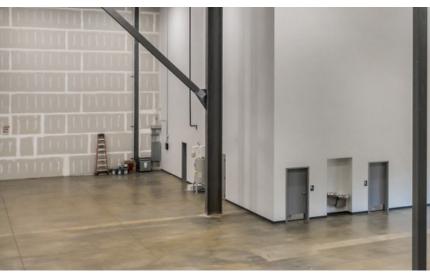

spacing with 60' speed bay



- 1 (12' x 14') Ramp door
- ±16 (9' x 10') Dock doors (10 w/35,000 lbs mechanical pit levelers with seals)
- ±14 Knock-out doors
- ±30 Dock positions



- ±135' Truck court
- ±19 Trailer storage spaces
  - ±85 Car parking spaces



LED lighting



 ESFR Sprinkler system w/K-17 heads



• Electrical - 277/480 Volt, 1,200 AMPs, 3-phase

### 1700 Old Grove Road, Unit A Piedmont, SC





#### Located in Augusta Grove Business Park

• Less than 4 miles to I-85 & direct access to I-185 • Park access from US-25 (Augusta Road) & Old Grove Road

### **FOR LEASE** 1700 Old Grove Rd | Piedmont, SC

#### **FLOOR PLAN**









### **FOR LEASE**

## 1700 Old Grove Rd | Piedmont, SC

#### SITE PLAN







## FOR LEASE 1700 Old Grove Rd | Piedmont, SC

## INTERIOR PHOTOS















## FOR LEASE 1700 Old Grove Rd | Piedmont, SC

# DRIVING DISTANCES & MAP