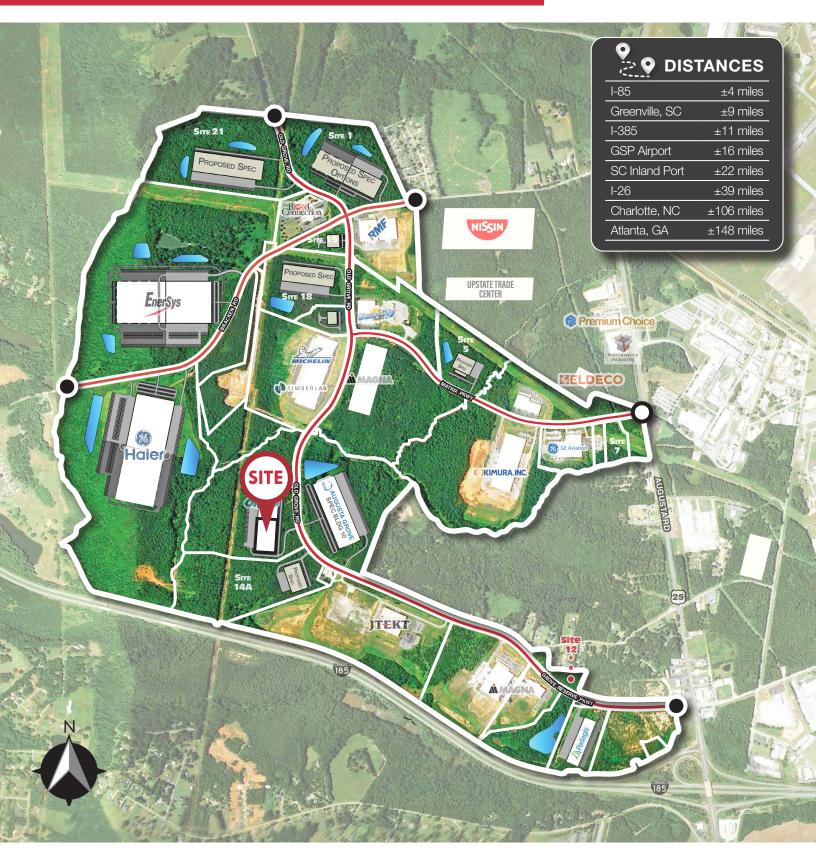

w/35,000 lbs mechanical pit levelers with seals)
- ±14 Knock-out doors
- ±30 Dock positions



- ±135' Truck court
- ±19 Trailer storage spaces
  - ±85 Car parking spaces



LED lighting



 ESFR Sprinkler system w/K-17 heads



• Electrical - 277/480 Volt, 1,200 AMPs, 3-phase

### 1700 Old Grove Road, Unit A Piedmont, SC





#### Located in Augusta Grove Business Park

• Less than 4 miles to I-85 & direct access to I-185 • Park access from US-25 (Augusta Road) & Old Grove Road

### **FOR LEASE** 1700 Old Grove Rd | Piedmont, SC

#### **FLOOR PLAN**









### **FOR LEASE**

## 1700 Old Grove Rd | Piedmont, SC

#### SITE PLAN







## FOR LEASE 1700 Old Grove Rd | Piedmont, SC

## INTERIOR PHOTOS















## FOR LEASE 1700 Old Grove Rd | Piedmont, SC

# DRIVING DISTANCES & MAP