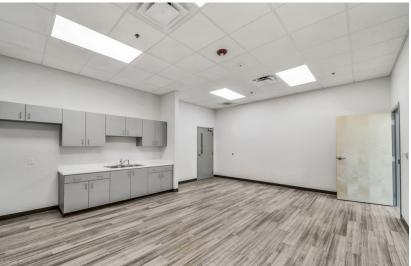

cing with 60' speed bay



- 1 (12' x 14') Ramp door
- ±16 (9' x 10') Dock doors (10 w/35,000 lbs mechanical pit levelers with seals)
- ±14 Knock-out doors
- ±30 Dock positions



- ±135' Truck court
- ±19 Trailer storage spaces
  - ±85 Car parking spaces



LED lighting



 ESFR Sprinkler system w/K-17 heads



• Electrical - 277/480 Volt, 1,200 AMPs, 3-phase

### 1700 Old Grove Road, Unit A Piedmont, SC





#### Located in Augusta Grove Business Park

• Less than 4 miles to I-85 & direct access to I-185 • Park access from US-25 (Augusta Road) & Old Grove Road

### **FOR LEASE** 1700 Old Grove Rd | Piedmont, SC

#### **FLOOR PLAN**









### **FOR LEASE**

## 1700 Old Grove Rd | Piedmont, SC

#### SITE PLAN







## FOR LEASE 1700 Old Grove Rd | Piedmont, SC

## INTERIOR PHOTOS















## FOR LEASE 1700 Old Grove Rd | Piedmont, SC

# DRIVING DISTANCES & MAP