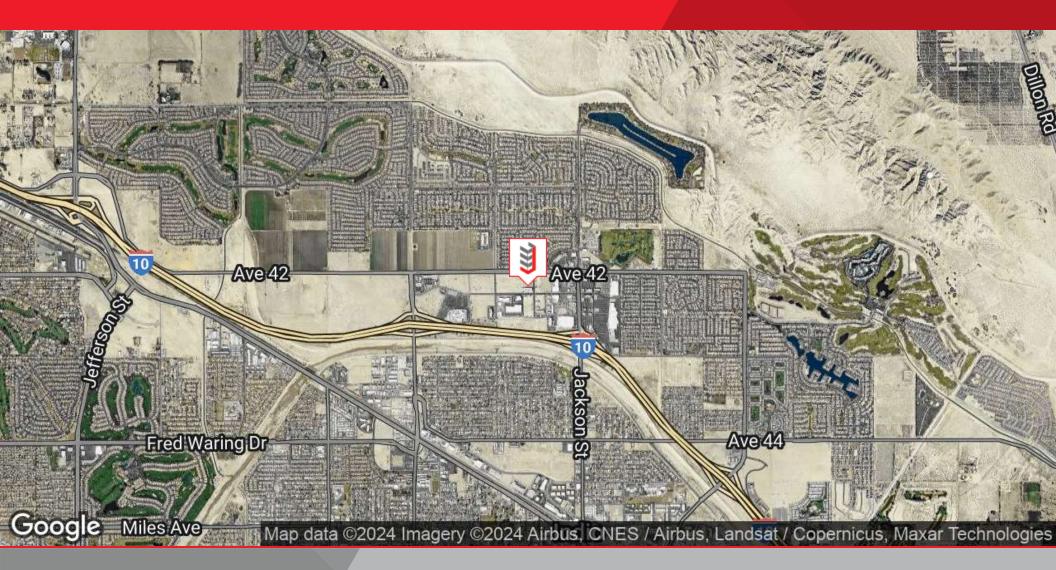

#### **Location Overview**

as a fully leased investment. Built in 2006, this concrete tilt- Indio, CA. This site offers easy access to the I-10 freeway via up building features 8 separate industrial flex suites. Each the Jackson Street and Monroe interchanges, allowing quick