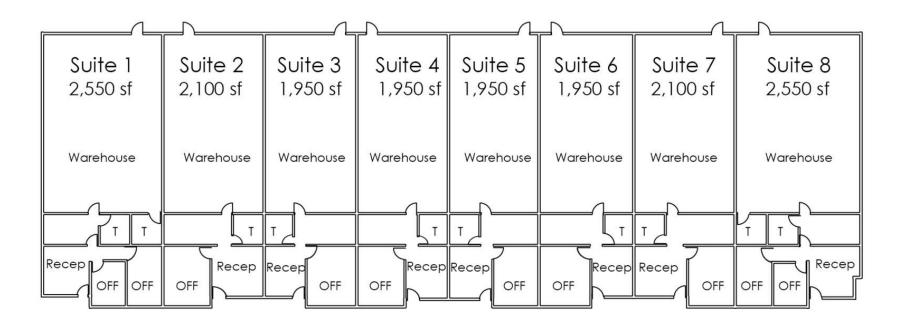

### **Property Overview**

This multi-tenant industrial building is being offered for sale Located in the Spectrum at Shadow Hills Business Park of suite consists of a reception area, at least one private office, a access to the entire Coachella Valley. storage area, and restroom. The warehouses have an approximate 18' clear height, 14' roll-up door, evaporative cooler, and a 200 amp 3 phase IID electrical panel for each suite.

#### **Location Overview**

as a fully leased investment. Built in 2006, this concrete tilt- Indio, CA. This site offers easy access to the I-10 freeway via up building features 8 separate industrial flex suites. Each the Jackson Street and Monroe interchanges, allowing quick