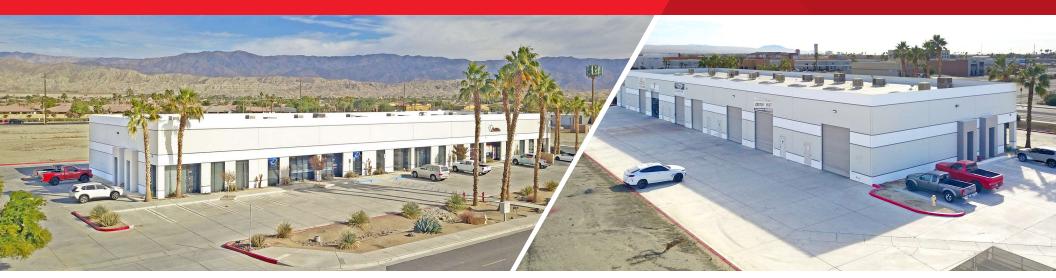

### **Property Overview**

This multi-tenant industrial building is being offered for sale Located in the Spectrum at Shadow Hills Business Park of suite consists of a reception area, at least one private office, a access to the entire Coachella Valley. storage area, and restroom. The warehouses have an approximate 18' clear height, 14' roll-up door, evaporative cooler, and a 200 amp 3 phase IID electrical panel for each suite.

#### **Location Overview**

as a fully leased investment. Built in 2006, this concrete tilt- Indio, CA. This site offers easy access to the I-10 freeway via up building features 8 separate industrial flex suites. Each the Jackson Street and Monroe interchanges, allowing quick