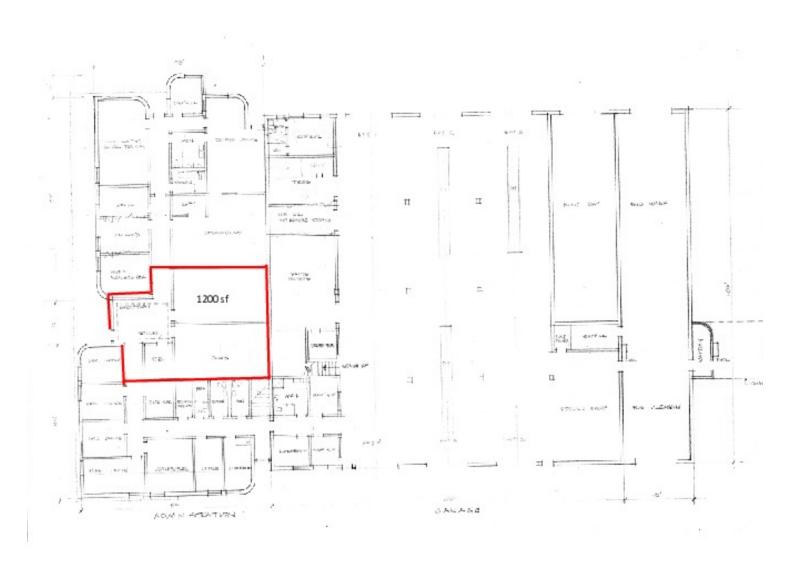

### **1ST FLOOR SPACE**

| Spaces               | Lease Rate        | Size (SF)   |
|----------------------|-------------------|-------------|
| 1st Floor            | \$17.00/SF        | +/-1,200    |
| 2nd Floor            | \$2,000 /mo       | +/-3/4 acre |
| 13690 Triadelphia Rd | \$2,000 per month | +/-32,670   |