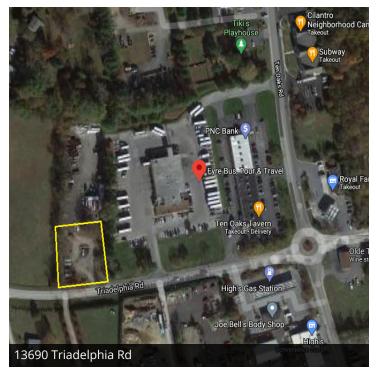

/ 2 offices / 2 restrooms / open work station

| Demographics      | 1 Mile    | 5 Miles   | 10 Miles  |
|-------------------|-----------|-----------|-----------|
| Total Households  | 272       | 7,005     | 75,034    |
| Total Population  | 893       | 22,367    | 211,356   |
| Average HH Income | \$200,990 | \$189,771 | \$138,628 |
| Snaces            | Lease Pa  | nto.      | Sizo (SE) |

| Spaces               | Lease Rate        | Size (SF)   |
|----------------------|-------------------|-------------|
| 1st Floor            | \$17.00/SF        | +/-1,200    |
| 2nd Floor            | \$2,000 /mo       | +/-3/4 acre |
| 13690 Triadelphia Rd | \$2,000 per month | +/-32,670   |





### **ADDITIONAL PHOTOS**







### **1ST FLOOR SPACE**





### ADJACENT LOT (±3/4 ACRE) PHOTOS









#### **RETAILER MAP**



### EYRE BUS, TOUR & TRAVEL

13600-13690 TRIADELPHIA RD GLENELG, MD 21737



#### **LOCATION MAPS**