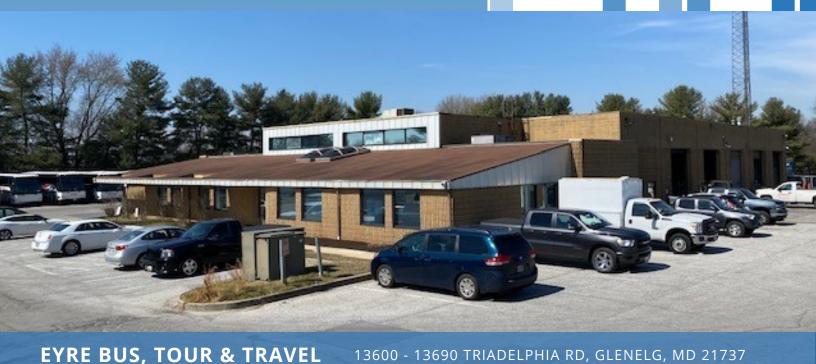

# SPECIAL PURPOSE PROPERTY FOR LEASE



#### **Location Description**

At the Corner of Ten Oaks & Triadelphia Roads; adjacent to Royal Farms, Highs, PNC Bank/Subway/USPS/ new Dunkin' Donuts

#### **Property Highlights**

- AVAILABLE Immediately: Office & Yard
- Adjacent 3/4 acre lot also available
- RARE B-2 Zoned Ground & Building -just off RT 32
- ideal for Farm Supply / Retail or to re-purpose as Transit co, Trucking co, &/or Contractors
- Outside space for both Sales/Display Area & Vehicle / Equipment storage
- Full Wash bay facility onsite as well
- 2nd Floor: Conference Area / 2 offices / 2 restrooms / open work station

| Demographics      | 1 Mile    | 5 Miles   | 10 Miles  |
|-------------------|-----------|-----------|-----------|
| Total Households  | 272       | 7,005     | 75,034    |
| Total Population  | 893