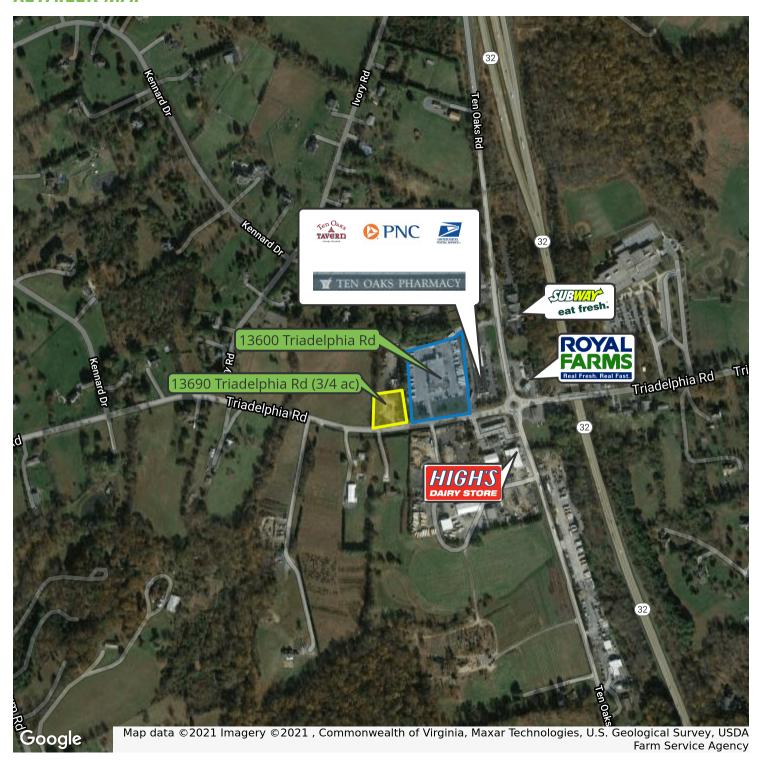

/ open work station

| Demographics      | 1 Mile    | 5 Miles   | 10 Miles  |
|-------------------|-----------|-----------|-----------|
| Total Households  | 272       | 7,005     | 75,034    |
| Total Population  | 893       | 22,367    | 211,356   |
| Average HH Income | \$200,990 | \$189,771 | \$138,628 |
| Snaces            | Lease Pa  | nto.      | Sizo (SE) |

| Spaces               | Lease Rate        | Size (SF)   |
|----------------------|-------------------|-------------|
| 1st Floor            | \$17.00/SF        | +/-1,200    |
| 2nd Floor            | \$2,000 /mo       | +/-3/4 acre |
| 13690 Triadelphia Rd | \$2,000 per month | +/-32,670   |





### **ADDITIONAL PHOTOS**







### **1ST FLOOR SPACE**





### ADJACENT LOT (±3/4 ACRE) PHOTOS









#### **RETAILER MAP**



### EYRE BUS, TOUR & TRAVEL

13600-13690 TRIADELPHIA RD GLENELG, MD 21737



#### **LOCATION MAPS**