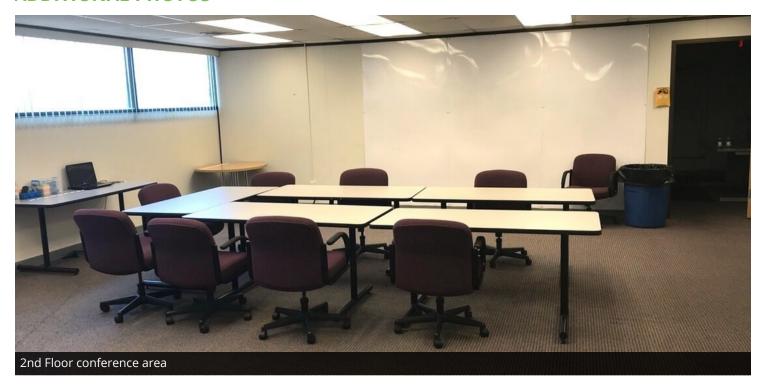

### **ADDITIONAL PHOTOS**

#### **Property Highlights**

- AVAILABLE Immediately: Office & Yard
- Adjacent 3/4 acre lot also available
- RARE B-2 Zoned Ground & Building -just off RT 32
- ideal for Farm Supply / Retail or to re-purpose as Transit co, Trucking co, &/or Contractors
- Outside space for both Sales/Display Area & Vehicle / Equipment storage
- Full Wash bay facility onsite as well
- 2nd Floor: Conference Area / 2 offices / 2 restrooms / open work station