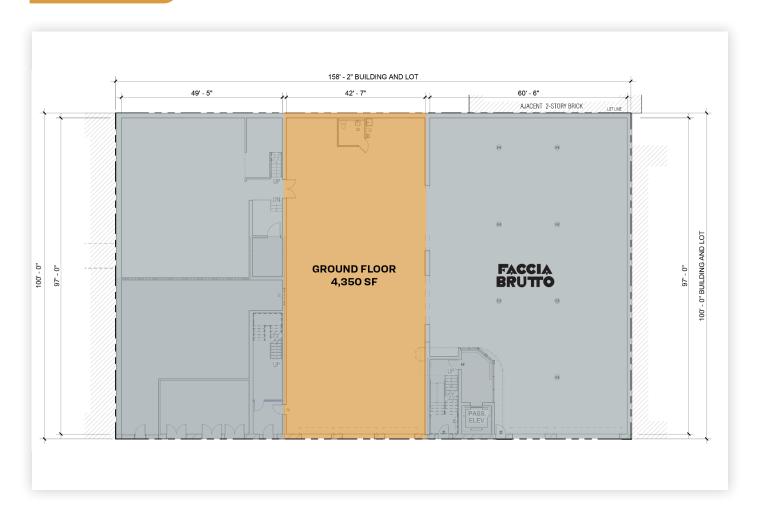

# Prime 4,350 Sq. Ft. Ground Floor Space Warehouse/ Commercial/Retail

Warehouse / Retail / Industrial

## **Features**

- •4,350 Sq. Ft.
- •18 Ft. Ceiling Height
- Drive-In Door 14' x 10'
- Natural Light From Both Front & Rear
- 400 Amps/3-Phase Electric
- Gas Heat
- Column Free
- One Drive-In and Side-Door Entrance
- 43 Ft. Frontage