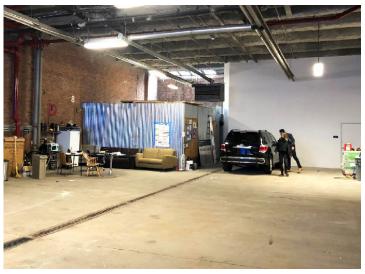

# Property Overview

## **Features**

- •4,350 Sq. Ft.
- •18 Ft. Ceiling Height
- Drive-In Door 14' x 10'
- Natural Light From Both Front & Rear
- 400 Amps/3-Phase Electric
- Gas Heat
- Column Free
- One Drive-In and Side-Door Entrance
- 43 Ft. Frontage