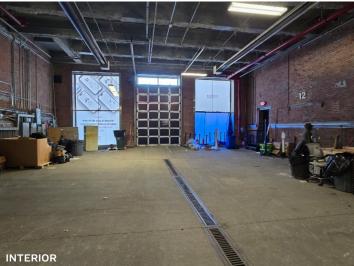

# Property Overview

## **Features**

- •4,350 Sq. Ft.
- •18 Ft. Ceiling Height
- Drive-In Door 14' x 10'
- Natural Light From Both Front & Rear
- 400 Amps/3-Phase Electric
- Gas Heat
- Column Free
- One Drive-In and Side-Door Entrance
- 43 Ft. Frontage