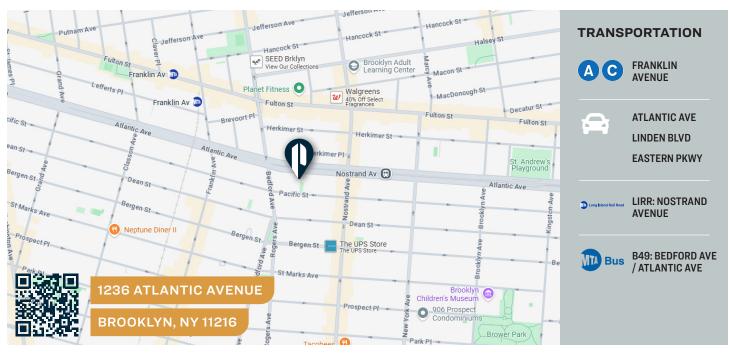

**EXCLUSIVE LISTING** 





### **1236 ATLANTIC AVENUE**

**BROOKLYN, NY 11216** 

# Prime 4,350 Sq. Ft. Ground Floor Space Warehouse/ Commercial/Retail



Warehouse / Retail / Industrial



#### PRICE

#### 718-784-8282 / PINNACLERENY.COM

All information is from sources deemed reliable and is submitted subject to errors, omission, changes of price or other conditions, prior sale, rent and withdrawal without notice.

**Upon Request** 

# Property Overview

## **Features**

- •4,350 Sq. Ft.
- •18 Ft. Ceiling Height
- Drive-In Door 14' x 10'
- Natural Light From Both Front & Rear
- 400 Amps/3-Phase Electric
- Gas Heat
- Column Free
- One Drive-In and Side-Door Entrance
- 43 Ft. Frontage









### 718-784-8282 / PINNACLERENY.COM

All information is from sources deemed reliable and is submitted subject to errors, omission, changes of price or other conditions, prior sale, rent and withdrawal without notice.

GROUND FLOOR





34-07 Steinway Street, Suite 202 Long Island City, NY 11101 718–784–8282 **pinnaclereny.com** 

# FOR MORE INFORMATION ABOUT THIS PROPERTY CONTACT EXCLUSIVE AGENT:



LEVI JUNIK Salesperson Ijunik@pinnaclereny.com 718-371-6401