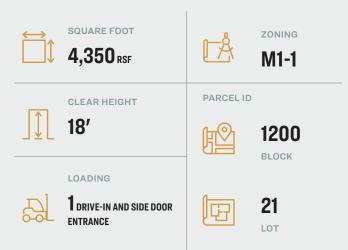

## **Features**

- •4,350 Sq. Ft.
- •18 Ft. Ceiling Height
- Drive-In Door 14' x 10'
- Natural Light From Both Front & Rear
- 400 Amps/3-Phase Electric
- Gas Heat
- Column Free
- One Drive-In and Side-Door Entrance
- 43 Ft. Frontage