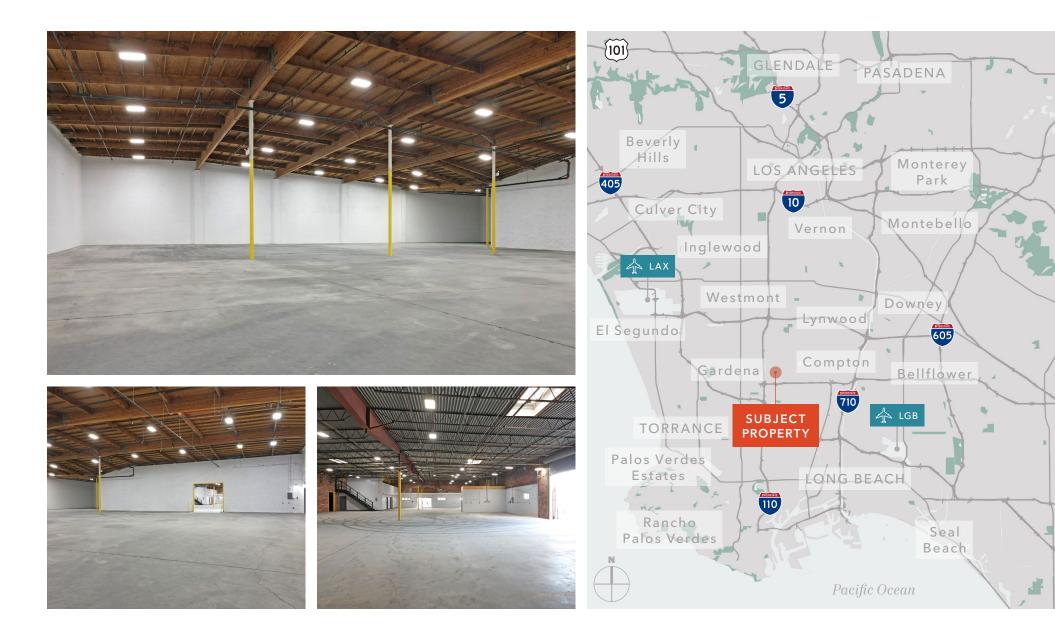

#### 543 E AIRLINE WAY, GARDENA, CA 90248

| BUILDING SIZE | 24,852 SF                 |
|---------------|---------------------------|
| LAND SIZE     | 47,437 SF                 |
| GL LOADING    | 3                         |
| CLEAR HEIGHT  | 16' - 19' Clear           |
| SPRINKLERS    | In Warehouse              |
| ZONING        | LCM2                      |
| YEAR BUILT    | 1976 (Renovated 2024)     |
| OFFICE        | 1,000 SF                  |
| PARKING       | 38 Spaces                 |
| POWER         | 1,600 A / 480V / 3 Φ / 4W |
| LIGHTING      | LED Warehouse Lighting    |
| AVAILABLE     | January 2025              |