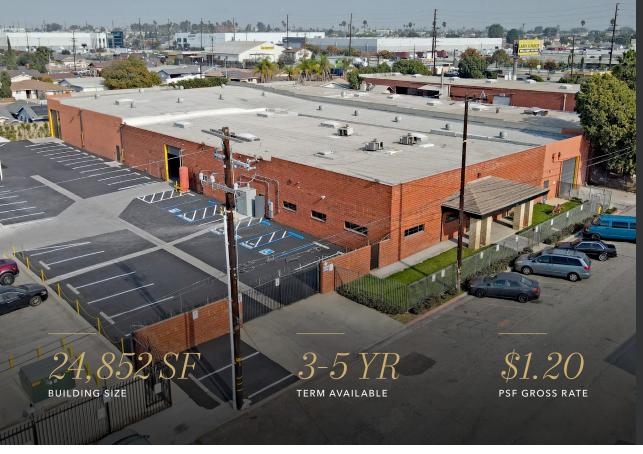

#### 543 E AIRLINE WAY, GARDENA, CA 90248

| BUILDING SIZE | 24,852 SF                 |
|---------------|---------------------------|
| LAND SIZE     | 47,437 SF                 |
| GL LOADING    | 3                         |
| CLEAR HEIGHT  | 16' - 19' Clear           |
| SPRINKLERS    | In Warehouse              |
| ZONING        | LCM2                      |
| YEAR BUILT    | 1976 (Renovated 2024)     |
| OFFICE        | 1,000 SF                  |
| PARKING       | 38 Spaces                 |
| POWER         | 1,600 A / 480V / 3 Φ / 4W |
| LIGHTING      | LED Warehouse Lighting    |
| AVAILABLE     | January 2025              |