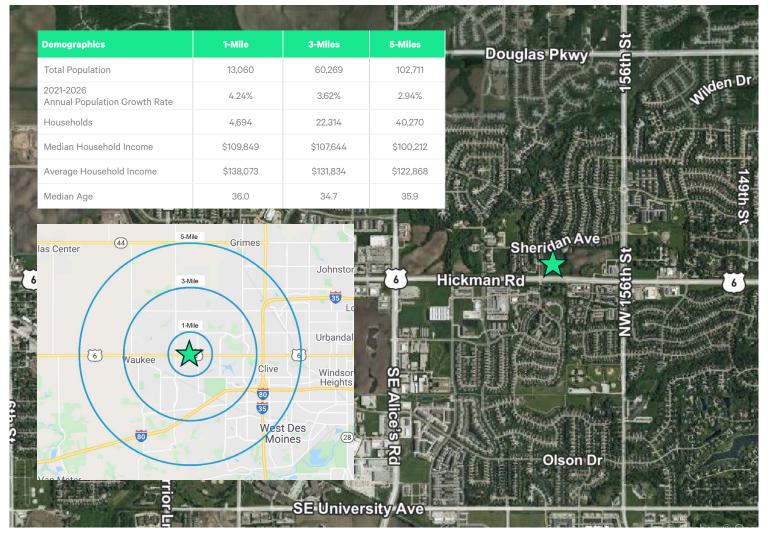

# Fareway Outlot

NE Corner of 161st Street & Hickman Road Clive, Iowa 50325 www.cbre.com/desmoines

#### For Sale

- + 1-2 Acres Available
- + Asking Price: \$16.00/SF
- + Zoned C-2
- + High visibility on Hickman Road
- + Borders the fast growing community of Waukee
- + Adjacent to future Fareway Meat & Grocery
- + Traffic counts 33,281 vehicles per day on Hickman Road

#### Over 33,000 Vehicles Per Day



# Site Plan



**N**↑

CBRE

### For Sale

## Location



### **Contact Us**

#### **Riley Hogan**

Senior Vice President +1 515 221 6683 riley.hogan@cbre.com Licensed in the State of Iowa

© 2023 CBRE, Inc. All rights reserved. This information has been obtained from sources believed reliable, but has not been verified for accuracy or completeness. You should conduct a careful, independent investigation of the property and verify all information. Any reliance on this information is solely at your own risk. CBRE and the CBRE logo are service marks of CBRE, Inc. All other marks displayed on this document are the property of their respective owners, and the use of such logos does not imply any affiliation with or endorsement of CBRE. Photos herein are the property of their respective owners. Use of these images without the express written consent