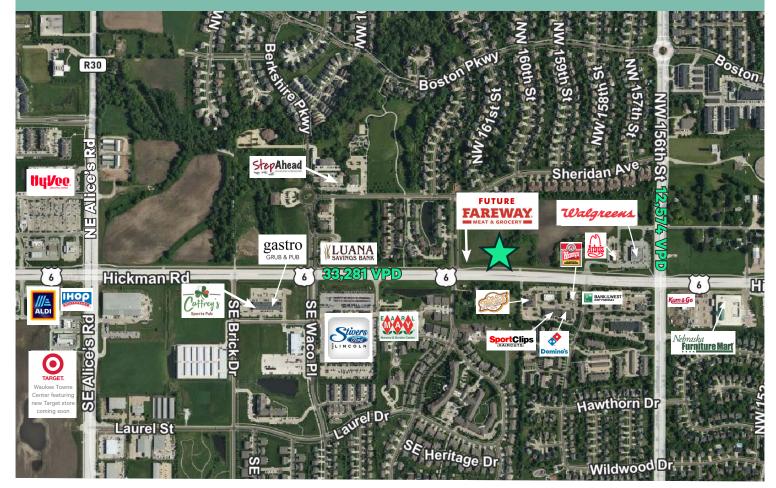

#### For Sale

- + 1-2 Acres Available
- + Asking Price: \$16.00/SF
- + Zoned C-2
- + High visibility on Hickman Road
- + Borders the fast growing community of Waukee
- + Adjacent to future Fareway Meat & Grocery
- + Traffic counts 33,281 vehicles per day on Hickman Road

#### Over 33,000 Vehicles Per Day