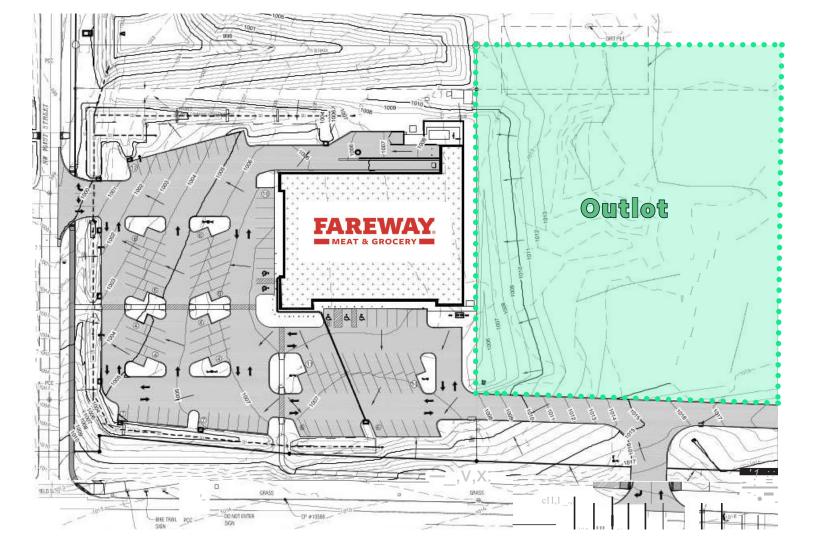

# Site Plan

**N**↑

CBRE

#### For Sale

- + 1-2 Acres Available
- + Asking Price: \$16.00/SF
- + Zoned C-2
- + High visibility on Hickman Road
- + Borders the fast growing community of Waukee
- + Adjacent to future Fareway Meat & Grocery
- + Traffic counts 33,281 vehicles per day on Hickman Road