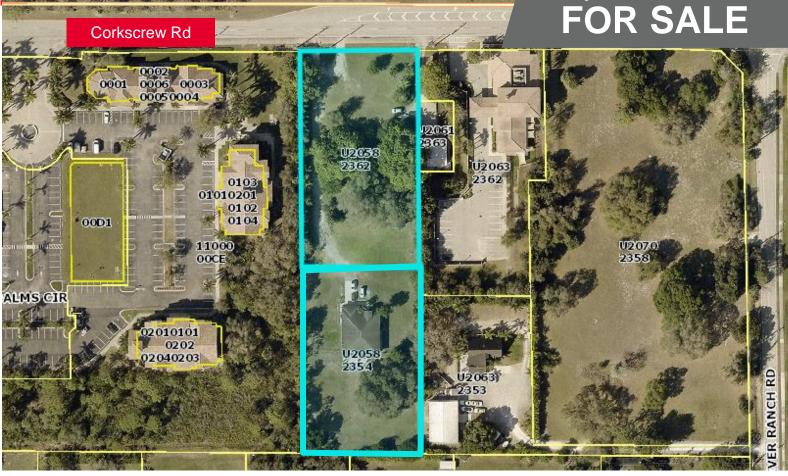

## **Property Highlights**

- Two (2) Parcels of Land with approximately 173' of frontage on Corkscrew Rd.
- Close proximity to SWFL airport, Hertz Arena, and many retailers
- Ideally centered between Ft. Myers and Naples
- The Urban Commercial Use is flexible and allows for a variety of uses
- Growing population and traffic counts

## **PROPERTY DETAILS**

| Sale Price         | \$1,971,000                                      |
|--------------------|--------------------------------------------------|
| Future Land<br>Use | Urban Commercial                                 |
| Submarket          | Estero                                           |
| Land Area<br>(AC)  | 2.19 AC                                          |
| Land Area<br>(SF)  | 95,263 SF                                        |
| Parcel #           | 34-46-25-E2-U2058.2362<br>34-46-25-E2-U2058.2354 |