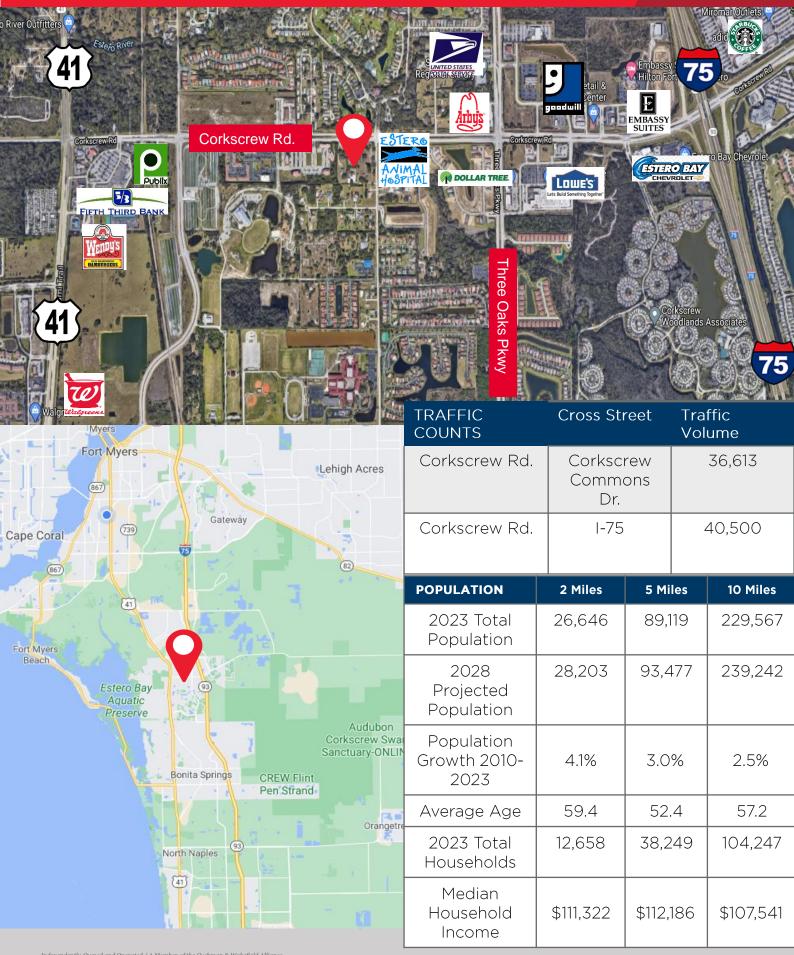

## **Property Highlights**

- Two (2) Parcels of Land with approximately 173' of frontage on Corkscrew Rd.
- Close proximity to SWFL airport, Hertz Arena, and many retailers
- Ideally centered between Ft. Myers and Naples
- The Urban Commercial Use is flexible and allows for a variety of uses
- Growing population and traffic counts

## 9490-9500 Corkscrew Rd. Estero, FL 33928