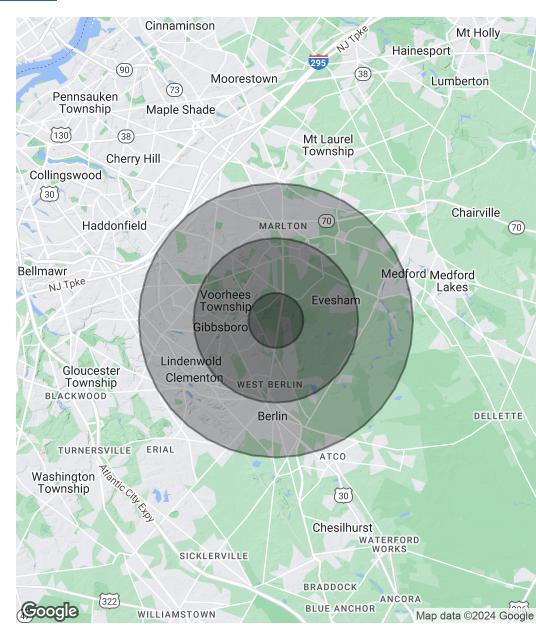

## **DEMOGRAPHICS MAP & REPORT**

| Population           | 1 Mile | 3 Miles | 5 Miles |
|----------------------|--------|---------|---------|
| Total Population     | 5,204  | 48,316  | 150,355 |
| Average Age          | 41.7   | 41.8    | 40.2    |
| Average Age (Male)   | 42.1   | 40.6    | 38.9    |
| Average Age (Female) | 40.1   | 42.6    | 41.4    |

| Households & Income | 1 Mile    | 3 Miles   | 5 Miles   |
|---------------------|-----------|-----------|-----------|
| Total Households    | 1,651     | 16,906    | 55,652    |
| # of Persons per HH | 3.2       | 2.9       | 2.7       |
| Average HH Income   | \$189,285 | \$119,201 | \$103,880 |
| Average House Value | \$495,029 | \$417,364 | \$358,056 |