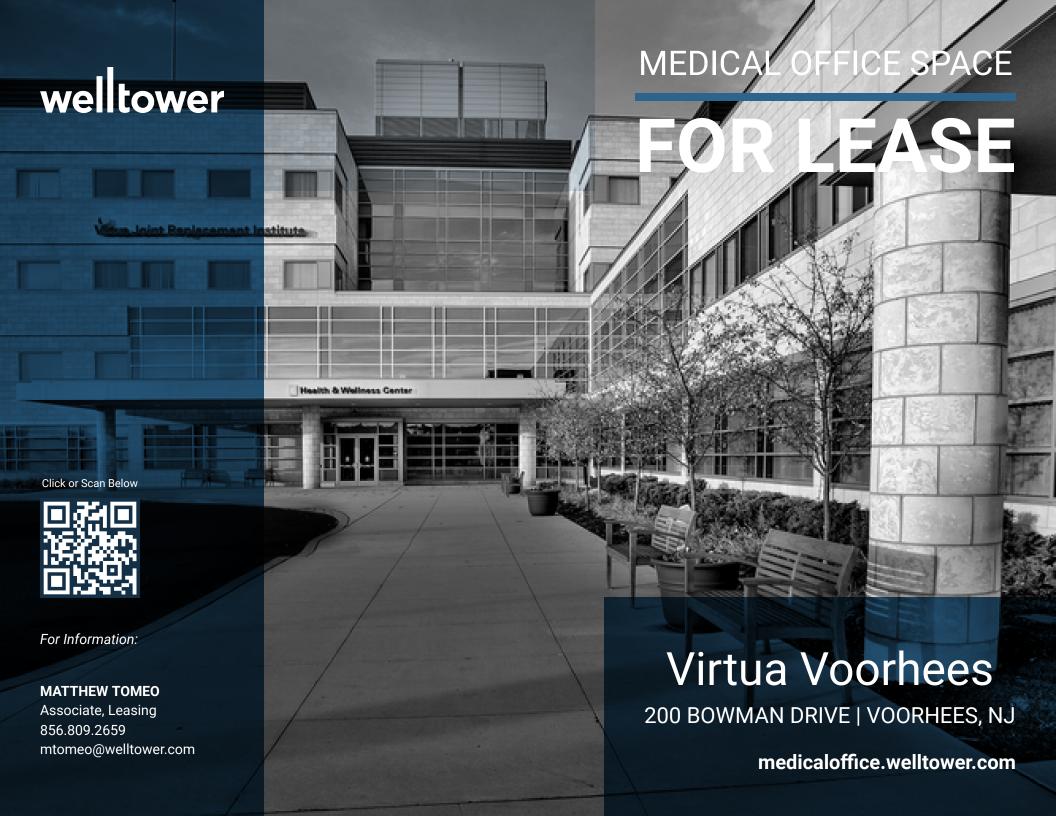

## **Location Description**

Located on the campus of Virtua Voorhees Regional Medical Center in Voorhees, NJ with convenient access from Highway 73.

### **Property Highlights**

- Directly connected to Virtua Voorhees Regional Medical Center.
- Current on-site services include: cancer center, surgery center, imaging center, total joint replacement, and multiple physician specialities with consistent referral patterns.
- On-site property management
- Competitive lease rates and terms.