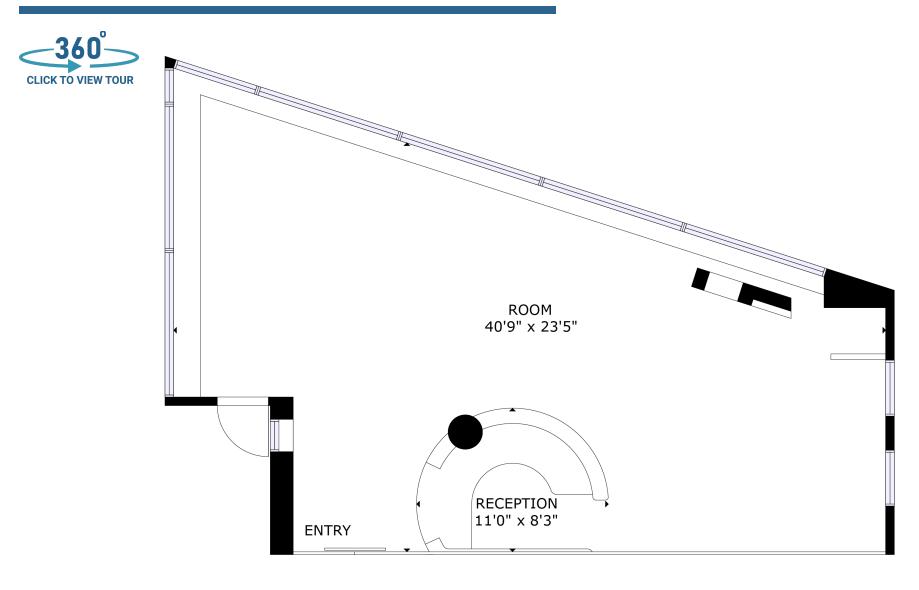

## **EXECUTIVE SUMMARY**









## **Location Description**

Located on the campus of Virtua Voorhees Regional Medical Center in Voorhees, NJ with convenient access from Highway 73.

### **Property Highlights**

- Directly connected to Virtua Voorhees Regional Medical Center.
- Current on-site services include: cancer center, surgery center, imaging center, total joint replacement, and multiple physician specialities with consistent referral patterns.
- On-site property management
- Competitive lease rates and terms.



MATTHEW TOMEO Associate, Leasing 856.809.2659 mtomeo@welltower.com

## **FLOOR PLANS**





D155

1,007 RSF

#### **MATTHEW TOMEO**

Associate, Leasing 856.809.2659 mtomeo@welltower.com



# **FLOOR PLANS**







D279

1,876 RSF

#### **MATTHEW TOMEO**

Associate, Leasing 856.809.2659 mtomeo@welltower.com



## **FLOOR PLANS**

# welltower



D289 | 1,948 RSF

Conceptual Space Plan

#### **MATTHEW TOMEO**

Associate, Leasing 856.809.2659 mtomeo@welltower.com



## **DEMOGRAPHICS MAP & REPORT**



| Population           | 1 Mile | 3 Miles | 5 Miles |
|----------------------|--------|---------|---------|
| Total Population     | 5,204  | 48,316  | 150,355 |
| Average Age          | 41.7   | 41.8    | 40.2    |
| Average Age (Male)   | 42.1   | 40.6    | 38.9    |
| Average Age (Female) | 40.1   | 42.6    | 41.4    |

| Households & Income | 1 Mile    | 3 Miles   | 5 Miles   |
|-