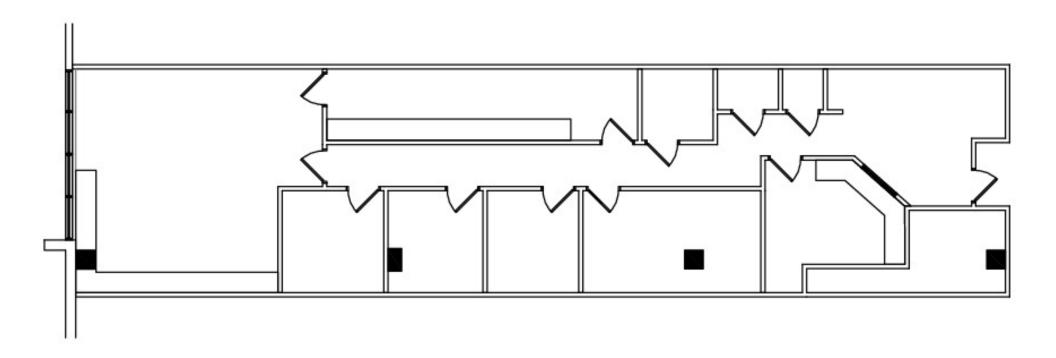

## **EXECUTIVE SUMMARY**









## **Location Description**

Located on the campus of Virtua Voorhees Regional Medical Center in Voorhees, NJ with convenient access from Highway 73.

### **Property Highlights**

- Directly connected to Virtua Voorhees Regional Medical Center.
- Current on-site services include: cancer center, surgery center, imaging center, total joint replacement, and multiple physician specialities with consistent referral patterns.
- On-site property management
- Competitive lease rates and terms.



MATTHEW TOMEO Associate, Leasing 856.809.2659 mtomeo@welltower.com

## **FLOOR PLANS**





D155

1,007 RSF

#### **MATTHEW TOMEO**

Associate, Leasing 856.809.2659 mtomeo@welltower.com



# **FLOOR PLANS**







D279

1,876 RSF

#### **MATTHEW TOMEO**

Associate, Leasing 856.809.2659 mtomeo@welltower.com



## **FLOOR PLANS**

# welltower



D289 | 1,948 RSF

Conceptual Space Plan

#### **MATTHEW TOMEO**

Associate, Leasing 856.809.2659 mtomeo@welltower.com



## **DEMOGRAPHICS MAP & REPORT**



| Population           | 1 Mile | 3 Miles | 5 Miles |
|----------------------|--------|---------|---------|
| Total Population     | 5,204  | 48,316  | 150,355 |
| Average Age          | 41.7   | 41.8    | 40.2    |
| Average Age (Male)   | 42.1   | 40.6    | 38.9    |
| Average Age (Female) | 40.1   | 42.6    | 41.4    |

| Households & Income | 1 Mile    | 3 Miles   | 5 Miles   |
|---------------------|-----------|-----------|-----------|
| Total Households    | 1,651     | 16,906    | 55,652    |
| #