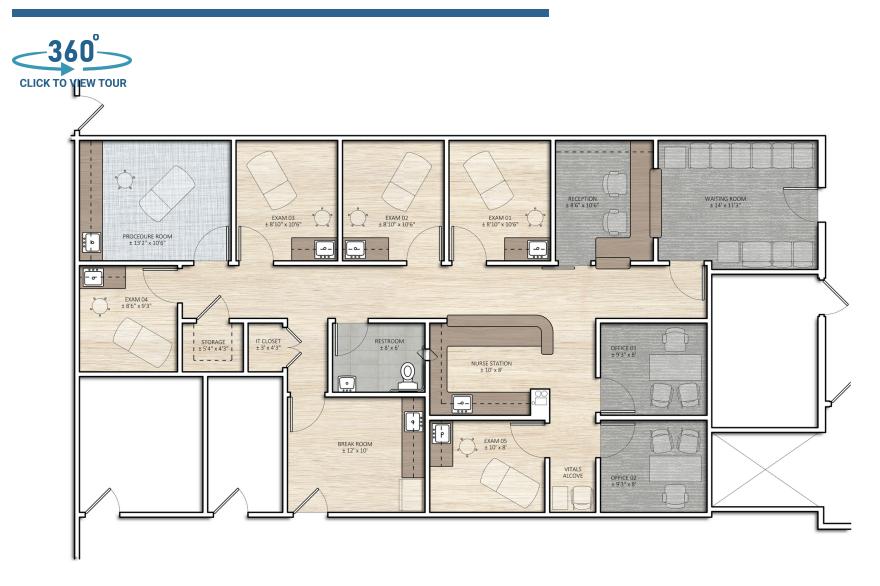

n the campus of Virtua Voorhees Regional Medical Center in Voorhees, NJ with convenient access from Highway 73.

### **Property Highlights**

- Directly connected to Virtua Voorhees Regional Medical Center.
- Current on-site services include: cancer center, surgery center, imaging center, total joint replacement, and multiple physician specialities with consistent referral patterns.
- On-site property management
- Competitive lease rates and terms.



MATTHEW TOMEO Associate, Leasing 856.809.2659 mtomeo@welltower.com

## **FLOOR PLANS**





D155

1,007 RSF

#### **MATTHEW TOMEO**

Associate, Leasing 856.809.2659 mtomeo@welltower.com



# **FLOOR PLANS**







D279

1,876 RSF

#### **MATTHEW TOMEO**

Associate, Leasing 856.809.2659 mtomeo@welltower.com



## **FLOOR PLANS**

# welltower



D289 | 1,948 RSF

Conceptual Space Plan

#### **MATTHEW TOMEO**

Associate, Leasing 856.809.2659 mtomeo@welltower.com



## **DEMOGRAPHICS MAP & REPORT**



| Population           | 1 Mile | 3 Miles | 5 Miles |
|----------------------|--------|---------|---------|
| Total Population     | 5,204  | 48,316  | 150,355 |
| Average Age          | 41.7   | 41.8    | 40.2    |
| Average Age (Male)   | 42.1   | 40.6    | 38.9    |
| Average Age (Female) | 40.1   | 42.6    | 41.4    |

| Households & Income | 1 Mile    | 3 Miles   | 5 Miles   |
|---------------------|-----------|-----------|-----------|
| Total Households    | 1,651     | 16,906    | 55,652    |
| # of Persons per HH | 3.2       | 2.9       | 2.7       |
| Average HH Income   | \$189,285 | \$119,201 | \$103,880 |
| Average House