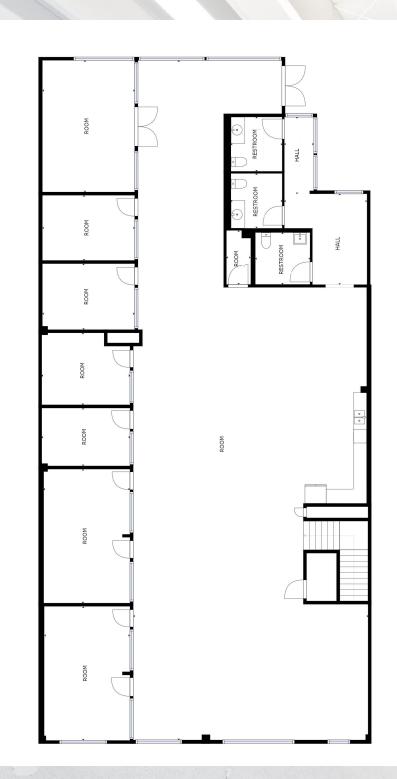

#### 6 Private Offices, 1 Conference Room, 4 Private Bathrooms, and Kitchen

GROUND FLOOR

## Suite 2029 (1st floor) : 3,412 SF