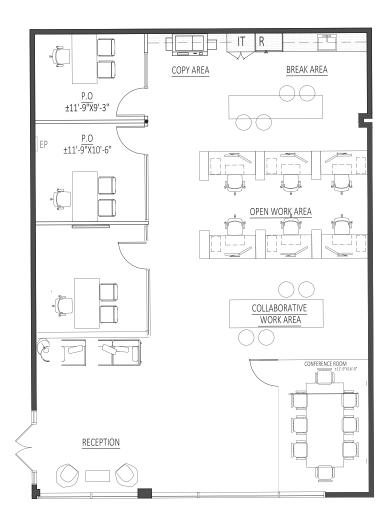

#### 6 Private Offices, 1 Conference Room, 4 Private Bathrooms, and Kitchen

GROUND FLOOR

#### Suite 2025 (1st floor) : 2,750 SF

#### Suite 2027 (2nd floor) : 2,450 SF

## Suite 2029 (1st floor) : 3,412 SF

### Suite 2040 (2nd floor) : 5,200SF

## Suite 2042 (1st floor) : 5,195 SF