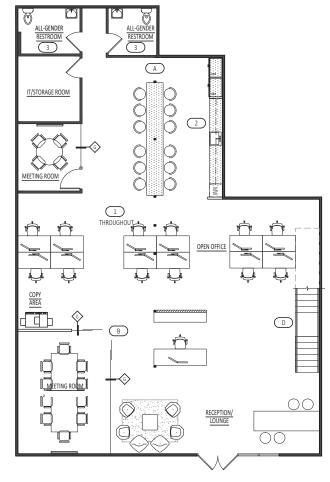

#### 6 Private Offices, 1 Conference Room, 4 Private Bathrooms, and Kitchen

GROUND FLOOR