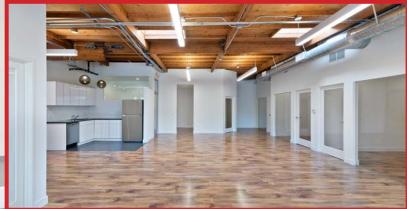

#### Suite 2015 (1st floor + Mezzanine) / ± 5,150 SF **PREMISES** Suite 2025 (1st floor) ± 2,750 SF Suite 2027 (2nd floor) ± 2,450 SF Suite 2029 (1st floor) ± 3,412 SF ± 2,238 SF Suite 2040 (1st floor) Suite 2040 (2nd floor) $\pm 5,200$ SF Suite 2042 (1st floor) ± 5,195 SF Suite 11858 (2nd floor) ± 5,075 SF \$3.85 MG **RENT** Negotiable **TERM** 2/1,000 Available on-site at \$175/space **PARKING** (More parking offered across the street at Westside Towers) - High end creative office suites in West LA **FEATURES** - Great natural light - Ideal Westside location - Easy Access to Major Freeways - 3 blocks from Expo Bundy metro station - Each suite offers private bathrooms and kitchen - 24/7 Tenant controlled HVAC - Dedicated IT/Data room in each suite - Rockreation rock climbing gym on site - Ability to upsize/downsize - On-site Management CONTACT Aleks Trifunovic, SIOR Tibor Lody, SIOR Tommy Isola 310.899.2720 310.899.2709 310.899.2721 atrifunovic@leewestla.com tlody@leewestla.com tisola@leewestla.com