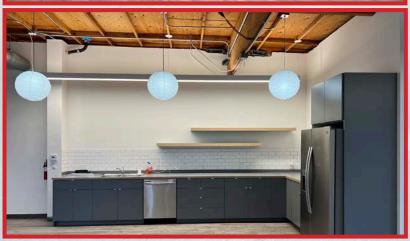

#### Suite 2015 (1st floor + Mezzanine) / ± 5,150 SF **PREMISES** Suite 2025 (1st floor) ± 2,750 SF Suite 2027 (2nd floor) ± 2,450 SF Suite 2029 (1st floor) ± 3,412 SF ± 2,238 SF Suite 2040 (1st floor) Suite 2040 (2nd floor) $\pm 5,200$ SF Suite 2042 (1st floor) ± 5,195 SF Suite 11858 (2nd floor) ± 5,075 SF \$3.85 MG **RENT** Negotiable **TERM** 2/1,000 Available on-site at \$175/space **PARKING** (More parking offered across the street at Westside Towers) - High end creative office suites in West LA **FEATURES** - Great natural light - Ideal Westside location - Easy Access to Major Freeways - 3 blocks from Expo Bundy metro station - Each suite offers private bathrooms and kitchen - 24/7 Tenant controlled HVAC - Dedicated IT/Data room in each suite - Rockreation rock climbing gym on site - Ability to upsize/downsize - On-site Management CONTACT Aleks Trifunovic, SIOR Tibor Lody, SIOR Tommy Isola 310.899.2720 310.899.2709 310.899.2721 atrifunovic@leewestla.com tlody@leewestla.com tisola@leewestla.com