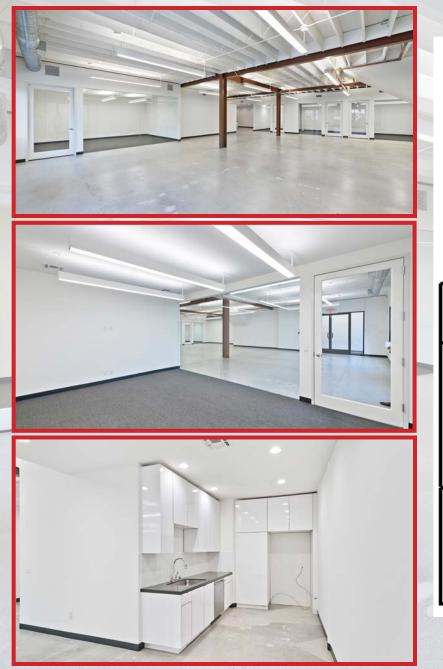

#### Suite 2015 (1st floor + Mezzanine) / ± 5,150 SF **PREMISES** Suite 2025 (1st floor) ± 2,750 SF Suite 2027 (2nd floor) ± 2,450 SF Suite 2029 (1st floor) ± 3,412 SF ± 2,238 SF Suite 2040 (1st floor) Suite 2040 (2nd floor) $\pm 5,200$ SF Suite 2042 (1st floor) ± 5,195 SF Suite 11858 (2nd floor) ± 5,075 SF \$3.85 MG **RENT** Negotiable **TERM** 2/1,000 Available on-site at \$175/space **PARKING** (More parking offered across the street at Westside Towers) - High end creative office suites in West LA **FEATURES** - Great natural light - Ideal Westside location - Easy Access to Major Freeways - 3 blocks from Expo Bundy metro station - Each suite offers private bathrooms and kitchen - 24/7 Tenant controlled HVAC - Dedicated IT/Data room in each suite - Rockreation rock climbing gym on site - Ability to upsize/downsize - On-site Management CONTACT Aleks Trifunovic, SIOR Tibor Lody, SIOR Tommy Isola 310.899.2720 310.899.2709 310.899.2721 atrifunovic@leewestla.com tlody@leewestla.com tisola@leewestla.com