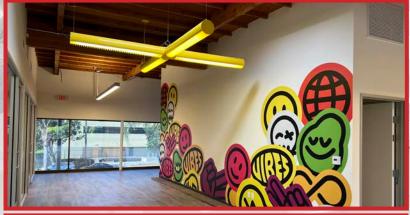

#### Suite 2015 (1st floor + Mezzanine) / ± 5,150 SF **PREMISES** Suite 2025 (1st floor) ± 2,750 SF Suite 2027 (2nd floor) ± 2,450 SF Suite 2029 (1st floor) ± 3,412 SF ± 2,238 SF Suite 2040 (1st floor) Suite 2040 (2nd floor) $\pm 5,200$ SF Suite 2042 (1st floor) ± 5,195 SF Suite 11858 (2nd floor) ± 5,075 SF \$3.85 MG **RENT** Negotiable **TERM** 2/1,000 Available on-site at \$175/space **PARKING** (More parking offered across the street at Westside Towers) - High end creative office suites in West LA **FEATURES** - Great natural light - Ideal Westside location - Easy Access to Major Freeways - 3 blocks from Expo Bundy metro station - Each suite offers private bathrooms and kitchen - 24/7 Tenant controlled HVAC - Dedicated IT/Data room in each suite - Rockreation rock climbing gym on site - Ability to upsize/downsize - On-site Management CONTACT Aleks Trifunovic, SIOR Tibor Lody, SIOR Tommy Isola 310.899.2720 310.899.2709 310.899.2721 atrifunovic@leewestla.com tlody@leewestla.com tisola@leewestla.com