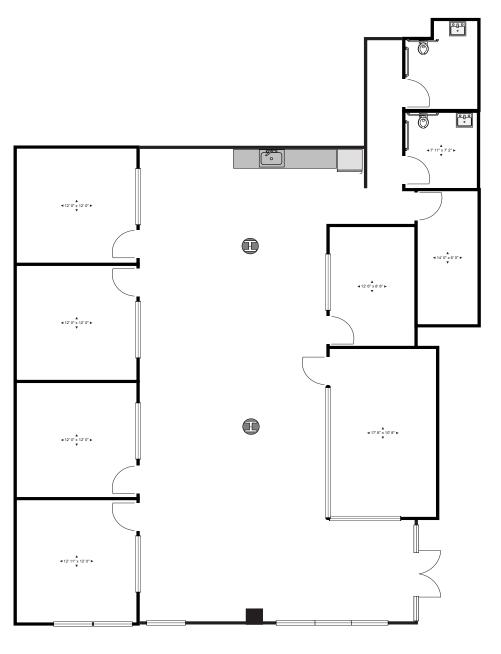

#### 6 Private Offices, 1 Conference Room, 4 Private Bathrooms, and Kitchen

GROUND FLOOR

## Suite 2029 (1st floor) : 3,412 SF