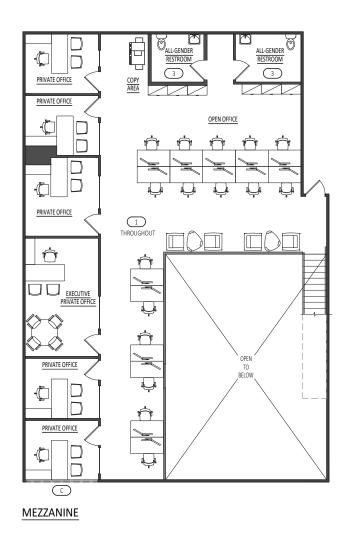

#### 6 Private Offices, 1 Conference Room, 4 Private Bathrooms, and Kitchen

GROUND FLOOR