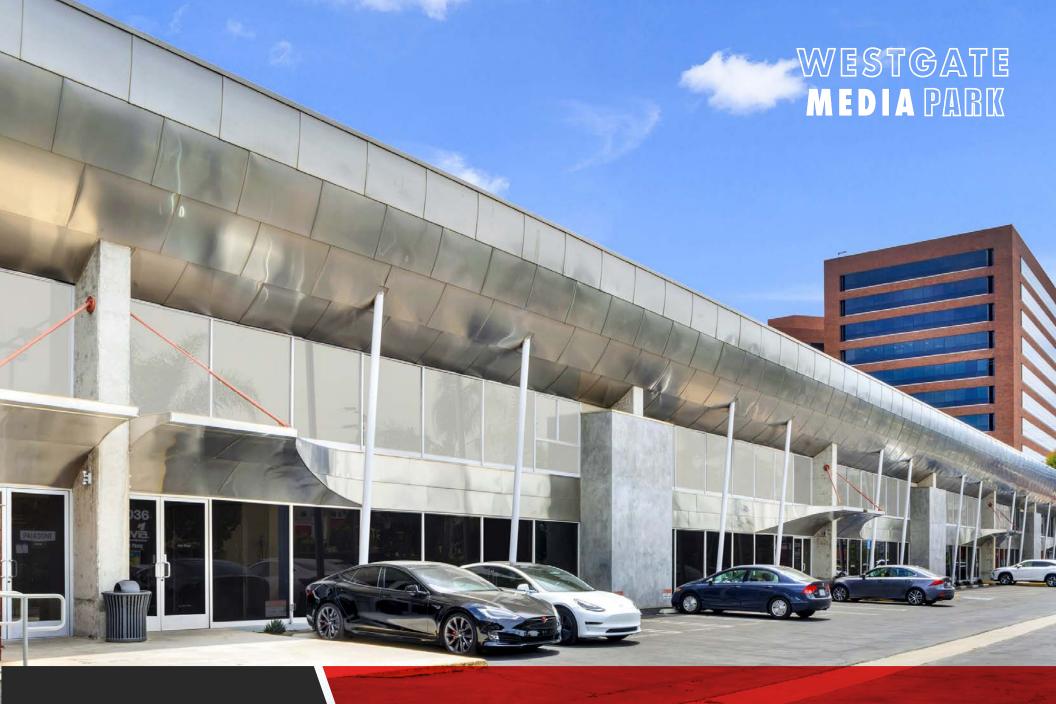

Westgate Media Park 2036-2048 Armacost Ave



#### Suite 2015 (1st floor + Mezzanine) / ± 5,150 SF **PREMISES** Suite 2025 (1st floor) ± 2,750 SF Suite 2027 (2nd floor) ± 2,450 SF Suite 2029 (1st floor) ± 3,412 SF ± 2,238 SF Suite 2040 (1st floor) Suite 2040 (2nd floor) $\pm 5,200$ SF Suite 2042 (1st floor) ± 5,195 SF Suite 11858 (2nd floor) ± 5,075 SF \$3.85 MG **RENT** Negotiable **TERM** 2/1,000 Available on-site at \$175/space **PARKING** (More parking offered across the street at Westside Towers) - High end creative office suites in West LA **FEATURES** - Great natural light - Ideal Westside location - Easy Access to Major Freeways - 3 blocks from Expo Bundy metro station - Each suite offers private bathrooms and kitchen - 24/7 Tenant controlled HVAC - Dedicated IT/Data room in ea