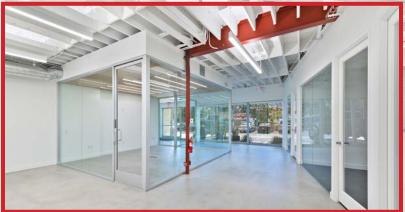

#### Suite 2015 (1st floor + Mezzanine) / ± 5,150 SF **PREMISES** Suite 2025 (1st floor) ± 2,750 SF Suite 2027 (2nd floor) ± 2,450 SF Suite 2029 (1st floor) ± 3,412 SF ± 2,238 SF Suite 2040 (1st floor) Suite 2040 (2nd floor) $\pm 5,200$ SF Suite 2042 (1st floor) ± 5,195 SF Suite 11858 (2nd floor) ± 5,075 SF \$3.85 MG **RENT** Negotiable **TERM** 2/1,000 Available on-site at \$175/space **PARKING** (More parking offered across the street at Westside Towers) - High end creative office suites in West LA **FEATURES** - Great natural light - Ideal Westside location - Easy Access to Major Freeways - 3 blocks from Expo Bundy metro station - Each suite offers private bathrooms and kitchen - 24/7 Tenant controlled HVAC - Dedicated IT/Data room in each suite - Rockreation rock climbing gym on site - Ability to upsize/downsize - On-site Management CONTACT Aleks Trifunovic, SIOR Tibor Lody, SIOR Tommy Isola 310.899.2720 310.899.2709 310.899.2721 atrifunovic@leewestla.com tlody@leewestla.com tisola@leewestla.com