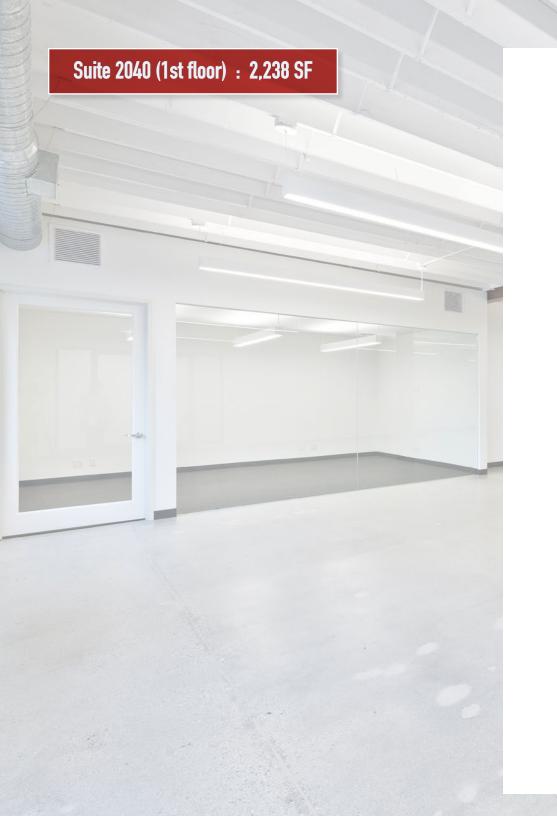

#### Suite 2015 (1st floor + Mezzanine) / ± 5,150 SF **PREMISES** Suite 2025 (1st floor) ± 2,750 SF Suite 2027 (2nd floor) ± 2,450 SF Suite 2029 (1st floor) ± 3,412 SF ± 2,238 SF Suite 2040 (1st floor) Suite 2040 (2nd floor) $\pm 5,200$ SF Suite 2042 (1st floor) ± 5,195 SF Suite 11858 (2nd floor) ± 5,075 SF \$3.85 MG **RENT** Negotiable **TERM** 2/1,000 Available on-site at \$175/space **PARKING** (More parking offered across the street at Westside Towers) - High end creative office suites in West LA **FEATURES** - Great natural light - Ideal Westside location - Easy Access to Major Freeways - 3 blocks from Expo Bundy metro station - Each suite offers private bathrooms and kitchen - 24/7 Tenant controlled HVAC - Dedicated IT/Data room in each suite - Rockreation rock climbing gym on site - Ability to upsize/downsize - On-site Management CONTACT Aleks Trifunovic, SIOR Tibor Lody, SIOR Tommy Isola 310.899.2720 310.899.2709 310.899.2721 atrifunovic@leewestla.com tlody@leewestla.com tisola@leewestla.com