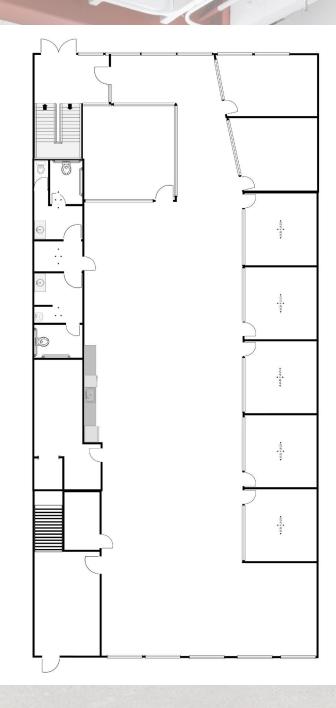

#### Suite 2015 (1st floor + Mezzanine) / ± 5,150 SF **PREMISES** Suite 2025 (1st floor) ± 2,750 SF Suite 2027 (2nd floor) ± 2,450 SF Suite 2029 (1st floor) ± 3,412 SF ± 2,238 SF Suite 2040 (1st floor) Suite 2040 (2nd floor) $\pm 5,200$ SF Suite 2042 (1st floor) ± 5,195 SF Suite 11858 (2nd floor) ± 5,075 SF \$3.85 MG **RENT** Negotiable **TERM** 2/1,000 Available on-site at \$175/space **PARKING** (More parking offered across the street at Westside Towers) - High end creative office suites in West LA **FEATURES** - Great natural light - Ideal Westside location - Easy Access to Major Freeways - 3 blocks from Expo Bundy metro station - Each suite offers private bathrooms and kitchen - 24/7 Tenant controlled HVAC - Dedicated IT/Data room in each suite - Rockreation rock climbing gym on site - Ability to upsize/downsize - On-site Management CONTACT Aleks Trifunovic, SIOR Tibor Lody, SIOR Tommy Isola 310.899.2720 310.899.2709 310.899.2721 atrifunovic@leewestla.com tlody@leewestla.com tisola@leewestla.com