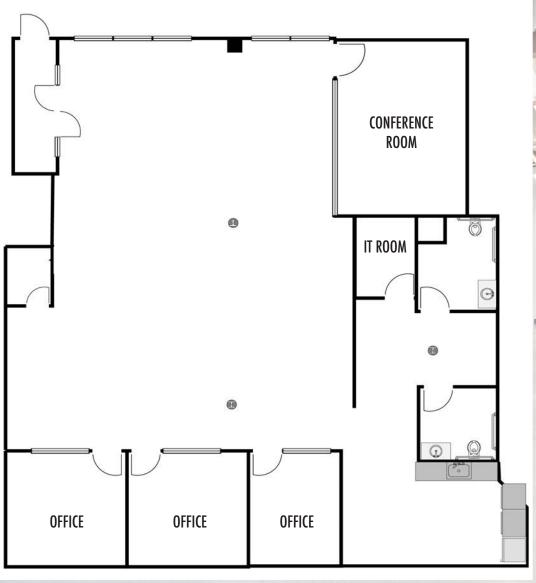

#### 6 Private Offices, 1 Conference Room, 4 Private Bathrooms, and Kitchen

GROUND FLOOR