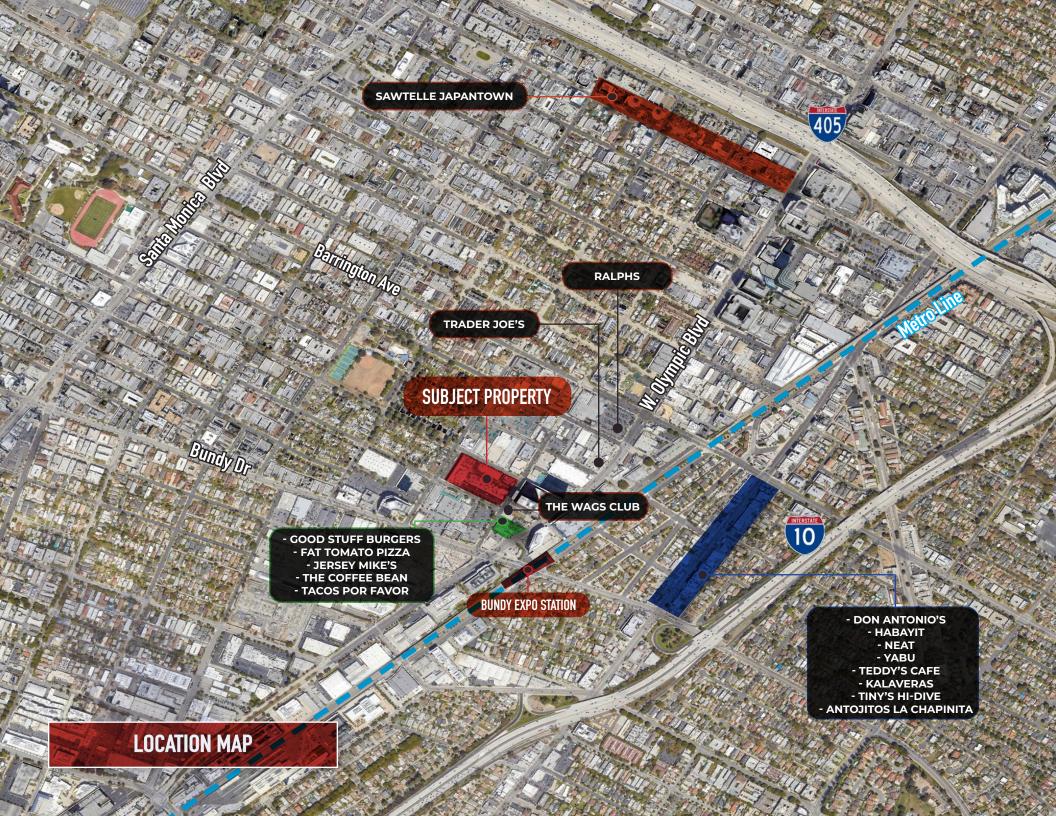

#### Suite 2015 (1st floor + Mezzanine) / ± 5,150 SF **PREMISES** Suite 2025 (1st floor) ± 2,750 SF Suite 2027 (2nd floor) ± 2,450 SF Suite 2029 (1st floor) ± 3,412 SF ± 2,238 SF Suite 2040 (1st floor) Suite 2040 (2nd floor) $\pm 5,200$ SF Suite 2042 (1st floor) ± 5,195 SF Suite 11858 (2nd floor) ± 5,075 SF \$3.85 MG **RENT** Negotiable **TERM** 2/1,000 Available on-site at \$175/space **PARKING** (More parking offered across the street at Westside Towers) - High end creative office suites in West LA **FEATURES** - Great natural light - Ideal Westside location - Easy Access to Major Freeways - 3 blocks from Expo Bundy metro station - Each suite offers private bathrooms and kitchen - 24/7 Tenant controlled HVAC - Dedicated IT/Data room in each suite - Rockreation rock climbing gym on site - Ability to upsize/downsize - On-site Management CONTACT Aleks Trifunovic, SIOR Tibor Lody, SIOR Tommy Isola 310.899.2720 310.899.2709 310.899.2721 atrifunovic@leewestla.com tlody@leewestla.com tisola@leewestla.com