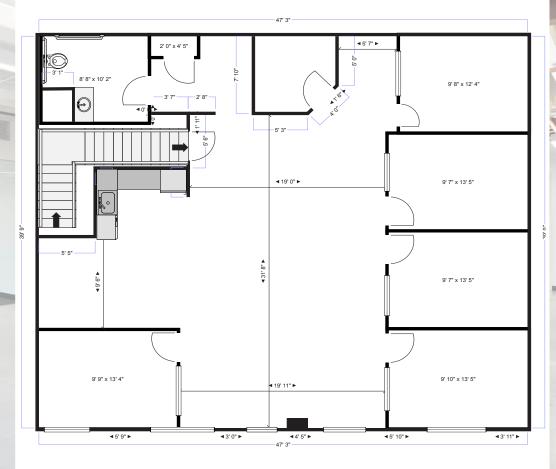

#### 6 Private Offices, 1 Conference Room, 4 Private Bathrooms, and Kitchen

GROUND FLOOR

## Suite 2029 (1st floor) : 3,412 SF