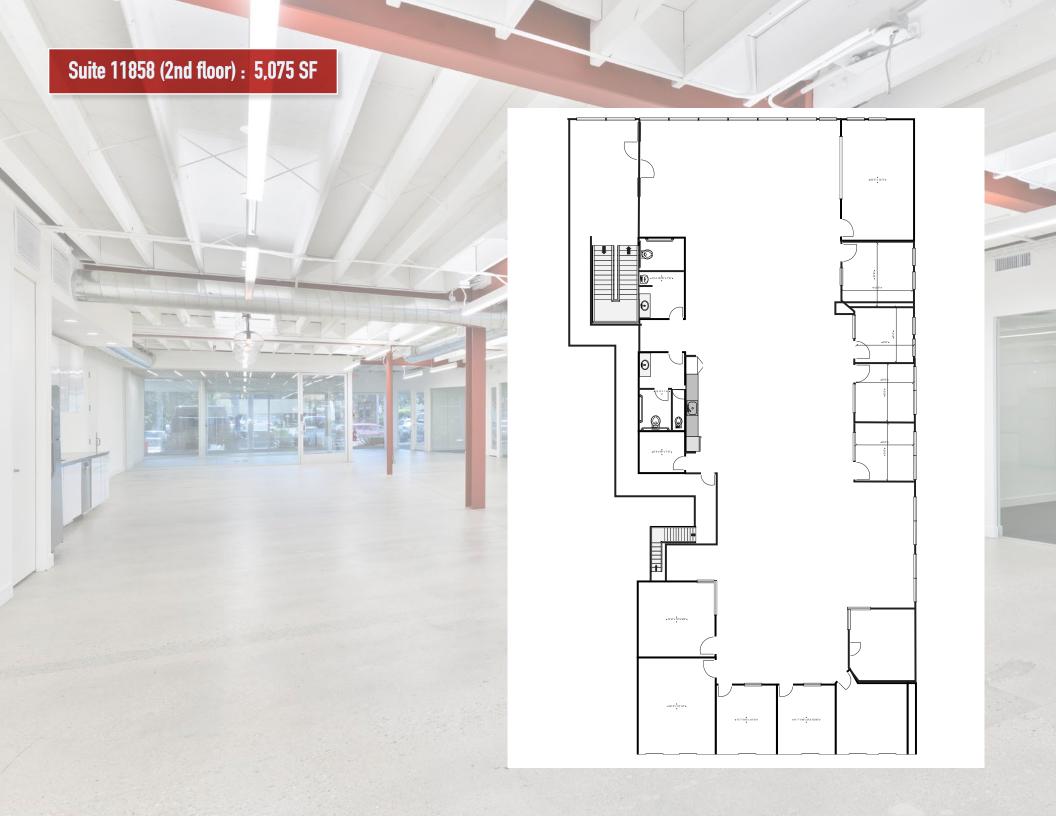

#### Suite 2015 (1st floor + Mezzanine) / ± 5,150 SF **PREMISES** Suite 2025 (1st floor) ± 2,750 SF Suite 2027 (2nd floor) ± 2,450 SF Suite 2029 (1st floor) ± 3,412 SF ± 2,238 SF Suite 2040 (1st floor) Suite 2040 (2nd floor) $\pm 5,200$ SF Suite 2042 (1st floor) ± 5,195 SF Suite 11858 (2nd floor) ± 5,075 SF \$3.85 MG **RENT** Negotiable **TERM** 2/1,000 Available on-site at \$175/space **PARKING** (More parking offered across the street at Westside Towers) - High end creative office suites in West LA **FEATURES** - Great natural light - Ideal Westside location - Easy Access to Major Freeways - 3 blocks from Expo Bundy metro station - Each suite offers private bathrooms and kitchen - 24/7 Tenant controlled HVAC - Dedicated IT/Data room in each suite - Rockreation rock climbing gym on site - Ability to upsize/downsize - On-site Management CONTACT Aleks Trifunovic, SIOR Tibor Lody, SIOR Tommy Isola 310.899.2720 310.899.2709 310.899.2721 atrifunovic@leewestla.com tlody@leewestla.com tisola@leewestla.com