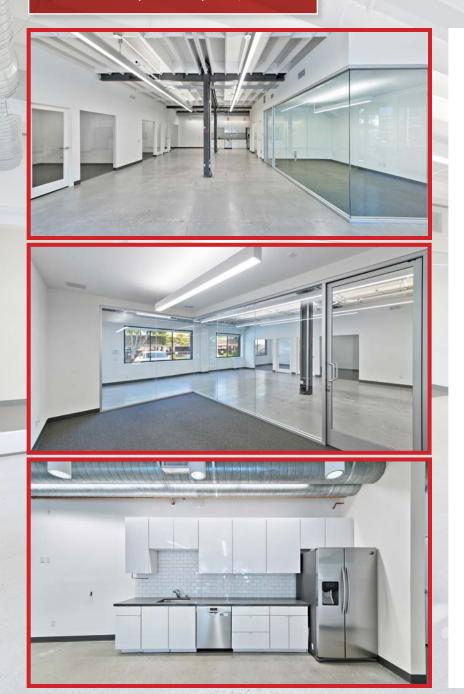

wers) - High end creative office suites in West LA **FEATURES** - Great natural light - Ideal Westside location - Easy Access to Major Freeways - 3 blocks from Expo Bundy metro station - Each suite offers private bathrooms and kitchen - 24/7 Tenant controlled HVAC - Dedicated IT/Data room in each suite - Rockreation rock climbing gym on site - Ability to upsize/downsize - On-site Management CONTACT Aleks Trifunovic, SIOR Tibor Lody, SIOR Tommy Isola 310.899.2720 310.899.2709 310.899.2721 atrifunovic@leewestla.com tlody@leewestla.com tisola@leewestla.com

BKR DRE 01363109

AGT DRE 01261129

AGT DRE 01974024



Westgate Media Park 2036-2048 Armacost Ave





#### 6 Private Offices, 1 Conference Room, 4 Private Bathrooms, and Kitchen





GROUND FLOOR

#### Suite 2025 (1st floor) : 2,750 SF





#### Suite 2027 (2nd floor) : 2,450 SF









## Suite 2029 (1st floor) : 3,412 SF









### Suite 2040 (2nd floor) : 5,200SF









## Suite 2042 (1st floor) : 5,195 SF











# WESTGATE MEDIA PARK Aleks Trifunovic, SIOR Tibor Lody, SIOR Tommy Isola Principal President Principal 310.899.2709 310.899.2720 310.899.2721 tisola@leewestla.com atrifunovic@leewestla.com tlody@leewestla.com AGT DRE 01261129 BKR DRE 01363109 AGT DRE 01974024 **Keith Fielding Adam Levine** Associate



Keith Fielding
Principal
310.899.2719
kfielding@leewestla.com
AGT DRE 01729915



Adam Levine
Associate
310.899.2703
alevine@leewestla.com
AGT DRE 02104830