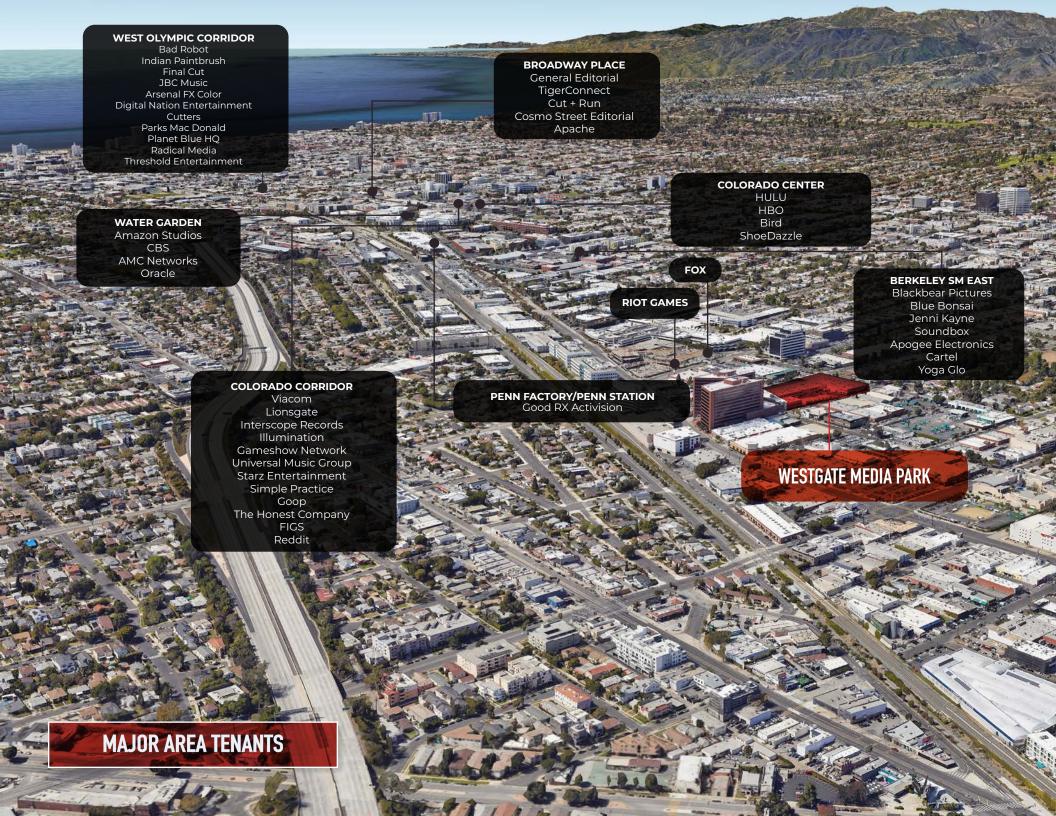

MG **RENT** Negotiable **TERM** 2/1,000 Available on-site at \$175/space **PARKING** (More parking offered across the street at Westside Towers) - High end creative office suites in West LA **FEATURES** - Great natural light - Ideal Westside location - Easy Access to Major Freeways - 3 blocks from Expo Bundy metro station - Each suite offers private bathrooms and kitchen - 24/7 Tenant controlled HVAC - Dedicated IT/Data room in each suite - Rockreation rock climbing gym on site - Ability to upsize/downsize - On-site Management CONTACT Aleks Trifunovic, SIOR Tibor Lody, SIOR Tommy Isola 310.899.2720 310.899.2709 310.899.2721 atrifunovic@leewestla.com tlody@leewestla.com tisola@leewestla.com

BKR DRE 01363109

AGT DRE 01261129

AGT DRE 01974024



Westgate Media Park 2036-2048 Armacost Ave





#### 6 Private Offices, 1 Conference Room, 4 Private Bathrooms, and Kitchen





GROUND FLOOR

#### Suite 2025 (1st floor) : 2,750 SF





#### Suite 2027 (2nd floor) : 2,450 SF









## Suite 2029 (1st floor) : 3,412 SF









### Suite 2040 (2nd floor) : 5,200SF









## Suite 2042 (1st floor) : 5,195 SF











# WESTGATE MEDIA PARK Aleks Trifunovic, SIOR Tibor Lody, SIOR Tommy Isola Principal President Principal 310.899.2709 310.899.2720 310.899.2721 tisola@leewestla.com atrifunovic@leewestla.com tlody@leewestla.com AGT DRE 01261129 BKR DRE 01363109 AGT DRE 01974024 **Keith Fielding Adam Levine** Associate



Keith Fielding
Principal
310.899.2719
kfielding@leewestla.com
AGT DRE 01729915



Adam Levine
Associate
310.899.2703
alevine@leewestla.com
AGT DRE 02104830