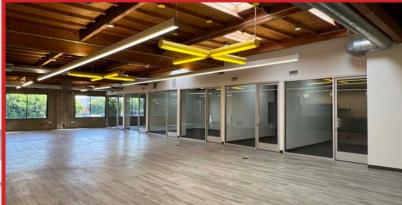

#### Suite 2015 (1st floor + Mezzanine) / ± 5,150 SF **PREMISES** Suite 2025 (1st floor) ± 2,750 SF Suite 2027 (2nd floor) ± 2,450 SF Suite 2029 (1st floor) ± 3,412 SF ± 2,238 SF Suite 2040 (1st floor) Suite 2040 (2nd floor) $\pm 5,200$ SF Suite 2042 (1st floor) ± 5,195 SF Suite 11858 (2nd floor) ± 5,075 SF \$3.85 MG **RENT** Negotiable **TERM** 2/1,000 Available on-site at \$175/space **PARKING** (More parking offered across the street at Westside Towers) - High end creative office suites in West LA **FEATURES** - Great natural light - Ideal Westside location - Easy Access to Major Freeways - 3 blocks from Expo Bundy metro station - Each suite offers private bathrooms and kitchen - 24/7 Tenant controlled HVAC - Dedicated IT/Data room in each suite - Rockreation rock climbing gym on site - Ability to upsize/downsize - On-site Management CONTACT Aleks Trifunovic, SIOR Tibor Lody, SIOR Tommy Isola 310.899.2720 310.899.2709 310.899.2721 atrifunovic@leewestla.com tlody@leewestla.com tisola@leewestla.com