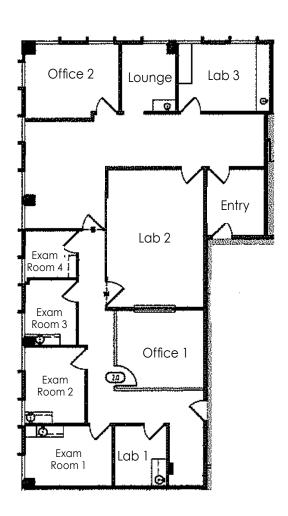

#### Suite 412

±1,610 RSF

- Four (4) offices
- Five (5) exam rooms
- Lab
- Storage

Los Angeles, CA 90025

Suites 407, 408, 410, & 412 ±4,987 Contiguous RSF

Los Angeles, CA 90025

Suite 516

±1,036 RSF