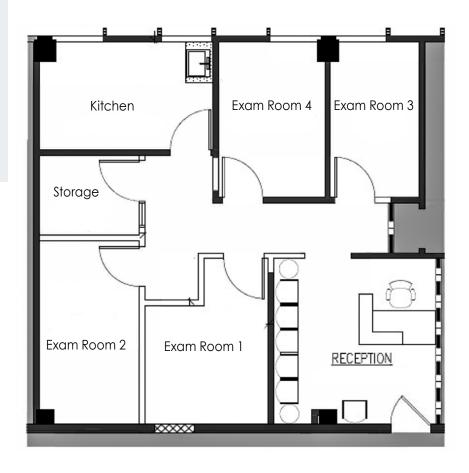

Los Angeles, CA 90025

Suite 222

±1,196 RSF

- Move-in ready suite
- Reception
- Kitchen
- One (1) consultation room/office
- Open area

Los Angeles, CA 90025

Suite 407

±901 RSF

- New spec suite now available
- Reception
- Three (3) exam rooms with sinks
- One (1) storage room
- Kitchen
- Storage/lab area