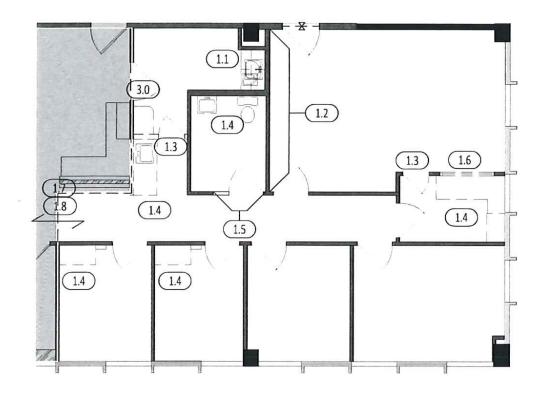

Los Angeles, CA 90025

FLOOR PLAN

Suite 408/410 ±2,520 RSF

- Two (2) offices
- Four (4) exam rooms
- Three (3) lab areas
- Lounge

Los Angeles, CA 90025