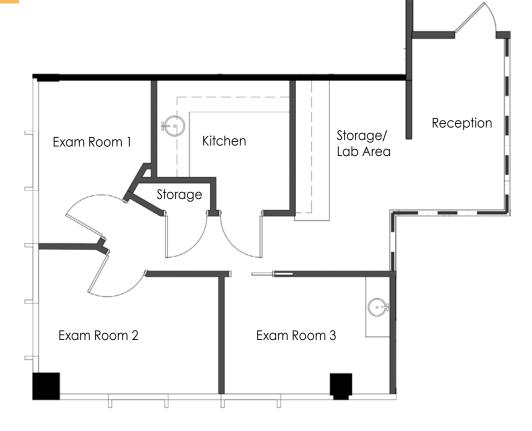

Los Angeles, CA 90025

Suite 222

±1,196 RSF

- Move-in ready suite
- Reception
- Kitchen
- One (1) consultation room/office
- Open area

Los Angeles, CA 90025

Suite 407

±901 RSF

- New spec suite now available
- Reception
- Three (3) exam rooms with sinks
- One (1) storage room
- Kitchen
- Storage/lab area