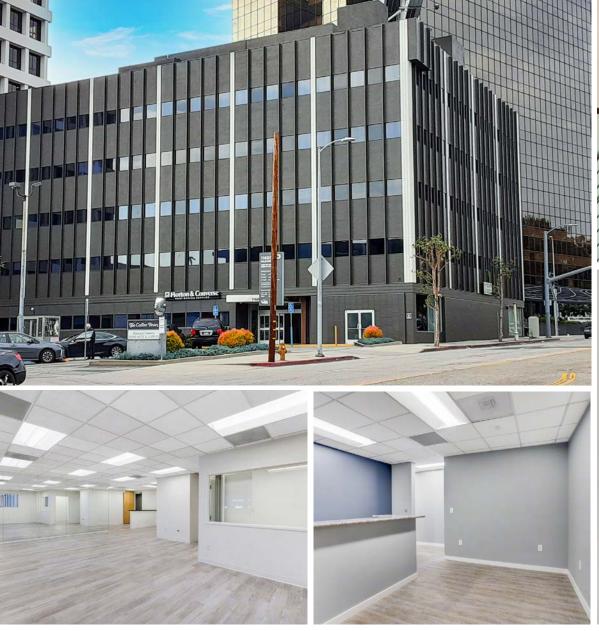

# West Los Angeles Class A **Medical Office Building for Lease**

- 5-story Class A Medical Office Building
- Premier, amenity-rich Brentwood location on Wilshire Boulevard
- Centrally located to all of the Westside, 405 Freeway, public transportation and the local hospitals
  - 0.6 miles to West LA VA Medical Center
  - 1.7 miles to Ronald Regan UCLA Medical Center
  - 2.3 miles to UCLA Santa Monica Medical Center
- Convenient surface and structure parking
- On-Site Pharmacy

Los Angeles, CA 90025

Los Angeles, CA 90025

Suite 114

±1,131 RSF (Retail)

Los Angeles, CA 90025

Suite 218

±1,091 RSF

- Second generation medical suite
- Reception/File area
- Two (2) exam rooms with sinks
- One (1) doctor's office