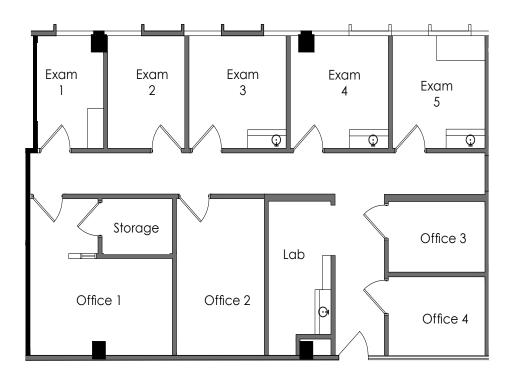

Los Angeles, CA 90025

FLOOR PLAN

Suite 408/410 ±2,520 RSF

- Two (2) offices
- Four (4) exam rooms
- Three (3) lab areas
- Lounge

Los Angeles, CA 90025