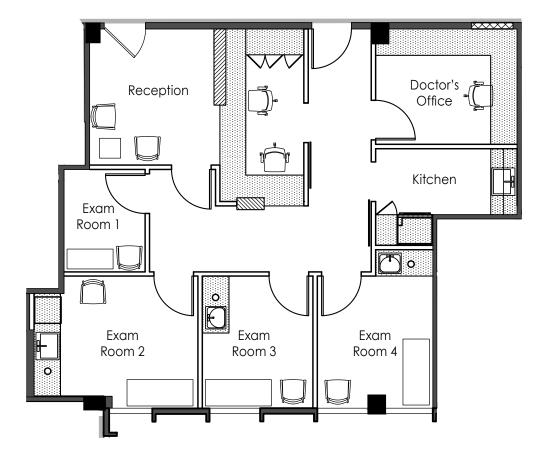

Los Angeles, CA 90025

Los Angeles, CA 90025

Suite 114

±1,131 RSF (Retail)

Los Angeles, CA 90025

Suite 218

±1,091 RSF

- Second generation medical suite
- Reception/File area
- Two (2) exam rooms with sinks
- One (1) doctor's office