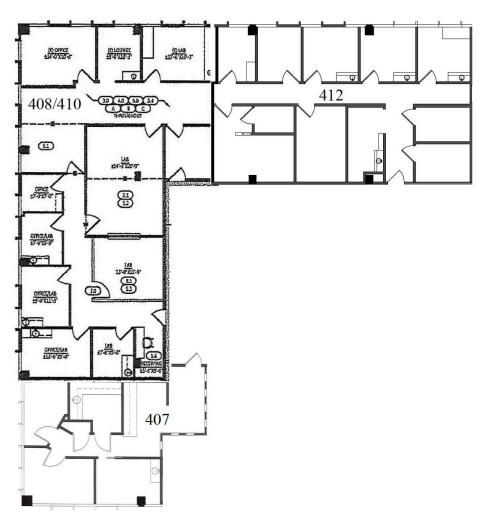

Los Angeles, CA 90025

FLOOR PLAN

Suite 408/410 ±2,520 RSF

- Two (2) offices
- Four (4) exam rooms
- Three (3) lab areas
- Lounge

Los Angeles, CA 90025

#### Suite 412

±1,610 RSF

- Four (4) offices
- Five (5) exam rooms
- Lab
- Storage

Los Angeles, CA 90025

Suites 407, 408, 410, & 412 ±4,987 Contiguous RSF

Los Angeles, CA 90025

Suite 516

±1,036 RSF