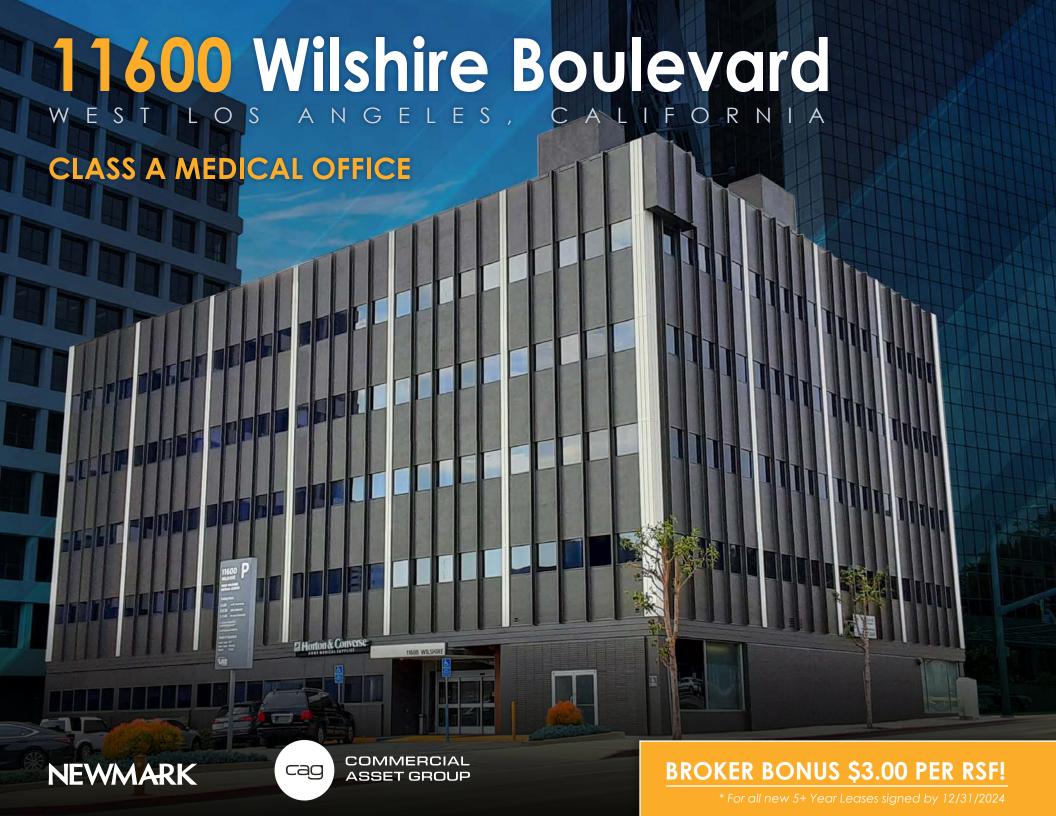

# West Los Angeles Class A **Medical Office Building for Lease**

- 5-story Class A Medical Office Building
- Premier, amenity-rich Brentwood location on Wilshire Boulevard
- Centrally located to all of the Westside, 405 Freeway, public transportation and the local hospitals
  - 0.6 miles to West LA VA Medical Center
  - 1.7 miles to Ronald Regan UCLA Medical Center
  - 2.3 miles to UCLA Santa Monica Medical Center
- Convenient surface and structure parking
- On-Site Pharmacy