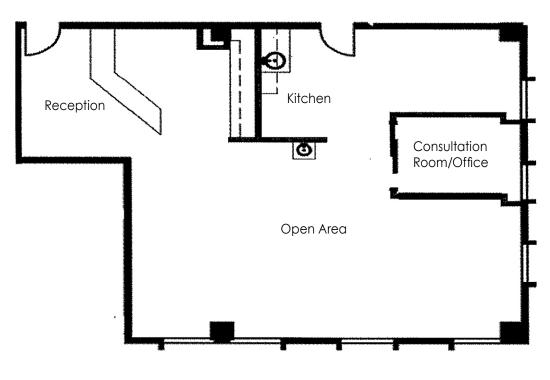

Los Angeles, CA 90025

Suite 222

±1,196 RSF

- Move-in ready suite
- Reception
- Kitchen
- One (1) consultation room/office
- Open area

Los Angeles, CA 90025

Suite 407

±901 RSF

- New spec suite now available
- Reception
- Three (3) exam rooms with sinks
- One (1) storage room
- Kitchen
- Storage/lab area