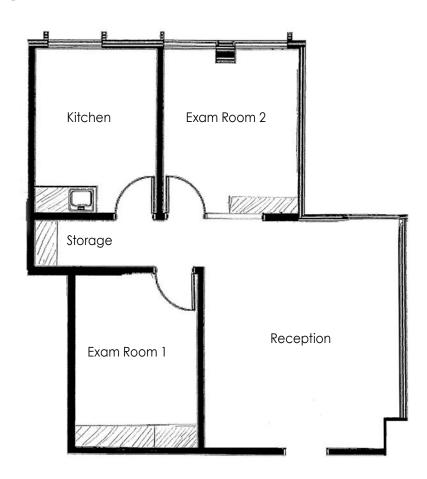

Los Angeles, CA 90025

Suite 222

±1,196 RSF

- Move-in ready suite
- Reception
- Kitchen
- One (1) consultation room/office
- Open area

Los Angeles, CA 90025

Suite 407

±901 RSF

- New spec suite now available
- Reception
- Three (3) exam rooms with sinks
- One (1) storage room
- Kitchen
- Storage/lab area