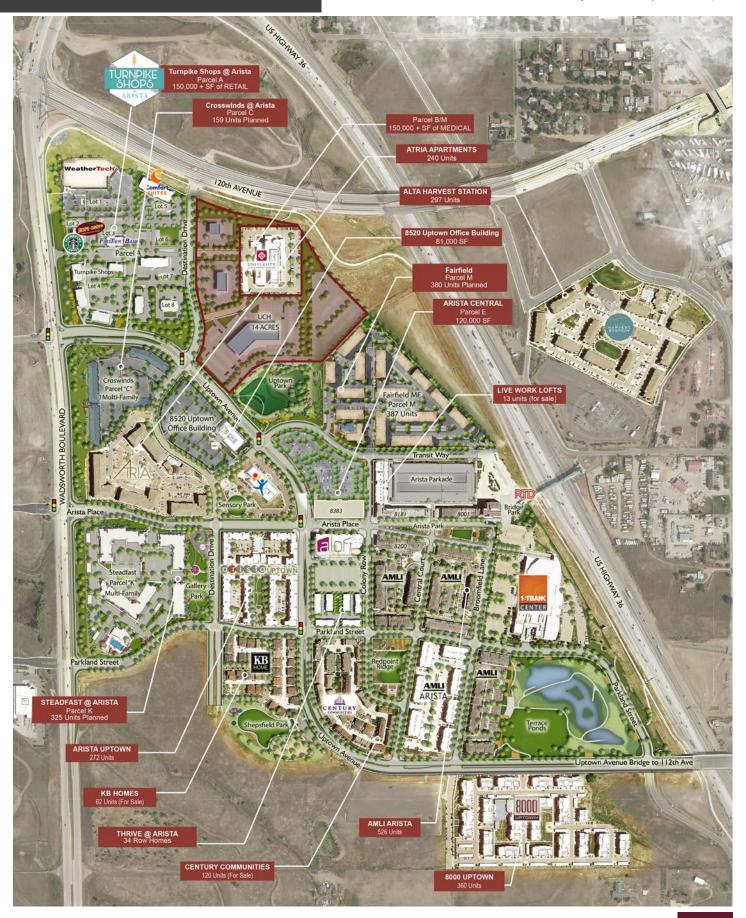

## TURNPIKE SHOPS

Wadsworth Parkway & 120th Avenue | Broomfield, CO



ANCHOR, INLINE & PADS AVAILABLE AT TURNPIKE



Mark Ernster 720.382.7508 mernster@sullivanhayes.com Bryan Slaughter 303.370.7459 bslaughter@sullivanhayes.com





## MASTER PLAN



### TRADE AREA



MAP COURTESY OF GOOGLE EARTH 2022

# DEMOGRAPHICS



MAP COURTESY OF ESRI 2022

### DEMOGRAPHICS | COMPARISON SUMMARY

| Categories                     |                                         | 1 Mile    |             | 3 Miles   |             | 5 Miles   |
|--------------------------------|-----------------------------------------|-----------|-------------|-----------|-------------|-----------|
| ESTIMATED POPULATION           | • • • • • • • • • • • • •               | 7,339     | • • • • • • | 69,456    | • • • • • • | 197,658   |
| PROJ. POPULATION IN 2027       |                                         | 7,837     | • • • • •   | 72,364    | • • • • •   | 204,188   |
| AVG. HOUSEHOLD INCOME          | • • • • • • • • • • • • • • • • • • • • | \$129,163 |