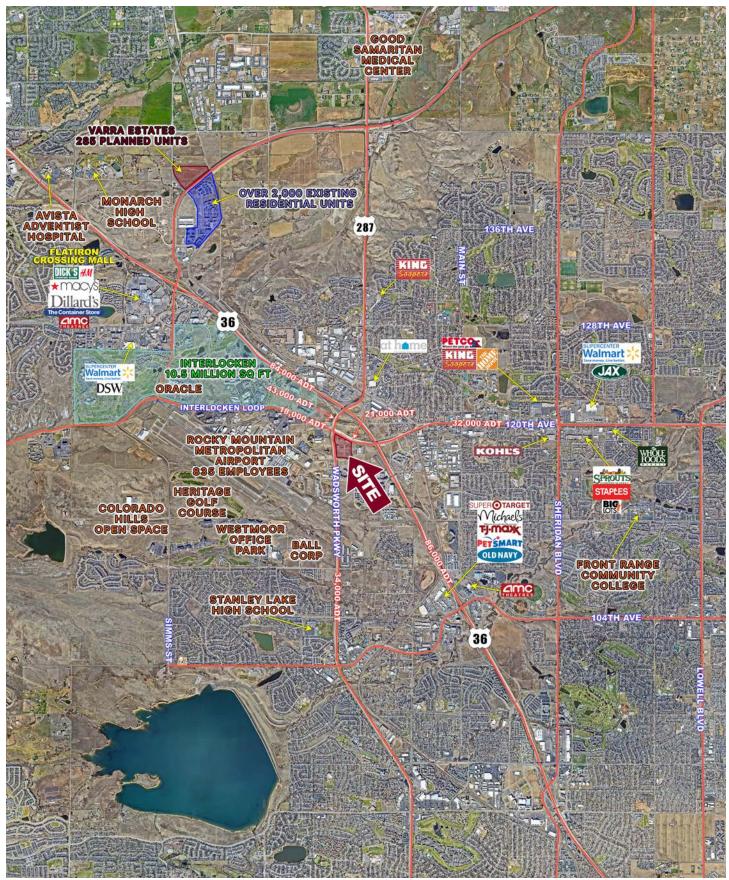

## TURNPIKE SHOPS

Wadsworth Parkway & 120th Avenue | Broomfield, CO



ANCHOR, INLINE & PADS AVAILABLE AT TURNPIKE



Mark Ernster 720.382.7508 mernster@sullivanhayes.com Bryan Slaughter 303.370.7459 bslaughter@sullivanhayes.com





## MASTER PLAN



### TRADE AREA



MAP COURTESY OF GOOGLE EARTH 2022

# DEMOGRAPHICS



MAP COURTESY OF ESRI 2022

### DEMOGRAPHICS | COMPARISON SUMMARY

| Categories                     |                                         | 1 Mile    |             | 3 Miles   |             | 5 Miles   |
|--------------------------------|-----------------------------------------|-----------|-------------|-----------|-------------|-----------|
| ESTIMATED POPULATION           | • • • • • • • • • • • • •               | 7,339     | • • • • • • | 69,456    | • • • • • • | 197,658   |
| PROJ. POPULATION IN 2027       |                                         | 7,837     | • • • • •   | 72,364    | • • • • •   | 204,188   |
| AVG. HOUSEHOLD INCOME          | • • • • • • • • • • • • • • • • • • • • | \$129,163 |             | \$139,615 |