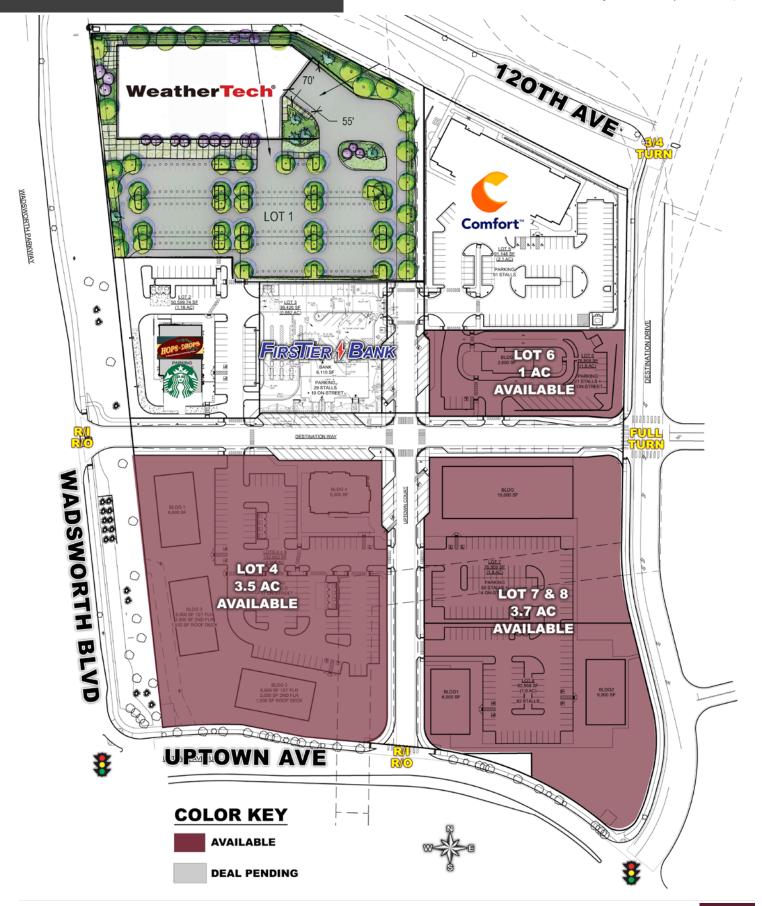

## TURNPIKE SHOPS

Wadsworth Parkway & 120th Avenue | Broomfield, CO



ANCHOR, INLINE & PADS AVAILABLE AT TURNPIKE



Mark Ernster 720.382.7508 mernster@sullivanhayes.com Bryan Slaughter 303.370.7459 bslaughter@sullivanhayes.com





## MASTER PLAN



### TRADE AREA



MAP COURTESY OF GOOGLE EARTH 2022

# DEMOGRAPHICS



MAP COURTESY OF ESRI 2022

### DEMOGRAPHICS | COMPARISON SUMMARY

| Categories                     |                                         | 1 Mile    |             | 3 Miles   |             | 5 Miles   |
|--------------------------------|-----------------------------------------|-----------|-------------|-----------|-------------|-----------|
| ESTIMATED POPULATION           | • • • • • • • • • • • • •               | 7,339     | • • • • • • | 69,456    | • • • • • • | 197,658   |
| PROJ. POPULATION IN 2027       |                                         | 7,837     | • • • • •   | 72,364    | • • • • •   | 204,188   |
| AVG. HOUSEHOLD INCOME          | • • • • • • • • • • • • • • • • • • • • | \$