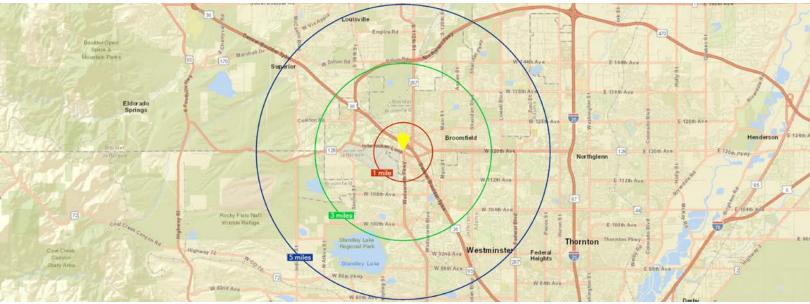

### TRADE AREA

MAP COURTESY OF GOOGLE EARTH 2022

# DEMOGRAPHICS

MAP COURTESY OF ESRI 2022

### DEMOGRAPHICS | COMPARISON SUMMARY

| Categories                     |                                         | 1 Mile    |             | 3 Miles   |             | 5 Miles   |
|--------------------------------|-----------------------------------------|-----------|-------------|-----------|-------------|-----------|
| ESTIMATED POPULATION           | • • • • • • • • • • • • •               | 7,339     | • • • • • • | 69,456    | • • • • • • | 197,658   |
| PROJ. POPULATION IN 2027       |                                         | 7,837     | • • • • •   | 72,364    | • • • • •   | 204,188   |
| AVG. HOUSEHOLD INCOME          | • • • • • • • • • • • • • • • • • • • • | \$129,163 |             | \$139,615 |             | \$141,958 |
| DAYTIME POPULATION (EMPLOYEES) |                                         | 12,330    |             | 51,119    | • • • • • • | 93,104    |
| SOURCE: ESRI 2022              |                                         |           |             |           |             |           |