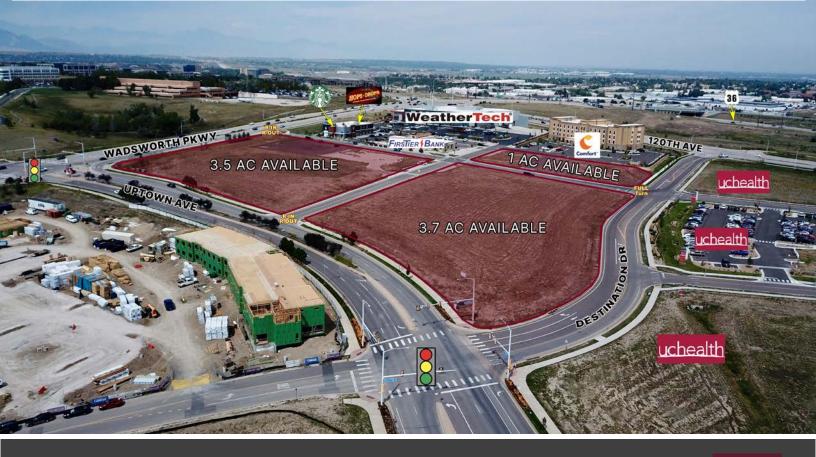

## TURNPIKE SHOPS

Wadsworth Parkway & 120th Avenue | Broomfield, CO



ANCHOR, INLINE & PADS AVAILABLE AT TURNPIKE



Mark Ernster 720.382.7508 mernster@sullivanhayes.com Bryan Slaughter 303.370.7459 bslaughter@sullivanhayes.com





## MASTER PLAN



### TRADE AREA



MAP COURTESY OF GOOGLE EARTH 2022

# DEMOGRAPHICS



MAP COURTESY OF ESRI 2022

### DEMOGRAPHICS | COMPARISON SUMMARY

| Categories                     |                                         | 1 Mile    |             | 3 Miles   |             | 5 Miles   |
|--------------------------------|-----------------------------------------|-----------|-------------|-----------|-------------|-----------|
| ESTIMATED POPULATION           | • • • • • • • • • • • • •               | 7,339     | • • • • • • | 69,456    | • • • • • • | 197,658   |
| PROJ. POPULATION IN 2027       |                                         | 7,837     | • • • • •   | 7