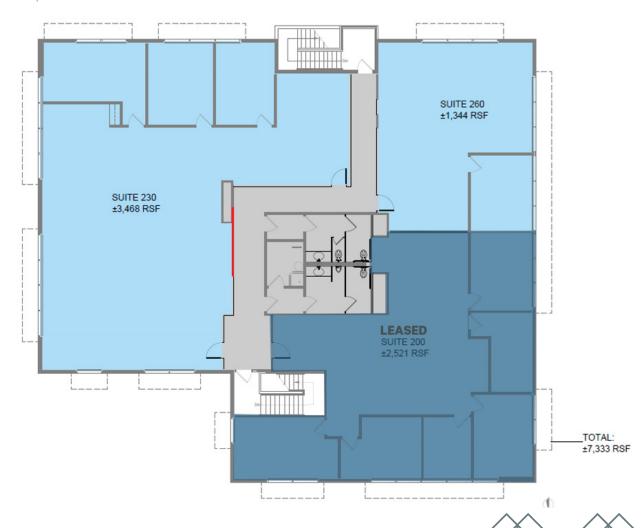

| Suite 230 | 3,468 SF | \$1.85/SF** |
|-----------|----------|-------------|
| Suite 260 | 1,344 SF | \$1.85/SF** |

<sup>\*\*</sup>Second floor suites at \$0.99/SF ( "Promo Rate is only valid for first 6 months for qualified tenants on minimum 3-5 year lease terms. The rate shall revert back to \$1.85/SF MG in month 7 of the initial term.)

## **FLOORPLANS**

Second Floor | 1,344 - 3,468 SF