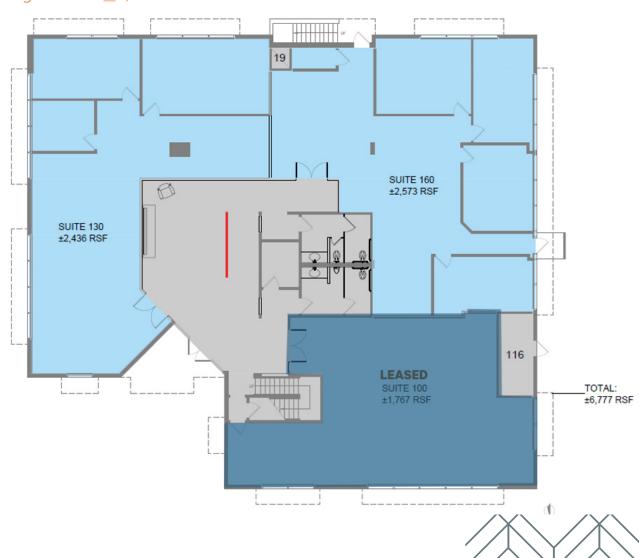

# **AVAILABLE SUITES**

| SUITE#    | SF       | PROMO<br>RENTAL RATE |
|-----------|----------|----------------------|
| Suite 130 | 2,573 SF | \$1.95/SF*           |
| Suite 160 | 2,436 SF | \$1.95/SF*           |

\*Ground floor suites at \$0.99/SF ("Promo Rate is only valid for first 6 months for qualified tenants on minimum 3-5 year lease terms. The rate shall revert back to 1.95/SF MG in month 7 of the initial term.)

## **FLOORPLANS**

First Floor | Contiguous to ±5,009 SF