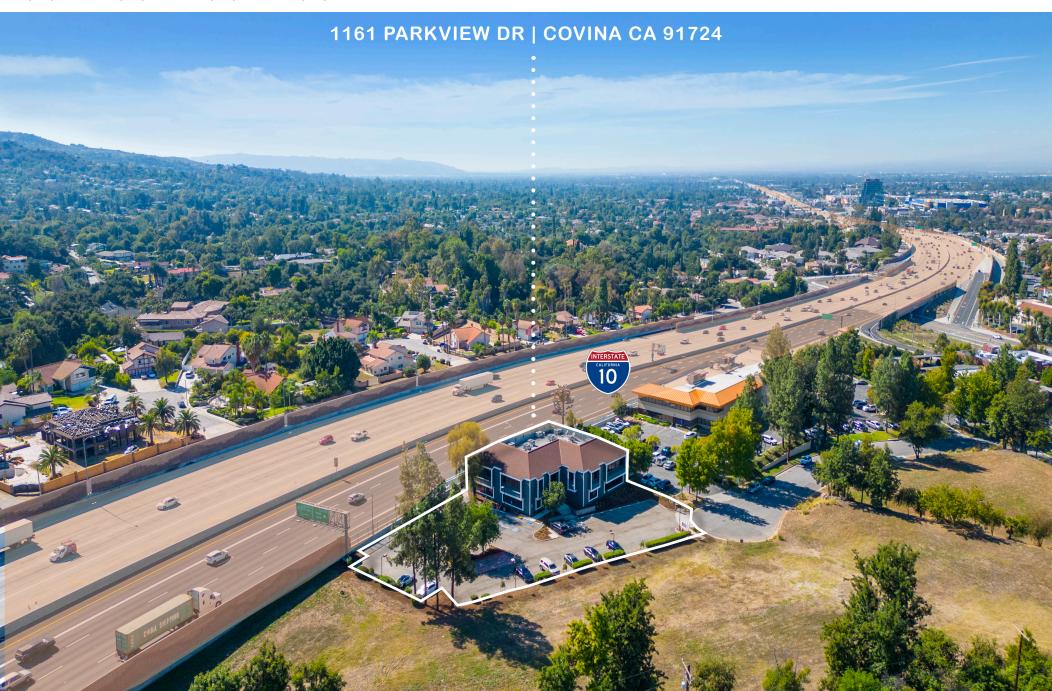

Ample Surface Parking - 4.00/1,000

Excellent location offering great freeway visiability and easy access to local retail and restaurants