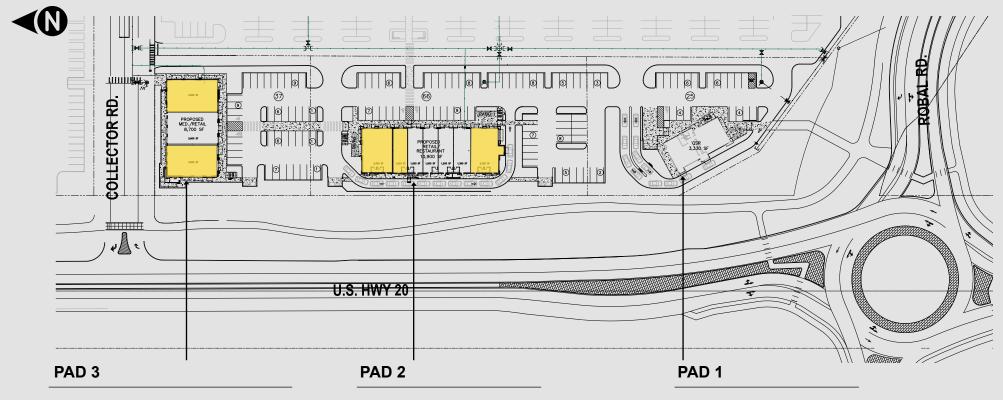

## SITE PLAN

#### 8,700 SF (3,800 SF Remaining)

- Can be demised
- Ample parking
- Highly visible end caps (pending)

#### 10,900 SF (4,950 SF Remaining)

- Highly visible in-line shops
- End cap drive thru (pending coffee user)
- End cap restaurant space w/ patio (pending restaurant)

#### 3,330 SF

- 13 Car drive thru stack
- Ground Lease

 Located at the entrance to Bend on the Santiam Highway 20

 4.5 million annual visitor to Bend enjoying the many outdoor activities.

**DETAILS** 

 Located at the convergence zone of Sisters, Redmond, and Bend.