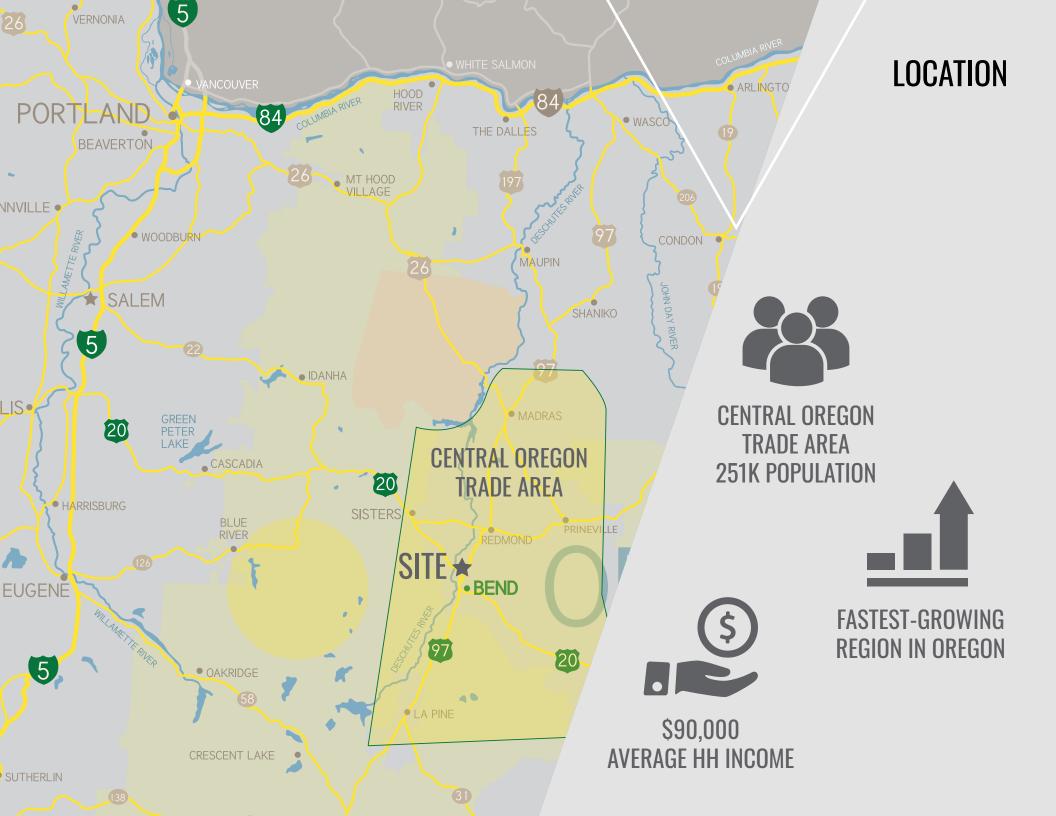

## MARKET HIGHLIGHTS

4.5 million annual visitors to Bend enjoying the many outdoor activities

Central Oregon Trade Area Population 246,000 Just moments away from retailers including Target, Trader Joe's, Dick's Sporting Goods, Ulta, Chick-Fil-A, Best Buy, World Market, Lowe's and many more.

OSU Cascade Campus growing with expected student population of 5,000 by 20205

Located 18 minutes from Redmond and 20 minute drive from Sisters.

| TOP EMPLOYERS IN CENTRAL OREGON        | # OF EMPLOYEES | GROWING            |
|----------------------------------------|----------------|--------------------|
| St. Charles Health                     | 4,626          | INDUSTRIES         |
| Bright Wood Corporation Regionwide     | 1,130          | Tech               |
| Les Schwab Regionwide (HQ & CO Stores) | 1,100          | Brewery/Distillery |
| Sunriver Resort                        | 1,000          | Bio-Tech           |
| Mt. Bachelor                           | 975            | Outdoor Equipment  |
|                                        |                | Data Centers       |