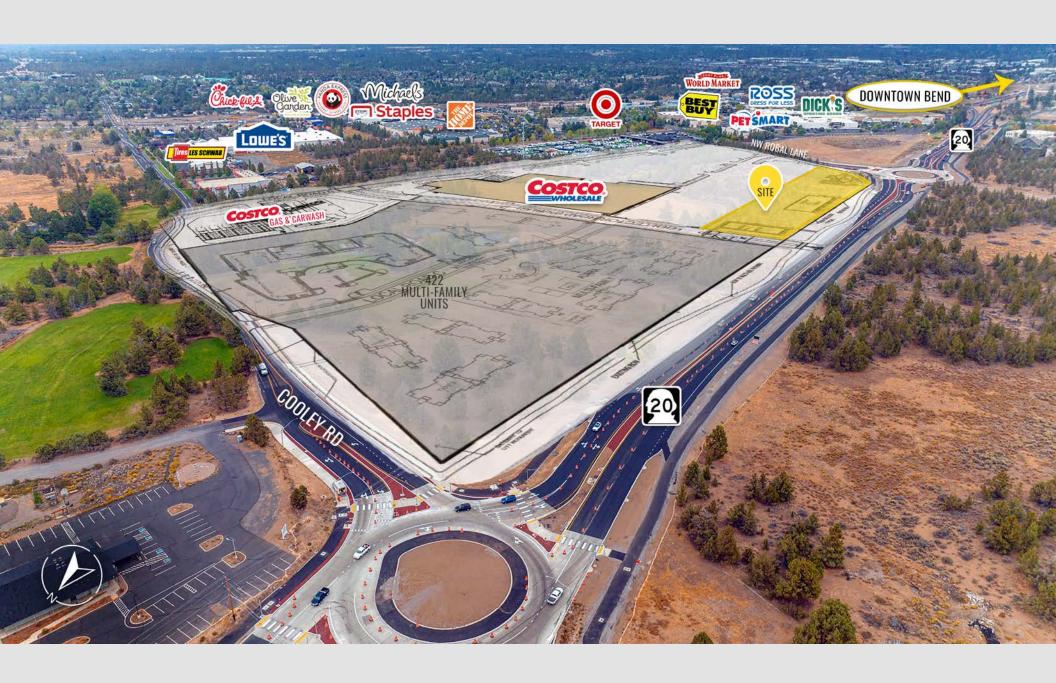

ORNER OF US 20 & COOLEY ROAD BEND, OREGON







## SITE PLAN

#### COSTCO



#### 8,700 SF (3,800 SF Remaining)

- Can be demised
- Ample parking
- Highly visible end caps (pending)

#### 10,900 SF (4,950 SF Remaining)

- Highly visible in-line shops
- End cap drive thru (pending coffee user)
- End cap restaurant space w/ patio (pending restaurant)

#### 3,330 SF

- 13 Car drive thru stack
- Ground Lease



 Located at the entrance to Bend on the Santiam Highway 20

 4.5 million annual visitor to Bend enjoying the many outdoor activities.



**DETAILS** 

 Located at the convergence zone of Sisters, Redmond, and Bend.

 Adjacent to Cascade Village Shopping Center (360,000+ SF center)

• Strong national retailers in the immediate area.

## **AERIAL MAP**





## **SUMMARY - SITE PLAN 1**



# **SUMMARY - SITE PLAN 2**



## **SUMMARY - SITE PLAN 3**





## MARKET HIGHLIGHTS

4.5 million annual visitors to Bend enjoying the many outdoor activities

Central Oregon Trade Area Population 246,000 Just moments away from retailers including Target, Trader Joe's, Dick's Sporting Goods, Ulta, Chick-Fil-A, Best Buy, World Market, Lowe's and many more.

OSU Cascade Campus growing with expected student population of 5,000 by 20205

Located 18 minutes from Redmond and 20 minute drive from Sisters.

| TOP EMPLOYERS IN CENTRAL OREGON        | # OF EMPLOYEES | GROWING            |
|----------------------------------------|----------------|--------------------|
| St. Charles Health                     | 4,626          | INDUSTRIES         |
| Bright Wood Corporation Regionwide     | 1,130