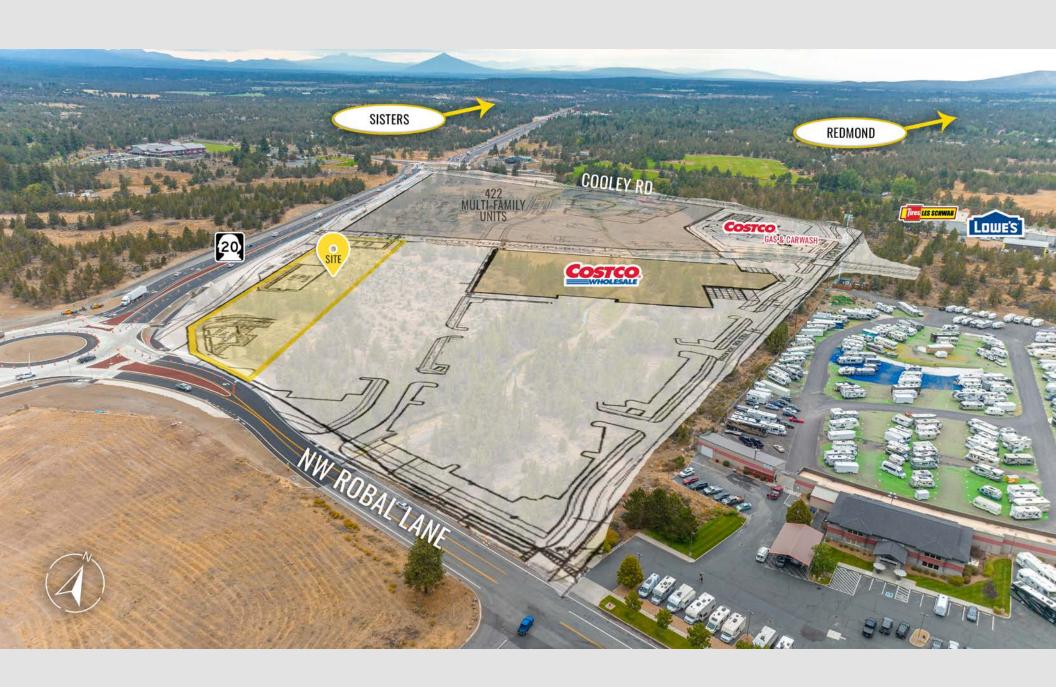

ND, OREGON







## SITE PLAN

#### COSTCO



#### 8,700 SF (3,800 SF Remaining)

- Can be demised
- Ample parking
- Highly visible end caps (pending)

#### 10,900 SF (4,950 SF Remaining)

- Highly visible in-line shops
- End cap drive thru (pending coffee user)
- End cap restaurant space w/ patio (pending restaurant)

#### 3,330 SF

- 13 Car drive thru stack
- Ground Lease



 Located at the entrance to Bend on the Santiam Highway 20

 4.5 million annual visitor to Bend enjoying the many outdoor activities.



**DETAILS** 

 Located at the convergence zone of Sisters, Redmond, and Bend.

 Adjacent to Cascade Village Shopping Center (360,000+ SF center)

• Strong national retailers in the immediate area.

## **AERIAL MAP**





## **SUMMARY - SITE PLAN 1**



# **SUMMARY - SITE PLAN 2**



## **SUMMARY - SITE PLAN 3**





## MARKET HIGHLIGHTS

4.5 million annual visitors to Bend enjoying the many outdoor activities

Central Oregon Trade Area Population 246,000 Just moments away from retailers including Target, Trader Joe's, Dick's Sporting Goods, Ulta, Chick-Fil-A, Best Buy, World Market, Lowe's and many more.

OSU Cascade Campus growing with expected student population of 5,000 by 20205

Located 18 minutes from Redmond and 20 minute drive from Sisters.

| TOP EMPLOYERS IN CENTRAL OREGON        | # OF EMPLOYEES | GROWING            |
|----------------------------------------|----------------|--------------------|
| St. Charles Health                     | 4,626          | INDUSTRIES         |
| Bright Wood Corporation Regionwide     | 1,130          | Tech               |