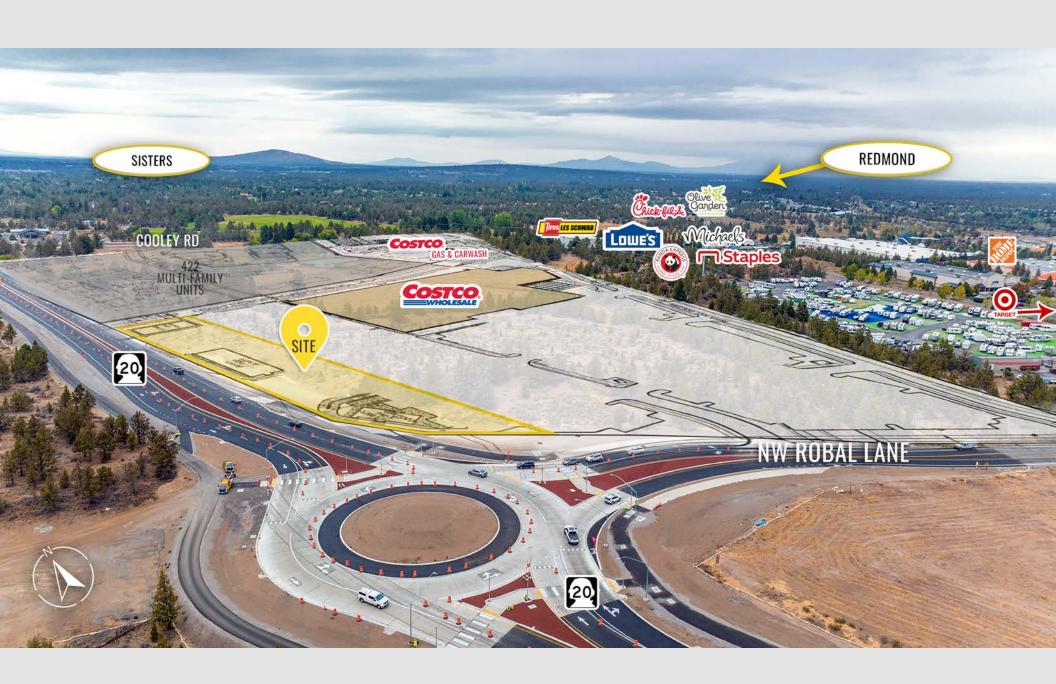

#### COSTCO



#### 8,700 SF (3,800 SF Remaining)

- Can be demised
- Ample parking
- Highly visible end caps (pending)

#### 10,900 SF (4,950 SF Remaining)

- Highly visible in-line shops
- End cap drive thru (pending coffee user)
- End cap restaurant space w/ patio (pending restaurant)

#### 3,330 SF

- 13 Car drive thru stack
- Ground Lease



 Located at the entrance to Bend on the Santiam Highway 20

 4.5 million annual visitor to Bend enjoying the many outdoor activities.



**DETAILS** 

 Located at the convergence zone of Sisters, Redmond, and Bend.

 Adjacent to Cascade Village Shopping Center (360,000+ SF center)

• Strong national retailers in the immediate area.

## **AERIAL MAP**





## **SUMMARY - SITE PLAN 1**



# **SUMMARY - SITE PLAN 2**



## **SUMMARY - SITE PLAN 3**





## MARKET HIGHLIGHTS

4.5 million annual visitors to Bend enjoying the many outdoor activities

Central Oregon Trade Area Population 246,000 Just moments away from retailers including Target, Trader Joe's, Dick's Sporting Goods, Ulta, Chick-Fil-A, Best Buy, World Market, Lowe's and many more.

OSU Cascade Campus growing with expected student population of 5,000 by 20205

Located 18 minutes from Redmond and 20 minute drive from Sisters.

| TOP EMPLOYERS IN CENTRAL OREGON        | # OF EMPLOYEES | GROWING            |
|----------------------------------------|----------------|--------------------|
| St. Charles Health                     | 4,626          | INDUSTRIES         |
| Bright Wood Corporation Regionwide     | 1,130          | Tech               |
| Les Schwab Regionwide (HQ & C