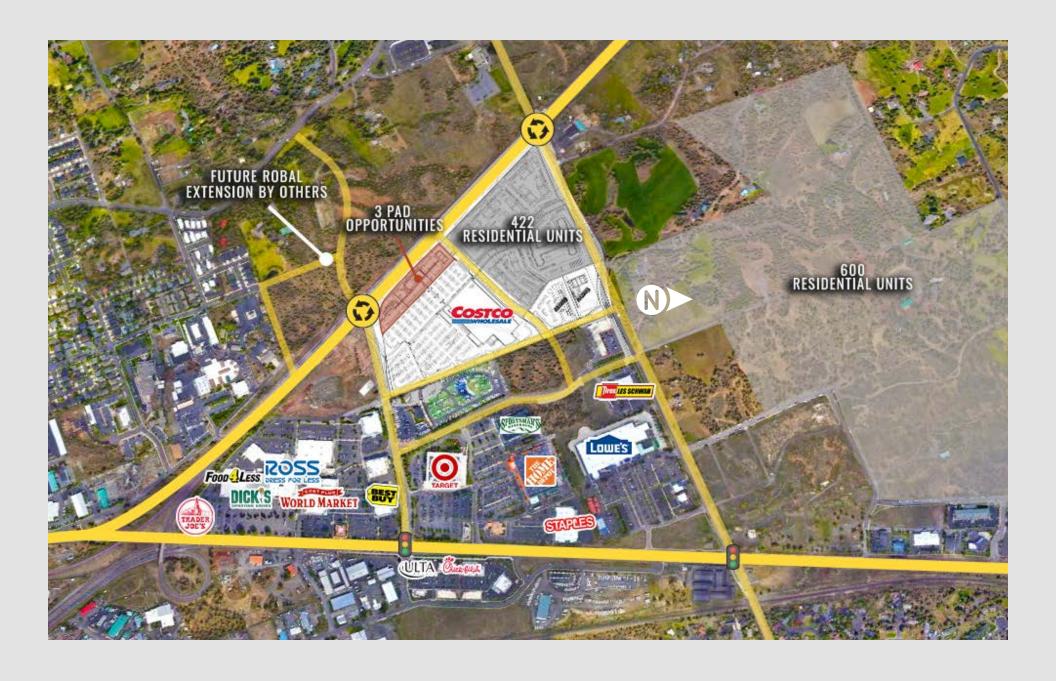

## **AERIAL MAP**

 Adjacent to Cascade Village Shopping Center (360,000+ SF center)

• Strong national retailers in the immediate area.