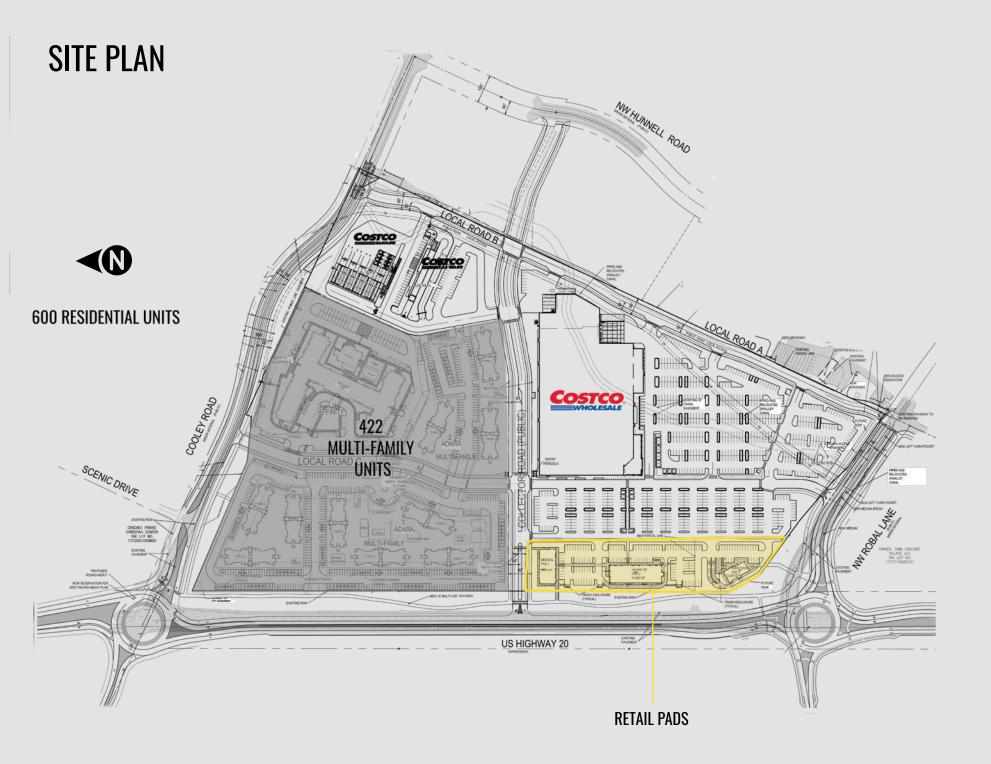

## SITE PLAN

#### COSTCO

#### 8,700 SF (3,800 SF Remaining)

- Can be demised
- Ample parking
- Highly visible end caps (pending)

#### 10,900 SF (4,950 SF Remaining)

- Highly visible in-line shops
- End cap drive thru (pending coffee user)
- End cap restaurant space w/ patio (pending restaurant)

#### 3,330 SF

- 13 Car drive thru stack
- Ground Lease

 Located at the entrance to Bend on the Santiam Highway 20

 4.5 million annual visitor to Bend enjoying the many outdoor activities.

**DETAILS** 

 Located at the convergence zone of Sisters, Redmond, and Bend.