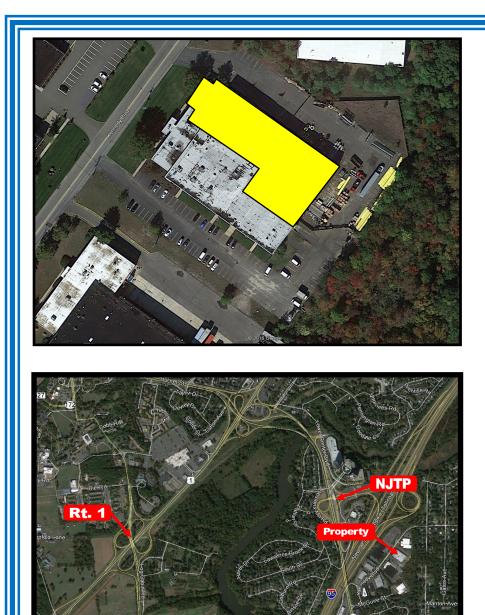

## Industrial Space for Lease 28 Kennedy Boulevard East Brunswick, NJ 08816

Seconds from Exit 9 of the NJ Turnpike, Route 18 and Route 1

- 27,567 Square Feet Available
- 2,567 SF Office Space
- 20' Clear
- Two Internal Loading Docks
- Two Oversized Drive-In Doors
- Ample Parking
- LED Lighting
- Seconds from exit 9 of the NJ Turnpike