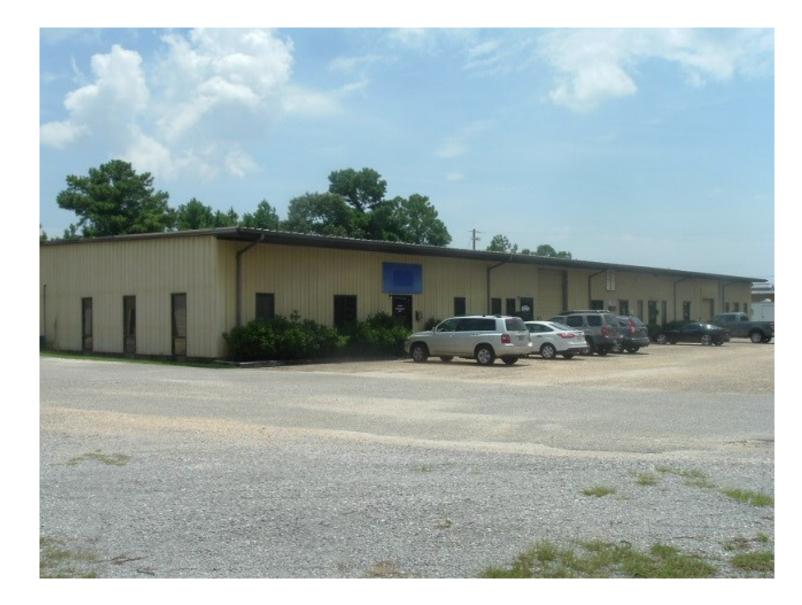

## 901 Butler Drive - Unit A Mobile, Alabama 36693

Approximately 3,600 square foot office and warehouse facility for Lease. 2,160 square feet of office and 1,440 square feet of warehouse.

Located approximately one mile from the intersection of Highway 90 (Government Blvd.) and Interstate 65. Ideal location for wholesale supply company, Service companies or Contractors.