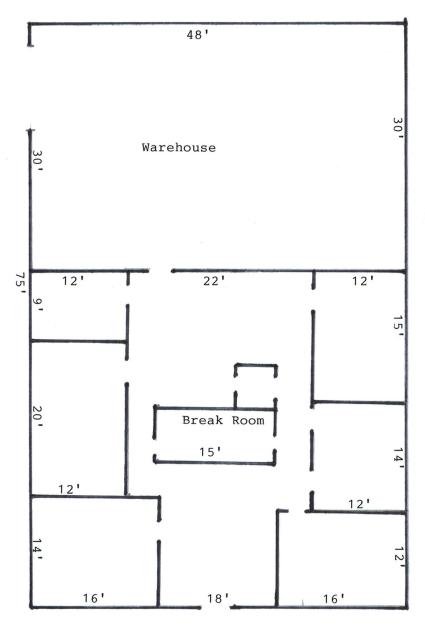

901 Butler Drive Suite A

3,600 Spuare Feet

2,160 Square Feet Office 1,440 Square Feet Warehouse

\$2,100.00/Mo.

All Dimensions are Approximate