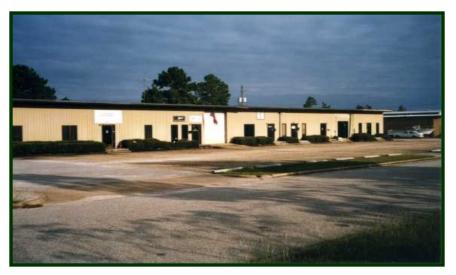

## 901 Butler Drive - Unit A Mobile, Alabama 36693

Approximately 3,600 square foot office and warehouse facility for Lease. 2,160 square feet of office and 1,440 square feet of warehouse.

Located approximately one mile from the intersection of Highway 90 (Government Blvd.) and Interstate 65. Ideal location for wholesale supply company, Service companies or Contractors.