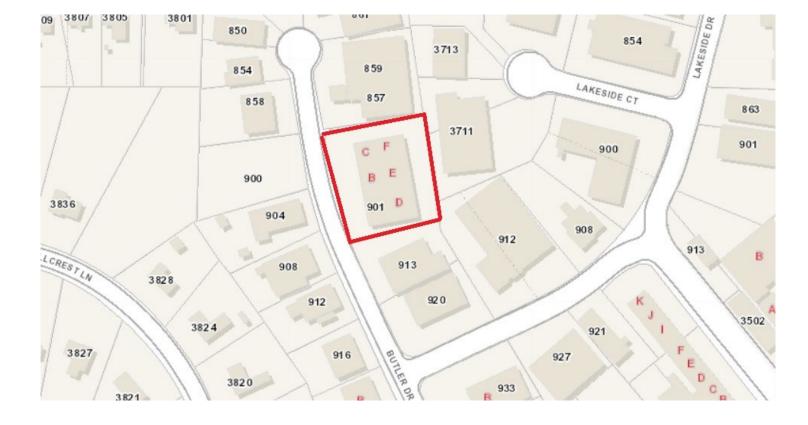

## 901 Butler Drive - Unit A Mobile, Alabama 36693

Approximately 3,600 square foot office and warehouse facility for Lease. 2,160 square feet of office and 1,440 square feet of warehouse.

Located approximately one mile from the intersection of Highway 90 (Government Blvd.) and Interstate 65. Ideal location for wholesale supply company, Service companies or Contractors.