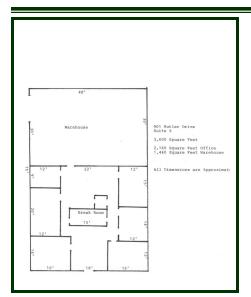

## 901 Butler Drive - Unit A Mobile, Alabama 36693

Approximately 3,600 square foot office and warehouse facility for Lease. 2,160 square feet of office and 1,440 square feet of warehouse.

Located approximately one mile from the intersection of Highway 90 (Government Blvd.) and Interstate 65. Ideal location for wholesale supply company, Service companies or Contractors.

901 Butler Drive Suite A

3,600 Spuare Feet

2,160 Square Feet Office 1,440 Square Feet Warehouse

\$2,100.00/Mo.

All Dimensions are Approximate