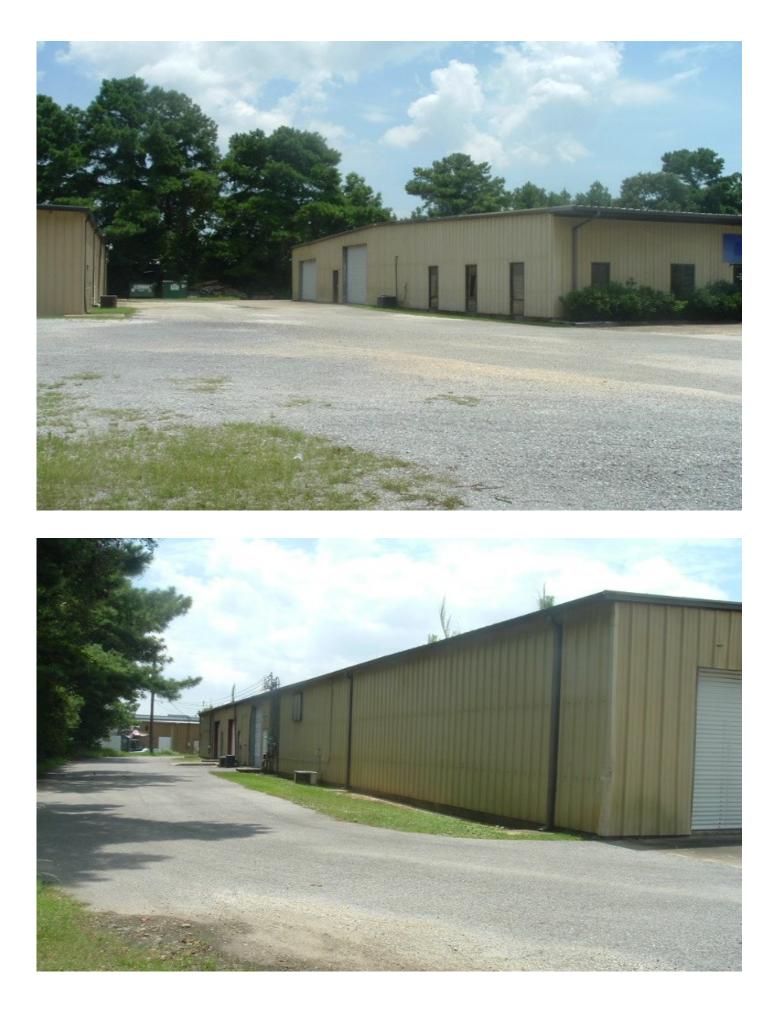

## 901 Butler Drive - Unit A Mobile, Alabama 36693

Approximately 3,600 square foot office and warehouse facility for Lease. 2,160 square feet of office and 1,440 square feet of warehouse.

Located approximately one mile from the intersection of Highway 90 (Government Blvd.) and Interstate 65. Ideal location for wholesale supply company, Service companies or Contractors.

- 3,600 square foot space.
- Metal Construction.
- 16' eave height.
- One 10' x 12' Overhead Door.
- Zoned B-3.
- \$2,400.00/Mo. NNN