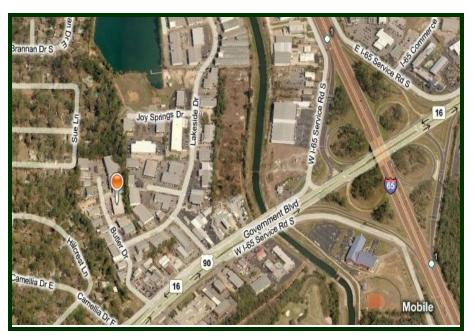

## 901 Butler Drive - Unit A Mobile, Alabama 36693

Approximately 3,600 square foot office and warehouse facility for Lease. 2,160 square feet of office and 1,440 square feet of warehouse.

Located approximately one mile from the intersection of Highway 90 (Government Blvd.) and Interstate 65. Ideal location for wholesale supply company, Service companies or Contractors.