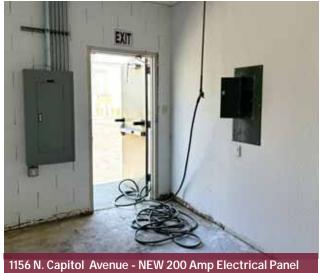

#### **Available Spaces**

|   | Suite                    | Tenant    | Size (SF) | Lease Type | Lease Rate | Description                                                                                                                                                                                                                                                                                                        |
|---|--------------------------|-----------|-----------|------------|------------|--------------------------------------------------------------------------------------------------------------------------------------------------------------------------------------------------------------------------------------------------------------------------------------------------------------------|
| • | ■ 1156 N. Capitol Avenue | Available | 881 SF    | NNN        | Negotiable | (South Side) ±15′ 2″ W x 58′ 10″ D. Standard retail finish, drop t-bar ceiling & sheetrocked soffit ceiling 10′ Above Finish Floor (AFF), freshly painted interior, new upgraded electrical panel (200 amp; 3 PH; 4W; 120/208V), ADA restroom, rear door.                                                          |
| • | ■ 1182 N. Capitol Avenue | Available | 5,400 SF  | NNN        | Negotiable | (North Side) Former Indian Grocer/Market. Small kitchen area includes stainless steel exhaust hood, mop sink, 3 compartment stainless steel sink, washable ceiling tiles and related food preparation improvements, new upgraded electrical panel (600 amp; 3 PH; 4W; 120/208V), rear double doors. Available Now. |