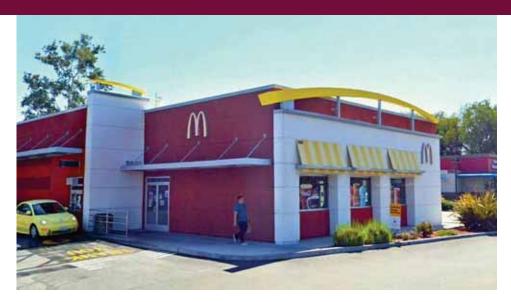

#### **Property Description**

dd's Discounts and Dollar Tree anchored shopping center located at northeast corner of Berryessa Road at Capitol Avenue, one block off the I-680 Berryessa off-ramp. Across from brand new Villa Sport Health Club and VTA Light Rail Station at Capitol Avenue and Berryessa Road.

#### **Property Highlights**

- dd's Discounts and Dollar Tree Anchored Center
- Extremely Successful Anchors!
- Freeway Access to I-680 & Regional Shopping Area
- Across From Brand New Villa Sport Health Club & VTA Light Rail Station
- Limited Retail Space in Trade Area
- New Upgraded Electrical Systems in the Shop Spaces
- Parking Lot Freshly Restriped & Sealed, ADA Compliant
- Non Fire Sprinklered Shop Spaces