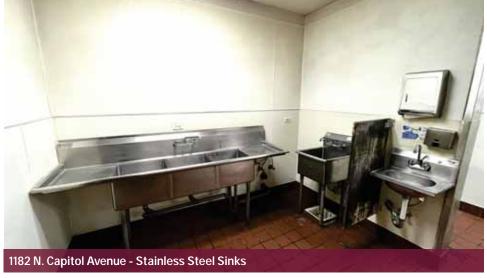

#### **Available Spaces**

|   | Suite                    | Tenant    | Size (SF) | Lease Type | Lease Rate | Description                                                                                                                                                                                                                                                                                                        |
|---|--------------------------|-----------|-----------|------------|------------|--------------------------------------------------------------------------------------------------------------------------------------------------------------------------------------------------------------------------------------------------------------------------------------------------------------------|
| • | ■ 1156 N. Capitol Avenue | Available | 881 SF    | NNN        | Negotiable | (South Side) ±15′ 2″ W x 58′ 10″ D. Standard retail finish, drop t-bar ceiling & sheetrocked soffit ceiling 10′ Above Finish Floor (AFF), freshly painted interior, new upgraded electrical panel (200 amp; 3 PH; 4W; 120/208V), ADA restroom, rear door.                                                          |
| • | ■ 1182 N. Capitol Avenue | Available | 5,400 SF  | NNN        | Negotiable | (North Side) Former Indian Grocer/Market. Small kitchen area includes stainless steel exhaust hood, mop sink, 3 compartment stainless steel sink, washable ceiling tiles and related food preparation improvements, new upgraded electrical panel (600 amp; 3 PH; 4W; 120/208V), rear double doors. Available Now. |