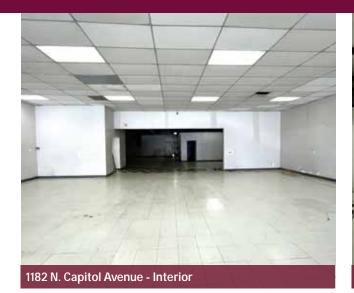

#### **Available Spaces**

|   | Suite                    | Tenant    | Size (SF) | Lease Type | Lease Rate | Description                                                                                                                                                                                                                                                                                                        |
|---|--------------------------|-----------|-----------|------------|------------|--------------------------------------------------------------------------------------------------------------------------------------------------------------------------------------------------------------------------------------------------------------------------------------------------------------------|
| • | ■ 1156 N. Capitol Avenue | Available | 881 SF    | NNN        | Negotiable | (South Side) ±15′ 2″ W x 58′ 10″ D. Standard retail finish, drop t-bar ceiling & sheetrocked soffit ceiling 10′ Above Finish Floor (AFF), freshly painted interior, new upgraded electrical panel (200 amp; 3 PH; 4W; 120/208V), ADA restroom, rear door.                                                          |
| • | ■ 1182 N. Capitol Avenue | Available | 5,400 SF  | NNN        | Negotiable | (North Side) Former Indian Grocer/Market. Small kitchen area includes stainless steel exhaust hood, mop sink, 3 compartment stainless steel sink, washable ceiling tiles and related food preparation improvements, new upgraded electrical panel (600 amp; 3 PH; 4W; 120/208V), rear double doors. Available Now. |