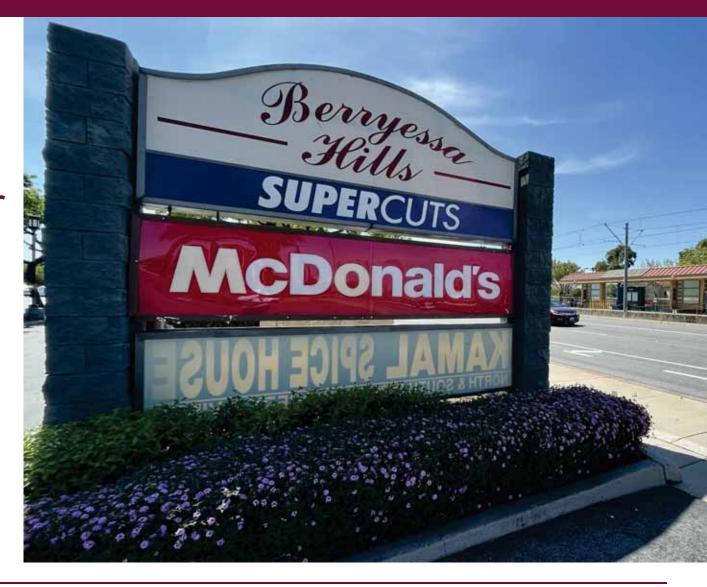

#### **Property Description**

dd's Discounts and Dollar Tree anchored shopping center located at northeast corner of Berryessa Road at Capitol Avenue, one block off the I-680 Berryessa off-ramp. Across from brand new Villa Sport Health Club and VTA Light Rail Station at Capitol Avenue and Berryessa Road.

#### **Property Highlights**

- dd's Discounts and Dollar Tree Anchored Center
- Extremely Successful Anchors!
- Freeway Access to I-680 & Regional Shopping Area
- Across From Brand New Villa Sport Health Club & VTA Light Rail Station
- Limited Retail Space in Trade Area
- New Upgraded Electrical Systems in the Shop Spaces
- Parking Lot Freshly Restriped & Sealed, ADA Compliant
- Non Fire Sprinklered Shop Spaces