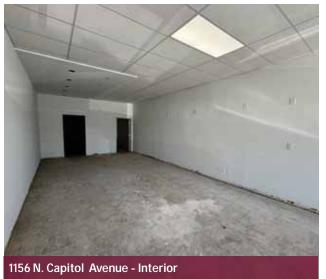

#### **Available Spaces**

|   | Suite                    | Tenant    | Size (SF) | Lease Type | Lease Rate | Description                                                                                                                                                                                                                                                                                                        |
|---|--------------------------|-----------|-----------|------------|------------|--------------------------------------------------------------------------------------------------------------------------------------------------------------------------------------------------------------------------------------------------------------------------------------------------------------------|
| • | ■ 1156 N. Capitol Avenue | Available | 881 SF    | NNN        | Negotiable | (South Side) ±15′ 2″ W x 58′ 10″ D. Standard retail finish, drop t-bar ceiling & sheetrocked soffit ceiling 10′ Above Finish Floor (AFF), freshly painted interior, new upgraded electrical panel (200 amp; 3 PH; 4W; 120/208V), ADA restroom, rear door.                                                          |
| • | ■ 1182 N. Capitol Avenue | Available | 5,400 SF  | NNN        | Negotiable | (North Side) Former Indian Grocer/Market. Small kitchen area includes stainless steel exhaust hood, mop sink, 3 compartment stainless steel sink, washable ceiling tiles and related food preparation improvements, new upgraded electrical panel (600 amp; 3 PH; 4W; 120/208V), rear double doors. Available Now. |