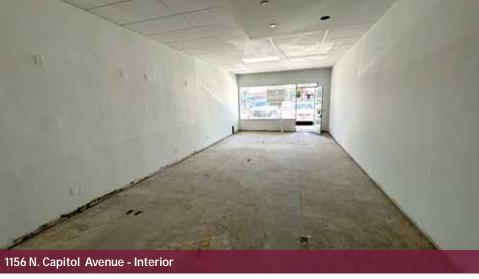

#### **Available Spaces**

|   | Suite                    | Tenant    | Size (SF) | Lease Type | Lease Rate | Description                                                                                                                                                                                                                                                                                                        |
|---|--------------------------|-----------|-----------|------------|------------|--------------------------------------------------------------------------------------------------------------------------------------------------------------------------------------------------------------------------------------------------------------------------------------------------------------------|
| • | ■ 1156 N. Capitol Avenue | Available | 881 SF    | NNN        | Negotiable | (South Side) ±15′ 2″ W x 58′ 10″ D. Standard retail finish, drop t-bar ceiling & sheetrocked soffit ceiling 10′ Above Finish Floor (AFF), freshly painted interior, new upgraded electrical panel (200 amp; 3 PH; 4W; 120/208V), ADA restroom, rear door.                                                          |
| • | ■ 1182 N. Capitol Avenue | Available | 5,400 SF  | NNN        | Negotiable | (North Side) Former Indian Grocer/Market. Small kitchen area includes stainless steel exhaust hood, mop sink, 3 compartment stainless steel sink, washable ceiling tiles and related food preparation improvements, new upgraded electrical panel (600 amp; 3 PH; 4W; 120/208V), rear double doors. Available Now. |