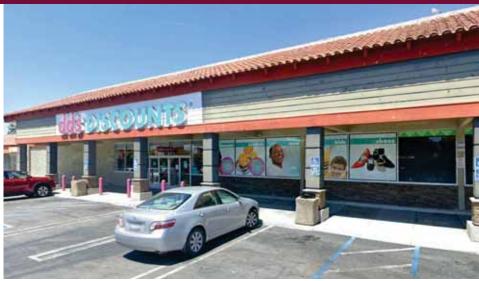

#### **Property Description**

dd's Discounts and Dollar Tree anchored shopping center located at northeast corner of Berryessa Road at Capitol Avenue, one block off the I-680 Berryessa off-ramp. Across from brand new Villa Sport Health Club and VTA Light Rail Station at Capitol Avenue and Berryessa Road.

#### **Property Highlights**

- dd's Discounts and Dollar Tree Anchored Center
- Extremely Successful Anchors!
- Freeway Access to I-680 & Regional Shopping Area
- Across From Brand New Villa Sport Health Club & VTA Light Rail Station
- Limited Retail Space in Trade Area
- New Upgraded Electrical Systems in the Shop Spaces
- Parking Lot Freshly Restriped & Sealed, ADA Compliant
- Non Fire Sprinklered Shop Spaces