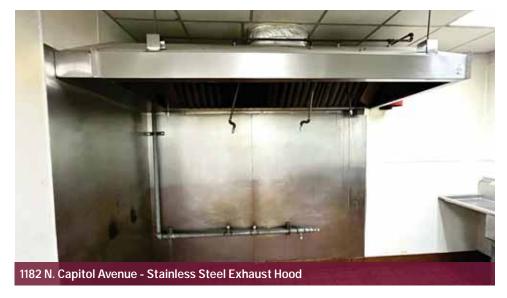

#### **Available Spaces**

|   | Suite                    | Tenant    | Size (SF) | Lease Type | Lease Rate | Description                                                                                                                                                                                                                                                                                                        |
|---|--------------------------|-----------|-----------|------------|------------|--------------------------------------------------------------------------------------------------------------------------------------------------------------------------------------------------------------------------------------------------------------------------------------------------------------------|
| • | ■ 1156 N. Capitol Avenue | Available | 881 SF    | NNN        | Negotiable | (South Side) ±15′ 2″ W x 58′ 10″ D. Standard retail finish, drop t-bar ceiling & sheetrocked soffit ceiling 10′ Above Finish Floor (AFF), freshly painted interior, new upgraded electrical panel (200 amp; 3 PH; 4W; 120/208V), ADA restroom, rear door.                                                          |
| • | ■ 1182 N. Capitol Avenue | Available | 5,400 SF  | NNN        | Negotiable | (North Side) Former Indian Grocer/Market. Small kitchen area includes stainless steel exhaust hood, mop sink, 3 compartment stainless steel sink, washable ceiling tiles and related food preparation improvements, new upgraded electrical panel (600 amp; 3 PH; 4W; 120/208V), rear double doors. Available Now. |