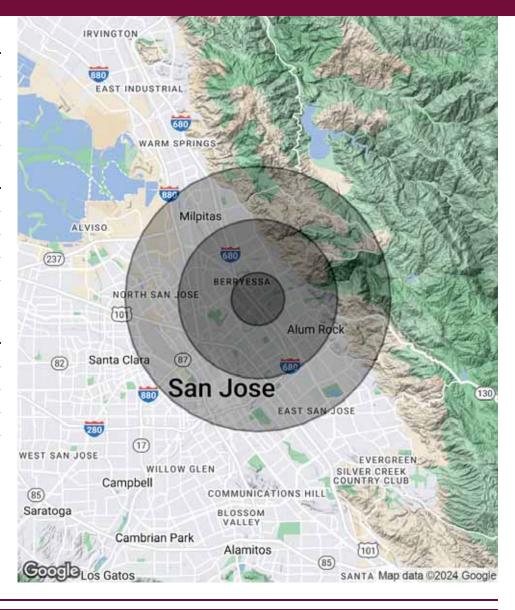

#### Mark Biagini DRE#00847403

| Population           | 1 Mile | 3 Miles | 5 Miles |
|----------------------|--------|---------|---------|
| Total Population     | 32,999 | 214,839 | 466,566 |
| Average Age          | 40.5   | 37.9    | 36.1    |
| Average Age (Male)   | 39.8   | 36.7    | 35.2    |
| Average Age (Female) | 40.9   | 38.9    | 37.0    |

| Households & Income | 1 Mile    | 3 Miles   | 5 Miles   |
|---------------------|-----------|-----------|-----------|
| Total Households    | 9,668     | 64,296    | 143,729   |
| # of Persons per HH | 3.4       | 3.3       | 3.2       |
| Average HH Income   | \$148,230 | \$131,926 | \$129,739 |
| Average House Value | \$884,365 | \$804,285 | \$727,338 |

#### **Traffic Counts 24 Hour ADT 2018**

| Berryessa Road at N. Capitol Avenue SW | 18,320  |
|----------------------------------------|---------|
| N. Capitol Avenue at Berryessa Road SE | 24,605  |
| Berryessa Road at N. Capitol Avenue NE | 51,020  |
| I-680 at Berryessa Road SE             | 178,000 |