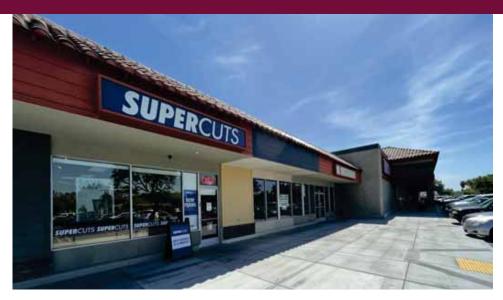

#### **Property Description**

dd's Discounts and Dollar Tree anchored shopping center located at northeast corner of Berryessa Road at Capitol Avenue, one block off the I-680 Berryessa off-ramp. Across from brand new Villa Sport Health Club and VTA Light Rail Station at Capitol Avenue and Berryessa Road.

#### **Property Highlights**

- dd's Discounts and Dollar Tree Anchored Center
- Extremely Successful Anchors!
- Freeway Access to I-680 & Regional Shopping Area
- Across From Brand New Villa Sport Health Club & VTA Light Rail Station
- Limited Retail Space in Trade Area
- New Upgraded Electrical Systems in the Shop Spaces
- Parking Lot Freshly Restriped & Sealed, ADA Compliant
- Non Fire Sprinklered Shop Spaces