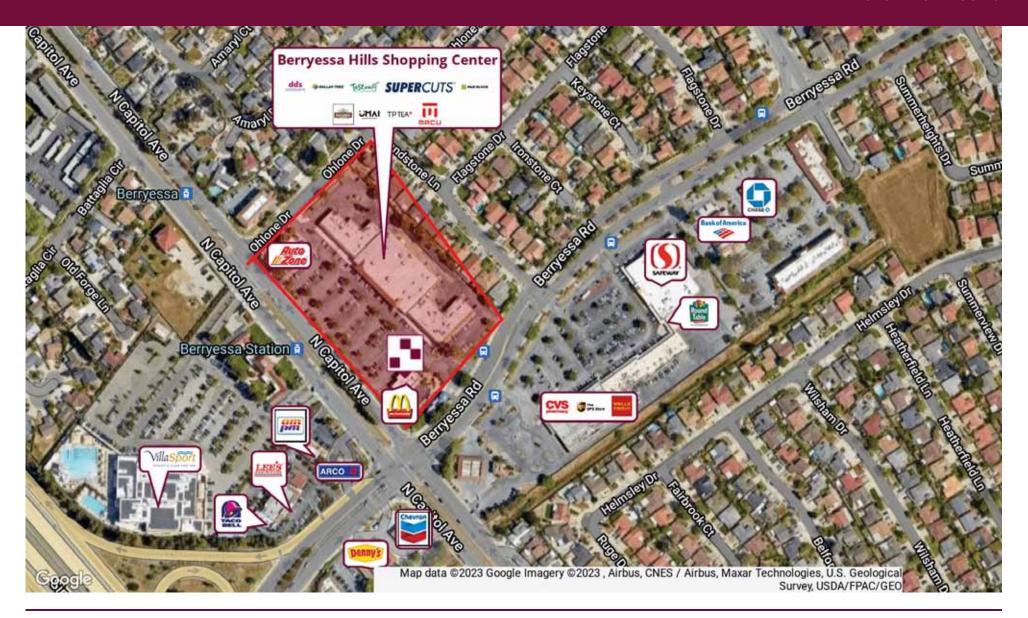

#### **Property Description**

dd's Discounts and Dollar Tree anchored shopping center located at northeast corner of Berryessa Road at Capitol Avenue, one block off the I-680 Berryessa off-ramp. Across from brand new Villa Sport Health Club and VTA Light Rail Station at Capitol Avenue and Berryessa Road.

#### **Property Highlights**

- dd's Discounts and Dollar Tree Anchored Center
- Extremely Successful Anchors!
- Freeway Access to I-680 & Regional Shopping Area
- Across From Brand New Villa Sport Health Club & VTA Light Rail Station
- Limited Retail Space in Trade Area
- New Upgraded Electrical Systems in the Shop Spaces
- Parking Lot Freshly Restriped & Sealed, ADA Compliant
- Non Fire Sprinklered Shop Spaces