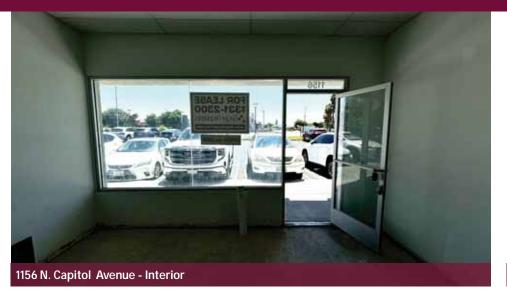

#### **Available Spaces**

|   | Suite                    | Tenant    | Size (SF) | Lease Type | Lease Rate | Description                                                                                                                                                                                                                                                                                                        |
|---|--------------------------|-----------|-----------|------------|------------|--------------------------------------------------------------------------------------------------------------------------------------------------------------------------------------------------------------------------------------------------------------------------------------------------------------------|
| • | ■ 1156 N. Capitol Avenue | Available | 881 SF    | NNN        | Negotiable | (South Side) ±15′ 2″ W x 58′ 10″ D. Standard retail finish, drop t-bar ceiling & sheetrocked soffit ceiling 10′ Above Finish Floor (AFF), freshly painted interior, new upgraded electrical panel (200 amp; 3 PH; 4W; 120/208V), ADA restroom, rear door.                                                          |
| • | ■ 1182 N. Capitol Avenue | Available | 5,400 SF  | NNN        | Negotiable | (North Side) Former Indian Grocer/Market. Small kitchen area includes stainless steel exhaust hood, mop sink, 3 compartment stainless steel sink, washable ceiling tiles and related food preparation improvements, new upgraded electrical panel (600 amp; 3 PH; 4W; 120/208V), rear double doors. Available Now. |