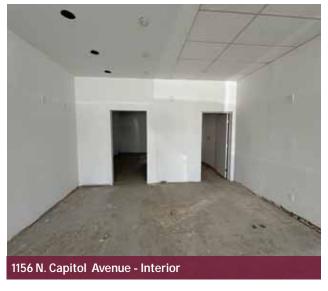

#### **Available Spaces**

|   | Suite                    | Tenant    | Size (SF) | Lease Type | Lease Rate | Description                                                                                                                                                                                                                                                                                                        |
|---|--------------------------|-----------|-----------|------------|------------|--------------------------------------------------------------------------------------------------------------------------------------------------------------------------------------------------------------------------------------------------------------------------------------------------------------------|
| • | ■ 1156 N. Capitol Avenue | Available | 881 SF    | NNN        | Negotiable | (South Side) ±15′ 2″ W x 58′ 10″ D. Standard retail finish, drop t-bar ceiling & sheetrocked soffit ceiling 10′ Above Finish Floor (AFF), freshly painted interior, new upgraded electrical panel (200 amp; 3 PH; 4W; 120/208V), ADA restroom, rear door.                                                          |
| • | ■ 1182 N. Capitol Avenue | Available | 5,400 SF  | NNN        | Negotiable | (North Side) Former Indian Grocer/Market. Small kitchen area includes stainless steel exhaust hood, mop sink, 3 compartment stainless steel sink, washable ceiling tiles and related food preparation improvements, new upgraded electrical panel (600 amp; 3 PH; 4W; 120/208V), rear double doors. Available Now. |