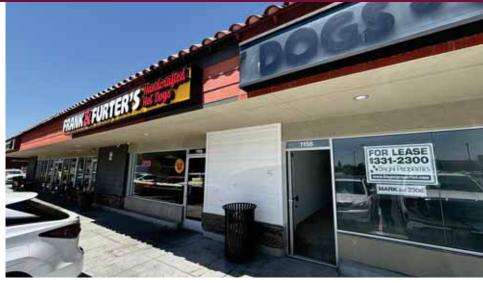

#### **Available Spaces**

|   | Suite                    | Tenant    | Size (SF) | Lease Type | Lease Rate | Description                                                                                                                                                                                                                                                                                                        |
|---|--------------------------|-----------|-----------|------------|------------|--------------------------------------------------------------------------------------------------------------------------------------------------------------------------------------------------------------------------------------------------------------------------------------------------------------------|
| • | ■ 1156 N. Capitol Avenue | Available | 881 SF    | NNN        | Negotiable | (South Side) ±15′ 2″ W x 58′ 10″ D. Standard retail finish, drop t-bar ceiling & sheetrocked soffit ceiling 10′ Above Finish Floor (AFF), freshly painted interior, new upgraded electrical panel (200 amp; 3 PH; 4W; 120/208V), ADA restroom, rear door.                                                          |
| • | ■ 1182 N. Capitol Avenue | Available | 5,400 SF  | NNN        | Negotiable | (North Side) Former Indian Grocer/Market. Small kitchen area includes stainless steel exhaust hood, mop sink, 3 compartment stainless steel sink, washable ceiling tiles and related food preparation improvements, new upgraded electrical panel (600 amp; 3 PH; 4W; 120/208V), rear double doors. Available Now. |