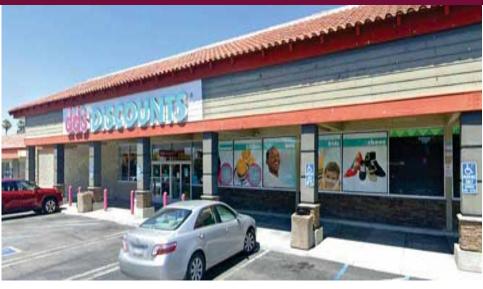

#### **Property Description**

dd's Discounts and Dollar Tree anchored shopping center located at northeast corner of Berryessa Road at Capitol Avenue, one block off the I-680 Berryessa off-ramp. Across from brand new Villa Sport Health Club and VTA Light Rail Station at Capitol Avenue and Berryessa Road.

#### **Property Highlights**

- dd's Discounts and Dollar Tree Anchored Center
- Extremely Successful Anchors!
- Freeway Access to I-680 & Regional Shopping Area
- Across From Brand New Villa Sport Health Club & VTA Light Rail Station
- Limited Retail Space in Trade Area
- New Upgraded Electrical Systems in the Shop Spaces
- Parking Lot Freshly Restriped & Sealed, ADA Compliant
- Non Fire Sprinklered Shop Spaces