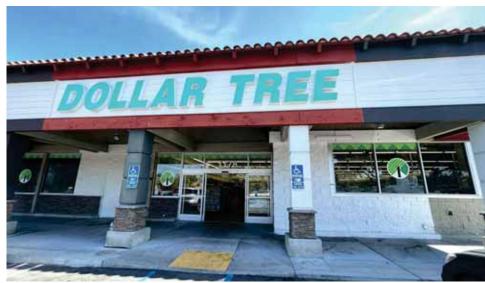

#### **Property Description**

dd's Discounts and Dollar Tree anchored shopping center located at northeast corner of Berryessa Road at Capitol Avenue, one block off the I-680 Berryessa off-ramp. Across from brand new Villa Sport Health Club and VTA Light Rail Station at Capitol Avenue and Berryessa Road.

#### **Property Highlights**

- dd's Discounts and Dollar Tree Anchored Center
- Extremely Successful Anchors!
- Freeway Access to I-680 & Regional Shopping Area
- Across From Brand New Villa Sport Health Club & VTA Light Rail Station
- Limited Retail Space in Trade Area
- New Upgraded Electrical Systems in the Shop Spaces
- Parking Lot Freshly Restriped & Sealed, ADA Compliant
- Non Fire Sprinklered Shop Spaces