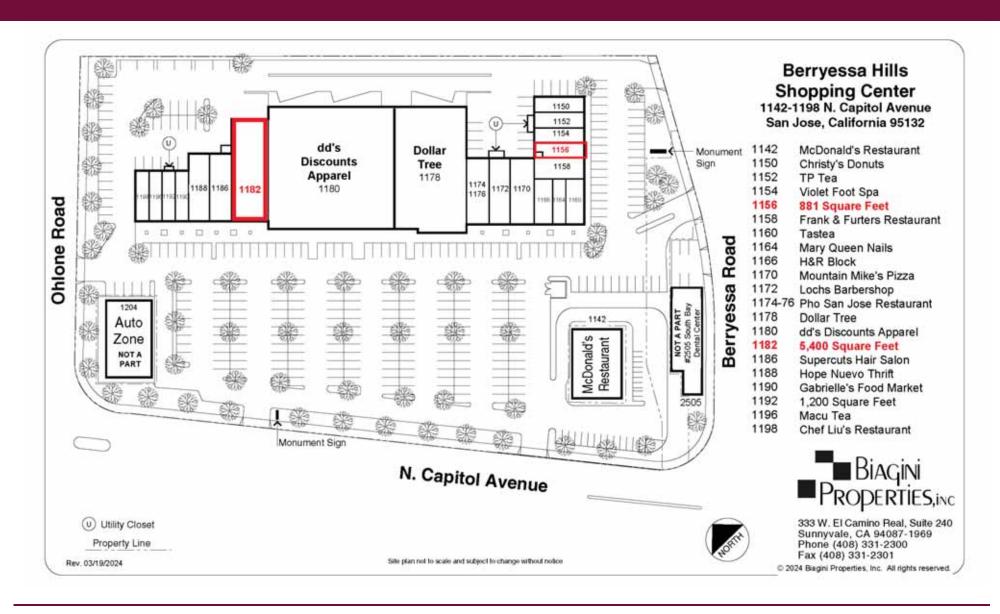

#### **Available Spaces**

|   | Suite                    | Tenant    | Size (SF) | Lease Type | Lease Rate | Description                                                                                                                                                                                                                                                                                                        |
|---|--------------------------|-----------|-----------|------------|------------|--------------------------------------------------------------------------------------------------------------------------------------------------------------------------------------------------------------------------------------------------------------------------------------------------------------------|
| • | ■ 1156 N. Capitol Avenue | Available | 881 SF    | NNN        | Negotiable | (South Side) ±15′ 2″ W x 58′ 10″ D. Standard retail finish, drop t-bar ceiling & sheetrocked soffit ceiling 10′ Above Finish Floor (AFF), freshly painted interior, new upgraded electrical panel (200 amp; 3 PH; 4W; 120/208V), ADA restroom, rear door.                                                          |
| • | ■ 1182 N. Capitol Avenue | Available | 5,400 SF  | NNN        | Negotiable | (North Side) Former Indian Grocer/Market. Small kitchen area includes stainless steel exhaust hood, mop sink, 3 compartment stainless steel sink, washable ceiling tiles and related food preparation improvements, new upgraded electrical panel (600 amp; 3 PH; 4W; 120/208V), rear double doors. Available Now. |