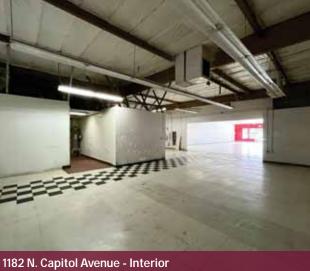

#### **Available Spaces**

|   | Suite                    | Tenant    | Size (SF) | Lease Type | Lease Rate | Description                                                                                                                                                                                                                                                                                                        |
|---|--------------------------|-----------|-----------|------------|------------|--------------------------------------------------------------------------------------------------------------------------------------------------------------------------------------------------------------------------------------------------------------------------------------------------------------------|
| • | ■ 1156 N. Capitol Avenue | Available | 881 SF    | NNN        | Negotiable | (South Side) ±15′ 2″ W x 58′ 10″ D. Standard retail finish, drop t-bar ceiling & sheetrocked soffit ceiling 10′ Above Finish Floor (AFF), freshly painted interior, new upgraded electrical panel (200 amp; 3 PH; 4W; 120/208V), ADA restroom, rear door.                                                          |
| • | ■ 1182 N. Capitol Avenue | Available | 5,400 SF  | NNN        | Negotiable | (North Side) Former Indian Grocer/Market. Small kitchen area includes stainless steel exhaust hood, mop sink, 3 compartment stainless steel sink, washable ceiling tiles and related food preparation improvements, new upgraded electrical panel (600 amp; 3 PH; 4W; 120/208V), rear double doors. Available Now. |