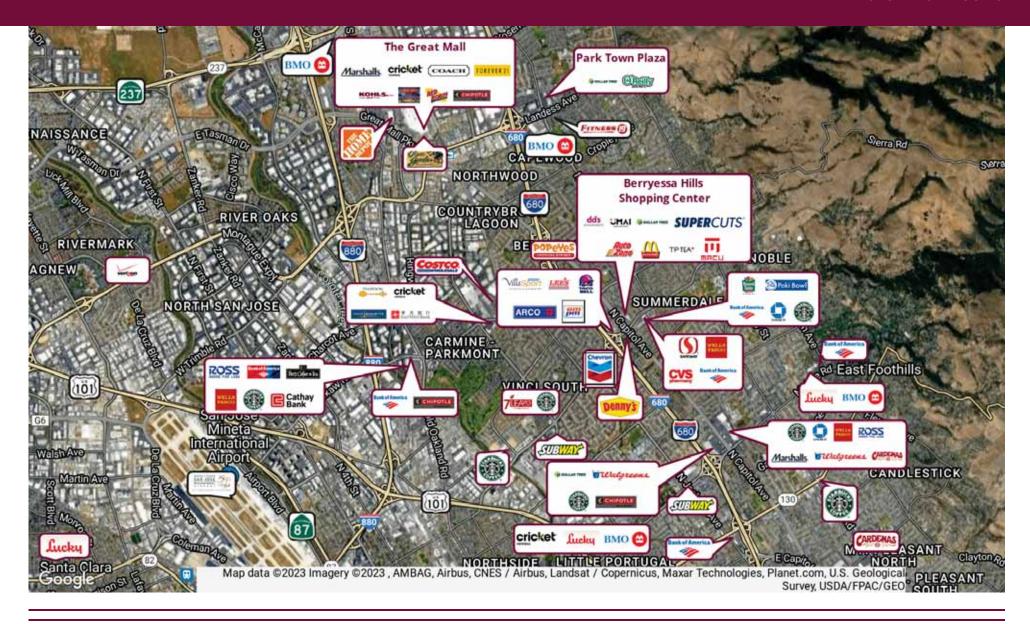

#### **Property Description**

dd's Discounts and Dollar Tree anchored shopping center located at northeast corner of Berryessa Road at Capitol Avenue, one block off the I-680 Berryessa off-ramp. Across from brand new Villa Sport Health Club and VTA Light Rail Station at Capitol Avenue and Berryessa Road.