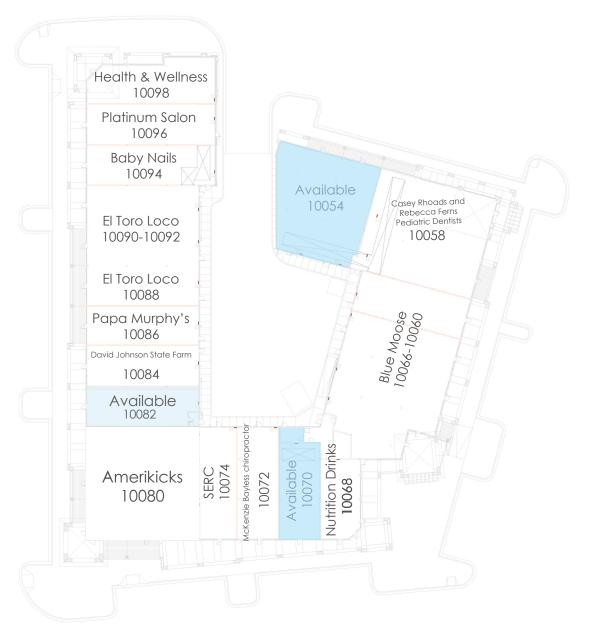

#### JOHN SWEENEY, CCIM

Senior Broker Associate 913.945.3718 john@reececommercial.com

FALCON PLAZA MAPS

| AVAILABLE SUITES |             |
|------------------|-------------|
| SUITE            | SF          |
| 10070            | 1,510       |
| 10054            | 1,534-3,761 |
| 10082            | 1,688       |
|                  |             |
|                  |             |
|                  |             |
|                  |             |