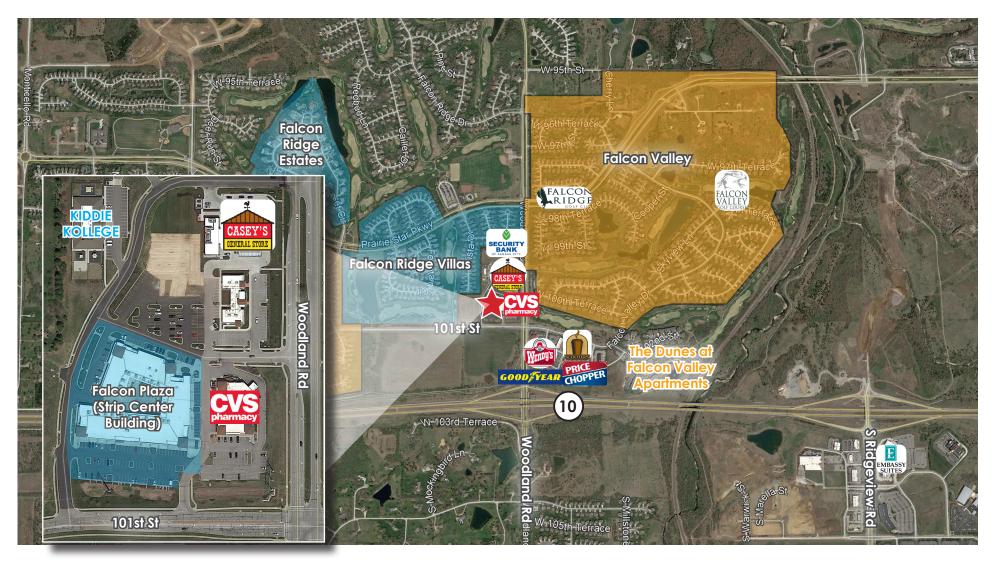

# FALCON PLAZA

10052-10098 WOODLAND RD, LENEXA, KS 66220

## FOR LEASE

- **WESTLAKE HARDWARE IS OPEN!**
- >> 1,257 SF 3,761 SF of Retail/Office Space Available
- Join CVS, Blue Moose, Casey's Convenience Store, El Toro Loco, etc.
- >> Significant Traffic Generated From K-10 & Neighboring Price Chopper
- Median HHI \$123,000 Within 1 Mile
- >> 7.18% Estimated Household Growth From 2019-2023
- **\$17.50/SF NNN**

### GROWING RETAIL K-10 COR-