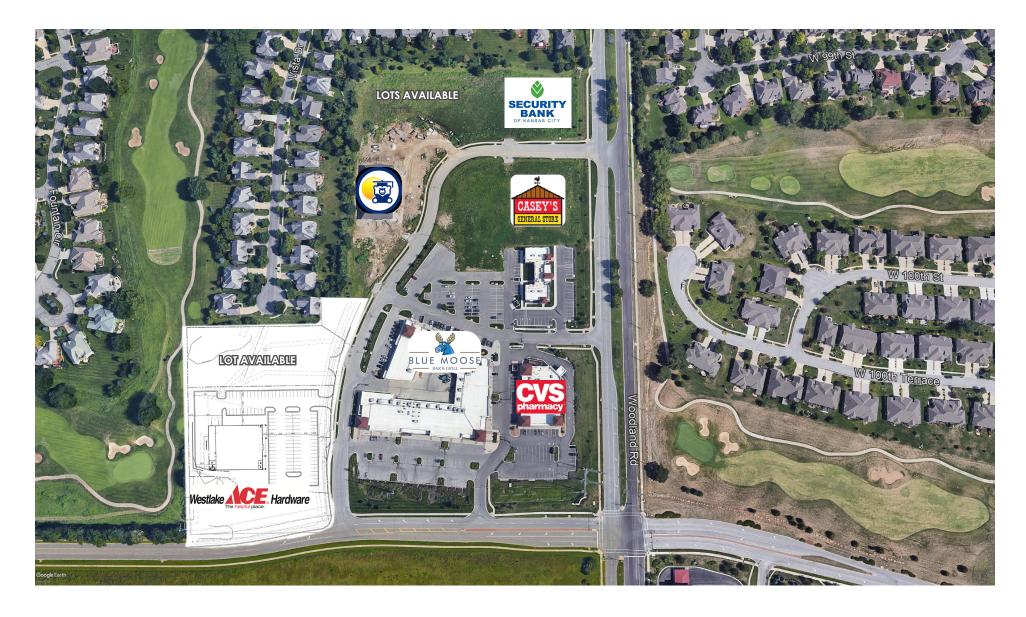

## FOR LEASE

- **WESTLAKE HARDWARE IS OPEN!**
- >> 1,257 SF 3,761 SF of Retail/Office Space Available
- Join CVS, Blue Moose, Casey's Convenience Store, El Toro Loco, etc.
- >> Significant Traffic Generated From K-10 & Neighboring Price Chopper
- Median HHI \$123,000 Within 1 Mile
- >> 7.18% Estimated Household Growth From 2019-2023
- **\$17.50/SF NNN**

#### JOHN SWEENEY, CCIM

Senior Broker Associate 913.945.3718 john@reececommercial.com

FALCON PLAZA MAPS

| AVAILABLE SUITES |             |
|------------------|-------------|
| SUITE            | SF          |
| 10070            | 1,510       |
| 10054            | 1,534-3,761 |
| 10082            | 1,688       |
|                  |             |
|                  |             |
|                  |             |
|                  |             |