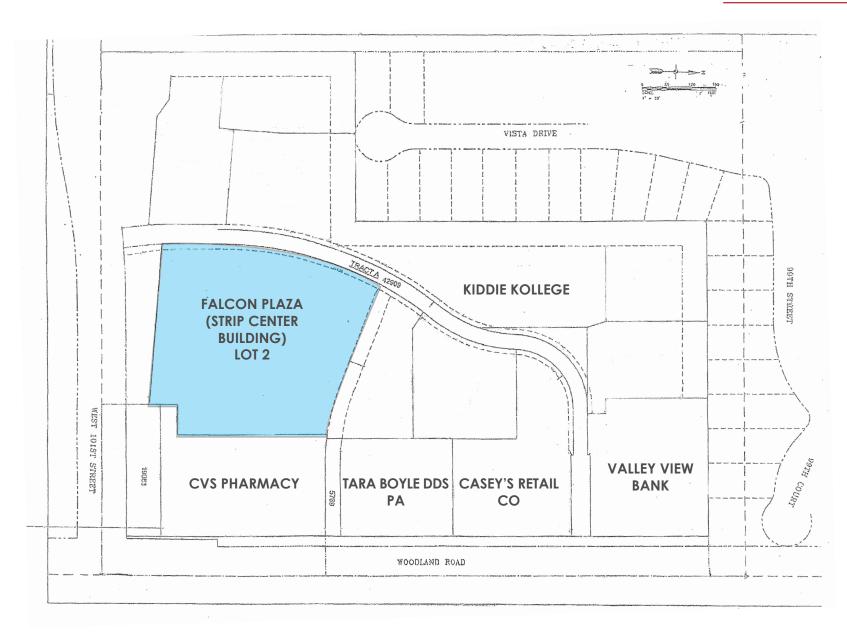

# FALCON PLAZA

10052-10098 WOODLAND RD, LENEXA, KS 66220

#### JOHN SWEENEY, CCIM

Senior Broker Associate 913.945.3718 john@reececommercial.com

FALCON PLAZA MAPS

| AVAILABLE SUITES |             |
|------------------|-------------|
| SUITE            | SF          |
| 10070            | 1,510       |
| 10054            | 1,534-3,761 |
| 10082            | 1,688       |
|                  |             |
|                  |             |
|                  |             |
|                  |             |