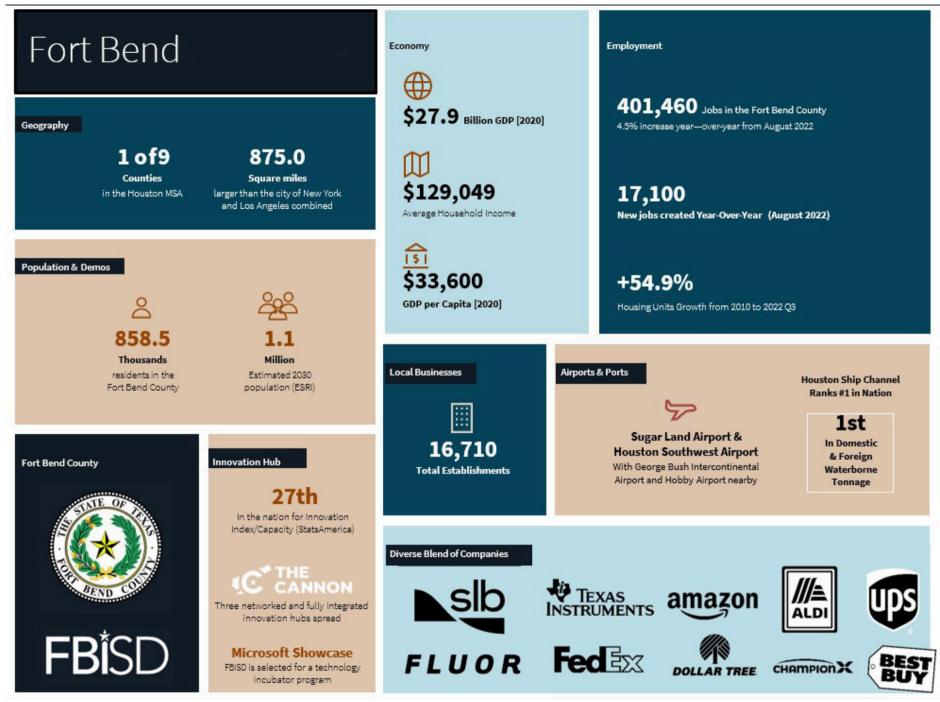

|
|---|------------|--------|--------|--------|--------|---------|
| 0 | \$100K     | \$200K | \$300K | \$400K | \$500K | \$600K- |
|   | US Median. |        |        |        |        |         |

#### AVERAGE HOUSEHOLD BUDGET INDEX

The index compares the average amount spent in this market's household budgets for housing, food, apparel, etc., to the average amount spent by all US households. An index of 100 is average. An index of 120 shows that average spending by consumers in this market is 20 percent above the national average. Consumer expenditures are estimated by Esri.



#### OCCUPATION BY EARNINGS

The five occupations with the highest number of workers in the market are displayed by median earnings. Data from the Census Bureau's American Community Survey.



## At a Glance





# Thank you

#### About JLL

For over 200 years, JLL (NYSE: JLL), a leading global commercial real estate and investment management company, has helped clients buy, build, occupy, manage and invest in a variety of commercial, industrial, hotel, residential and retail properties. A Fortune 500<sup>®</sup> company with annual revenue of \$20.9 billion and operations in over 80 countries around the world, our more than 103,000 employees bring the power of a global platform combined with local expertise. Driven by our purpose to shape the future of real estate for a better world, we help our clients, people and communities SEE A BRIGHTER WAY<sup>™</sup>. JLL is the brand name, and a registered trademark, of Jones Lang LaSalle Incorporated. For further information, visit j<u>ll.com</u>.