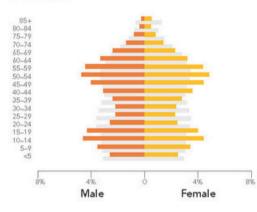

|  |





| Availability | Building A: 14,923 SF<br>Building B: 9,730 SF |
|--------------|-----------------------------------------------|
| Pricing      | Call Broker<br>2024 NNN = \$8.50 psf/yr       |



|                                 | 1 mile    | 3 miles  | 5 miles  |
|---------------------------------|-----------|----------|----------|
| Est. Daytime Population         | 6,101     | 56,515   | 107,563  |
| Est. Population Growth % - 2028 | 0.71%     | 0.76%    | 0.96%    |
| Est. Households                 | 3,693     | 36,064   | 70,041   |
| Est. Median HH income           | \$112,208 | \$97,964 | \$94,326 |

## Site Plan

















## Market Demographics



### LifeMode Group: Affluent Estates Professional Pride



#### AGE BY SEX (Esri data)

Median Age: 40.8 US: 38.2



#### RACE AND ETHNICITY (Esri data)

The Diversity Index summarizes racial and ethnic diversity. The index shows the likelihood that two persons, chosen at random from the same area, belong to different race or ethnic groups. The index ranges from 0 (no diversity) to 100 (complete diversity).



#### INCOME AND NET WORTH

Net worth measures total household assets (homes, vehicles, investments, etc.) less any debts, secured (e.g., mortgages) or unsecured (credit cards). Household income and net worth are estimated by Esri.

#### Median Household Income



|   | \$93,      | 300    |        |        |        |         |
|---|------------|--------|--------|--------|--------|---------|
| 0 | \$100K     | \$200K | \$300K | \$400K | \$500K | \$600K- |
|   | US Median. |        |        |