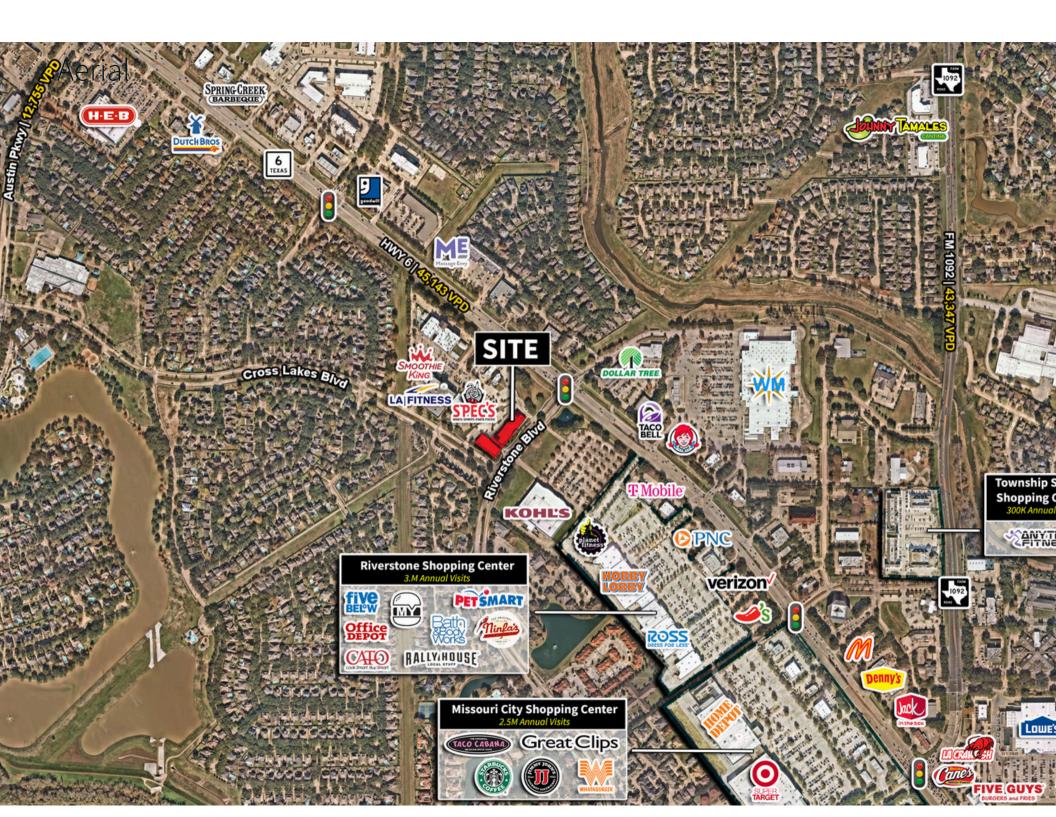

|  |  |
| Detail   | Shell Space - 75" depths<br>1 Drive Thru - Bldg. A<br>Rear signage available<br>Shared grease trap<br>+/- 90 parks |  |  |





| Availability | Building A: 14,923 SF<br>Building B: 9,730 SF |
|--------------|-----------------------------------------------|
| Pricing      | Call Broker<br>2024 NNN = \$8.50 psf/yr       |



|                                 | 1 mile    | 3 miles  | 5 miles  |
|---------------------------------|-----------|----------|----------|
| Est. Daytime Population         | 6,101     | 56,515   | 107,563  |
| Est. Population Growth % - 2028 | 0.71%     | 0.76%    | 0.96%    |
| Est. Households                 | 3,693     | 36,064   | 70,041   |
| Est. Median HH income           | \$112,208 | \$97,964 | \$94,326 |

## Site Plan

















## Market Demographics



### LifeMode Group: Affluent Estates Professional Pride



#### AGE BY SEX (Esri data)

Median Age: 40.8 US: 38.2



#### RACE AND ETHNICITY (Esri data)

The Diversity Index summarizes racial and ethnic diversity. The index shows the likelihood that two persons, chosen at random from the same area, belong to different race or ethnic groups. The index ranges from 0 (no diversity) to 100 (complete diversity).



#### INCOME AND NET WORTH

Net worth measures total household assets (homes, vehicles, investments, etc.) less any debts, secured (e.g., mortgages) or unsecured (credit cards). Household income and net worth are estimated by Esri.

#### Median Household Income



|   | \$93,      | 300    |        |        |        |         |
|---|------------|--------|