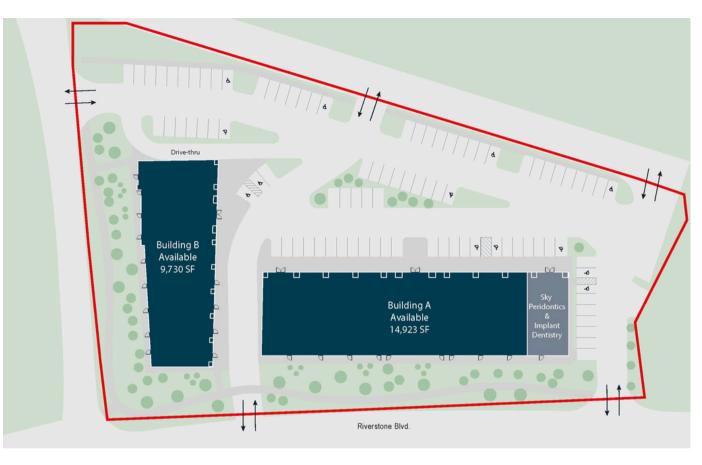

## Site Plan

| Availability | Building A: 14,923 SF<br>Building B: 9,730 SF |
|--------------|-----------------------------------------------|
| Pricing      | Call Broker<br>2024 NNN = \$8.50 psf/yr       |

|                                 | 1 mile    | 3 miles  | 5 miles  |
|---------------------------------|-----------|----------|----------|
| Est. Daytime Population         | 6,101     | 56,515   | 107,563  |
| Est. Population Growth % - 2028 | 0.71%     | 0.76%    | 0.96%    |
| Est. Households                 | 3,693     | 36,064   | 70,041   |
| Est. Median HH income           | \$112,208 | \$97,964 | \$94,326 |