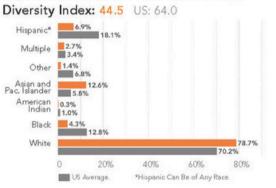

#### RACE AND ETHNICITY (Esri data)

The Diversity Index summarizes racial and ethnic diversity. The index shows the likelihood that two persons, chosen at random from the same area, belong to different race or ethnic groups. The index ranges from 0 (no diversity) to 100 (complete diversity).