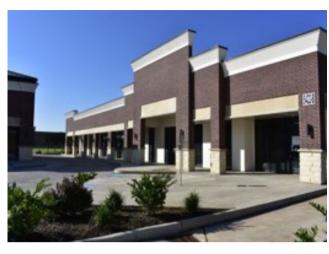

## **Riverstone Shops For Lease**

±24,653 SF Available (will subdivide) 5422 Hwy 6, Missouri City, TX 77459

🚺 JLL SEE A BRIGHTER WAY

## Property Overview & Demographics

| Location | 5422 Hwy 6<br>Missouri City, TX 77459                                                                              |  |  |
|----------|--------------------------------------------------------------------------------------------------------------------|--|--|
| Size     | ±24,653 SF (will subdivide)<br>2 Buildings                                                                         |  |  |
| Detail   | Shell Space - 75" depths<br>1 Drive Thru - Bldg. A<br>Rear signage available<br>Shared grease trap<br>+/- 90 parks |  |  |