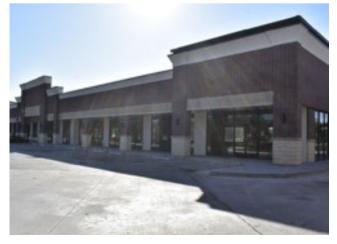

## **Riverstone Shops For Lease**

±24,653 SF Available (will subdivide) 5422 Hwy 6, Missouri City, TX 77459

🚺 JLL SEE A BRIGHTER WAY

## Property Overview & Demographics

| Location | 5422 Hwy 6<br>Missouri City, TX 77459                                                                              |  |  |
|----------|--------------------------------------------------------------------------------------------------------------------|--|--|
| Size     | ±24,653 SF (will subdivide)<br>2 Buildings                                                                         |  |  |
| Detail   | Shell Space - 75" depths<br>1 Drive Thru - Bldg. A<br>Rear signage available<br>Shared grease trap<br>+/- 90 parks |  |  |

| Availability | Building A: 14,923 SF<br>Building B: 9,730 SF |
|--------------|-----------------------------------------------|
| Pricing      | Call Broker<br>2024 NNN = \$8.50 psf/yr       |

|                                 | 1 mile    | 3 miles  | 5 miles  |
|---------------------------------|-----------|----------|----------|
| Est. Daytime Population         | 6,101     | 56,515   | 107,563  |
| Est. Population Growth % - 2028 | 0.71%     | 0.76%    | 0.96%    |
| Est. Households                 | 3,693     | 36,064   | 70,041   |
| Est. Median HH income           | \$112,208 | \$97,964 | \$94,326 |