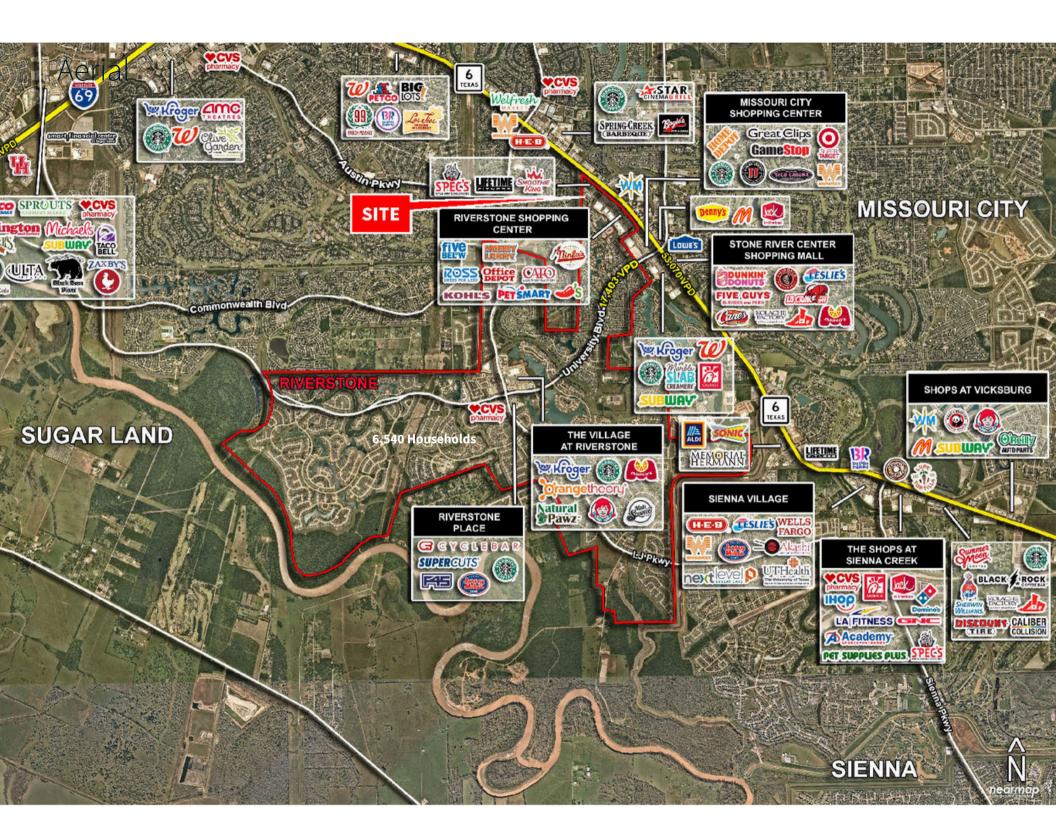

|  |  |
| Detail   | Shell Space - 75" depths<br>1 Drive Thru - Bldg. A<br>Rear signage available<br>Shared grease trap<br>+/- 90 parks |  |  |





| Availability | Building A: 14,923 SF<br>Building B: 9,730 SF |
|--------------|-----------------------------------------------|
| Pricing      | Call Broker<br>2024 NNN = \$8.50 psf/yr       |



|                                 | 1 mile    | 3 miles  | 5 miles  |
|---------------------------------|-----------|----------|----------|
| Est. Daytime Population         | 6,101     | 56,515   | 107,563  |
| Est. Population Growth % - 2028 | 0.71%     | 0.76%    | 0.96%    |
| Est. Households                 | 3,693     | 36,064   | 70,041   |
| Est. Median HH income           | \$112,208 | \$97,964 | \$94,326 |

## Site Plan

















## Market Demographics



### LifeMode Group: Affluent Estates Professional Pride



#### AGE BY SEX (Esri data)

Median Age: 40.8 US: 38.2



#### RACE AND ETHNICITY (Esri data)

The Diversity Index summarizes racial and ethnic diversity. The index shows the likelihood that two persons, chosen at random from the same area, belong to different race or ethnic groups. The index ranges from 0 (no diversity) to 100 (complete diversity).



#### INCOME AND NET WORTH

Net worth measures total household assets (homes, vehicles, investments, etc.) less any debts, secured (e.g., mortgages) or unsecured (credit cards). Household income and net worth are estimated by Esri.

#### Median Household Income



|   | \$93,      | 300    |        |        |        |         |
|---|------------|--------|--