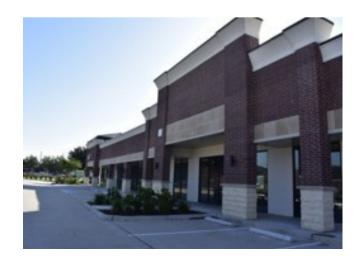

## **Riverstone Shops For Lease**

±24,653 SF Available (will subdivide) 5422 Hwy 6, Missouri City, TX 77459

🚺 JLL SEE A BRIGHTER WAY

## Property Overview & Demographics

| Location | 5422 Hwy 6<br>Missouri City, TX 77459                                                                              |  |  |
|----------|--------------------------------------------------------------------------------------------------------------------|--|--|
| Size     | ±24,653 SF (will subdivide)<br>2 Buildings                                                                         |  |  |
| Detail   | Shell Space - 75" depths<br>1 Drive Thru - Bldg. A<br>Rear signage available<br>Shared grease trap<br>+/- 90 parks |  |  |

| Availability | Building A: 14,923 SF<br>Building B: 9,730 SF |
|--------------|-----------------------------------------------|
| Pricing      | Call Broker<br>2024 NNN = \$8.50 psf/yr       |

|                                 | 1 mile    | 3 miles  | 5 miles  |
|---------------------------------|-----------|----------|----------|
| Est. Daytime Population         | 6,101     | 56,515   | 107,563  |
| Est. Population Growth % - 2028 | 0.71%     | 0.76%    | 0.96%    |
| Est. Households                 | 3,693     | 36,064   | 70,041   |
| Est. Median HH income           | \$112,208 | \$97,964 | \$94,326 |