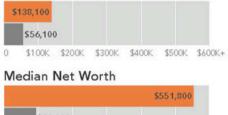

#### INCOME AND NET WORTH

Net worth measures total household assets (homes, vehicles, investments, etc.) less any debts, secured (e.g., mortgages) or unsecured (credit cards). Household income and net worth are estimated by Esri.

#### Median Household Income

|   | \$93,      | 300    |        |        |        |         |
|---|------------|--------|--------|--------|--------|---------|
| 0 | \$100K     | \$200K | \$300K | \$400K | \$500K | \$600K- |
|   | US Median. |        |        |        |        |         |