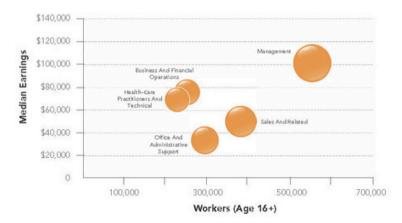

#### OCCUPATION BY EARNINGS

The five occupations with the highest number of workers in the market are displayed by median earnings. Data from the Census Bureau's American Community Survey.