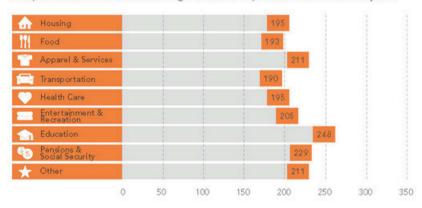

#### AVERAGE HOUSEHOLD BUDGET INDEX

The index compares the average amount spent in this market's household budgets for housing, food, apparel, etc., to the average amount spent by all US households. An index of 100 is average. An index of 120 shows that average spending by consumers in this market is 20 percent above the national average. Consumer expenditures are estimated by Esri.