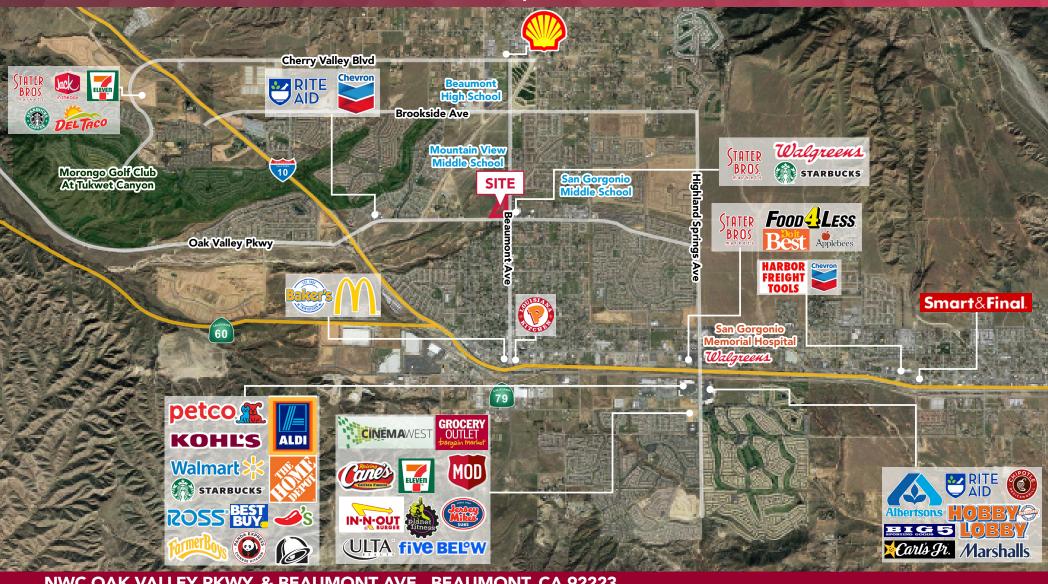

## **PROJECT HIGHLIGHTS**

- Anchor, pads and shop space available for lease
- Join 7-Eleven, Quick Quack and Farmer Boys
- Delivery in 2022

- Intersection of two streets that are both freeway on and off ramps
- Center of trade area location
- High volume Stater Bros. and
  Walgreens across the street from site

## **NWC OAK VALLEY PKWY. & BEAUMONT AVE., BEAUMONT, CA 92223**