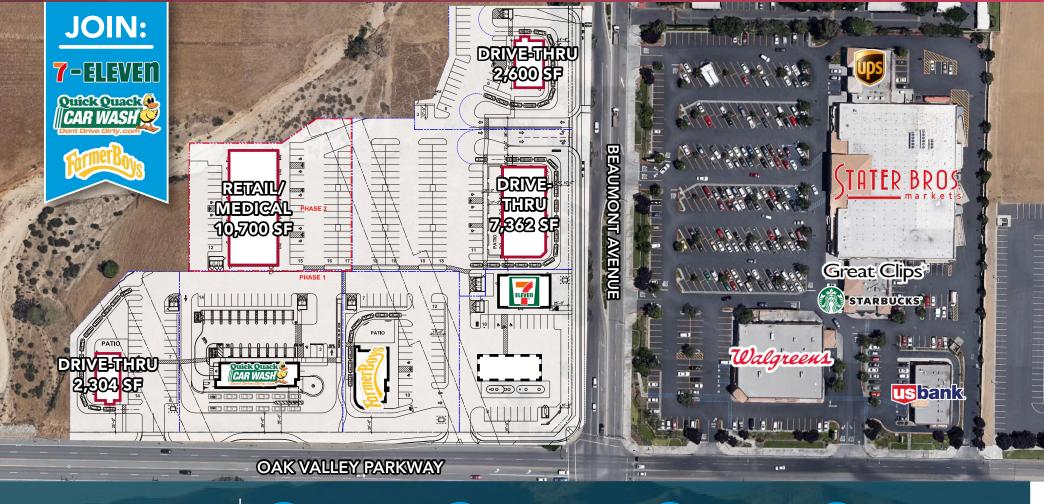

# SHOPPING CENTER COMING SOON

PADS AVAILABLE FOR LEASE ±2,304 - 10,700 SF AVAILABLE

**DEMOGRAPHICS**3 MILE 2021

NWC OAK VALLEY PKWY. & BEAUMONT AVE., BEAUMONT, CA 92223

## **PROJECT HIGHLIGHTS**

- Anchor, pads and shop space available for lease
- Join 7-Eleven, Quick Quack and Farmer Boys
- Delivery in 2022

- Intersection of two streets that are both freeway on and off ramps
- Center of trade area location
- High volume Stater Bros. and
  Walgreens across the street from site