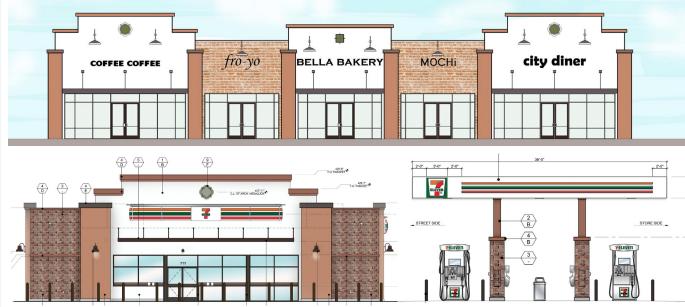

**DEMOGRAPHICS**3 MILE 2021









NWC OAK VALLEY PKWY. & BEAUMONT AVE., BEAUMONT, CA 92223



## **JEFF STANLEY**

951.276.3612 // DRE#: 01016436 JSTANLEY@LEERIVERSIDE.COM



## **NICK WIRICK**

951.669.1002 // DRE#: 01304661 NICK.WIRICK@SRSRE.COM

### MIRANDA MONTGOMERY

951.669.1004 // DRE#: 02087985 MIRANDA.MONTGOMERY@SRSRE.COM

No warranty or representation has been made to the accuracy of the foregoing information. Terms of sale or lease and availability are subject to change or withdrawal without notice. Lee & Associates Commercial Real Estate Services, Inc. -Riverside. 3240 Mission Inn Avenue, Riverside, CA 92507 | Corporate DRE#: 01048055

# SHOPPING CENTER COMING SOON

PADS AVAILABLE FOR LEASE ±2,304 - 10,700 SF AVAILABLE

## **MONUMENT SIGNAGE**



## **BUILDING ELEVATIONS**



## **PROJECT HIGHLIGHTS**

- Anchor, pads and shop space available for lease
- Join 7-Eleven, Quick Quack and Farmer Boys
- Delivery in 2022

- Intersection of two streets that are both freeway on and off ramps
- Center of trade area location
- High volume Stater Bros. and
  Walgreens across the street from site

## **NWC OAK VALLEY PKWY. & BEAUMONT AVE., BEAUMONT, CA 92223**



## **JEFF STANLEY**

951.276.3612 // DRE#: 01016436 JSTANLEY@LEERIVERSIDE.COM



#### **NICK WIRICK**

951.669.1002 // DRE#: 01304661 NICK.WIRICK@SRSRE.COM

## MIRANDA MONTGOMERY

951.669.1004 // DRE#: 02087985 MIRANDA.MONTGOMERY@SRSRE.COM

# SHOPPING CENTER COMING SOON

PADS AVAILABLE FOR LEASE ±2,304 - 10,700 SF AVAILABLE



NWC OAK VALLEY PKWY. & BEAUMONT AVE., BEAUMONT, CA 92223



## **JEFF STANLEY**

951.27