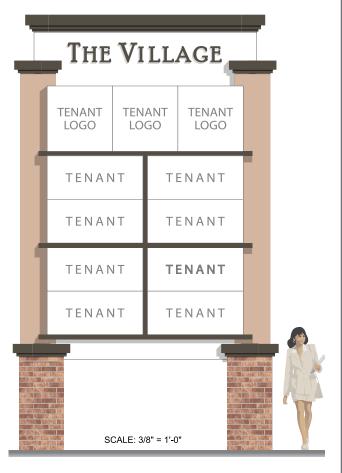

,304 - 10,700 SF AVAILABLE



**DEMOGRAPHICS**3 MILE 2021









NWC OAK VALLEY PKWY. & BEAUMONT AVE., BEAUMONT, CA 92223



## **JEFF STANLEY**

951.276.3612 // DRE#: 01016436 JSTANLEY@LEERIVERSIDE.COM



## **NICK WIRICK**

951.669.1002 // DRE#: 01304661 NICK.WIRICK@SRSRE.COM

### MIRANDA MONTGOMERY

951.669.1004 // DRE#: 02087985 MIRANDA.MONTGOMERY@SRSRE.COM

No warranty or representation has been made to the accuracy of the foregoing information. Terms of sale or lease and availability are subject to change or withdrawal without notice. Lee & Associates Commercial Real Estate Services, Inc. -Riverside. 3240 Mission Inn Avenue, Riverside, CA 92507 | Corporate DRE#: 01048055

# SHOPPING CENTER COMING SOON

PADS AVAILABLE FOR LEASE ±2,304 - 10,700 SF AVAILABLE

## **MONUMENT SIGNAGE**



## **BUILDING ELEVATIONS**



## **PROJECT HIGHLIGHTS**

- Anchor, pads and shop space available for lease
- Join 7-Eleven, Quick Quack and Farmer Boys
- Delivery in 2022

- Intersection of two streets that are both freeway on and off ramps
- Center of trade area location
- High volume Stater Bros. and
  Walgreens across the street from site

## **NWC OAK VALLEY PKWY. & BEAUMONT AVE., BEAUMONT, CA 92223**



## **JEFF STANLEY**

951.276.3612 // DRE#: 01016436 JSTANLEY@LEERIVERSIDE.COM



#### **NICK WIRICK**

951.669.1002 // DRE#: 01304661 NICK.WIRICK@SRSRE.COM

## MIRANDA MONTGOMERY

951.669.1004 // DRE#: 02087985 MIRANDA.MONTGOMERY@SRSRE.COM

# SHOPPING CENTER COMING SOON

PADS AVAILABLE FOR LEASE ±2,304 - 10,700 SF AVAILABLE



NWC OAK VALLEY PKWY. & BEAUMONT AVE., BEAUMONT, CA 92223