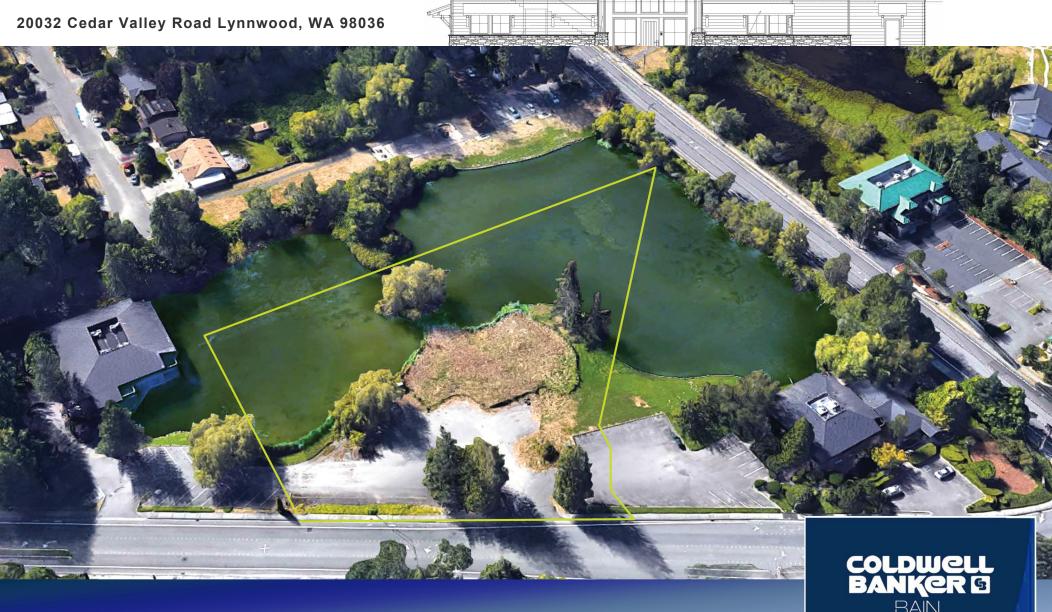

## **Lynnwood Vacant Land**

**Permit Ready and Approved** for an 11,040 sq.ft. Building

COMMERCIAL

### **FEATURES**

1.77 Acres of Vacant Land Permit Ready and Approved for a 11,040 sq.ft . building.

270° Views of Sprauge Pond Eagles, Fish, Ducks, Geese, Herons, Hawks

Unique and Tranquil setting for an Office Building, Medical/Dental Senior Care and more. Lots of parking, just an ideal place to build.

NC-PUD Zoning allows for Multi-Family too.