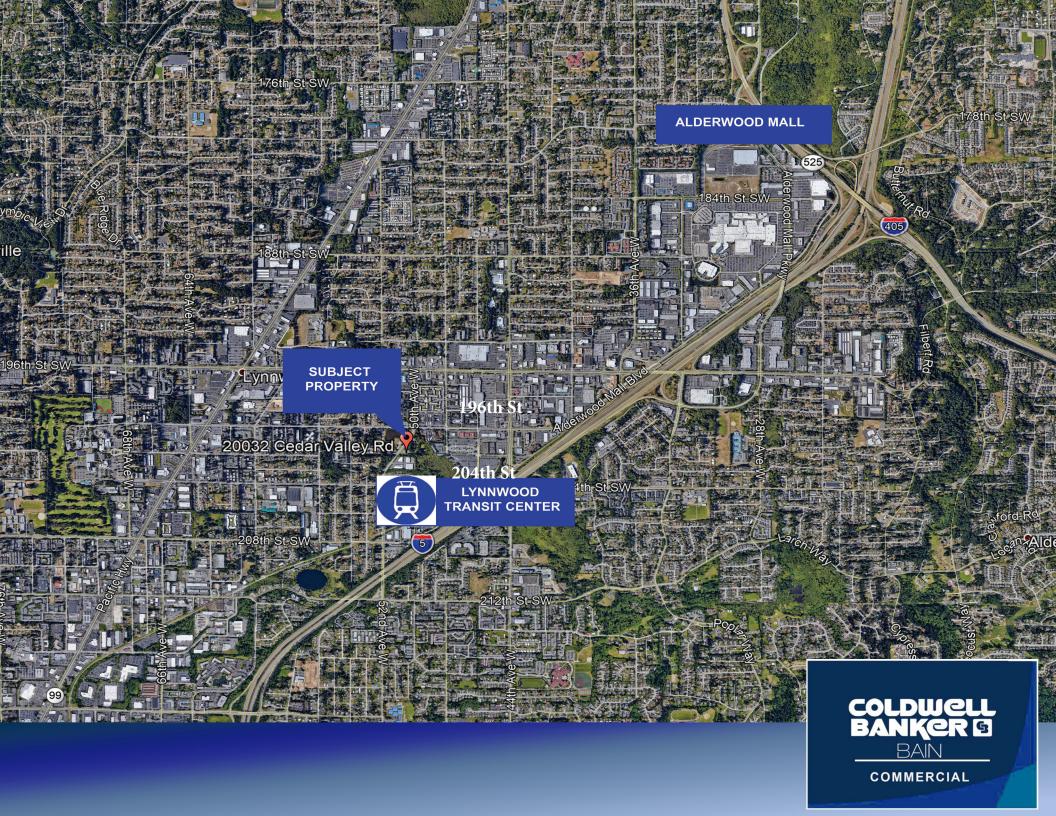

### **FEATURES**

1.77 Acres of Vacant Land Permit Ready and Approved for a 11,040 sq.ft . building.

270° Views of Sprauge Pond Eagles, Fish, Ducks, Geese, Herons, Hawks

Unique and Tranquil setting for an Office Building, Medical/Dental Senior Care and more. Lots of parking, just an ideal place to build.