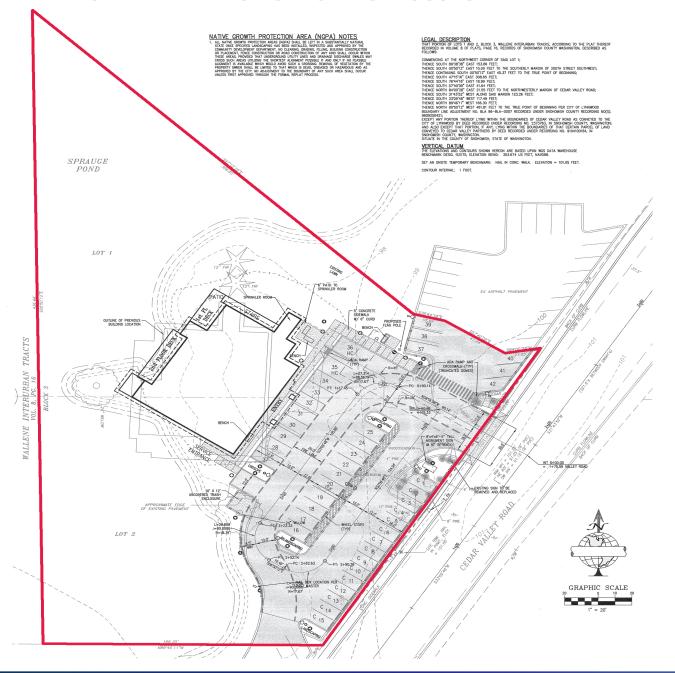

#### SITE PLAN - APPROVED AND READY TO BUILD

### **FEATURES**

1.77 Acres of Vacant Land Permit Ready and Approved for a 11,040 sq.ft . building.

270° Views of Sprauge Pond Eagles, Fish, Ducks, Geese, Herons, Hawks

Unique and Tranquil setting for an Office Building, Medical/Dental Senior Care and more. Lots of parking, just an ideal place to build.